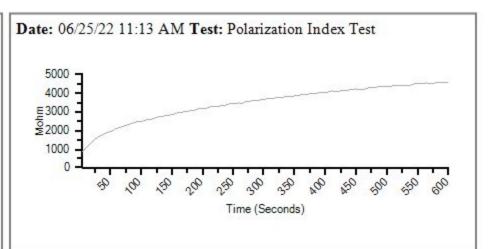

Date: 06/25/22 11:13 AMDated Test Event

| Test Date     | 03/21/20 | 03/24/21 | 06/25/22 |
|---------------|----------|----------|----------|
| Test Time     | 10:36 AM | 10:02 AM | 11:13 AM |
| est Location  | T-Leads  | T-Leads  | T-Leads  |
| Tester Serial | 5095     | 5095     | 5095     |
| MTap ID       |          |          |          |
|               | Baseline |          |          |
| Voltage       | 500      | 1000     | 1000     |
| Duration      | 600      | 600      | 600      |
| D/A Ratio     | 1.377    | 1,414    | 1.294    |
| Polar, Index  | 1.778    | 2.244    | 2.222    |