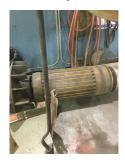

## **Mechanical Inspection (Continued)**

Brg Image

Shaft Image

Brushing/sleeves

End bell

Water jacket: Ok

Fan: Ok

Frame cond.:

d.: Good

Motor Mount Position:

Horizontal/Foot mount

Foot/Flange condition:

Ok

Foot flatness: Pass

WEST TENNESSEE 7030 Ryburn Drive Millington, TN 38053 Phone 901-873-5300 Fax 901-873-5301

|                                    | MILLINGTON, TN LITTLE ROCK, AR                                          |
|------------------------------------|-------------------------------------------------------------------------|
| Mechanical Inspection (Co          | ntinued)                                                                |
| Missing parts?                     |                                                                         |
| J-Box cover O-rings                | J-Box HH cover Glands None                                              |
| Other missing parts                |                                                                         |
| Air Gap Meaurements (N/A on Single | Piece Endbell) Does Air Gap Meet Customer or EASA spec(<10% variation)? |
| DE @ 0                             | ODE @ 0 —                                                               |
| DE @ 90                            | ODE @ 90                                                                |
| DE @ 180                           | ODE @ 180                                                               |
| DE @ 270                           | ODE @ 270                                                               |
| Electrical Inspection              |                                                                         |