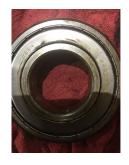

|  |  |
|                   |      |           | -               |                          |                      |  |  |



WEST TENNESSEE 7030 Ryburn Drive Millington, TN 38053 Phone 901-873-5300 Fax 901-873-5301



## **Mechanical Inspection**

### Inspect bolt holes and fasteners. Validate correct fasteners.

| Does the shaft turn freely?:        | Yes            |
|-------------------------------------|----------------|
| Shaft rotation:                     | Bi-directional |
| Shaft Condition:                    | Good           |
| Shaft grounding device<br>present?: | No             |
| Type of grounding device:           |                |
| Shaft runout(TIR-Inbound):          |                |

Contaminant(s): None Contaminant(s) Amt: None

Contaminant Image:



#### Bearing Type Image



### Bearing Make Image



#### **Bearing Retainer Image**





**Thermal Protection** 

| Lubrication Type:           | Oil     | Thermal Protection device DE:  | N/A |
|-----------------------------|---------|--------------------------------|-----|
| Lubrication brand inbound:  | Unknown | Thermal Protection device ODE: | N/A |
| Lubrication brand outbound: | Unknown |                                |     |
| Grease Amt DE:              | Full    | Grease Cond. DE:               | New |
| Grease Amt ODE:             | Full    | Grease Cond. ODE:              | New |

WEST TENNESSEE 7030 Ryburn Drive Millington, TN 38053 Phone 901-873-5300 Fax 901-873-5301



## **Mechanical Inspection (Continued)**





Brg Image



Shaft Image



Brushing/sleeves



End bell