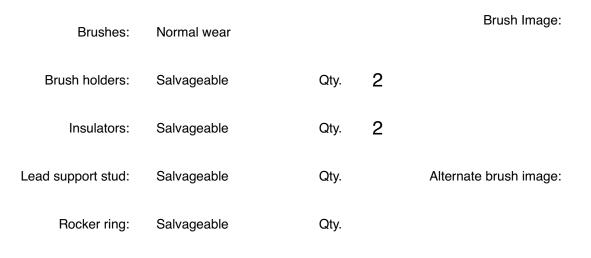

|
| DE @ 90                            | ODE @ 90                                                                |
| DE @ 180                           | ODE @ 180                                                               |
| DE @ 270                           | ODE @ 270                                                               |
| Electrical Inspection              |                                                                         |

Move armature imbalance to Assemble Commutator: Salvageable

## Winding Inspection

Meg Test IP to Flds: Good Polarity Check IP to Flds: Yes

Meg Series to Shunt: Good

WEST TENNESSEE 7030 Ryburn Drive Millington, TN 38053 Phone 901-873-5300 Fax 901-873-5301



### **DC Electrical Inspection**







| Commutator Type: | Tig welded |
|------------------|------------|
|                  |            |

Commutator Hardness: Good

Commutator Condition : Salvageable

Commutator Film:

Ok



Commutator images



Armature type:FactoryIf otherFailure mode:OkIf otherFailure location:OtherIf otherArmature condition:SolidIf other

Armature images



Winding color: Like new

WEST TENNESSEE 7030 Ryburn Drive Millington, TN 38053 Phone 901-873-5300 Fax 901-873-5301



| DC Electrical Inspection (Continued) |              |          |        |      |         |    | Arn                    | nature image |               |
|--------------------------------------|--------------|----------|--------|------|---------|----|------------------------|--------------|---------------|
| Armature<br>Megs: