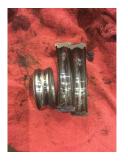

## **Mechanical Inspection (Continued)**

Brg Image

Shaft Image

Brushing/sleeves

End bell

Water jacket: Ok

Fan: Ok

Frame cond.: