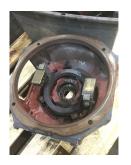

## **Mechanical Inspection (Continued)**

Brg Image

Shaft Image

Brushing/sleeves

End bell

Water jacket: Ok

Fan: Ok

Frame cond.:

d.: Good

Motor Mount Position:

Horizontal/Foot mount

Foot/Flange condition:

Ok

Foot flatness: Pass

WEST TENNESSEE 7030 Ryburn Drive Millington, TN 38053 Phone 901-873-5300 Fax 901-873-5301

|                                    | MILLINGTON, TN LITTLE ROCK, AR                                          |
|------------------------------------|-------------------------------------------------------------------------|
| Mechanical Inspection (Co          | ntinued)                                                                |
| Missing parts?                     |                                                                         |
| J-Box cover O-rings                | J-Box HH cover Glands None                                              |
| Other missing parts                |                                                                         |
| Air Gap Meaurements (N/A on Single | Piece Endbell) Does Air Gap Meet Customer or EASA spec(<10% variation)? |
| DE @ 0                             | ODE @ 0 —                                                               |
| DE @ 90                            | ODE @ 90                                                                |
| DE @ 180                           | ODE @ 180                                                               |
| DE @ 270                           | ODE @ 270                                                               |
| Electrical Inspection              |                                                                         |