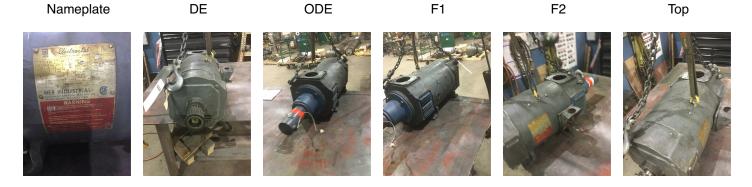

## **Name Plate Information**

|                   |      | Emerson   | Enclosure :     | Open Drop Proof<br>(ODP) | Enclosure Type image |  |  |
|-------------------|------|-----------|-----------------|--------------------------|----------------------|--|--|
|                   |      | 44717-HI  | Model#:         | 2590B451003              |                      |  |  |
| Service Factor:   |      |           | Frame:          | 259AT                    |                      |  |  |
| Horsepower/kW: 20 |      | 20        | Rated RPM: 1750 |                          |                      |  |  |
| 1                 |      |           |                 |                          |                      |  |  |
| Armature          | Volt | Volts 500 | Fields          | Volts 300                |                      |  |  |
|                   | Amp  | os 35     |                 | Amps 1.35                |                      |  |  |
|                   |      |           |                 |                          |                      |  |  |
|                   |      |           | -               |                          |                      |  |  |