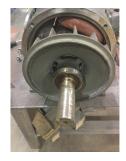

Bearing Make Image



#### **Bearing Retainer Image**





**Thermal Protection** 

| Lubrication Type:           | Oil     | Thermal Protection device DE:  | N/A |
|-----------------------------|---------|--------------------------------|-----|
| Lubrication brand inbound:  | Unknown | Thermal Protection device ODE: | N/A |
| Lubrication brand outbound: | Unknown |                                |     |
| Grease Amt DE:              | Full    | Grease Cond. DE:               | New |
| Grease Amt ODE:             | Full    | Grease Cond. ODE:              | New |

WEST TENNESSEE 7030 Ryburn Drive Millington, TN 38053 Phone 901-873-5300 Fax 901-873-5301



## **Mechanical Inspection (Continued)**





Brg Image



Shaft Image



Brushing/sleeves



End bell



Water jacket: Ok



Fan: Ok



Frame cond.:

d.: Good



Motor Mount Position:

Horizontal/Foot mount

Foot/Flange condition:

Ok

Foot flatness: Pass

WEST TENNESSEE 7030 Ryburn Drive Millington, TN 38053 Phone 901-873-5300 Fax 901-873-5301

|                                    | MILLINGTON, TN LITTLE ROCK, AR                                          |
|------------------------------------|-------------------------------------------------------------------------|
| Mechanical Inspection (Co          | ntinued)                                                                |
| Missing parts?                     |                                                                         |
| J-Box cover O-rings                | J-Box HH cover Glands None                                              |
| Other missing parts