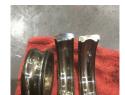

## **Mechanical Inspection (Continued)**

Brg Image

Shaft Image

Brushing/sleeves

End bell

Water jacket: Ok

Fan: Ok

Frame cond.: