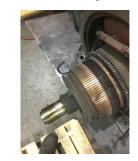

#### Bearing Type Image

### Bearing Make Image

#### **Bearing Retainer Image**

**Thermal Protection** 

| Lubrication Type:           | Oil     | Thermal Protection device DE:  | N/A |
|-----------------------------|---------|--------------------------------|-----|
| Lubrication brand inbound:  | Unknown | Thermal Protection device ODE: | N/A |
| Lubrication brand outbound: | Unknown |                                |     |
| Grease Amt DE:              | Full    | Grease Cond. DE:               | New |
| Grease Amt ODE:             | Full    | Grease Cond. ODE:              | New |