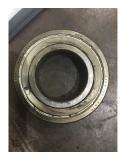

#### Bearing Type Image

#### **Bearing Make Image**

#### **Bearing Retainer Image**

| Thermal Protection device DE: | N/A   |
|-------------------------------|-------|
| hermal Protection device ODE: | N/A   |
|                               |       |
| Grease Cond. DE:              | Other |
| Grease Cond. ODE:             | Other |