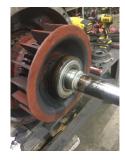

#### Inspect bolt holes and fasteners. Validate correct fasteners.

| Does the shaft turn freely?:        | Yes                   |
|-------------------------------------|-----------------------|
| Shaft rotation:                     | <b>Bi-directional</b> |
| Shaft Condition:                    | Damaged               |
| Shaft grounding device<br>present?: | No                    |
| Type of grounding device:           |                       |
| Shaft runout(TIR-Inbound):          |                       |

| Contaminant(s):     | None |
|---------------------|------|
| Contaminant(s) Amt: | None |
|                     |      |

Contaminant Image: