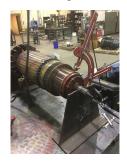

# **Mechanical Inspection (Continued)**

Brg Image

Shaft Image

Brushing/sleeves

End bell

Water jacket: Ok

Fan: Ok

Frame cond .: