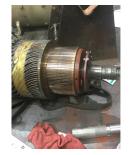

## Commutator images

| Armature type:      | Factory      | If other |
|---------------------|--------------|----------|
| Failure mode:       | Ok           | If other |
| Failure location:   | Front V ring | If other |
| Armature condition: | Solid        | If other |

### Armature images