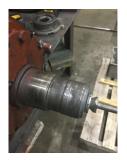

#### Inspect bolt holes and fasteners. Validate correct fasteners.

| Does the shaft turn freely?:        | Yes                   |
|-------------------------------------|-----------------------|
| Shaft rotation:                     | <b>Bi-directional</b> |
| Shaft Condition:                    | Damaged               |
| Shaft grounding device<br>present?: | No                    |
| Type of grounding device:           |                       |
| Shaft runout(TIR-Inbound):          |                       |

| Contaminant(s):     | None |
|---------------------|------|
| Contaminant(s) Amt: | None |
|                     |      |

Contaminant Image: