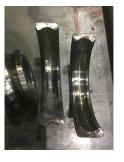

#### Inspect bolt holes and fasteners. Validate correct fasteners.

| Does the shaft turn freely?:        | Yes                   |
|-------------------------------------|-----------------------|
| Shaft rotation:                     | <b>Bi-directional</b> |
| Shaft Condition:                    | Damaged               |
| Shaft grounding device<br>present?: | No                    |
| Type of grounding device:           |                       |
| Shaft runout(TIR-Inbound):          |                       |

## Conclusion

**Component Failure** 

**Cause of Failure** 

Comments

De bearing fit bad Ode bearing fit bad and ode bearing fit bad on shaft

Service Tech name: F

**Robert Wiley** 

Service Tech signature: