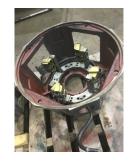

## **DC Electrical Inspection**

| Brushes:           | Normal wear |      |   | Brush Image:           |
|--------------------|-------------|------|---|------------------------|
| Brush holders:     | Salvageable | Qty. | 8 |                        |
| Insulators:        | Salvageable | Qty. | 4 |                        |
| Lead support stud: | Salvageable | Qty. | 4 | Alternate brush image: |
| Rocker ring:       | Salvageable | Qty. | 1 |                        |

### Commutator Type: Soldered

Commutator Hardness: Good

Commutator Condition : Salvageable

Commutator Film:

Ok

## Commutator images

| Armature type:      | Factory      | If other |
|---------------------|--------------|----------|
| Failure mode:       | Ok           | If other |
| Failure location:   | Front V ring | If other |
| Armature condition: | Solid        | If other |