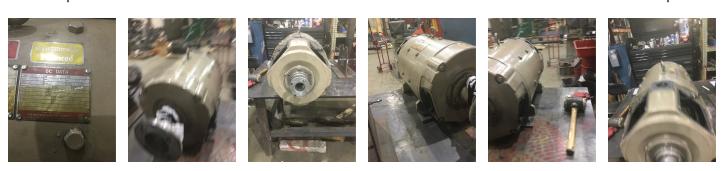

# **Name Plate Information**

| Manufacturer:     |                 | Imperial   | Enclosure : | Open Drop Proof<br>(ODP) |     | Enclosure Type image |
|-------------------|-----------------|------------|-------------|--------------------------|-----|----------------------|
| Sei               | Serial#: 513245 |            | Model#:     | ()                       |     |                      |
| Service Factor:   |                 | Frame:     | 368AZ       |                          |     |                      |
| Horsepower/kW: 40 |                 | Rated RPM: | 1150        |                          |     |                      |
|                   | ſ               |            | _           |                          |     |                      |
| Armature          | Volts           | s 240      | Fields      | Volts                    | 170 |                      |
|                   | Amp             | os 140     | _           | Amps                     | 3.0 |                      |
|                   |                 |            |             |                          |     |                      |
| Nameplate         |                 | DE         | ODE         | F1                       | F2  | Тор                  |