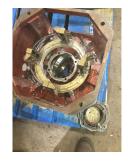

# Commutator Type: Tig welded Commutator Hardness: Good

Commutator Condition : Grooved

Commutator Film: 0

Armature type:

Failure mode:

Failure location:

Armature condition:

Ok

Factory

Front V ring

Ok

If other

If other

If other

If other

Commutator images