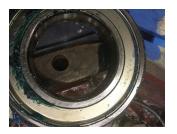

Bearing Type Image

#### Bearing Make Image

| Lubrication Type:           | Grease            |
|-----------------------------|-------------------|
| Lubrication brand inbound:  | Mobile Polyrex EM |
| Lubrication brand outbound: | Mobile Polyrex EM |
| Grease Amt DE:              | Full              |
| Grease Amt ODE:             | Full              |