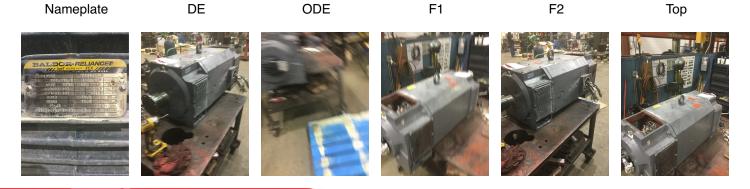

## **Name Plate Information**

| Manufacturer: Reliance<br>Serial#: |                           | Enclosure :<br>Model#: | Open Drop Proof<br>(ODP)<br>01KA897420-RX | Enclosure Type image   |              |
|------------------------------------|---------------------------|------------------------|-------------------------------------------|------------------------|--------------|
| Service Factor:                    |                           |                        | Frame:                                    |                        | A CONTRACTOR |
| Horsepower/kW: 200                 |                           | Rated RPM:             | 1750/1950                                 |                        |              |
| Armature                           | ure Volts 500<br>Amps 322 |                        | Fields                                    | Volts 300<br>Amps 3.61 | -            |