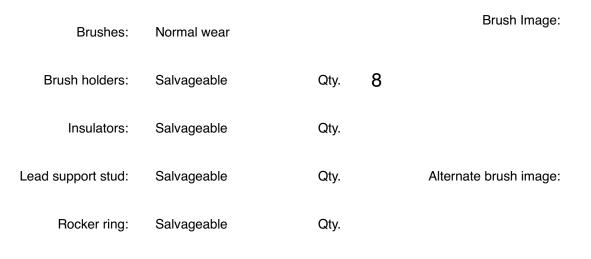

|  |  |  |  |  |  |
| Electrical Inspection                               |                   |                                                          |  |  |  |  |  |  |
| Move armature imbalance to Assemble                 | Commutator        | _                                                        |  |  |  |  |  |  |
| Winding Inspection                                  |                   |                                                          |  |  |  |  |  |  |
| Meg Test IP to Flds: – Polarity Check IP to Flds: – |                   |                                                          |  |  |  |  |  |  |

Meg Series to Shunt: -

WEST TENNESSEE 7030 Ryburn Drive Millington, TN 38053 Phone 901-873-5300 Fax 901-873-5301



#### **DC Electrical Inspection**







# Commutator Type: Tig welded Commutator Hardness: Good

Commutator Condition : Grooved

Commutator Film: 0

Armature type:

Failure mode:

Failure location:

Armature condition:

Ok

Factory

Front V ring

Ok



If other

If other

If other

If other

Commutator images



Armature images



Winding color: L

Like new

Solid

WEST TENNESSEE 7030 Ryburn Drive Millington, TN 38053 Phone 901-873-5300 Fax 901-873-5301



| DC Electrical Inspection (Continued) |                         |      |        |      |         |      | ,                       | Armature image   |
|--------------------------------------|-------------------------|------|--------|------|---------|------|-------------------------|------------------|
| Armature Test Results                |                         |