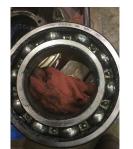

#### Bearing Make Image

| Lubrication Type:           | Grease            |
|-----------------------------|-------------------|
| Lubrication brand inbound:  | Mobile Polyrex EM |
| Lubrication brand outbound: | Mobile Polyrex EM |
| Grease Amt DE:              | Full              |
| Grease Amt ODE:             | Full              |