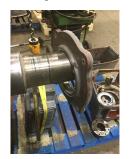

## **Mechanical Inspection (Continued)**

Brg Image

Shaft Image

Brushing/sleeves

End bell

Water jacket: N/A

Fan: N/A

Frame cond.: