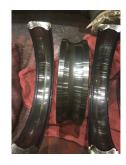

# Commutator Type: Tig welded Commutator Hardness: Good

Commutator Condition : Grooved

Commutator Film: 0

Armature type:

Failure mode:

Failure location:

Armature condition:

Ok