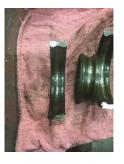

# **Mechanical Inspection (Continued)**

Brg Image

Shaft Image

Brushing/sleeves

End bell

Water jacket: N/A

Fan: Ok

Frame cond .: