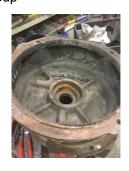

# **Mechanical Inspection (Continued)**

Brg Image

Shaft Image

Brushing/sleeves

End bell

Water jacket: N/A

Fan: Ok

Frame cond .:

Good

Motor Mount Position:

Horizontal/Foot mount

Foot/Flange condition:

Ok

Foot flatness: Pass

WEST TENNESSEE 7030 Ryburn Drive Millington, TN 38053 Phone 901-873-5300 Fax 901-873-5301

|                                    | MILLINGTON, TN LITTLE ROCK, AR                                          |
|------------------------------------|-------------------------------------------------------------------------|
| Mechanical Inspection (Co          | ntinued)                                                                |
| Missing parts?                     |                                                                         |
| J-Box cover O-rings                | J-Box HH cover Glands None                                              |
| Other missing parts                |                                                                         |
| Air Gap Meaurements (N/A on Single | Piece Endbell) Does Air Gap Meet Customer or EASA spec(<10% variation)? |
| DE @ 0                             | ODE @ 0 —                                                               |
| DE @ 90                            | ODE @ 90                                                                |
| DE @ 180                           | ODE @ 180                                                               |
| DE @ 270                           | ODE @ 270                                                               |
| Electrical Inspection              |                                                                         |