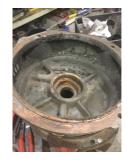

# **Mechanical Inspection (Continued)**

Brg Image

Shaft Image

Brushing/sleeves

End bell

Water jacket: N/A

Fan: Ok

Frame cond .:

Good

Motor Mount Position:

Horizontal/Foot mount

Foot/Flange condition:

Ok

Foot flatness: Pass

WEST TENNESSEE 7030 Ryburn Drive Millington, TN 38053 Phone 901-873-5300 Fax 901-873-5301

|                                    | MILLINGTON, TN LITTLE ROCK, AR                                          |
|------------------------------------|-------------------------------------------------------------------------|
| Mechanical Inspection (Co          | ntinued)                                                                |
| Missing parts?                     |                                                                         |
| J-Box cover O-rings                | J-Box HH cover Glands None                                              |
| Other missing parts                |                                                                         |
| Air Gap Meaurements (N/A on Single | Piece Endbell) Does Air Gap Meet Customer or EASA spec(<10% variation)? |
| DE @ 0                             | ODE @ 0 —                                                               |
| DE @ 90                            | ODE @ 90                                                                |
| DE @ 180                           | ODE @ 180                                                               |
| DE @ 270                           | ODE @ 270                                                               |
| Electrical Inspection              |                                                                         |