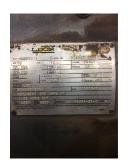

# **Name Plate Information**

| Manufacturer:   |      | Baldor      | Enclosure : | Enclosure : Open Drop Proof<br>(ODP) |    | Enclosure Type image |  |
|-----------------|------|-------------|-------------|--------------------------------------|----|----------------------|--|
| Serial#:        |      | N0509070008 | Model#:     | 92A112-0963                          |    |                      |  |
| Service Factor: |      | 1.0         | Frame:      | 259AT                                |    |                      |  |
| Horsepower/kW:  |      | 15KW        | Rated RPM:  | 1750                                 |    |                      |  |
| Armature        | Volt | s 230       | -<br>Fields | Volts 230                            |    |                      |  |
| , intaction     | Am   | ps 65       | _           | Amps 1.3                             |    |                      |  |
|                 |      |             |             |                                      |    |                      |  |
| Nameplate DE    |      | DE          | ODE         | F1                                   | F2 | Тор                  |  |