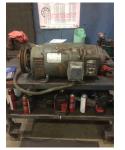

# **Name Plate Information**

| Manufacturer:   |      | Baldor      | Enclosure : | Enclosure : Open Drop Proof<br>(ODP) |    | Enclosure Type image |  |
|-----------------|------|-------------|-------------|--------------------------------------|----|----------------------|--|
| Serial#:        |      | N0509070008 | Model#:     | 92A112-0963                          |    |                      |  |
| Service Factor: |      | 1.0         | Frame:      | 259AT                                |    |                      |  |
| Horsepower/kW:  |      | 15KW        | Rated RPM:  | 1750                                 |    |                      |  |
| Armature        | Volt | s 230       | -<br>Fields | Volts 230                            |    |                      |  |
| , intaction     | Am   | ps 65       | _           | Amps 1.3                             |    |                      |  |
|                 |      |             |             |                                      |    |                      |  |
| Nameplate DE    |      | DE          | ODE         | F1                                   | F2 | Тор                  |  |

## **Mechanical Inspection**