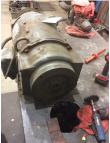

# **Mechanical Inspection (Continued)**

Brg Image

Shaft Image

Brushing/sleeves

End bell

Water jacket: N/A

Fan: Ok

Frame cond .:

Good

Motor Mount Position:

Horizontal/Foot mount

Foot/Flange condition:

Ok

Foot flatness: Pass

WEST TENNESSEE 7030 Ryburn Drive Millington, TN 38053 Phone 901-873-5300 Fax 901-873-5301

|                                    | MILLINGTON, TN LITTLE ROCK, AR                                          |
|------------------------------------|-------------------------------------------------------------------------|
| Mechanical Inspection (Co          | ntinued)                                                                |
| Missing parts?                     |                                                                         |
| J-Box cover O-rings                | J-Box HH cover Glands None                                              |
| Other missing parts                |                                                                         |
| Air Gap Meaurements (N/A on Single | Piece Endbell) Does Air Gap Meet Customer or EASA spec(<10% variation)? |
| DE @ 0                             | ODE @ 0 —                                                               |
| DE @ 90                            | ODE @ 90                                                                |
| DE @ 180                           | ODE @ 180                                                               |
| DE @ 270                           | ODE @ 270                                                               |
| Electrical Inspection              |                                                                         |