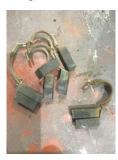

### **DC Electrical Inspection**

| Brushes:           | Normal wear |      |   | Brush Image:           |
|--------------------|-------------|------|---|------------------------|
| Brush holders:     | Salvageable | Qty. | 4 |                        |
| Insulators:        | Salvageable | Qty. | 2 |                        |
| Lead support stud: | Salvageable | Qty. | 2 | Alternate brush image: |
| Rocker ring:       | Salvageable | Qty. | 1 |                        |