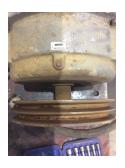

# **Mechanical Inspection (Continued)**

Brg Image

Shaft Image

Brushing/sleeves

End bell

Water jacket: N/A

Fan: Ok

Frame cond .:

Good

Motor Mount Position:

Horizontal/Foot mount

Foot/Flange condition:

Ok

Foot flatness: Pass

WEST TENNESSEE 7030 Ryburn Drive Millington, TN 38053 Phone 901-873-5300 Fax 901-873-5301

|                                    | MILLINGTON, TN LITTLE ROCK, AR                                          |
|------------------------------------|-------------------------------------------------------------------------|
| Mechanical Inspection (Co          | ntinued)                                                                |
| Missing parts?                     |                                                                         |
| J-Box cover O-rings                | J-Box HH cover Glands None                                              |
| Other missing parts                |                                                                         |
| Air Gap Meaurements (N/A on Single | Piece Endbell) Does Air Gap Meet Customer or EASA spec(<10% variation)? |
| DE @ 0                             | ODE @ 0 —                                                               |
| DE @ 90                            | ODE @ 90                                                                |
| DE @ 180                           | ODE @ 180                                                               |
| DE @ 270                           | ODE @ 270                                                               |
| Electrical Inspection              |                                                                         |