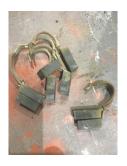

### **DC Electrical Inspection**

| Brushes:           | Normal wear |      |   | Brush Image:           |
|--------------------|-------------|------|---|------------------------|
| Brush holders:     | Salvageable | Qty. | 4 |                        |
| Insulators:        | Salvageable | Qty. | 2 |                        |
| Lead support stud: | Salvageable | Qty. | 2 | Alternate brush image: |
| Rocker ring:       | Salvageable | Qty. | 1 |                        |