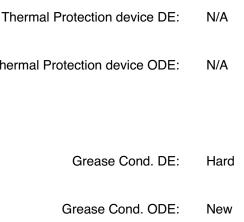

### **Bearing Retainer Image**

**Thermal Protection** 

| Thermal Protection device DI  | Grease            | Lubrication Type:           |
|-------------------------------|-------------------|-----------------------------|
| Thermal Protection device ODI | Mobile Polyrex EM | Lubrication brand inbound:  |
|                               | Mobile Polyrex EM | Lubrication brand outbound: |
| Grease Cond. DI               | 0                 | Grease Amt DE:              |
| Grease Cond. ODI              | 1/4               | Grease Amt ODE:             |