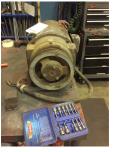

## **Mechanical Inspection**

### Inspect bolt holes and fasteners. Validate correct fasteners.

| Does the shaft turn freely?:     | Yes  |
|----------------------------------|------|
| Shaft rotation:                  | CCW  |
| Shaft Condition:                 | Good |
| Shaft grounding device present?: | No   |
| Type of grounding device:        |      |
| Shaft runout(TIR-Inbound):       |      |

Contaminant(s): Dirt Contaminant(s) Amt: Cup

Contaminant Image: