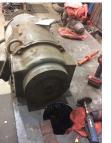

# **Mechanical Inspection (Continued)**

Brg Image

Shaft Image

Brushing/sleeves

End bell

Water jacket: N/A

Fan: Ok

Frame cond .:

Good

Motor Mount Position:

Horizontal/Foot mount

Foot/Flange condition:

Ok

Foot flatness: Pass

WEST TENNESSEE 7030 Ryburn Drive Millington, TN 38053 Phone 901-873-5300 Fax 901-873-5301

|                                    | MILLINGTON, TN LITTLE ROCK, AR                                          |
|------------------------------------|-------------------------------------------------------------------------|
| Mechanical Inspection (Co          | ntinued)                                                                |
| Missing parts?                     |                                                                         |
| J-Box cover O-rings                | J-Box HH cover Glands None                                              |
| Other missing parts                |                                                                         |
| Air Gap Meaurements (N/A on Single | Piece Endbell) Does Air Gap Meet Customer or EASA spec(<10% variation)? |
| DE @ 0                             | ODE @ 0 —                                                               |
| DE @ 90                            | ODE @ 90                                                                |
| DE @ 180                           | ODE @ 180                                                               |
| DE @ 270                           | ODE @ 270                                                               |
| Electrical Inspection              |                                                                         |