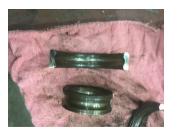

### Bearing Type Image

### **Bearing Make Image**

### **Bearing Retainer Image**

**Thermal Protection** 

| Thermal Protection device DI  | Grease            | Lubrication Type:           |
|-------------------------------|-------------------|-----------------------------|
| Thermal Protection device ODI | Mobile Polyrex EM | Lubrication brand inbound:  |
|                               | Mobile Polyrex EM | Lubrication brand outbound: |
| Grease Cond. DI               | 0                 | Grease Amt DE:              |
| Grease Cond. ODI              | 1/4               | Grease Amt ODE:             |