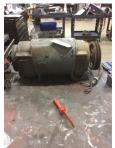

# **Mechanical Inspection (Continued)**

Brg Image

Shaft Image

Brushing/sleeves

End bell

Water jacket: N/A

Fan: Ok

Frame cond .:

Good

Motor Mount Position:

Horizontal/Foot mount

Foot/Flange condition:

Ok

Foot flatness: Pass

WEST TENNESSEE 7030 Ryburn Drive Millington, TN 38053 Phone 901-873-5300 Fax 901-873-5301

|                                    | MILLINGTON, TN LITTLE ROCK, AR                                          |
|------------------------------------|-------------------------------------------------------------------------|
| Mechanical Inspection (Co          | ntinued)                                                                |
| Missing parts?                     |                                                                         |
| J-Box cover O-rings                | J-Box HH cover Glands None                                              |
| Other missing parts                |                                                                         |
| Air Gap Meaurements (N/A on Single | Piece Endbell) Does Air Gap Meet Customer or EASA spec(<10% variation)? |
| DE @ 0                             | ODE @ 0 —                                                               |
| DE @ 90                            | ODE @ 90                                                                |
| DE @ 180                           | ODE @ 180                                                               |
| DE @ 270                           | ODE @ 270                                                               |
| Electrical Inspection              |                                                                         |