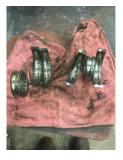

### **DC Electrical Inspection**

| Brushes:           | Normal wear |      |   | Brush Image:           |
|--------------------|-------------|------|---|------------------------|
| Brush holders:     | Salvageable | Qty. | 4 |                        |
| Insulators:        | Salvageable | Qty. | 2 |                        |
| Lead support stud: | Salvageable | Qty. | 1 | Alternate brush image: |
| Rocker ring:       | Salvageable | Qty. | 1 |                        |