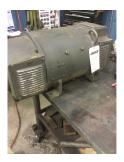

### **Name Plate Information**

| Manufacturer:       |          | Baldor                | Enclosure : | Open Drop Proof<br>(ODP) | Enclosure Type image |
|---------------------|----------|-----------------------|-------------|--------------------------|----------------------|
| Serial#:            |          | S9118177-001002F<br>Q | Model#:     | CDMG                     |                      |
| Service Factor:     |          |                       | Frame:      | 288AT                    |                      |
| Horsepower/kW: 20KW |          | 20KW                  | Rated RPM:  | 1750                     |                      |
|                     | Volt     | s 230                 |             | Volts 230                | _                    |
| Armature            | V013 200 | Fields                | V013 230    |                          |                      |
|                     | Amps 87  |                       |             | Amps 1.8                 | _                    |
|                     |          |                       |             |                          |                      |
|                     |          |                       |             |                          |                      |

# **Mechanical Inspection**

Inspect bolt holes and fasteners. Validate correct fasteners.

| Does the shaft turn freely?:        | Yes  |
|-------------------------------------|------|
| Shaft rotation:                     | CW   |
| Shaft Condition:                    | Good |
| Shaft grounding device<br>present?: | No   |
| Type of grounding device:           |      |
| Shaft runout(TIR-Inbound):          |      |