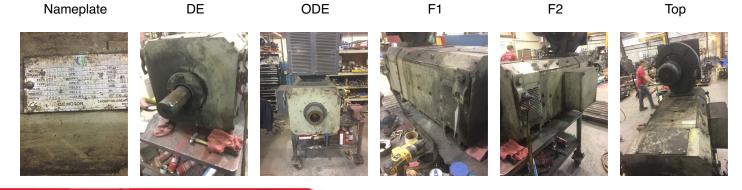

-------|-----------------------|------------------|-------------|--------------------------|----------------------|--|
| Serial#: KFA0         |                       | KFA00060         | Model#:     | SALM6107                 |                      |  |
| Service Factor:       |                       |                  | Frame:      | A38C2808                 |                      |  |
| Horsepower/kW: 325 KW |                       | Rated RPM:       | 1500        |                          |                      |  |
| Armature              | Volts 420<br>Amps 813 |                  | Fields      | Volts 220<br>Amps 17.5   | _                    |  |
|                       |                       |                  |             |                          |                      |  |



WEST TENNESSEE 7030 Ryburn Drive Millington, TN 38053 Phone 901-873-5300 Fax 901-873-5301



## MILLINGTON, TN LITTLE ROCK, AR

None

None

## **Mechanical Inspection**

Inspect bolt holes and fasteners. Validate correct fasteners.

| Does the shaft turn freely?:     | Yes            | Contaminant(s):     |
|----------------------------------|----------------|---------------------|
| Shaft rotation:                  | Bi-directional | Contaminant(s) Amt: |
| Shaft Condition:                 | Good           | Contaminant Image:  |
| Shaft grounding device present?: | No             |                     |
| Type of grounding device:        |                |                     |

Shaft runout(TIR-Inbound):

### Bearing Type Image



### Bearing Make Image



### **Bearing Retainer Image