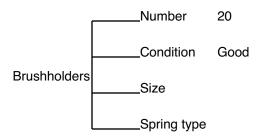

### Comments

4 Out of 20 Brushes were to the shunts Found Brenelling frosting and some flutting in Bearings DE end bell housing fit bad

Service Tech name: Robert Wiley

Service Tech signature:

- Willey

WEST TENNESSEE 7030 Ryburn Drive Millington, TN 38053 Phone 901-873-5300 Fax 901-873-5301