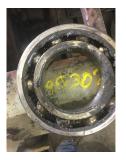

|                          |                      |  |



WEST TENNESSEE 7030 Ryburn Drive Millington, TN 38053 Phone 901-873-5300 Fax 901-873-5301



## MILLINGTON, TN LITTLE ROCK, AR

None

None

## **Mechanical Inspection**

Inspect bolt holes and fasteners. Validate correct fasteners.

| Does the shaft turn freely?:     | Yes            | Contaminant(s):     |
|----------------------------------|----------------|---------------------|
| Shaft rotation:                  | Bi-directional | Contaminant(s) Amt: |
| Shaft Condition:                 | Good           | Contaminant Image:  |
| Shaft grounding device present?: | No             |                     |
| Type of grounding device:        |                |                     |

Shaft runout(TIR-Inbound):

### Bearing Type Image



### Bearing Make Image



### **Bearing Retainer Image**



### Thermal Protection

Not Available



| Lubrication Type:           | Grease  | Thermal Protection device DE:  | N/A  |
|-----------------------------|---------|--------------------------------|------|
| Lubrication brand inbound:  | Unknown | Thermal Protection device ODE: | N/A  |
| Lubrication brand outbound: | Unknown |                                |      |
| Grease Amt DE:              | Full    | Grease Cond. DE:               | Hard |
| Grease Amt ODE:             | Full    | Grease Cond. ODE:              | Hard |

WEST TENNESSEE 7030 Ryburn Drive Millington, TN 38053 Phone 901-873-5300 Fax 901-873-5301



#### **MILLINGTON, TN** LITTLE ROCK, AR

# **Mechanical Inspection (Continued)**





Brg Image



Shaft Image