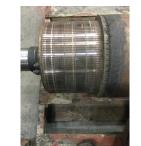

| DE @ 270                             | ODE @ 270      |                                                          |  |  |  |  |  |  |  |
| Electrical Inspection                |                |                                                          |  |  |  |  |  |  |  |

Move armature imbalance to Assemble Commutator: Salvageable

# Winding Inspection

Meg Test IP to Flds: Good Polarity Check IP to Flds: Yes

Meg Series to Shunt: Good

WEST TENNESSEE 7030 Ryburn Drive Millington, TN 38053 Phone 901-873-5300 Fax 901-873-5301



#### **MILLINGTON, TN** LITTLE ROCK, AR

## **DC Electrical Inspection**







| Commutator Type: | Soldered |
|------------------|----------|
|                  |          |

Commutator Hardness: Good

Commutator Condition : Salvageable

Commutator Film:

Ok



Commutator images



Armature type: Factory If other Failure mode: If other Ok Failure location: Front V ring If other Armature condition: Solid If other

Winding color:

Like new

WEST TENNESSEE 7030 Ryburn Drive Millington, TN 38053 Phone 901-873-5300 Fax 901-873-5301

CENTRAL ARKANSAS 6812 Lindsey Rd. Little Rock, AR 72206 Phone 501-375-9178 Fax 501-375-4254

### Armature images





# MILLINGTON, TN LITTLE ROCK, AR

| DC Electrical Inspection (Continued) |                     |         |        |      |         |     | Arn                 | nature image |               |
|--------------------------------------|---------------------|---------|--------|------|---------|-----|---------------------|--------------|---------------|
| Armature T                           | est Results<br>Go