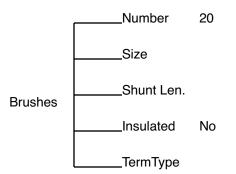

### Comments

4 Out of 20 Brushes were to the shunts Found Brenelling frosting and some flutting in Bearings DE end bell housing fit bad

Service Tech name: Robert Wiley

Service Tech signature:

- Willey

WEST TENNESSEE 7030 Ryburn Drive Millington, TN 38053 Phone 901-873-5300 Fax 901-873-5301