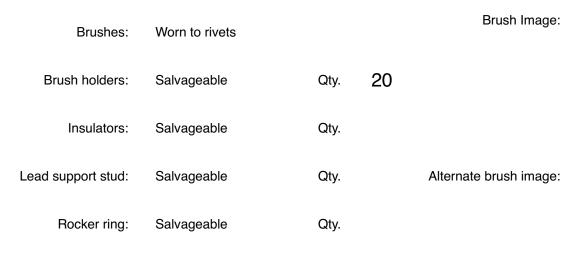

### Comments

4 Out of 20 Brushes were to the shunts Found Brenelling frosting and some flutting in Bearings DE end bell housing fit bad

Service Tech name: Robert Wiley

Service Tech signature:

- Willey

WEST TENNESSEE 7030 Ryburn Drive Millington, TN 38053 Phone 901-873-5300 Fax 901-873-5301