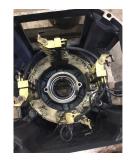

#### Armature images

## MILLINGTON, TN LITTLE ROCK, AR

| DC Electrical Inspection (Continued) |              |           |        |      |         |     | A                | rmature image |                                                                                                                                                                                                                                |
|--------------------------------------|--------------|-----------|--------|------|---------|-----|------------------|---------------|--------------------------------------------------------------------------------------------------------------------------------------------------------------------------------------------------------------------------------|
| Armature T                           | Good         |           | i-pot: | Good | Core lo | ss: | Good             |               |                                                                                                                                                                                                                                |
| Fields con                           | dition       |           |        |      |         |     |                  |               |                                                                                                                                                                                                                                |
| Ser                                  | ries/Stab co | ondition: | Ok     |      |         |     | Fields condition | image:        |                                                                                                                                                                                                                                |
|                                      | Shunts co    | ondition: | Ok     |      |         |     |                  |               |                                                                                                                                                                                                                                |
| Ir                                   | nterCoils co | ondition: | Ok     |      |         |     |                  |               |                                                                                                                                                                                                                                |
| Fields test                          | results      |           |        |      |         |     |                  |               |                                                                                                                                                                                                                                |
| S                                    | Series/Stab  | Meg:      | Ok     |      | Hi Pot: | Ok  |                  | Resistance:   | Ok                                                                                                                                                                                                                             |
|                                      | Shunts       | Meg:      | Ok     |      | Hi Pot: | Ok  |                  | Resistance:   | Ok                                                                                                                                                                                                                             |
|                                      | InterCoils   | Meg:      | Ok     |      | Hi Pot: | Ok  |                  | Resistance:   | Ok                                                                                                                                                                                                                             |
| Thermis                              | tors: In     | use       |        |      |         |     |                  | F             | eld Test image                                                                                                                                                                                                                 |
| F                                    | RTD: In      | use       |        |      |         | At  |                  |               |                                                                                                                                                                                                                                |
| Thermo                               | stat: O      | pen       |        |      |         |     |                  |               | $ \int \varphi _{} w ds = \frac{2w E}{\left[\frac{2m}{N}\right]} \\ \left( \begin{bmatrix} m \\ m \\ 2 \end{bmatrix} \\ \left[ \frac{m}{2} \end{bmatrix} \right] \\ \left( \begin{bmatrix} m \\ m \\ m \end{bmatrix} \right) $ |