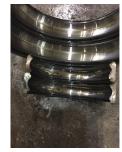

-9178 Fax 501-375-4254



None

None

#### **Mechanical Inspection**

#### Inspect bolt holes and fasteners. Validate correct fasteners.

| Does the shaft turn freely?:     | Yes            | Contaminant(s):     |
|----------------------------------|----------------|---------------------|
| Shaft rotation:                  | Bi-directional | Contaminant(s) Amt: |
| Shaft Condition:                 | _              | Contaminant Image:  |
| Shaft grounding device present?: | No             |                     |
| Type of grounding device:        |                |                     |
| Shaft runout(TIR-Inbound):       |                |                     |

#### Bearing Type Image



#### Bearing Make Image



#### **Bearing Retainer Image**



#### Thermal Protection

Not Available



| N/A  | Thermal Protection device DE:  | Grease            | Lubrication Type:           |
|------|--------------------------------|-------------------|-----------------------------|
| N/A  | Thermal Protection device ODE: | Mobile Polyrex EM | Lubrication brand inbound:  |
|      |                                | Mobile Polyrex EM | Lubrication brand outbound: |
| Hard | Grease Cond. DE:               | Full              | Grease Amt DE:              |
| Hard | Grease Cond. ODE:              | Full              | Grease Amt ODE:             |

WEST TENNESSEE 7030 Ryburn Drive Millington, TN 38053 Phone 901-873-5300 Fax 901-873-5301



# MILLINGTON, TN LITTLE ROCK, AR

### **Mechanical Inspection (Continued)**





Brg Image



Shaft Image



Brushing/sleeves



End bell



Water jacke