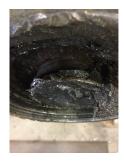

#### Inspect bolt holes and fasteners. Validate correct fasteners.

| Does the shaft turn freely?:     | Yes            | Contaminant(s):     |
|----------------------------------|----------------|---------------------|
| Shaft rotation:                  | Bi-directional | Contaminant(s) Amt: |
| Shaft Condition:                 | _              | Contaminant Image:  |
| Shaft grounding device present?: | No             |                     |
| Type of grounding device:        |                |                     |
| Shaft runout(TIR-Inbound):       |                |                     |