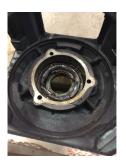

### **Mechanical Inspection (Continued)**

Brg Image

Shaft Image

Brushing/sleeves

End bell

Water jacket: N/A

Fan: N/A

Frame cond.:

: Good

Motor Mount Position:

Horizontal/Foot mount

Foot/Flange condition:

Ok

Foot flatness: Pass

WEST TENNESSEE 7030 Ryburn Drive Millington, TN 38053 Phone 901-873-5300 Fax 901-873-5301

|                                      | MILLIN         | GTON, TN LITTLE ROCK, AR                                 |
|--------------------------------------|----------------|----------------------------------------------------------|
| Mechanical Inspection (Con           | tinued)        |                                                          |
| Missing parts?                       |                |                                                          |
| J-Box cover O-rings                  | J-Box HH cover | Glands 🔽 None                                            |
| Other missing parts                  |                |                                                          |
| Air Gap Meaurements (N/A on Single P | iece Endbell)  | Does Air Gap Meet Customer or EASA spec(<10% variation)? |
| DE @ 0                               | ODE @ 0        | _                                                        |
| DE @ 90                              | ODE @ 90       |                                                          |
| DE @ 180                             | ODE @ 180      |                                                          |
| DE @ 270                             | ODE @ 270      |                                                          |
| Electrical Inspection                |                |                                                          |