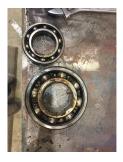

#### Bearing Type Image

#### Bearing Make Image

#### **Bearing Retainer Image**

#### **Cause of Failure**

Found Frosting on Both BEARINGS