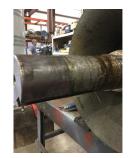

#### Inspect bolt holes and fasteners. Validate correct fasteners.

| Does the shaft turn freely?:     | Yes                | Contaminant(s):                | None               |
|----------------------------------|--------------------|--------------------------------|--------------------|
| Shaft rotation:                  | _                  | Contaminant(s) Amt:            | None               |
| Shaft Condition:                 | _                  | Contaminant Image:             |                    |
| Shaft grounding device present?: | No                 |                                | Not<br>Available   |
| Type of grounding device:        |                    |                                | Available          |
| Shaft runout(TIR-Inbound):       |                    |                                |                    |
| Bearing Type Image               | Bearing Make Image | Bearing Retainer Image         | Thermal Protection |
|                                  | Not<br>Available   |                                | Not<br>Available   |
| Lubrication Type:                | Other              | Thermal Protection device DE:  | _                  |
| Lubrication brand inbound:       | Unknown            | Thermal Protection device ODE: | _                  |
| Lubrication brand outbound:      | Mobile Polyrex EM  |                                |                    |
| Grease Amt DE:                   | 1/2                | Grease Cond. DE:               | Other              |
| Grease Amt ODE:                  | 1/2                | Grease Cond. ODE:              | Other              |