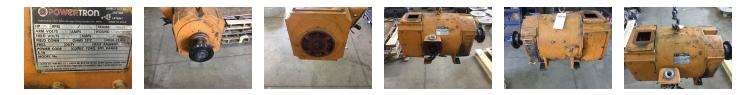

### **Name Plate Information**

| Manufacturer: Po  |       | owetron | Enclosure : |           | Open Drop Proof<br>(ODP) |    | Enclosure Type image |  |
|-------------------|-------|---------|-------------|-----------|--------------------------|----|----------------------|--|
| Serial#:          |       |         | Model#:     |           |                          |    |                      |  |
| Service Factor:   |       |         | Frame:      | 366AT     |                          |    |                      |  |
| Horsepower/kW: 75 |       |         | Rated RPM:  | 1750/2100 |                          |    |                      |  |
|                   |       |         |             |           |                          |    |                      |  |
| Armature          | Volts | 500     | Fields      | Volts     | 300                      |    |                      |  |
|                   | Amps  | 123     |             | Amps      | 1.95                     |    |                      |  |
|                   |       |         |             |           |                          |    |                      |  |
| Nameplate DE      |       | DE      | ODE         | F1        |                          | F2 | Тор                  |  |
|                   |       |         |             |           |                          |    |                      |  |