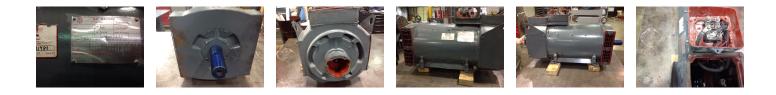

### **Name Plate Information**

| Manufacturer:          |                   | Leroy somer | Enclosure : | Open Drop Proof<br>(ODP) |      |    | Enclosure Type image |  |
|------------------------|-------------------|-------------|-------------|--------------------------|------|----|----------------------|--|
| Se                     | Serial#: 655464/1 |             | Model#:     |                          |      |    |                      |  |
| Service Factor:        |                   | Frame:      |             |                          |      |    |                      |  |
| Horsepower/kW: 42.7 kw |                   | Rated RPM:  | 2820        |                          |      |    |                      |  |
|                        |                   |             | _           |                          | 400  |    |                      |  |
| Armature               | Volt              |             | Fields      | Volts                    | 190  |    |                      |  |
|                        | Amp               | Amps 119    |             | Amps                     | 2.48 |    |                      |  |
|                        |                   |             |             |                          |      |    |                      |  |
| Nameplate              |                   | DE          | ODE         | F1                       |      | F2 | Тор                  |  |

## **Mechanical Inspection**

Inspect bolt holes and fasteners. Validate correct fasteners.

| Shaft rotation:Bi-directionalContaminant(s) Am:NoneShaft Condition:GoodContaminant Image:Shaft grounding device:<br>present?:NoType of grounding device:<br>Shaft runout(TIR-Inbound):Example of the second                                                                  | Does the shaft turn freely?:                                     | Yes            | Contaminant(s):     | None |
|----------------------------------------------------------------------------------------------------------------------------------------------------------------------------------------------------------------------------------------------------------------------------------------------------------------------------------------------------------------------------------------------------------------------------------------------------------------------------------------------------------------------------------------------------------------------------------------------------------------------------------------------------------------------------------------------------------------------------------------------------------------------------------------------------------------------------------------------------------------------------------------------------------------------------------------------------------------------------------------------------------------------------------------------------------------------------------------------------------------------------------------------------------------------------------------------------------------------------------------------------------------------------------------------------------------------------------------------------------------------------------------------------------------------------------------------------------------------------------------------------------------------------------------------------------------------------------------------------------------------------------------------------------------------------------------------------------------------------------------------------------------------------------------------------------------------------------------------------------------------------------------------------------------------------------------------------------------------------------------------------------------------------------------------------------|------------------------------------------------------------------|----------------|---------------------|------|
| Shaft grounding device present?: No   Type of grounding device: Image: Contract of the present of the | Shaft rotation:                                                  | Bi-directional | Contaminant(s) Amt: | None |
|                                                                                                                                                                                                                                                                                                                                                                                                                                                                                                                                                                                                                                                                                                                                                                                                                                                                                                                                                                                                                                                                                                                                                                                                                                                                                                                                                                                                                                                                                                                                                                                                                                                                                                                                                                                                                                                                                                                                                                                                                                                          | Shaft grounding device<br>present?:<br>Type of grounding device: |                | Contaminant Image:  |      |

## **Mechanical Inspection (Continued)**

Brg Image

Shaft Image

Brushing/sleeves

End bell

Water jacket: N/A

10 . F. J.

Fan: N/A

Frame cond.:

: Good

Motor Mount Position:

Horizontal/Foot mount

Foot/Flange condition:

Ok

Foot flatness: Pass

WEST TENNESSEE 7030 Ryburn Drive Millington, TN 38053 Phone 901-873-5300 Fax 901-873-5301