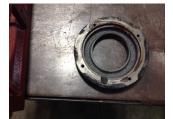

Bearing Type Image

Bearing Make Image

**Bearing Retainer Image** 

**Thermal Protection** 

| Lubrication Type:           | Grease            | Thermal Protection device DE:  | Thermal Overloads |
|-----------------------------|-------------------|--------------------------------|-------------------|
| Lubrication brand inbound:  | Mobile Polyrex EM | Thermal Protection device ODE: | Thermal Overloads |
| Lubrication brand outbound: | Mobile Polyrex EM |                                |                   |
| Grease Amt DE:              | 0                 | Grease Cond. DE:               | Charred           |
| Grease Amt ODE:             | 0                 | Grease Cond. ODE:              | Charred           |

## **Mechanical Inspection (Continued)**

Brg Image

Shaft Image

Brushing/sleeves

End bell

Water jacket: N/A

10 . F. J.

Fan: N/A