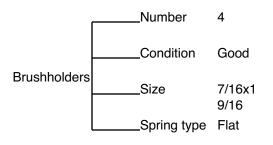

Bearing Type Image

Bearing Make Image

**Bearing Retainer Image** 

**Thermal Protection** 

| Lubrication Type:           | Grease            | Thermal Protection device DE:  | Thermal Overloads |
|-----------------------------|-------------------|--------------------------------|-------------------|
| Lubrication brand inbound:  | Mobile Polyrex EM | Thermal Protection device ODE: | Thermal Overloads |
| Lubrication brand outbound: | Mobile Polyrex EM |                                |                   |
| Grease Amt DE:              | 0                 | Grease Cond. DE:               | Charred           |
| Grease Amt ODE:             | 0                 | Grease Cond. ODE:              | Charred           |