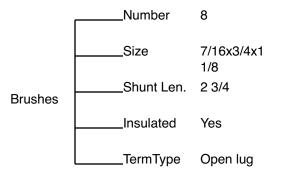

Bearing Type Image

Bearing Make Image

**Bearing Retainer Image** 

**Thermal Protection** 

| Lubrication Type:           | Grease            | Thermal Protection device DE:  | Thermal Overloads |
|-----------------------------|-------------------|--------------------------------|-------------------|
| Lubrication brand inbound:  | Mobile Polyrex EM | Thermal Protection device ODE: | Thermal Overloads |
| Lubrication brand outbound: | Mobile Polyrex EM |                                |                   |
| Grease Amt DE:              | 0                 | Grease Cond. DE:               | Charred           |
| Grease Amt ODE:             | 0                 | Grease Cond. ODE:              | Charred           |