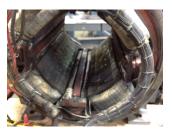

#### **DC Electrical Inspection**

| Soldered |
|----------|
|          |

Commutator Hardness: Good

- Commutator Condition : Salvageable
  - Commutator Film: Ok

\_

Commutator images

| Armature type:      | Other      | If other | HSIS |
|---------------------|------------|----------|------|
| Failure mode:       | Ground     | If other |      |
| Failure location:   | In slot    | If other |      |
| Armature condition: | Charred    | If other |      |
| Winding color:      | Dull black |          |      |

#### **Component Failure**

Armature and interpole grounded

#### **Cause of Failure**

Appears to have been overloaded causing the armature and INTERPOL's to roast and go to ground