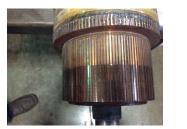

#### **DC Electrical Inspection**

| Soldered |
|----------|
|          |

Commutator Hardness: Good

- Commutator Condition : Salvageable
  - Commutator Film: Ok

\_

Commutator images

| Armature type:      | Other      | If other | HSIS |
|---------------------|------------|----------|------|
| Failure mode:       | Ground     | If other |      |
| Failure location:   | In slot    | If other |      |
| Armature condition: | Charred    | If other |      |
| Winding color:      | Dull black |          |      |

#### **Component Failure**

Armature and interpole grounded

#### **Cause of Failure**

Appears to have been overloaded causing the armature and INTERPOL's to roast and go to ground