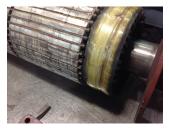

#### MILLINGTON, TN LITTLE ROCK, AR

| DC Electrical Inspection (Continued) |               |      |       |            |         |     | A                   | rmature image |                |
|--------------------------------------|---------------|------|-------|------------|---------|-----|---------------------|---------------|----------------|
| Armature Test Results                |               |      |       |            |         |     |                     |               |                |
| Megs:                                | Bad           |      |       | Bad        |         |     | Good                |               |                |
| Fields conditi                       |               |      |       |            |         |     |                     |               |                |
| Series                               | s/Stab condit |      | Ok    |            |         |     | Fields condition ir |               |                |
| S                                    | Shunts condit | ion: | Grour | nded frame |         |     |                     |               |                |
| InterCoils condition: Grou           |               |      | Grour | nded frame |         |     |                     |               |                |
| Fields test res                      |               |      |       |            |         |     |                     |               |                |
| Seri                                 | ies/Stab      | Meg: | Bad   |            | Hi Pot: | Bad | F                   | Resistance:   | Bad            |
|                                      | Shunts        | Meg: | Bad   |            | Hi Pot: | Bad | F                   | Resistance:   | Bad            |
| In                                   | nterCoils     | Meg: | Bad   |            | Hi Pot: | Bad | F                   | Resistance:   | Bad            |
| Thermistor                           | s: None       |      |       |            |         |     |                     | Fi            | eld Test image |
| RT                                   | D: Taped      | off  |       |            |         | At  |                     |               |                |
| Thermosta                            | at: None      |      |       |            |         |     |                     |               |                |

#### **Component Failure**

Armature and interpole grounded

#### **Cause of Failure**

Appears to have been overloaded causing the armature and INTERPOL's to roast and go to ground