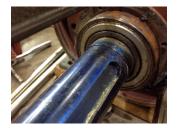

## **Mechanical Inspection**

Inspect bolt holes and fasteners. Validate correct fasteners.

| Shaft rotation:Bi-directionalContaminant(s) Am:NoneShaft Condition:GoodContaminant Image:Shaft grounding device:<br>present?:NoType of grounding device:<br>Shaft runout(TIR-Inbound):Example of the second                                                                  | Does the shaft turn freely?:                                     | Yes            | Contaminant(s):     | None |
|----------------------------------------------------------------------------------------------------------------------------------------------------------------------------------------------------------------------------------------------------------------------------------------------------------------------------------------------------------------------------------------------------------------------------------------------------------------------------------------------------------------------------------------------------------------------------------------------------------------------------------------------------------------------------------------------------------------------------------------------------------------------------------------------------------------------------------------------------------------------------------------------------------------------------------------------------------------------------------------------------------------------------------------------------------------------------------------------------------------------------------------------------------------------------------------------------------------------------------------------------------------------------------------------------------------------------------------------------------------------------------------------------------------------------------------------------------------------------------------------------------------------------------------------------------------------------------------------------------------------------------------------------------------------------------------------------------------------------------------------------------------------------------------------------------------------------------------------------------------------------------------------------------------------------------------------------------------------------------------------------------------------------------------------------------|------------------------------------------------------------------|----------------|---------------------|------|
| Shaft grounding device present?: No   Type of grounding device: Image: Contract of the present of the | Shaft rotation:                                                  | Bi-directional | Contaminant(s) Amt: | None |
|                                                                                                                                                                                                                                                                                                                                                                                                                                                                                                                                                                                                                                                                                                                                                                                                                                                                                                                                                                                                                                                                                                                                                                                                                                                                                                                                                                                                                                                                                                                                                                                                                                                                                                                                                                                                                                                                                                                                                                                                                                                          | Shaft grounding device<br>present?:<br>Type of grounding device: |                | Contaminant Image:  |      |

## **Mechanical Inspection (Continued)**

Brg Image

Shaft Image

Brushing/sleeves

End bell

Water jacket: N/A

10 . F. J.

Fan: N/A