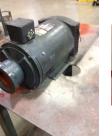

# **Mechanical Inspection (Continued)**

Brg Image

Shaft Image

Brushing/sleeves

End bell

Water jacket: N/A

Fan: Ok

Frame cond .: