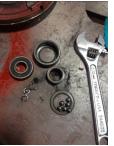

### **Bearing Retainer Image**

| Thermal Protection device DE:  | —     |
|--------------------------------|-------|
| Thermal Protection device ODE: | _     |
| Grease Cond. DE:               | Other |
| Grease Cond. ODE:              | Other |