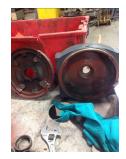

### Bearing Type Image

# Lubrication Type: Oil Lubrication brand inbound: Mobile Polyrex EM Lubrication brand outbound: Mobile Polyrex EM Grease Amt DE: Full Grease Amt ODE: Full

**Bearing Make Image** 

### **Bearing Retainer Image**

| Thermal Protection device DE:  | —     |
|--------------------------------|-------|
| Thermal Protection device ODE: | _     |
| Grease Cond. DE:               | Other |
| Grease Cond. ODE:              | Other |