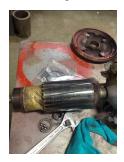

### Bearing Type Image

# Lubrication Type: Oil Lubrication brand inbound: Mobile Polyrex EM Lubrication brand outbound: Mobile Polyrex EM Grease Amt DE: Full Grease Amt ODE: Full

**Bearing Make Image** 

### **Bearing Retainer Image**

| Thermal Protection device DE:  | —     |
|--------------------------------|-------|
| Thermal Protection device ODE: | _     |
| Grease Cond. DE:               | Other |
| Grease Cond. ODE:              | Other |