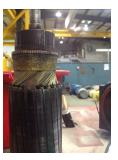

# **Mechanical Inspection (Continued)**

Brg Image

Shaft Image

Brushing/sleeves

End bell

Water jacket: N/A

Fan: Ok

Frame cond .: