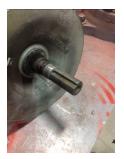

### **Mechanical Inspection**

### Inspect bolt holes and fasteners. Validate correct fasteners.

| Does the shaft turn freely?:     | No                    |
|----------------------------------|-----------------------|
| Shaft rotation:                  | <b>Bi-directional</b> |
| Shaft Condition:                 | _                     |
| Shaft grounding device present?: | No                    |
| Type of grounding device:        |                       |
| Shaft runout(TIR-Inbound):       |                       |

# **Mechanical Inspection (Continued)**

Brg Image

Shaft Image

Brushing/sleeves

End bell

Water jacket: N/A

Fan: Ok

Frame cond .: