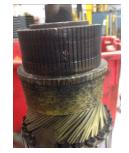

# **Mechanical Inspection (Continued)**

Brg Image

Shaft Image

Brushing/sleeves

End bell

Water jacket: N/A

Fan: Ok

Frame cond .: