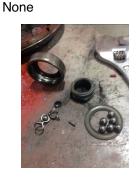

| F1                     | F2 Top                                |                      |  |













WEST TENNESSEE 7030 Ryburn Drive Millington, TN 38053 Phone 901-873-5300 Fax 901-873-5301



### **Mechanical Inspection**

### Inspect bolt holes and fasteners. Validate correct fasteners.

| Does the shaft turn freely?:     | No                    |
|----------------------------------|-----------------------|
| Shaft rotation:                  | <b>Bi-directional</b> |
| Shaft Condition:                 | _                     |
| Shaft grounding device present?: | No                    |
| Type of grounding device:        |                       |
| Shaft runout(TIR-Inbound):       |                       |

Contaminant(s): None Contaminant(s) Amt: None

Contaminant Image:



### Bearing Type Image



# Lubrication Type: Oil Lubrication brand inbound: Mobile Polyrex EM Lubrication brand outbound: Mobile Polyrex EM Grease Amt DE: Full Grease Amt ODE: Full

**Bearing Make Image** 

### **Bearing Retainer Image**



| Thermal Protection device DE:  | —     |
|--------------------------------|-------|
| Thermal Protection device ODE: | _     |
| Grease Cond. DE:               | Other |
| Grease Cond. ODE:              | Other |

### **Thermal Protection**



WEST TENNESSEE 7030 Ryburn Drive Millington, TN 38053 Phone 901-873-5300 Fax 901-873-5301



#### **MILLINGTON, TN** LITTLE ROCK, AR

# **Mechanical Inspection (Continued)**





Brg Image



Shaft Image



Brushing/sleeves



End bell



Water jacket: N/A



Fan: Ok



Frame cond .:

Good

Motor Mount Positi