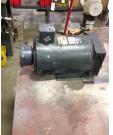

# **Name Plate Information**

|                 |            | Leroy somer<br>6655484/6 | Enclosure :<br>Model#: | Open Drop Proof<br>(ODP)<br>MS1001L05 | Enclosure Type image |  |
|-----------------|------------|--------------------------|------------------------|---------------------------------------|----------------------|--|
| Service Factor: |            | S1                       | Frame:                 |                                       |                      |  |
| Horsepower/kW:  |            | 2kw                      | Rated RPM:             | 3300                                  |                      |  |
| Armature        | Volt<br>Am |                          | -<br>Fields            | Volts 190<br>Amps 4                   |                      |  |
| Nameplate DE    |            | ODE                      | F1                     | F2 Top                                |                      |  |