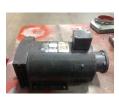

# **Name Plate Information**

|                 |            | Leroy somer<br>6655484/6 | Enclosure :<br>Model#: | Open Drop Proof<br>(ODP)<br>MS1001L05 | Enclosure Type image |  |
|-----------------|------------|--------------------------|------------------------|---------------------------------------|----------------------|--|
| Service Factor: |            | S1                       | Frame:                 |                                       |                      |  |
| Horsepower/kW:  |            | 2kw                      | Rated RPM:             | 3300                                  |                      |  |
| Armature        | Volt<br>Am |                          | -<br>Fields            | Volts 190<br>Amps 4                   |                      |  |
| Nameplate DE    |            | ODE                      | F1                     | F2 Top                                |                      |  |