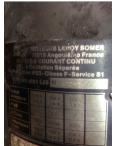

# **Name Plate Information**

|                 |            | Leroy somer<br>6655484/6 | Enclosure :<br>Model#: | Open Drop Proof<br>(ODP)<br>MS1001L05 | Enclosure Type image |  |
|-----------------|------------|--------------------------|------------------------|---------------------------------------|----------------------|--|
| Service Factor: |            | S1                       | Frame:                 |                                       |                      |  |
| Horsepower/kW:  |            | 2kw                      | Rated RPM:             | 3300                                  |                      |  |
| Armature        | Volt<br>Am |                          | -<br>Fields            | Volts 190<br>Amps 4                   |                      |  |
| Nameplate DE    |            | ODE                      | F1                     | F2 Top                                |                      |  |