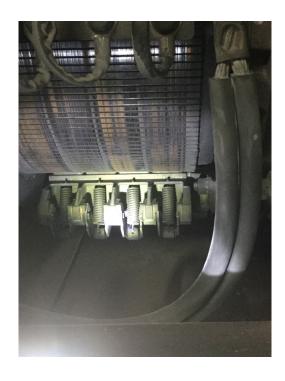

| Internal | visual | appearance |   |
|----------|--------|------------|---|
|          |        |            | • |

Dusty

Internal photo

Internal photo

Brushes:

50%

No. Of Brushes:

4

Brush Holders:

Good

Brush Springs:

Bad

Brush holder

Brush photo

| Commutator : |                                                   | ]               |
|--------------|---------------------------------------------------|-----------------|
| Stoned Com:  | □ Yes □ No                                        |                 |
| Comments:    | Slip ring motor. Outer ring discolored but smooth | oth. Brushes ok |
|              |                                                   |                 |
|              |                                                   |                 |
|              |                                                   |                 |
|              |                                                   |                 |
|              |                                                   |                 |
|              | Commutator                                        | Commutator      |