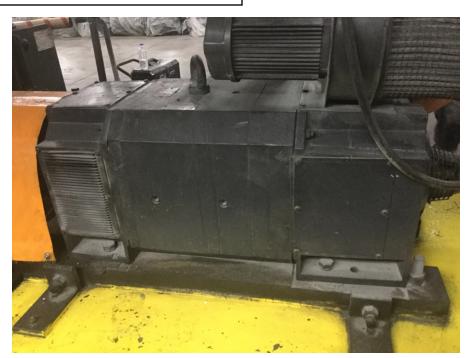

| Technician: | Lynn McDonald |
|-------------|---------------|
| recinician. | Lymn McDonaid |

Lynn Mil mald

| Job#:          | 94379       | Date: | 5 July 2018 |
|----------------|-------------|-------|-------------|
| Customer :     | Bridgestone |       |             |
| Machine:       | Mill Motor  |       |             |
| /lanufacturer: | GE          |       |             |
| Hp/kw:         | 400         | Kw    |             |
| RPM:           |             |       |             |
| Frame:         | 975Y        |       |             |
| Model #:       |             |       |             |
| Serial #:      |             |       |             |
|                |             |       |             |

| Internal | visual | appearance |  |
|----------|--------|------------|--|
|          |        |            |  |

Dusty