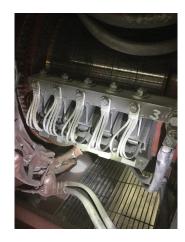

Internal photo

Brushes:

75%

No. Of Brushes:

16

Brush Holders:

Good

Brush Springs:

Good

Brush holder

Brush photo

|--|

Stoned Com: ☐ Yes ☒ No

Comments: Commutator slot depth <.050"

By next evaluation will need to be pulled and TUC commutator