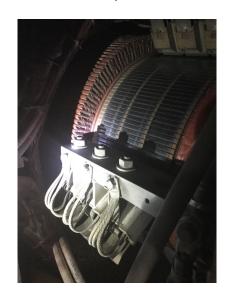

| Internal | visual | appearance |  |
|----------|--------|------------|--|
|          |        |            |  |

Dusty

### Internal photo

Internal photo

Not Available

Brushes:

75%

No. Of Brushes:

4

Brush Holders:

Good

Brush Springs:

Good

Brush holder

Brush photo

| Commutator : | _                                       |            |
|--------------|-----------------------------------------|------------|
| Stoned Com:  | □ Yes □ No                              |            |
| Comments :   | Slip ring motor. Rings and brushes good |            |
|              |                                         |            |
|              |                                         |            |
|              |                                         |            |
|              |                                         |            |
|              |                                         |            |
|              | Commutator                              | Commutator |