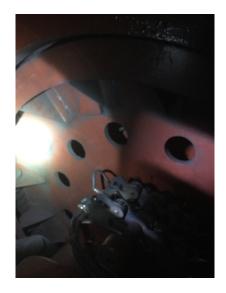

| Internal | visual | appearance |   |
|----------|--------|------------|---|
|          |        |            | • |

Dusty

Internal photo

Internal photo

Brushes:

50%

No. Of Brushes:

4

Brush Holders:

Good

Brush Springs:

Bad

Brush holder

Brush photo

| Commutator : |                                                   | ]               |
|--------------|---------------------------------------------------|-----------------|
| Stoned Com:  | □ Yes □ No                                        |                 |
| Comments:    | Slip ring motor. Outer ring discolored but smooth | oth. Brushes ok |
|              |                                                   |                 |
|              |                                                   |                 |
|              |                                                   |                 |
|              |                                                   |                 |
|              |                                                   |                 |
|              | Commutator                                        | Commutator      |