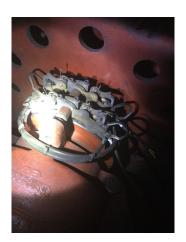

Brush Holders:

Good

Brush Springs:

Bad

Brush holder

Brush photo

| Commutator : |                                                   | ]               |
|--------------|---------------------------------------------------|-----------------|
| Stoned Com:  | □ Yes □ No                                        |                 |
| Comments:    | Slip ring motor. Outer ring discolored but smooth | oth. Brushes ok |
|              |                                                   |                 |
|              |                                                   |                 |
|              |                                                   |                 |
|              |                                                   |                 |
|              |                                                   |                 |
|              | Commutator                                        | Commutator      |