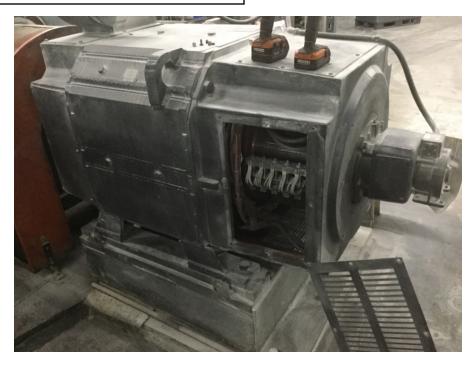

| Job#:         | 94379       |      |    | Date: | 5 July 2018 |
|---------------|-------------|------|----|-------|-------------|
| Customer :    | Bridgestone |      |    |       |             |
| Machine:      | Banbury     |      |    |       |             |
| Manufacturer: | GE          |      |    |       |             |
| Hp/kw:        | 800         | ⊠ Нр | Kw |       |             |
| RPM:          |             |      |    |       |             |
| Frame:        | 984Y        |      |    |       |             |
| Model #:      |             |      |    |       |             |
| Serial #:     | 8710900     |      |    |       |             |

| Internal | visual | appearance |   |
|----------|--------|------------|---|
|          |        |            | • |

Dusty

Internal photo

Internal photo

Brushes:

50%

No. Of Brushes:

4