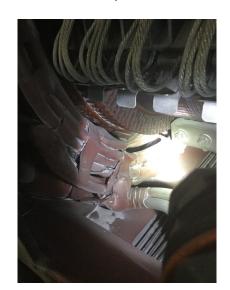

| Internal | visual | appearance |   |
|----------|--------|------------|---|
|          |        |            | • |

Dusty

Internal photo

Internal photo

Brushes:

50%

No. Of Brushes:

4

Brush Holders:

Good

Brush Springs:

Bad

Brush holder

Brush photo

| Commutator : |                                                   | ]               |
|--------------|---------------------------------------------------|-----------------|
| Stoned Com:  | □ Yes □ No                                        |                 |
| Comments:    | Slip ring motor. Outer ring discolored but smooth | oth. Brushes ok |
|              |                                                   |                 |
|              |                                                   |                 |
|              |                                                   |                 |
|              |                                                   |                 |
|              |                                                   |                 |
|              | Commutator                                        | Commutator      |