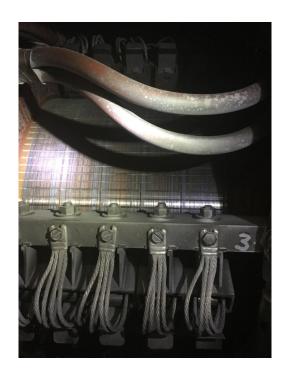

RPM: 1150/1250

Frame: B687ATZ

Model #:

Serial #: 1U339897-T1-ZH

Internal photo

Internal photo

Brushes:

No. Of Brushes: 20

Brush Holders: Good

Brush Springs: Good

50%

Brush holder

Brush photo

| Commutator : | Good Mild wear                      |
|--------------|-------------------------------------|
| Stoned Com:  | □ Yes 🛛 No                          |
| Comments:    | Commutator has some light threading |