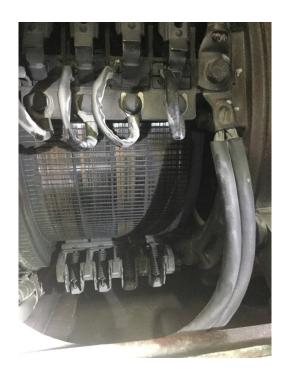

| Internal | visual | appearance |   |
|----------|--------|------------|---|
|          |        |            | • |

Dusty

Internal photo

Internal photo

Brushes:

50%

No. Of Brushes:

4

Brush Holders:

Good

Brush Springs:

Bad

Brush holder

Brush photo

| Commutator : |                                                   | ]               |
|--------------|---------------------------------------------------|-----------------|
| Stoned Com:  | □ Yes □ No                                        |                 |
| Comments:    | Slip ring motor. Outer ring discolored but smooth | oth. Brushes ok |
|              |                                                   |                 |
|              |                                                   |                 |
|              |                                                   |                 |
|              |                                                   |                 |
|              |                                                   |                 |
|              | Commutator                                        | Commutator      |