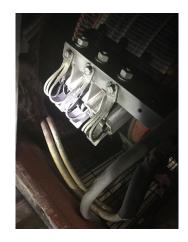

| Internal | visual | appearance |   |
|----------|--------|------------|---|
|          |        |            | • |

Dusty

Internal photo

Internal photo

Brushes:

50%

No. Of Brushes:

4

Brush Holders:

Good

Brush Springs:

Bad

Brush holder

Brush photo

| Commutator : |                                                   | ]               |
|--------------|---------------------------------------------------|-----------------|
| Stoned Com:  | □ Yes □ No                                        |                 |
| Comments:    | Slip ring motor. Outer ring discolored but smooth | oth. Brushes ok |
|              |                                                   |                 |
|              |                                                   |                 |
|              |                                                   |                 |
|              |                                                   |                 |
|              |                                                   |                 |
|              | Commutator                                        | Commutator      |