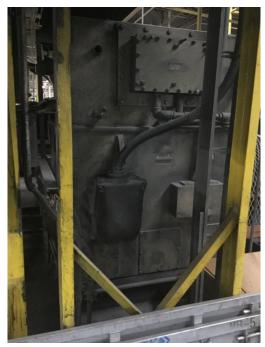

| Job#:         | 94379       |      |    | Date: | 5 July 2018 |
|---------------|-------------|------|----|-------|-------------|
| Customer :    | Bridgestone |      |    |       |             |
| Machine:      | Banbury     |      |    |       |             |
| Manufacturer: | GE          |      |    |       |             |
| Hp/kw:        | 800         | ⊠ Нр | Kw |       |             |
| RPM:          |             |      |    |       |             |
| Frame:        | 984Y        |      |    |       |             |
| Model #:      |             |      |    |       |             |
| Serial #:     | 8710900     |      |    |       |             |

| Internal | visual | appearance |   |
|----------|--------|------------|---|
|          |        |            | • |

Dusty

Internal photo

Internal photo

Brushes:

50%

No. Of Brushes:

4