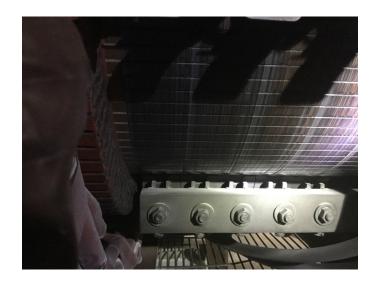

| Internal | visual | appearance |   |
|----------|--------|------------|---|
|          |        |            | • |

Dusty

Internal photo

Internal photo

Brushes:

50%

No. Of Brushes:

4

Brush Holders:

Good

Brush Springs:

Bad

Brush holder

Brush photo

| Commutator : |                                                   | ]               |
|--------------|---------------------------------------------------|-----------------|
| Stoned Com:  | □ Yes □ No                                        |                 |
| Comments:    | Slip ring motor. Outer ring discolored but smooth | oth. Brushes ok |
|              |                                                   |                 |
|              |                                                   |                 |
|              |                                                   |                 |
|              |                                                   |                 |
|              |                                                   |                 |
|              | Commutator                                        | Commutator      |