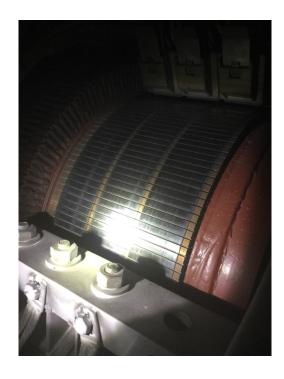

Brush Holders:

Good

Brush Springs:

Bad

Brush holder

Brush photo

| Commutator : |                                                   | ]               |
|--------------|---------------------------------------------------|-----------------|
| Stoned Com:  | □ Yes □ No                                        |                 |
| Comments:    | Slip ring motor. Outer ring discolored but smooth | oth. Brushes ok |
|              |                                                   |                 |
|              |                                                   |                 |
|              |                                                   |                 |
|              |                                                   |                 |
|              |                                                   |                 |
|              | Commutator                                        | Commutator      |