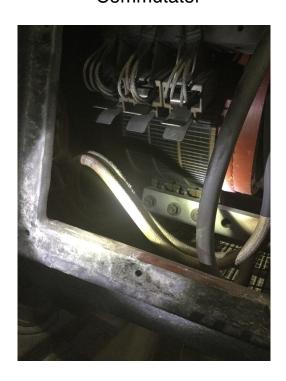

Brush Holders:

Good

Brush Springs:

Bad

Brush holder

Brush photo

| Commutator : |                                                   | ]               |
|--------------|---------------------------------------------------|-----------------|
| Stoned Com:  | □ Yes □ No                                        |                 |
| Comments:    | Slip ring motor. Outer ring discolored but smooth | oth. Brushes ok |
|              |                                                   |                 |
|              |                                                   |                 |
|              |                                                   |                 |
|              |                                                   |                 |
|              |                                                   |                 |
|              | Commutator                                        | Commutator      |