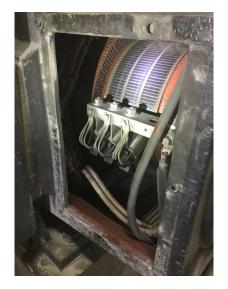

| Internal | visual | appearance |  |
|----------|--------|------------|--|
|          |        |            |  |

Dusty

### Internal photo

Internal photo

Not Available

Brushes:

75%

No. Of Brushes:

4

Brush Holders:

Good

Brush Springs:

Good

Brush holder

Brush photo

| Commutator : | _                                       |            |
|--------------|-----------------------------------------|------------|
| Stoned Com:  | □ Yes □ No                              |            |
| Comments :   | Slip ring motor. Rings and brushes good |            |
|              |                                         |            |
|              |                                         |            |
|              |                                         |            |
|              |                                         |            |
|              |                                         |            |
|              | Commutator                              | Commutator |