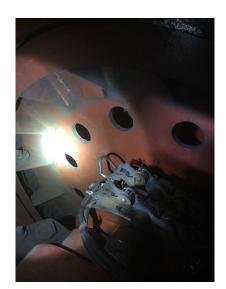

| Internal | visual | appearance |   |
|----------|--------|------------|---|
|          |        |            | • |

Dusty

Internal photo

Internal photo

Brushes:

50%

No. Of Brushes:

4

Brush Holders:

Good

Brush Springs:

Bad

Brush holder

Brush photo

| Commutator : |                                                   | ]               |
|--------------|---------------------------------------------------|-----------------|
| Stoned Com:  | □ Yes □ No                                        |                 |
| Comments:    | Slip ring motor. Outer ring discolored but smooth | oth. Brushes ok |
|              |                                                   |                 |
|              |                                                   |                 |
|              |                                                   |                 |
|              |                                                   |                 |
|              |                                                   |                 |
|              | Commutator                                        | Commutator      |