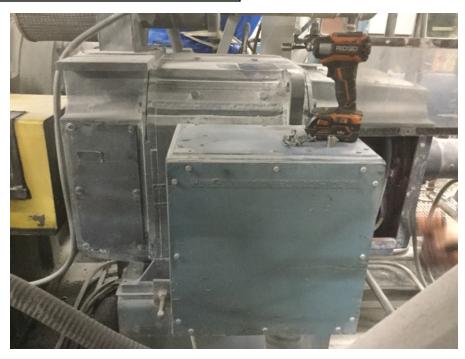

| Job#:         | 94379       |      |    | Date: | 5 July 2018 |
|---------------|-------------|------|----|-------|-------------|
| Customer :    | Bridgestone |      |    |       |             |
| Machine:      | Banbury     |      |    |       |             |
| Manufacturer: | GE          |      |    |       |             |
| Hp/kw:        | 800         | ⊠ Нр | Kw |       |             |
| RPM:          |             |      |    |       |             |
| Frame:        | 984Y        |      |    |       |             |
| Model #:      |             |      |    |       |             |
| Serial #:     | 8710900     |      |    |       |             |

| Internal | visual | appearance |   |
|----------|--------|------------|---|
|          |        |            | • |

Dusty

Internal photo

Internal photo

Brushes:

50%

No. Of Brushes:

4