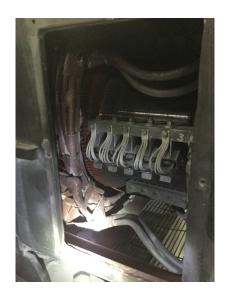

| Internal | visual | appearance |  |
|----------|--------|------------|--|
|          |        |            |  |

Dusty

### Internal photo

Internal photo

Not Available

Brushes:

75%

No. Of Brushes:

4

Brush Holders:

Good

Brush Springs:

Good

Brush holder

Brush photo

| Commutator : | _                                       |            |
|--------------|-----------------------------------------|------------|
| Stoned Com:  | □ Yes □ No                              |            |
| Comments :   | Slip ring motor. Rings and brushes good |            |
|              |                                         |            |
|              |                                         |            |
|              |                                         |            |
|              |                                         |            |
|              |                                         |            |
|              | Commutator                              | Commutator |