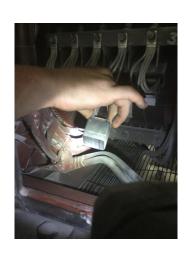

### Internal photo

Internal photo

Not Available

Brushes:

75%

No. Of Brushes:

4

Brush Holders:

Good

Brush Springs:

Good

Brush holder

Brush photo

| Commutator : | _                                       |            |
|--------------|-----------------------------------------|------------|
| Stoned Com:  | □ Yes □ No                              |            |
| Comments :   | Slip ring motor. Rings and brushes good |            |
|              |                                         |            |
|              |                                         |            |
|              |                                         |            |
|              |                                         |            |
|              |                                         |            |
|              | Commutator                              | Commutator |