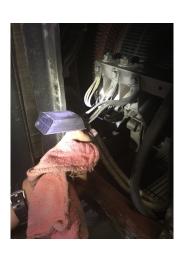

Brush Holders:

Good

Brush Springs:

Bad

Brush holder

Brush photo

| Commutator : |                                                   | ]               |
|--------------|---------------------------------------------------|-----------------|
| Stoned Com:  | □ Yes □ No                                        |                 |
| Comments:    | Slip ring motor. Outer ring discolored but smooth | oth. Brushes ok |
|              |                                                   |                 |
|              |                                                   |                 |
|              |                                                   |                 |
|              |                                                   |                 |
|              |                                                   |                 |
|              | Commutator                                        | Commutator      |