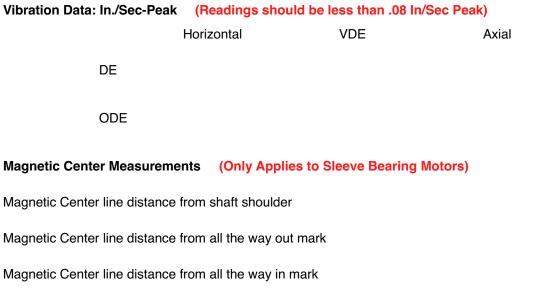

### **Additional photos**

Yes, the shaft has been isolated for delivery.

Service Tech name:

Robert Wiley

Service Tech signature:

WEST TENNESSEE 7030 Ryburn Drive Millington, TN 38053 Phone 901-873-5300 Fax 901-873-5301 CENTRAL ARKANSAS 6812 Lindsey Rd. Little Rock, AR 72206 Phone 501-375-9178 Fax 501-375-4254