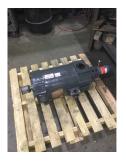

## **Job Information**

| Job #:                                                                            | 97240                |                |         |                    | Date        | e: August 25, 2020 |
|-----------------------------------------------------------------------------------|----------------------|----------------|---------|--------------------|-------------|--------------------|
| Priority:                                                                         | _                    | Authorized OT: | No      | Aut                | horized by  | r:                 |
| Customer Information                                                              |                      |                |         |                    |             |                    |
| Name:                                                                             | Bryce                |                | Moto    |                    |             | ł:                 |
| Name Pla                                                                          | ate Information      |                |         |                    |             |                    |
| Manufacturer: Emerson                                                             |                      |                |         | Open Drop<br>(ODP) | Proof       |                    |
| Serial#: 44717-HI                                                                 |                      | Мс             | odel#:  |                    |             |                    |
| Service Factor:                                                                   |                      | Fr             | rame:   | 259AT              |             |                    |
| Horsepower/kW: 20                                                                 |                      | Rated          | RPM:    | 1750               |             |                    |
| Armature                                                                          | Volts 500<br>Amps 35 | F              | ields   | Volts<br>Amps      | 300<br>1.35 |                    |
| Test Run Inspection Date August 25, 2020                                          |                      |                |         |                    |             |                    |
| Yes I have merged this motor and verified that all electrical tests are complete! |                      |                |         |                    |             |                    |
| Power Sup                                                                         | p <b>iy</b><br>Pha:  | se A           | Phase B |                    | Pha         | ase C              |
| No Load Voltage 495                                                               |                      | 5              | 305     |                    |             |                    |
| No Load Current 1.1                                                               |                      |                | 1.4     |                    |             |                    |