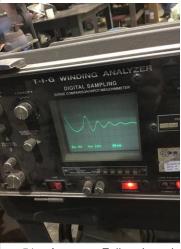

#### **Initial Electric Test**

- 37. Armature Resistance to Ground
- 38. Field Resistance to Ground
- 39. Armature Hi-Pot
- 40. Field Hi-Pot
- 41. Armature Bar to Bar Test
- 42. DC field frame Drop Test

(P) Pass

- 43. DC Field Frame Polarity Check
- 44. Field Frame Condition

45. Field Frame Failure Location