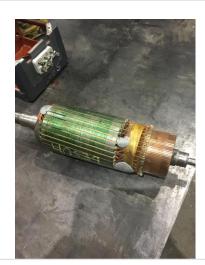

#### **Initial Armature Inspection**

- 46. Air Gap <10% Variation
- 47. Number of Commutator Bars
- 48. Growler Test
  (P) Pass

50. Armature Condition

pass

51. Armature Failure Location

#### **Mechanical Inspection**

52. Bearing Manufacture Koyo

53. Bearing DE Size

sealed ball bearing

| 18 1 16      | PERSONAL PROPERTY OF THE PROPE |                          |
|--------------|--------------------------------------------------------------------------------------------------------------------------------------------------------------------------------------------------------------------------------------------------------------------------------------------------------------------------------------------------------------------------------------------------------------------------------------------------------------------------------------------------------------------------------------------------------------------------------------------------------------------------------------------------------------------------------------------------------------------------------------------------------------------------------------------------------------------------------------------------------------------------------------------------------------------------------------------------------------------------------------------------------------------------------------------------------------------------------------------------------------------------------------------------------------------------------------------------------------------------------------------------------------------------------------------------------------------------------------------------------------------------------------------------------------------------------------------------------------------------------------------------------------------------------------------------------------------------------------------------------------------------------------------------------------------------------------------------------------------------------------------------------------------------------------------------------------------------------------------------------------------------------------------------------------------------------------------------------------------------------------------------------------------------------------------------------------------------------------------------------------------------------|--------------------------|
| 56.          | Bearing ODE Type                                                                                                                                                                                                                                                                                                                                                                                                                                                                                                                                                                                                                                                                                                                                                                                                                                                                                                                                                                                                                                                                                                                                                                                                                                                                                                                                                                                                                                                                                                                                                                                                                                                                                                                                                                                                                                                                                                                                                                                                                                                                                                               | sealed ball bearing      |
| 57.          | Insulated Bearing                                                                                                                                                                                                                                                                                                                                                                                                                                                                                                                                                                                                                                                                                                                                                                                                                                                                                                                                                                                                                                                                                                                                                                                                                                                                                                                                                                                                                                                                                                                                                                                                                                                                                                                                                                                                                                                                                                                                                                                                                                                                                                              | no                       |
| 58.          | Lubrication Type                                                                                                                                                                                                                                                                                                                                                                                                                                                                                                                                                                                                                                                                                                                                                                                                                                                                                                                                                                                                                                                                                                                                                                                                                                                                                                                                                                                                                                                                                                                                                                                                                                                                                                                                                                                                                                                                                                                                                                                                                                                                                                               | grease                   |
| <b>9</b> 59. | Grease Condition                                                                                                                                                                                                                                                                                                                                                                                                                                                                                                                                                                                                                                                                                                                                                                                                                                                                                                                                                                                                                                                                                                                                                                                                                                                                                                                                                                                                                                                                                                                                                                                                                                                                                                                                                                                                                                                                                                                                                                                                                                                                                                               | (NA) Not Applicable      |
| 60.          | Bearing Retainers                                                                                                                                                                                                                                                                                                                                                                                                                                                                                                                                                                                                                                                                                                                                                                                                                                                                                                                                                                                                                                                                                                                                                                                                                                                                                                                                                                                                                                                                                                                                                                                                                                                                                                                                                                                                                                                                                                                                                                                                                                                                                                              |                          |
| 61.          | Shaft Grounding Device                                                                                                                                                                                                                                                                                                                                                                                                                                                                                                                                                                                                                                                                                                                                                                                                                                                                                                                                                                                                                                                                                                                                                                                                                                                                                                                                                                                                                                                                                                                                                                                                                                                                                                                                                                                                                                                                                                                                                                                                                                                                                                         | (NA) Not Applicable      |
| 62.          | DE Seal                                                                                                                                                                                                                                                                                                                                                                                                                                                                                                                                                                                                                                                                                                                                                                                                                                                                                                                                                                                                                                                                                                                                                                                                                                                                                                                                                                                                                                                                                                                                                                                                                                                                                                                                                                                                                                                                                                                                                                                                                                                                                                                        | (NA) Not Applicable      |
| 63.          | DE Seal Type/Size                                                                                                                                                                                                                                                                                                                                                                                                                                                                                                                                                                                                                                                                                                                                                                                                                                                                                                                                                                                                                                                                                                                                                                                                                                                                                                                                                                                                                                                                                                                                                                                                                                                                                                                                                                                                                                                                                                                                                                                                                                                                                                              |                          |
| 64.          | ODE Seal                                                                                                                                                                                                                                                                                                                                                                                                                                                                                                                                                                                                                                                                                                                                                                                                                                                                                                                                                                                                                                                                                                                                                                                                                                                                                                                                                                                                                                                                                                                                                                                                                                                                                                                                                                                                                                                                                                                                                                                                                                                                                                                       | (NA) Not Applicable      |
| 65.          | ODE Seal Type/Size                                                                                                                                                                                                                                                                                                                                                                                                                                                                                                                                                                                                                                                                                                                                                                                                                                                                                                                                                                                                                                                                                                                                                                                                                                                                                                                                                                                                                                                                                                                                                                                                                                                                                                                                                                                                                                                                                                                                                                                                                                                                                                             |                          |
| Root         | Cause of Failure                                                                                                                                                                                                                                                                                                                                                                                                                                                                                                                                                                                                                                                                                                                                                                                                                                                                                                                                                                                                                                                                                                                                                                                                                                                                                                                                                                                                                                                                                                                                                                                                                                                                                                                                                                                                                                                                                                                                                                                                                                                                                                               |                          |
| 66.          | Component Failure                                                                                                                                                                                                                                                                                                                                                                                                                                                                                                                                                                                                                                                                                                                                                                                                                                                                                                                                                                                                                                                                                                                                                                                                                                                                                                                                                                                                                                                                                                                                                                                                                                                                                                                                                                                                                                                                                                                                                                                                                                                                                                              | output shaft needs to be |