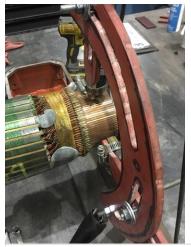

#### **Initial Armature Inspection**

- 46. Air Gap <10% Variation
- 47. Number of Commutator Bars
- 48. Growler Test
  (P) Pass

50. Armature Condition

pass

51. Armature Failure Location

#### **Mechanical Inspection**

52. Bearing Manufacture Koyo

53. Bearing DE Size

sealed ball bearing

| 18 1 16      | PERSONAL PROPERTY OF THE PROPE |                          |
|--------------|--------------------------------------------------------------------------------------------------------------------------------------------------------------------------------------------------------------------------------------------------------------------------------------------------------------------------------------------------------------------------------------------------------------------------------------------------------------------------------------------------------------------------------------------------------------------------------------------------------------------------------------------------------------------------------------------------------------------------------------------------------------------------------------------------------------------------------------------------------------------------------------------------------------------------------------------------------------------------------------------------------------------------------------------------------------------------------------------------------------------------------------------------------------------------------------------------------------------------------------------------------------------------------------------------------------------------------------------------------------------------------------------------------------------------------------------------------------------------------------------------------------------------------------------------------------------------------------------------------------------------------------------------------------------------------------------------------------------------------------------------------------------------------------------------------------------------------------------------------------------------------------------------------------------------------------------------------------------------------------------------------------------------------------------------------------------------------------------------------------------------------|--------------------------|
| 56.          | Bearing ODE Type                                                                                                                                                                                                                                                                                                                                                                                                                                                                                                                                                                                                                                                                                                                                                                                                                                                                                                                                                                                                                                                                                                                                                                                                                                                                                                                                                                                                                                                                                                                                                                                                                                                                                                                                                                                                                                                                                                                                                                                                                                                                                                               | sealed ball bearing      |
| 57.          | Insulated Bearing                                                                                                                                                                                                                                                                                                                                                                                                                                                                                                                                                                                                                                                                                                                                                                                                                                                                                                                                                                                                                                                                                                                                                                                                                                                                                                                                                                                                                                                                                                                                                                                                                                                                                                                                                                                                                                                                                                                                                                                                                                                                                                              | no                       |
| 58.          | Lubrication Type                                                                                                                                                                                                                                                                                                                                                                                                                                                                                                                                                                                                                                                                                                                                                                                                                                                                                                                                                                                                                                                                                                                                                                                                                                                                                                                                                                                                                                                                                                                                                                                                                                                                                                                                                                                                                                                                                                                                                                                                                                                                                                               | grease                   |
| <b>9</b> 59. | Grease Condition                                                                                                                                                                                                                                                                                                                                                                                                                                                                                                                                                                                                                                                                                                                                                                                                                                                                                                                                                                                                                                                                                                                                                                                                                                                                                                                                                                                                                                                                                                                                                                                                                                                                                                                                                                                                                                                                                                                                                                                                                                                                                                               | (NA) Not Applicable      |
| 60.          | Bearing Retainers                                                                                                                                                                                                                                                                                                                                                                                                                                                                                                                                                                                                                                                                                                                                                                                                                                                                                                                                                                                                                                                                                                                                                                                                                                                                                                                                                                                                                                                                                                                                                                                                                                                                                                                                                                                                                                                                                                                                                                                                                                                                                                              |                          |
| 61.          | Shaft Grounding Device                                                                                                                                                                                                                                                                                                                                                                                                                                                                                                                                                                                                                                                                                                                                                                                                                                                                                                                                                                                                                                                                                                                                                                                                                                                                                                                                                                                                                                                                                                                                                                                                                                                                                                                                                                                                                                                                                                                                                                                                                                                                                                         | (NA) Not Applicable      |
| 62.          | DE Seal                                                                                                                                                                                                                                                                                                                                                                                                                                                                                                                                                                                                                                                                                                                                                                                                                                                                                                                                                                                                                                                                                                                                                                                                                                                                                                                                                                                                                                                                                                                                                                                                                                                                                                                                                                                                                                                                                                                                                                                                                                                                                                                        | (NA) Not Applicable      |
| 63.          | DE Seal Type/Size                                                                                                                                                                                                                                                                                                                                                                                                                                                                                                                                                                                                                                                                                                                                                                                                                                                                                                                                                                                                                                                                                                                                                                                                                                                                                                                                                                                                                                                                                                                                                                                                                                                                                                                                                                                                                                                                                                                                                                                                                                                                                                              |                          |
| 64.          | ODE Seal                                                                                                                                                                                                                                                                                                                                                                                                                                                                                                                                                                                                                                                                                                                                                                                                                                                                                                                                                                                                                                                                                                                                                                                                                                                                                                                                                                                                                                                                                                                                                                                                                                                                                                                                                                                                                                                                                                                                                                                                                                                                                                                       | (NA) Not Applicable      |
| 65.          | ODE Seal Type/Size                                                                                                                                                                                                                                                                                                                                                                                                                                                                                                                                                                                                                                                                                                                                                                                                                                                                                                                                                                                                                                                                                                                                                                                                                                                                                                                                                                                                                                                                                                                                                                                                                                                                                                                                                                                                                                                                                                                                                                                                                                                                                                             |                          |
| Root         | Cause of Failure                                                                                                                                                                                                                                                                                                                                                                                                                                                                                                                                                                                                                                                                                                                                                                                                                                                                                                                                                                                                                                                                                                                                                                                                                                                                                                                                                                                                                                                                                                                                                                                                                                                                                                                                                                                                                                                                                                                                                                                                                                                                                                               |                          |
| 66.          | Component Failure                                                                                                                                                                                                                                                                                                                                                                                                                                                                                                                                                                                                                                                                                                                                                                                                                                                                                                                                                                                                                                                                                                                                                                                                                                                                                                                                                                                                                                                                                                                                                                                                                                                                                                                                                                                                                                                                                                                                                                                                                                                                                                              | output shaft needs to be |