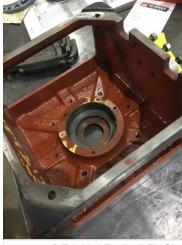

#### **Mechanical Inspection**

52. Bearing Manufacture Koyo

53. Bearing DE Size

sealed ball bearing

| 18 1 16      | PERSONAL PROPERTY OF THE PROPE |                          |
|--------------|--------------------------------------------------------------------------------------------------------------------------------------------------------------------------------------------------------------------------------------------------------------------------------------------------------------------------------------------------------------------------------------------------------------------------------------------------------------------------------------------------------------------------------------------------------------------------------------------------------------------------------------------------------------------------------------------------------------------------------------------------------------------------------------------------------------------------------------------------------------------------------------------------------------------------------------------------------------------------------------------------------------------------------------------------------------------------------------------------------------------------------------------------------------------------------------------------------------------------------------------------------------------------------------------------------------------------------------------------------------------------------------------------------------------------------------------------------------------------------------------------------------------------------------------------------------------------------------------------------------------------------------------------------------------------------------------------------------------------------------------------------------------------------------------------------------------------------------------------------------------------------------------------------------------------------------------------------------------------------------------------------------------------------------------------------------------------------------------------------------------------------|--------------------------|
| 56.          | Bearing ODE Type                                                                                                                                                                                                                                                                                                                                                                                                                                                                                                                                                                                                                                                                                                                                                                                                                                                                                                                                                                                                                                                                                                                                                                                                                                                                                                                                                                                                                                                                                                                                                                                                                                                                                                                                                                                                                                                                                                                                                                                                                                                                                                               | sealed ball bearing      |
| 57.          | Insulated Bearing                                                                                                                                                                                                                                                                                                                                                                                                                                                                                                                                                                                                                                                                                                                                                                                                                                                                                                                                                                                                                                                                                                                                                                                                                                                                                                                                                                                                                                                                                                                                                                                                                                                                                                                                                                                                                                                                                                                                                                                                                                                                                                              | no                       |
| 58.          | Lubrication Type                                                                                                                                                                                                                                                                                                                                                                                                                                                                                                                                                                                                                                                                                                                                                                                                                                                                                                                                                                                                                                                                                                                                                                                                                                                                                                                                                                                                                                                                                                                                                                                                                                                                                                                                                                                                                                                                                                                                                                                                                                                                                                               | grease                   |
| <b>9</b> 59. | Grease Condition                                                                                                                                                                                                                                                                                                                                                                                                                                                                                                                                                                                                                                                                                                                                                                                                                                                                                                                                                                                                                                                                                                                                                                                                                                                                                                                                                                                                                                                                                                                                                                                                                                                                                                                                                                                                                                                                                                                                                                                                                                                                                                               | (NA) Not Applicable      |
| 60.          | Bearing Retainers                                                                                                                                                                                                                                                                                                                                                                                                                                                                                                                                                                                                                                                                                                                                                                                                                                                                                                                                                                                                                                                                                                                                                                                                                                                                                                                                                                                                                                                                                                                                                                                                                                                                                                                                                                                                                                                                                                                                                                                                                                                                                                              |                          |
| 61.          | Shaft Grounding Device                                                                                                                                                                                                                                                                                                                                                                                                                                                                                                                                                                                                                                                                                                                                                                                                                                                                                                                                                                                                                                                                                                                                                                                                                                                                                                                                                                                                                                                                                                                                                                                                                                                                                                                                                                                                                                                                                                                                                                                                                                                                                                         | (NA) Not Applicable      |
| 62.          | DE Seal                                                                                                                                                                                                                                                                                                                                                                                                                                                                                                                                                                                                                                                                                                                                                                                                                                                                                                                                                                                                                                                                                                                                                                                                                                                                                                                                                                                                                                                                                                                                                                                                                                                                                                                                                                                                                                                                                                                                                                                                                                                                                                                        | (NA) Not Applicable      |
| 63.          | DE Seal Type/Size                                                                                                                                                                                                                                                                                                                                                                                                                                                                                                                                                                                                                                                                                                                                                                                                                                                                                                                                                                                                                                                                                                                                                                                                                                                                                                                                                                                                                                                                                                                                                                                                                                                                                                                                                                                                                                                                                                                                                                                                                                                                                                              |                          |
| 64.          | ODE Seal                                                                                                                                                                                                                                                                                                                                                                                                                                                                                                                                                                                                                                                                                                                                                                                                                                                                                                                                                                                                                                                                                                                                                                                                                                                                                                                                                                                                                                                                                                                                                                                                                                                                                                                                                                                                                                                                                                                                                                                                                                                                                                                       | (NA) Not Applicable      |
| 65.          | ODE Seal Type/Size                                                                                                                                                                                                                                                                                                                                                                                                                                                                                                                                                                                                                                                                                                                                                                                                                                                                                                                                                                                                                                                                                                                                                                                                                                                                                                                                                                                                                                                                                                                                                                                                                                                                                                                                                                                                                                                                                                                                                                                                                                                                                                             |                          |
| Root         | Cause of Failure                                                                                                                                                                                                                                                                                                                                                                                                                                                                                                                                                                                                                                                                                                                                                                                                                                                                                                                                                                                                                                                                                                                                                                                                                                                                                                                                                                                                                                                                                                                                                                                                                                                                                                                                                                                                                                                                                                                                                                                                                                                                                                               |                          |
| 66.          | Component Failure                                                                                                                                                                                                                                                                                                                                                                                                                                                                                                                                                                                                                                                                                                                                                                                                                                                                                                                                                                                                                                                                                                                                                                                                                                                                                                                                                                                                                                                                                                                                                                                                                                                                                                                                                                                                                                                                                                                                                                                                                                                                                                              | output shaft needs to be |

66. Component Failure output shaft needs to be cleaned up

67. Cause of Failure

68. Comments

Brush holder needs to be spaced out 1/8 to 3/16

69. Service Technician