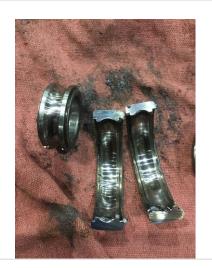

#### **Mechanical Inspection**

52. Bearing Manufacture Koyo

53. Bearing DE Size

sealed ball bearing

| 18 1 16      | PERSONAL PROPERTY OF THE PROPE |                          |
|--------------|--------------------------------------------------------------------------------------------------------------------------------------------------------------------------------------------------------------------------------------------------------------------------------------------------------------------------------------------------------------------------------------------------------------------------------------------------------------------------------------------------------------------------------------------------------------------------------------------------------------------------------------------------------------------------------------------------------------------------------------------------------------------------------------------------------------------------------------------------------------------------------------------------------------------------------------------------------------------------------------------------------------------------------------------------------------------------------------------------------------------------------------------------------------------------------------------------------------------------------------------------------------------------------------------------------------------------------------------------------------------------------------------------------------------------------------------------------------------------------------------------------------------------------------------------------------------------------------------------------------------------------------------------------------------------------------------------------------------------------------------------------------------------------------------------------------------------------------------------------------------------------------------------------------------------------------------------------------------------------------------------------------------------------------------------------------------------------------------------------------------------------|--------------------------|
| 56.          | Bearing ODE Type                                                                                                                                                                                                                                                                                                                                                                                                                                                                                                                                                                                                                                                                                                                                                                                                                                                                                                                                                                                                                                                                                                                                                                                                                                                                                                                                                                                                                                                                                                                                                                                                                                                                                                                                                                                                                                                                                                                                                                                                                                                                                                               | sealed ball bearing      |
| 57.          | Insulated Bearing                                                                                                                                                                                                                                                                                                                                                                                                                                                                                                                                                                                                                                                                                                                                                                                                                                                                                                                                                                                                                                                                                                                                                                                                                                                                                                                                                                                                                                                                                                                                                                                                                                                                                                                                                                                                                                                                                                                                                                                                                                                                                                              | no                       |
| 58.          | Lubrication Type                                                                                                                                                                                                                                                                                                                                                                                                                                                                                                                                                                                                                                                                                                                                                                                                                                                                                                                                                                                                                                                                                                                                                                                                                                                                                                                                                                                                                                                                                                                                                                                                                                                                                                                                                                                                                                                                                                                                                                                                                                                                                                               | grease                   |
| <b>9</b> 59. | Grease Condition                                                                                                                                                                                                                                                                                                                                                                                                                                                                                                                                                                                                                                                                                                                                                                                                                                                                                                                                                                                                                                                                                                                                                                                                                                                                                                                                                                                                                                                                                                                                                                                                                                                                                                                                                                                                                                                                                                                                                                                                                                                                                                               | (NA) Not Applicable      |
| 60.          | Bearing Retainers                                                                                                                                                                                                                                                                                                                                                                                                                                                                                                                                                                                                                                                                                                                                                                                                                                                                                                                                                                                                                                                                                                                                                                                                                                                                                                                                                                                                                                                                                                                                                                                                                                                                                                                                                                                                                                                                                                                                                                                                                                                                                                              |                          |
| 61.          | Shaft Grounding Device                                                                                                                                                                                                                                                                                                                                                                                                                                                                                                                                                                                                                                                                                                                                                                                                                                                                                                                                                                                                                                                                                                                                                                                                                                                                                                                                                                                                                                                                                                                                                                                                                                                                                                                                                                                                                                                                                                                                                                                                                                                                                                         | (NA) Not Applicable      |
| 62.          | DE Seal                                                                                                                                                                                                                                                                                                                                                                                                                                                                                                                                                                                                                                                                                                                                                                                                                                                                                                                                                                                                                                                                                                                                                                                                                                                                                                                                                                                                                                                                                                                                                                                                                                                                                                                                                                                                                                                                                                                                                                                                                                                                                                                        | (NA) Not Applicable      |
| 63.          | DE Seal Type/Size                                                                                                                                                                                                                                                                                                                                                                                                                                                                                                                                                                                                                                                                                                                                                                                                                                                                                                                                                                                                                                                                                                                                                                                                                                                                                                                                                                                                                                                                                                                                                                                                                                                                                                                                                                                                                                                                                                                                                                                                                                                                                                              |                          |
| 64.          | ODE Seal                                                                                                                                                                                                                                                                                                                                                                                                                                                                                                                                                                                                                                                                                                                                                                                                                                                                                                                                                                                                                                                                                                                                                                                                                                                                                                                                                                                                                                                                                                                                                                                                                                                                                                                                                                                                                                                                                                                                                                                                                                                                                                                       | (NA) Not Applicable      |
| 65.          | ODE Seal Type/Size                                                                                                                                                                                                                                                                                                                                                                                                                                                                                                                                                                                                                                                                                                                                                                                                                                                                                                                                                                                                                                                                                                                                                                                                                                                                                                                                                                                                                                                                                                                                                                                                                                                                                                                                                                                                                                                                                                                                                                                                                                                                                                             |                          |
| Root         | Cause of Failure                                                                                                                                                                                                                                                                                                                                                                                                                                                                                                                                                                                                                                                                                                                                                                                                                                                                                                                                                                                                                                                                                                                                                                                                                                                                                                                                                                                                                                                                                                                                                                                                                                                                                                                                                                                                                                                                                                                                                                                                                                                                                                               |                          |
| 66.          | Component Failure                                                                                                                                                                                                                                                                                                                                                                                                                                                                                                                                                                                                                                                                                                                                                                                                                                                                                                                                                                                                                                                                                                                                                                                                                                                                                                                                                                                                                                                                                                                                                                                                                                                                                                                                                                                                                                                                                                                                                                                                                                                                                                              | output shaft needs to be |

66. Component Failure output shaft needs to be cleaned up

67. Cause of Failure

68. Comments

Brush holder needs to be spaced out 1/8 to 3/16

69. Service Technician