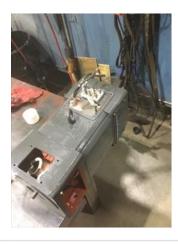

### **DC Recondition Repair Report**

**Bryce Corporation (10053-BRC)** 450 S. Benton Searcy, AR 72143

Priorities Found: 1 - High 20 - Good

| General                |             |  |                   |  |
|------------------------|-------------|--|-------------------|--|
| 1.                     | Job Number  |  | 99313             |  |
| 2.                     | Report Date |  | 1/27/2022         |  |
| 3.                     | Customer    |  | Bryce Corporation |  |
| Name Plate Information |             |  |                   |  |

4. Manufacturer Lenze

| 5. Model  |           | GFQU 100 22 |
|-----------|-----------|-------------|
| 6. Serial | Number    |             |
| 7. Horse  | power     | 10.7        |
| 8. KW     |           |             |
| 9. Armat  | ure Volts | 460         |
| 10. Armat | ure Amps  | 27          |
| 11. Field | /oltage   | 360         |
| 12. Field | Amps      | 1.4         |
| 13. RPM   |           | 3200        |

| 14.         | Frame                          | 100-22              |
|-------------|--------------------------------|---------------------|
| 15.         | Enclosure                      | DP                  |
| 16.         | Service Factor                 |                     |
| 17.         | Motor Mount Position           |                     |
| Initial     | Inspection                     |                     |
| 18.         | Lead Length                    | 10 Inches           |
| 19.         | Lead Size                      |                     |
| <b>2</b> 0. | Lead Condition                 | (P) Pass            |
| 21.         | Lead Markings                  | F1 F2 A1 A2         |
| 22.         | Lug Size, Condition, and Type  |                     |
| 23.         | Winding RTD's                  | (NA) Not Applicable |
| <b>2</b> 4. | Winding Rtd's Condition        | (NA) Not Applicable |
| 25.         | Shaft Run Out                  |                     |
| 26.         | Does Shaft Turn Freely         | yes                 |
| 27.         | Does Shaft Have Visible Damage | yes                 |