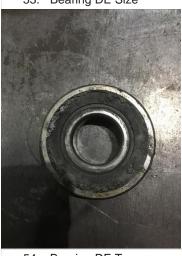

#### **Mechanical Inspection**

52. Bearing Manufacture Koyo

53. Bearing DE Size

sealed ball bearing

| 18 1 16      | PERSONAL PROPERTY OF THE PROPE |                          |
|--------------|--------------------------------------------------------------------------------------------------------------------------------------------------------------------------------------------------------------------------------------------------------------------------------------------------------------------------------------------------------------------------------------------------------------------------------------------------------------------------------------------------------------------------------------------------------------------------------------------------------------------------------------------------------------------------------------------------------------------------------------------------------------------------------------------------------------------------------------------------------------------------------------------------------------------------------------------------------------------------------------------------------------------------------------------------------------------------------------------------------------------------------------------------------------------------------------------------------------------------------------------------------------------------------------------------------------------------------------------------------------------------------------------------------------------------------------------------------------------------------------------------------------------------------------------------------------------------------------------------------------------------------------------------------------------------------------------------------------------------------------------------------------------------------------------------------------------------------------------------------------------------------------------------------------------------------------------------------------------------------------------------------------------------------------------------------------------------------------------------------------------------------|--------------------------|
| 56.          | Bearing ODE Type                                                                                                                                                                                                                                                                                                                                                                                                                                                                                                                                                                                                                                                                                                                                                                                                                                                                                                                                                                                                                                                                                                                                                                                                                                                                                                                                                                                                                                                                                                                                                                                                                                                                                                                                                                                                                                                                                                                                                                                                                                                                                                               | sealed ball bearing      |
| 57.          | Insulated Bearing                                                                                                                                                                                                                                                                                                                                                                                                                                                                                                                                                                                                                                                                                                                                                                                                                                                                                                                                                                                                                                                                                                                                                                                                                                                                                                                                                                                                                                                                                                                                                                                                                                                                                                                                                                                                                                                                                                                                                                                                                                                                                                              | no                       |
| 58.          | Lubrication Type                                                                                                                                                                                                                                                                                                                                                                                                                                                                                                                                                                                                                                                                                                                                                                                                                                                                                                                                                                                                                                                                                                                                                                                                                                                                                                                                                                                                                                                                                                                                                                                                                                                                                                                                                                                                                                                                                                                                                                                                                                                                                                               | grease                   |
| <b>9</b> 59. | Grease Condition                                                                                                                                                                                                                                                                                                                                                                                                                                                                                                                                                                                                                                                                                                                                                                                                                                                                                                                                                                                                                                                                                                                                                                                                                                                                                                                                                                                                                                                                                                                                                                                                                                                                                                                                                                                                                                                                                                                                                                                                                                                                                                               | (NA) Not Applicable      |
| 60.          | Bearing Retainers                                                                                                                                                                                                                                                                                                                                                                                                                                                                                                                                                                                                                                                                                                                                                                                                                                                                                                                                                                                                                                                                                                                                                                                                                                                                                                                                                                                                                                                                                                                                                                                                                                                                                                                                                                                                                                                                                                                                                                                                                                                                                                              |                          |
| 61.          | Shaft Grounding Device                                                                                                                                                                                                                                                                                                                                                                                                                                                                                                                                                                                                                                                                                                                                                                                                                                                                                                                                                                                                                                                                                                                                                                                                                                                                                                                                                                                                                                                                                                                                                                                                                                                                                                                                                                                                                                                                                                                                                                                                                                                                                                         | (NA) Not Applicable      |
| 62.          | DE Seal                                                                                                                                                                                                                                                                                                                                                                                                                                                                                                                                                                                                                                                                                                                                                                                                                                                                                                                                                                                                                                                                                                                                                                                                                                                                                                                                                                                                                                                                                                                                                                                                                                                                                                                                                                                                                                                                                                                                                                                                                                                                                                                        | (NA) Not Applicable      |
| 63.          | DE Seal Type/Size                                                                                                                                                                                                                                                                                                                                                                                                                                                                                                                                                                                                                                                                                                                                                                                                                                                                                                                                                                                                                                                                                                                                                                                                                                                                                                                                                                                                                                                                                                                                                                                                                                                                                                                                                                                                                                                                                                                                                                                                                                                                                                              |                          |
| 64.          | ODE Seal                                                                                                                                                                                                                                                                                                                                                                                                                                                                                                                                                                                                                                                                                                                                                                                                                                                                                                                                                                                                                                                                                                                                                                                                                                                                                                                                                                                                                                                                                                                                                                                                                                                                                                                                                                                                                                                                                                                                                                                                                                                                                                                       | (NA) Not Applicable      |
| 65.          | ODE Seal Type/Size                                                                                                                                                                                                                                                                                                                                                                                                                                                                                                                                                                                                                                                                                                                                                                                                                                                                                                                                                                                                                                                                                                                                                                                                                                                                                                                                                                                                                                                                                                                                                                                                                                                                                                                                                                                                                                                                                                                                                                                                                                                                                                             |                          |
| Root         | Cause of Failure                                                                                                                                                                                                                                                                                                                                                                                                                                                                                                                                                                                                                                                                                                                                                                                                                                                                                                                                                                                                                                                                                                                                                                                                                                                                                                                                                                                                                                                                                                                                                                                                                                                                                                                                                                                                                                                                                                                                                                                                                                                                                                               |                          |
| 66.          | Component Failure                                                                                                                                                                                                                                                                                                                                                                                                                                                                                                                                                                                                                                                                                                                                                                                                                                                                                                                                                                                                                                                                                                                                                                                                                                                                                                                                                                                                                                                                                                                                                                                                                                                                                                                                                                                                                                                                                                                                                                                                                                                                                                              | output shaft needs to be |