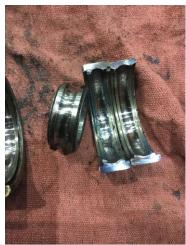

#### **Mechanical Inspection**

52. Bearing Manufacture Koyo

53. Bearing DE Size

sealed ball bearing

| 18 1 16      | PERSONAL PROPERTY OF THE PROPE |                          |
|--------------|--------------------------------------------------------------------------------------------------------------------------------------------------------------------------------------------------------------------------------------------------------------------------------------------------------------------------------------------------------------------------------------------------------------------------------------------------------------------------------------------------------------------------------------------------------------------------------------------------------------------------------------------------------------------------------------------------------------------------------------------------------------------------------------------------------------------------------------------------------------------------------------------------------------------------------------------------------------------------------------------------------------------------------------------------------------------------------------------------------------------------------------------------------------------------------------------------------------------------------------------------------------------------------------------------------------------------------------------------------------------------------------------------------------------------------------------------------------------------------------------------------------------------------------------------------------------------------------------------------------------------------------------------------------------------------------------------------------------------------------------------------------------------------------------------------------------------------------------------------------------------------------------------------------------------------------------------------------------------------------------------------------------------------------------------------------------------------------------------------------------------------|--------------------------|
| 56.          | Bearing ODE Type                                                                                                                                                                                                                                                                                                                                                                                                                                                                                                                                                                                                                                                                                                                                                                                                                                                                                                                                                                                                                                                                                                                                                                                                                                                                                                                                                                                                                                                                                                                                                                                                                                                                                                                                                                                                                                                                                                                                                                                                                                                                                                               | sealed ball bearing      |
| 57.          | Insulated Bearing                                                                                                                                                                                                                                                                                                                                                                                                                                                                                                                                                                                                                                                                                                                                                                                                                                                                                                                                                                                                                                                                                                                                                                                                                                                                                                                                                                                                                                                                                                                                                                                                                                                                                                                                                                                                                                                                                                                                                                                                                                                                                                              | no                       |
| 58.          | Lubrication Type                                                                                                                                                                                                                                                                                                                                                                                                                                                                                                                                                                                                                                                                                                                                                                                                                                                                                                                                                                                                                                                                                                                                                                                                                                                                                                                                                                                                                                                                                                                                                                                                                                                                                                                                                                                                                                                                                                                                                                                                                                                                                                               | grease                   |
| <b>9</b> 59. | Grease Condition                                                                                                                                                                                                                                                                                                                                                                                                                                                                                                                                                                                                                                                                                                                                                                                                                                                                                                                                                                                                                                                                                                                                                                                                                                                                                                                                                                                                                                                                                                                                                                                                                                                                                                                                                                                                                                                                                                                                                                                                                                                                                                               | (NA) Not Applicable      |
| 60.          | Bearing Retainers                                                                                                                                                                                                                                                                                                                                                                                                                                                                                                                                                                                                                                                                                                                                                                                                                                                                                                                                                                                                                                                                                                                                                                                                                                                                                                                                                                                                                                                                                                                                                                                                                                                                                                                                                                                                                                                                                                                                                                                                                                                                                                              |                          |
| 61.          | Shaft Grounding Device                                                                                                                                                                                                                                                                                                                                                                                                                                                                                                                                                                                                                                                                                                                                                                                                                                                                                                                                                                                                                                                                                                                                                                                                                                                                                                                                                                                                                                                                                                                                                                                                                                                                                                                                                                                                                                                                                                                                                                                                                                                                                                         | (NA) Not Applicable      |
| 62.          | DE Seal                                                                                                                                                                                                                                                                                                                                                                                                                                                                                                                                                                                                                                                                                                                                                                                                                                                                                                                                                                                                                                                                                                                                                                                                                                                                                                                                                                                                                                                                                                                                                                                                                                                                                                                                                                                                                                                                                                                                                                                                                                                                                                                        | (NA) Not Applicable      |
| 63.          | DE Seal Type/Size                                                                                                                                                                                                                                                                                                                                                                                                                                                                                                                                                                                                                                                                                                                                                                                                                                                                                                                                                                                                                                                                                                                                                                                                                                                                                                                                                                                                                                                                                                                                                                                                                                                                                                                                                                                                                                                                                                                                                                                                                                                                                                              |                          |
| 64.          | ODE Seal                                                                                                                                                                                                                                                                                                                                                                                                                                                                                                                                                                                                                                                                                                                                                                                                                                                                                                                                                                                                                                                                                                                                                                                                                                                                                                                                                                                                                                                                                                                                                                                                                                                                                                                                                                                                                                                                                                                                                                                                                                                                                                                       | (NA) Not Applicable      |
| 65.          | ODE Seal Type/Size                                                                                                                                                                                                                                                                                                                                                                                                                                                                                                                                                                                                                                                                                                                                                                                                                                                                                                                                                                                                                                                                                                                                                                                                                                                                                                                                                                                                                                                                                                                                                                                                                                                                                                                                                                                                                                                                                                                                                                                                                                                                                                             |                          |
| Root         | Cause of Failure                                                                                                                                                                                                                                                                                                                                                                                                                                                                                                                                                                                                                                                                                                                                                                                                                                                                                                                                                                                                                                                                                                                                                                                                                                                                                                                                                                                                                                                                                                                                                                                                                                                                                                                                                                                                                                                                                                                                                                                                                                                                                                               |                          |
| 66.          | Component Failure                                                                                                                                                                                                                                                                                                                                                                                                                                                                                                                                                                                                                                                                                                                                                                                                                                                                                                                                                                                                                                                                                                                                                                                                                                                                                                                                                                                                                                                                                                                                                                                                                                                                                                                                                                                                                                                                                                                                                                                                                                                                                                              | output shaft needs to be |

66. Component Failure output shaft needs to be cleaned up

67. Cause of Failure

68. Comments

Brush holder needs to be spaced out 1/8 to 3/16

69. Service Technician