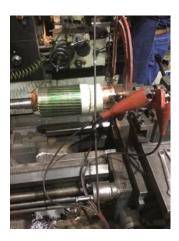

#### **Machine Fit Inspection Report**

| 70. Shaft Run Out         |  |
|---------------------------|--|
| 71. Initial Shaft Run Out |  |
| 72. Final Shaft Run Out   |  |

| 72.        | Final Shaft Run Out            |          |
|------------|--------------------------------|----------|
| <b>3</b> . | DE Bearing Shaft Fit           | (P) Pass |
| 74.        | DE Initial Shaft Bearing Fit 1 | 1.1811 " |
| 75.        | DE Finial Shaft Bearing Fit 1  | 1 "      |
| 76.        | DE Initial Shaft Bearing Fit 2 | 1.1811 " |
| 77         | DE E: 1 101 (4 D . : E: 0      |          |

77. DE Finial Shaft Bearing Fit 2

78. DE Initial Shaft Bearing Fit 3 1.1811 "

79. DE Finial Shaft Bearing Fit 3

80. ODE Bearing Shaft Fit
(P) Pass

| 81. | ODE Initial Shaft Bearing Fit 1 | 1.1812 " |
|-----|---------------------------------|----------|
| 82. | ODE Finial Shaft Bearing Fit 1  |          |
| 83. | ODE Initial Shaft Bearing Fit 2 | 1.1812 " |
| 84. | ODE Finial Shaft Bearing Fit 2  |          |
| 85. | ODE Initial Shaft Bearing Fit 3 | 1.1812 " |
| 86. | ODE Finial Shaft Bearing Fit 3  |          |
| 87. | DE Air Seal Shaft Fit           |          |
| 88. | DE Initial Air Seal Shaft Size  |          |
| 89. | DE Final Air Seal Shaft Size    |          |
| 90. | ODE Air Seal Shaft Fit          |          |
| 91. | ODE Initial Air Seal Shaft Size |          |
| 92. | ODE Final Air Seal Shaft Size   |          |
| 93. | DE Endbell Fit                  | (F) Fail |
| -   | Resleeve                        |          |
|     |                                 |          |

| The second second | The state of the s |                     |
|-------------------|--------------------------------------------------------------------------------------------------------------------------------------------------------------------------------------------------------------------------------------------------------------------------------------------------------------------------------------------------------------------------------------------------------------------------------------------------------------------------------------------------------------------------------------------------------------------------------------------------------------------------------------------------------------------------------------------------------------------------------------------------------------------------------------------------------------------------------------------------------------------------------------------------------------------------------------------------------------------------------------------------------------------------------------------------------------------------------------------------------------------------------------------------------------------------------------------------------------------------------------------------------------------------------------------------------------------------------------------------------------------------------------------------------------------------------------------------------------------------------------------------------------------------------------------------------------------------------------------------------------------------------------------------------------------------------------------------------------------------------------------------------------------------------------------------------------------------------------------------------------------------------------------------------------------------------------------------------------------------------------------------------------------------------------------------------------------------------------------------------------------------------|---------------------|
| 94.               | DE Initial Endbell Fit Size 1                                                                                                                                                                                                                                                                                                                                                                                                                                                                                                                                                                                                                                                                                                                                                                                                                                                                                                                                                                                                                                                                                                                                                                                                                                                                                                                                                                                                                                                                                                                                                                                                                                                                                                                                                                                                                                                                                                                                                                                                                                                                                                  |                     |
| 95.               | DE Final Endbell Fit Size 1                                                                                                                                                                                                                                                                                                                                                                                                                                                                                                                                                                                                                                                                                                                                                                                                                                                                                                                                                                                                                                                                                                                                                                                                                                                                                                                                                                                                                                                                                                                                                                                                                                                                                                                                                                                                                                                                                                                                                                                                                                                                                                    |                     |
| 96.               | DE Initial Endbell Fit Size 2                                                                                                                                                                                                                                                                                                                                                                                                                                                                                                                                                                                                                                                                                                                                                                                                                                                                                                                                                                                                                                                                                                                                                                                                                                                                                                                                                                                                                                                                                                                                                                                                                                                                                                                                                                                                                                                                                                                                                                                                                                                                                                  |                     |
| 97.               | DE Finial Endbell Fit Size 2                                                                                                                                                                                                                                                                                                                                                                                                                                                                                                                                                                                                                                                                                                                                                                                                                                                                                                                                                                                                                                                                                                                                                                                                                                                                                                                                                                                                                                                                                                                                                                                                                                                                                                                                                                                                                                                                                                                                                                                                                                                                                                   |                     |
| 98.               | DE Initial Endbell Fit Size 3                                                                                                                                                                                                                                                                                                                                                                                                                                                                                                                                                                                                                                                                                                                                                                                                                                                                                                                                                                                                                                                                                                                                                                                                                                                                                                                                                                                                                                                                                                                                                                                                                                                                                                                                                                                                                                                                                                                                                                                                                                                                                                  |                     |
| 99.               | DE Final Endbell Fit Size 3                                                                                                                                                                                                                                                                                                                                                                                                                                                                                                                                                                                                                                                                                                                                                                                                                                                                                                                                                                                                                                                                                                                                                                                                                                                                                                                                                                                                                                                                                                                                                                                                                                                                                                                                                                                                                                                                                                                                                                                                                                                                                                    |                     |
| 100.              | DE Endbell Fit Insulated                                                                                                                                                                                                                                                                                                                                                                                                                                                                                                                                                                                                                                                                                                                                                                                                                                                                                                                                                                                                                                                                                                                                                                                                                                                                                                                                                                                                                                                                                                                                                                                                                                                                                                                                                                                                                                                                                                                                                                                                                                                                                                       | (NA) Not Applicable |
| 101.              | DE Endbell Air Seal Fit                                                                                                                                                                                                                                                                                                                                                                                                                                                                                                                                                                                                                                                                                                                                                                                                                                                                                                                                                                                                                                                                                                                                                                                                                                                                                                                                                                                                                                                                                                                                                                                                                                                                                                                                                                                                                                                                                                                                                                                                                                                                                                        |                     |
| 102.              | Initial Endbell Air Seal Fit Size                                                                                                                                                                                                                                                                                                                                                                                                                                                                                                                                                                                                                                                                                                                                                                                                                                                                                                                                                                                                                                                                                                                                                                                                                                                                                                                                                                                                                                                                                                                                                                                                                                                                                                                                                                                                                                                                                                                                                                                                                                                                                              |                     |
| 103.              | Finial Endbell Air Seal Fit Size                                                                                                                                                                                                                                                                                                                                                                                                                                                                                                                                                                                                                                                                                                                                                                                                                                                                                                                                                                                                                                                                                                                                                                                                                                                                                                                                                                                                                                                                                                                                                                                                                                                                                                                                                                                                                                                                                                                                                                                                                                                                                               |                     |
| <b>1</b> 04.      | ODE Endbell Fit                                                                                                                                                                                                                                                                                                                                                                                                                                                                                                                                                                                                                                                                                                                                                                                                                                                                                                                                                                                                                                                                                                                                                                                                                                                                                                                                                                                                                                                                                                                                                                                                                                                                                                                                                                                                                                                                                                                                                                                                                                                                                                                | (P) Pass            |

| 105. ODE Endbell Fit Insulated         | (NA) Not Applicable |
|----------------------------------------|---------------------|
| 106. ODE Endbell Air Seal Fit          |                     |
| 107. ODE Initial Endbell Seal Fit Size |                     |
| 108. ODE Finial Endbell Seal Fit Size  |                     |
| ■ 109. Foot Flatness                   | (P) Pass            |
| ■ 110. Foot Condition                  | (P) Pass            |
| 111. Flange Condition                  | (P) Pass            |
| 112. Turn and Under Cut Armature       | (P) Pass            |
| 113. Service Technician                | RW                  |