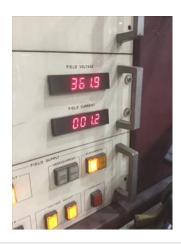

l Seal Fit Size  |                     |
| ■ 109. Foot Flatness                   | (P) Pass            |
| ■ 110. Foot Condition                  | (P) Pass            |
| 111. Flange Condition                  | (P) Pass            |
| 112. Turn and Under Cut Armature       | (P) Pass            |
| 113. Service Technician                | RW                  |



#### **Balancing Report**

- 114. Balance Type
- 115. Balance Operating Speed
- 116. Start Left End
- 117. Start Right End
- 118. Balancing Specification
- 119. Finish Left End
- 120. Finish Right End
- 121. Service Technician

#### **Assembly and Final Test**

122. Armature Meggar Testing Reading

123. Armature Hi-Pot





124. Field Frame Meggar Testing Reading

125. Field Frame Hi-Pot

126. Test Run Field Voltage 361 Volts



127. Test Run Field Amps 1.2 Amps

128. Test Run Armature Voltage 458 Volts



129. Test Run Armature Amps

130. Brushes seated

(P) Pass

131. DE Horizontal Vibration Reading

132. DE Vertical Vibration Reading

| 133. DE Axial Vibration Reading        |          |
|----------------------------------------|----------|
| 134. ODE Horizontal Vibration Reading  |          |
| 135. ODE Vertical Vibration Reading    |          |
| 136. ODE Axial Vibration Reading       |          |
| 137. Ambient Temp at start of Test Run |          |
| 138. Temp at 5 minutes                 |          |
| 139. Temp at 10 minutes                |          |
| 140. Temp at 15 minutes                |          |
| 141. Temp at 20 minutes                |          |
| 142. Temp at 25 minutes                |