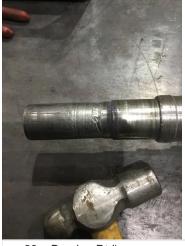

66. Component Failure output shaft needs to be cleaned up

67. Cause of Failure

68. Comments

Brush holder needs to be spaced out 1/8 to 3/16

69. Service Technician

#### **Machine Fit Inspection Report**

| 70. Shaft Run Out         |  |
|---------------------------|--|
| 71. Initial Shaft Run Out |  |
| 72. Final Shaft Run Out   |  |

| 72.        | Final Shaft Run Out            |          |
|------------|--------------------------------|----------|
| <b>3</b> . | DE Bearing Shaft Fit           | (P) Pass |
| 74.        | DE Initial Shaft Bearing Fit 1 | 1.1811 " |
| 75.        | DE Finial Shaft Bearing Fit 1  | 1 "      |
| 76.        | DE Initial Shaft Bearing Fit 2 | 1.1811 " |
| 77         | DE E: 1 101 (4 D . : E: 0      |          |

77. DE Finial Shaft Bearing Fit 2

78. DE Initial Shaft Bearing Fit 3 1.1811 "

79. DE Finial Shaft Bearing Fit 3

80. ODE Bearing Shaft Fit
(P) Pass

| 81. | ODE Initial Shaft Bearing Fit 1 | 1.1812 " |
|-----|---------------------------------|----------|
| 82. | ODE Finial Shaft Bearing Fit 1  |          |
| 83. | ODE Initial Shaft Bearing Fit 2 | 1.1812 " |
| 84. | ODE Finial Shaft Bearing Fit 2  |          |
| 85. | ODE Initial Shaft Bearing Fit 3 | 1.1812 " |
| 86. | ODE Finial Shaft Bearing Fit 3  |          |
| 87. | DE Air Seal Shaft Fit           |          |
| 88. | DE Initial Air Seal Shaft Size  |          |
| 89. | DE Final Air Seal Shaft Size    |          |
| 90. | ODE Air Seal Shaft Fit          |          |
| 91. | ODE Initial Air Seal Shaft Size |          |
| 92. | ODE Final Air Seal Shaft Size   |          |
| 93. | DE Endbell Fit                  | (F) Fail |
| -   | Resleeve                        |          |
|     |                                 |          |