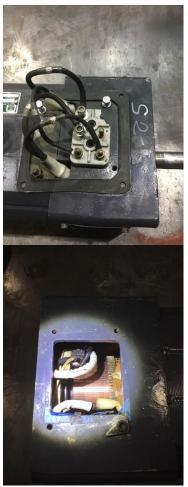

| 14.         | Frame                          | 100-22              |
|-------------|--------------------------------|---------------------|
| 15.         | Enclosure                      | DP                  |
| 16.         | Service Factor                 |                     |
| 17.         | Motor Mount Position           |                     |
| Initial     | Inspection                     |                     |
| 18.         | Lead Length                    | 10 Inches           |
| 19.         | Lead Size                      |                     |
| <b>2</b> 0. | Lead Condition                 | (P) Pass            |
| 21.         | Lead Markings                  | F1 F2 A1 A2         |
| 22.         | Lug Size, Condition, and Type  |                     |
| 23.         | Winding RTD's                  | (NA) Not Applicable |
| <b>2</b> 4. | Winding Rtd's Condition        | (NA) Not Applicable |
| 25.         | Shaft Run Out                  |                     |
| 26.         | Does Shaft Turn Freely         | yes                 |
| 27.         | Does Shaft Have Visible Damage | yes                 |

34. Quantity of brushes

4

35. Brush Holder Assembly Condition

(NA) Not Applicable

Brushes not riding 100% on com

36. Broken or missing components

66. Component Failure output shaft needs to be cleaned up

67. Cause of Failure

68. Comments

Brush holder needs to be spaced out 1/8 to 3/16

69. Service Technician