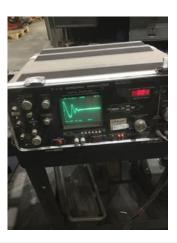

#### **Assembly and Final Test**

122. Armature Meggar Testing Reading

123. Armature Hi-Pot

124. Field Frame Meggar Testing Reading

125. Field Frame Hi-Pot

126. Test Run Field Voltage 361 Volts

127. Test Run Field Amps 1.2 Amps

128. Test Run Armature Voltage 458 Volts

129. Test Run Armature Amps

130. Brushes seated

(P) Pass

131. DE Horizontal Vibration Reading

132. DE Vertical Vibration Reading

| 133. DE Axial Vibration Reading        |          |
|----------------------------------------|----------|
| 134. ODE Horizontal Vibration Reading  |          |
| 135. ODE Vertical Vibration Reading    |          |
| 136. ODE Axial Vibration Reading       |          |
| 137. Ambient Temp at start of Test Run |          |
| 138. Temp at 5 minutes                 |          |
| 139. Temp at 10 minutes                |          |
| 140. Temp at 15 minutes                |          |
| 141. Temp at 20 minutes                |          |
| 142. Temp at 25 minutes                |          |
| 143. Temp at 30 minutes                |          |
| 144. Temp at 35 minutes                |          |
| 145. Temp at 40 minutes                |          |
| 146. Temp at 45 minutes                |          |
| 147. Temp at 50 minutes                |          |
| 148. Temp at 55 minutes                |          |
| 149. Temp at 60 minutes                |          |
| ■ 150. Motor Paint                     | (P) Pass |