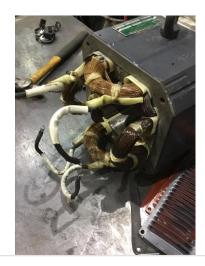

#### **Initial Armature Inspection**

- 46. Air Gap <10% Variation
- 47. Number of Commutator Bars
- 48. Growler Test
  (P) Pass

50. Armature Condition

pass

51. Armature Failure Location

#### **Mechanical Inspection**

52. Bearing Manufacture Koyo

53. Bearing DE Size

sealed ball bearing

| 18 1 16      | PERSONAL PROPERTY OF THE PROPE |                          |
|--------------|--------------------------------------------------------------------------------------------------------------------------------------------------------------------------------------------------------------------------------------------------------------------------------------------------------------------------------------------------------------------------------------------------------------------------------------------------------------------------------------------------------------------------------------------------------------------------------------------------------------------------------------------------------------------------------------------------------------------------------------------------------------------------------------------------------------------------------------------------------------------------------------------------------------------------------------------------------------------------------------------------------------------------------------------------------------------------------------------------------------------------------------------------------------------------------------------------------------------------------------------------------------------------------------------------------------------------------------------------------------------------------------------------------------------------------------------------------------------------------------------------------------------------------------------------------------------------------------------------------------------------------------------------------------------------------------------------------------------------------------------------------------------------------------------------------------------------------------------------------------------------------------------------------------------------------------------------------------------------------------------------------------------------------------------------------------------------------------------------------------------------------|--------------------------|
| 56.          | Bearing ODE Type                                                                                                                                                                                                                                                                                                                                                                                                                                                                                                                                                                                                                                                                                                                                                                                                                                                                                                                                                                                                                                                                                                                                                                                                                                                                                                                                                                                                                                                                                                                                                                                                                                                                                                                                                                                                                                                                                                                                                                                                                                                                                                               | sealed ball bearing      |
| 57.          | Insulated Bearing                                                                                                                                                                                                                                                                                                                                                                                                                                                                                                                                                                                                                                                                                                                                                                                                                                                                                                                                                                                                                                                                                                                                                                                                                                                                                                                                                                                                                                                                                                                                                                                                                                                                                                                                                                                                                                                                                                                                                                                                                                                                                                              | no                       |
| 58.          | Lubrication Type                                                                                                                                                                                                                                                                                                                                                                                                                                                                                                                                                                                                                                                                                                                                                                                                                                                                                                                                                                                                                                                                                                                                                                                                                                                                                                                                                                                                                                                                                                                                                                                                                                                                                                                                                                                                                                                                                                                                                                                                                                                                                                               | grease                   |
| <b>9</b> 59. | Grease Condition                                                                                                                                                                                                                                                                                                                                                                                                                                                                                                                                                                                                                                                                                                                                                                                                                                                                                                                                                                                                                                                                                                                                                                                                                                                                                                                                                                                                                                                                                                                                                                                                                                                                                                                                                                                                                                                                                                                                                                                                                                                                                                               | (NA) Not Applicable      |
| 60.          | Bearing Retainers                                                                                                                                                                                                                                                                                                                                                                                                                                                                                                                                                                                                                                                                                                                                                                                                                                                                                                                                                                                                                                                                                                                                                                                                                                                                                                                                                                                                                                                                                                                                                                                                                                                                                                                                                                                                                                                                                                                                                                                                                                                                                                              |                          |
| 61.          | Shaft Grounding Device                                                                                                                                                                                                                                                                                                                                                                                                                                                                                                                                                                                                                                                                                                                                                                                                                                                                                                                                                                                                                                                                                                                                                                                                                                                                                                                                                                                                                                                                                                                                                                                                                                                                                                                                                                                                                                                                                                                                                                                                                                                                                                         | (NA) Not Applicable      |
| 62.          | DE Seal                                                                                                                                                                                                                                                                                                                                                                                                                                                                                                                                                                                                                                                                                                                                                                                                                                                                                                                                                                                                                                                                                                                                                                                                                                                                                                                                                                                                                                                                                                                                                                                                                                                                                                                                                                                                                                                                                                                                                                                                                                                                                                                        | (NA) Not Applicable      |
| 63.          | DE Seal Type/Size                                                                                                                                                                                                                                                                                                                                                                                                                                                                                                                                                                                                                                                                                                                                                                                                                                                                                                                                                                                                                                                                                                                                                                                                                                                                                                                                                                                                                                                                                                                                                                                                                                                                                                                                                                                                                                                                                                                                                                                                                                                                                                              |                          |
| 64.          | ODE Seal                                                                                                                                                                                                                                                                                                                                                                                                                                                                                                                                                                                                                                                                                                                                                                                                                                                                                                                                                                                                                                                                                                                                                                                                                                                                                                                                                                                                                                                                                                                                                                                                                                                                                                                                                                                                                                                                                                                                                                                                                                                                                                                       | (NA) Not Applicable      |
| 65.          | ODE Seal Type/Size                                                                                                                                                                                                                                                                                                                                                                                                                                                                                                                                                                                                                                                                                                                                                                                                                                                                                                                                                                                                                                                                                                                                                                                                                                                                                                                                                                                                                                                                                                                                                                                                                                                                                                                                                                                                                                                                                                                                                                                                                                                                                                             |                          |
| Root         | Cause of Failure                                                                                                                                                                                                                                                                                                                                                                                                                                                                                                                                                                                                                                                                                                                                                                                                                                                                                                                                                                                                                                                                                                                                                                                                                                                                                                                                                                                                                                                                                                                                                                                                                                                                                                                                                                                                                                                                                                                                                                                                                                                                                                               |                          |
| 66.          | Component Failure                                                                                                                                                                                                                                                                                                                                                                                                                                                                                                                                                                                                                                                                                                                                                                                                                                                                                                                                                                                                                                                                                                                                                                                                                                                                                                                                                                                                                                                                                                                                                                                                                                                                                                                                                                                                                                                                                                                                                                                                                                                                                                              | output shaft needs to be |