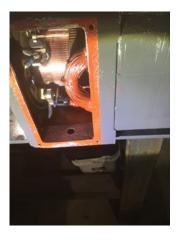

#### **Initial Electric Test**

- 37. Armature Resistance to Ground
- 38. Field Resistance to Ground
- 39. Armature Hi-Pot
- 40. Field Hi-Pot
- 41. Armature Bar to Bar Test
- 42. DC field frame Drop Test

(P) Pass

- 43. DC Field Frame Polarity Check
- 44. Field Frame Condition

45. Field Frame Failure Location

#### **Initial Armature Inspection**

- 46. Air Gap <10% Variation
- 47. Number of Commutator Bars
- 48. Growler Test
  (P) Pass

50. Armature Condition

pass

51. Armature Failure Location