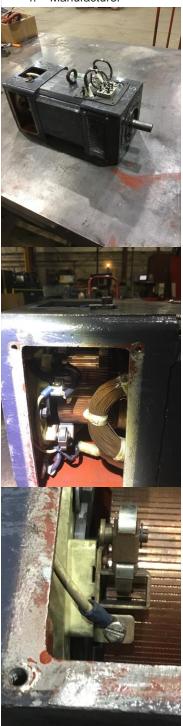

4. Manufacturer Lenze

| 5. Model  |           | GFQU 100 22 |
|-----------|-----------|-------------|
| 6. Serial | Number    |             |
| 7. Horse  | power     | 10.7        |
| 8. KW     |           |             |
| 9. Armat  | ure Volts | 460         |
| 10. Armat | ure Amps  | 27          |
| 11. Field | /oltage   | 360         |
| 12. Field | Amps      | 1.4         |
| 13. RPM   |           | 3200        |

| 14.         | Frame                          | 100-22              |
|-------------|--------------------------------|---------------------|
| 15.         | Enclosure                      | DP                  |
| 16.         | Service Factor                 |                     |
| 17.         | Motor Mount Position           |                     |
| Initial     | Inspection                     |                     |
| 18.         | Lead Length                    | 10 Inches           |
| 19.         | Lead Size                      |                     |
| <b>2</b> 0. | Lead Condition                 | (P) Pass            |
| 21.         | Lead Markings                  | F1 F2 A1 A2         |
| 22.         | Lug Size, Condition, and Type  |                     |
| 23.         | Winding RTD's                  | (NA) Not Applicable |
| <b>2</b> 4. | Winding Rtd's Condition        | (NA) Not Applicable |
| 25.         | Shaft Run Out                  |                     |
| 26.         | Does Shaft Turn Freely         | yes                 |
| 27.         | Does Shaft Have Visible Damage | yes                 |

| 28. | Bearing Rtd's            | (NA) Not Applicable                                                                                  |
|-----|--------------------------|------------------------------------------------------------------------------------------------------|
| 29. | Bearing Rtd's Condition  | (NA) Not Applicable                                                                                  |
| 30. | Contamination            |                                                                                                      |
|     | None                     |                                                                                                      |
| 31. | Frame Condition          | (P) Pass                                                                                             |
| 32. | Fan Condition            | (NA) Not Applicable                                                                                  |
| 33. | Brush Condition          | (P) Pass                                                                                             |
|     | 29.<br>30.<br>31.<br>32. | <ul> <li>28. Bearing Rtd's</li> <li>29. Bearing Rtd's Condition</li> <li>30. Contamination</li></ul> |

34. Quantity of brushes

4

35. Brush Holder Assembly Condition

(NA) Not Applicable

Brushes not riding 100% on com

36. Broken or missing components

#### **Mechanical Inspection**

52. Bearing Manufacture Koyo

53. Bearing DE Size

sealed ball bearing

| 18 1 16      | PERSONAL PROPERTY OF THE PROPE |                          |
|--------------|--------------------------------------------------------------------------------------------------------------------------------------------------------------------------------------------------------------------------------------------------------------------------------------------------------------------------------------------------------------------------------------------------------------------------------------------------------------------------------------------------------------------------------------------------------------------------------------------------------------------------------------------------------------------------------------------------------------------------------------------------------------------------------------------------------------------------------------------------------------------------------------------------------------------------------------------------------------------------------------------------------------------------------------------------------------------------------------------------------------------------------------------------------------------------------------------------------------------------------------------------------------------------------------------------------------------------------------------------------------------------------------------------------------------------------------------------------------------------------------------------------------------------------------------------------------------------------------------------------------------------------------------------------------------------------------------------------------------------------------------------------------------------------------------------------------------------------------------------------------------------------------------------------------------------------------------------------------------------------------------------------------------------------------------------------------------------------------------------------------------------------|--------------------------|
| 56.          | Bearing ODE Type                                                                                                                                                                                                                                                                                                                                                                                                                                                                                                                                                                                                                                                                                                                                                                                                                                                                                                                                                                                                                                                                                                                                                                                                                                                                                                                                                                                                                                                                                                                                                                                                                                                                                                                                                                                                                                                                                                                                                                                                                                                                                                               | sealed ball bearing      |
| 57.          | Insulated Bearing                                                                                                                                                                                                                                                                                                                                                                                                                                                                                                                                                                                                                                                                                                                                                                                                                                                                                                                                                                                                                                                                                                                                                                                                                                                                                                                                                                                                                                                                                                                                                                                                                                                                                                                                                                                                                                                                                                                                                                                                                                                                                                              | no                       |
| 58.          | Lubrication Type                                                                                                                                                                                                                                                                                                                                                                                                                                                                                                                                                                                                                                                                                                                                                                                                                                                                                                                                                                                                                                                                                                                                                                                                                                                                                                                                                                                                                                                                                                                                                                                                                                                                                                                                                                                                                                                                                                                                                                                                                                                                                                               | grease                   |
| <b>9</b> 59. | Grease Condition                                                                                                                                                                                                                                                                                                                                                                                                                                                                                                                                                                                                                                                                                                                                                                                                                                                                                                                                                                                                                                                                                                                                                                                                                                                                                                                                                                                                                                                                                                                                                                                                                                                                                                                                                                                                                                                                                                                                                                                                                                                                                                               | (NA) Not Applicable      |
| 60.          | Bearing Retainers                                                                                                                                                                                                                                                                                                                                                                                                                                                                                                                                                                                                                                                                                                                                                                                                                                                                                                                                                                                                                                                                                                                                                                                                                                                                                                                                                                                                                                                                                                                                                                                                                                                                                                                                                                                                                                                                                                                                                                                                                                                                                                              |                          |
| 61.          | Shaft Grounding Device                                                                                                                                                                                                                                                                                                                                                                                                                                                                                                                                                                                                                                                                                                                                                                                                                                                                                                                                                                                                                                                                                                                                                                                                                                                                                                                                                                                                                                                                                                                                                                                                                                                                                                                                                                                                                                                                                                                                                                                                                                                                                                         | (NA) Not Applicable      |
| 62.          | DE Seal                                                                                                                                                                                                                                                                                                                                                                                                                                                                                                                                                                                                                                                                                                                                                                                                                                                                                                                                                                                                                                                                                                                                                                                                                                                                                                                                                                                                                                                                                                                                                                                                                                                                                                                                                                                                                                                                                                                                                                                                                                                                                                                        | (NA) Not Applicable      |
| 63.          | DE Seal Type/Size                                                                                                                                                                                                                                                                                                                                                                                                                                                                                                                                                                                                                                                                                                                                                                                                                                                                                                                                                                                                                                                                                                                                                                                                                                                                                                                                                                                                                                                                                                                                                                                                                                                                                                                                                                                                                                                                                                                                                                                                                                                                                                              |                          |
| 64.          | ODE Seal                                                                                                                                                                                                                                                                                                                                                                                                                                                                                                                                                                                                                                                                                                                                                                                                                                                                                                                                                                                                                                                                                                                                                                                                                                                                                                                                                                                                                                                                                                                                                                                                                                                                                                                                                                                                                                                                                                                                                                                                                                                                                                                       | (NA) Not Applicable      |
| 65.          | ODE Seal Type/Size                                                                                                                                                                                                                                                                                                                                                                                                                                                                                                                                                                                                                                                                                                                                                                                                                                                                                                                                                                                                                                                                                                                                                                                                                                                                                                                                                                                                                                                                                                                                                                                                                                                                                                                                                                                                                                                                                                                                                                                                                                                                                                             |                          |
| Root         | Cause of Failure                                                                                                                                                                                                                                                                                                                                                                                                                                                                                                                                                                                                                                                                                                                                                                                                                                                                                                                                                                                                                                                                                                                                                                                                                                                                                                                                                                                                                                                                                                                                                                                                                                                                                                                                                                                                                                                                                                                                                                                                                                                                                                               |                          |
| 66.          | Component Failure                                                                                                                                                                                                                                                                                                                                                                                                                                                                                                                                                                                                                                                                                                                                                                                                                                                                                                                                                                                                                                                                                                                                                                                                                                                                                                                                                                                                                                                                                                                                                                                                                                                                                                                                                                                                                                                                                                                                                                                                                                                                                                              | output shaft needs to be |

66. Component Failure output shaft needs to be cleaned up

67. Cause of Failure

68. Comments

Brush holder needs to be spaced out 1/8 to 3/16

69. Service Technician