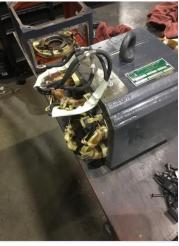

#### **Initial Armature Inspection**

- 46. Air Gap <10% Variation
- 47. Number of Commutator Bars
- 48. Growler Test
  (P) Pass

50. Armature Condition

pass

51. Armature Failure Location

#### **Mechanical Inspection**

52. Bearing Manufacture Koyo

53. Bearing DE Size

sealed ball bearing

| 18 1 16      | PERSONAL PROPERTY OF THE PROPE |                          |
|--------------|--------------------------------------------------------------------------------------------------------------------------------------------------------------------------------------------------------------------------------------------------------------------------------------------------------------------------------------------------------------------------------------------------------------------------------------------------------------------------------------------------------------------------------------------------------------------------------------------------------------------------------------------------------------------------------------------------------------------------------------------------------------------------------------------------------------------------------------------------------------------------------------------------------------------------------------------------------------------------------------------------------------------------------------------------------------------------------------------------------------------------------------------------------------------------------------------------------------------------------------------------------------------------------------------------------------------------------------------------------------------------------------------------------------------------------------------------------------------------------------------------------------------------------------------------------------------------------------------------------------------------------------------------------------------------------------------------------------------------------------------------------------------------------------------------------------------------------------------------------------------------------------------------------------------------------------------------------------------------------------------------------------------------------------------------------------------------------------------------------------------------------|--------------------------|
| 56.          | Bearing ODE Type                                                                                                                                                                                                                                                                                                                                                                                                                                                                                                                                                                                                                                                                                                                                                                                                                                                                                                                                                                                                                                                                                                                                                                                                                                                                                                                                                                                                                                                                                                                                                                                                                                                                                                                                                                                                                                                                                                                                                                                                                                                                                                               | sealed ball bearing      |
| 57.          | Insulated Bearing                                                                                                                                                                                                                                                                                                                                                                                                                                                                                                                                                                                                                                                                                                                                                                                                                                                                                                                                                                                                                                                                                                                                                                                                                                                                                                                                                                                                                                                                                                                                                                                                                                                                                                                                                                                                                                                                                                                                                                                                                                                                                                              | no                       |
| 58.          | Lubrication Type                                                                                                                                                                                                                                                                                                                                                                                                                                                                                                                                                                                                                                                                                                                                                                                                                                                                                                                                                                                                                                                                                                                                                                                                                                                                                                                                                                                                                                                                                                                                                                                                                                                                                                                                                                                                                                                                                                                                                                                                                                                                                                               | grease                   |
| <b>9</b> 59. | Grease Condition                                                                                                                                                                                                                                                                                                                                                                                                                                                                                                                                                                                                                                                                                                                                                                                                                                                                                                                                                                                                                                                                                                                                                                                                                                                                                                                                                                                                                                                                                                                                                                                                                                                                                                                                                                                                                                                                                                                                                                                                                                                                                                               | (NA) Not Applicable      |
| 60.          | Bearing Retainers                                                                                                                                                                                                                                                                                                                                                                                                                                                                                                                                                                                                                                                                                                                                                                                                                                                                                                                                                                                                                                                                                                                                                                                                                                                                                                                                                                                                                                                                                                                                                                                                                                                                                                                                                                                                                                                                                                                                                                                                                                                                                                              |                          |
| 61.          | Shaft Grounding Device                                                                                                                                                                                                                                                                                                                                                                                                                                                                                                                                                                                                                                                                                                                                                                                                                                                                                                                                                                                                                                                                                                                                                                                                                                                                                                                                                                                                                                                                                                                                                                                                                                                                                                                                                                                                                                                                                                                                                                                                                                                                                                         | (NA) Not Applicable      |
| 62.          | DE Seal                                                                                                                                                                                                                                                                                                                                                                                                                                                                                                                                                                                                                                                                                                                                                                                                                                                                                                                                                                                                                                                                                                                                                                                                                                                                                                                                                                                                                                                                                                                                                                                                                                                                                                                                                                                                                                                                                                                                                                                                                                                                                                                        | (NA) Not Applicable      |
| 63.          | DE Seal Type/Size                                                                                                                                                                                                                                                                                                                                                                                                                                                                                                                                                                                                                                                                                                                                                                                                                                                                                                                                                                                                                                                                                                                                                                                                                                                                                                                                                                                                                                                                                                                                                                                                                                                                                                                                                                                                                                                                                                                                                                                                                                                                                                              |                          |
| 64.          | ODE Seal                                                                                                                                                                                                                                                                                                                                                                                                                                                                                                                                                                                                                                                                                                                                                                                                                                                                                                                                                                                                                                                                                                                                                                                                                                                                                                                                                                                                                                                                                                                                                                                                                                                                                                                                                                                                                                                                                                                                                                                                                                                                                                                       | (NA) Not Applicable      |
| 65.          | ODE Seal Type/Size                                                                                                                                                                                                                                                                                                                                                                                                                                                                                                                                                                                                                                                                                                                                                                                                                                                                                                                                                                                                                                                                                                                                                                                                                                                                                                                                                                                                                                                                                                                                                                                                                                                                                                                                                                                                                                                                                                                                                                                                                                                                                                             |                          |
| Root         | Cause of Failure                                                                                                                                                                                                                                                                                                                                                                                                                                                                                                                                                                                                                                                                                                                                                                                                                                                                                                                                                                                                                                                                                                                                                                                                                                                                                                                                                                                                                                                                                                                                                                                                                                                                                                                                                                                                                                                                                                                                                                                                                                                                                                               |                          |
| 66.          | Component Failure                                                                                                                                                                                                                                                                                                                                                                                                                                                                                                                                                                                                                                                                                                                                                                                                                                                                                                                                                                                                                                                                                                                                                                                                                                                                                                                                                                                                                                                                                                                                                                                                                                                                                                                                                                                                                                                                                                                                                                                                                                                                                                              | output shaft needs to be |