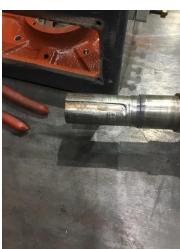

66. Component Failure output shaft needs to be cleaned up

67. Cause of Failure

68. Comments

Brush holder needs to be spaced out 1/8 to 3/16

69. Service Technician

#### **Machine Fit Inspection Report**

| 70. Shaft Run Out         |  |
|---------------------------|--|
| 71. Initial Shaft Run Out |  |
| 72. Final Shaft Run Out   |  |

| 72.        | Final Shaft Run Out            |          |
|------------|--------------------------------|----------|
| <b>3</b> . | DE Bearing Shaft Fit           | (P) Pass |
| 74.        | DE Initial Shaft Bearing Fit 1 | 1.1811 " |
| 75.        | DE Finial Shaft Bearing Fit 1  | 1 "      |
| 76.        | DE Initial Shaft Bearing Fit 2 | 1.1811 " |
| 77         | DE E: 1 101 (4 D . : E: 0      |          |

77. DE Finial Shaft Bearing Fit 2

78. DE Initial Shaft Bearing Fit 3 1.1811 "

79. DE Finial Shaft Bearing Fit 3

80. ODE Bearing Shaft Fit
(P) Pass

| 81. | ODE Initial Shaft Bearing Fit 1 | 1.1812 " |
|-----|---------------------------------|----------|
| 82. | ODE Finial Shaft Bearing Fit 1  |          |
| 83. | ODE Initial Shaft Bearing Fit 2 | 1.1812 " |
| 84. | ODE Finial Shaft Bearing Fit 2  |          |
| 85. | ODE Initial Shaft Bearing Fit 3 | 1.1812 " |
| 86. | ODE Finial Shaft Bearing Fit 3  |          |
| 87. | DE Air Seal Shaft Fit           |          |
| 88. | DE Initial Air Seal Shaft Size  |          |
| 89. | DE Final Air Seal Shaft Size    |          |
| 90. | ODE Air Seal Shaft Fit          |          |
| 91. | ODE Initial Air Seal Shaft Size |          |
| 92. | ODE Final Air Seal Shaft Size   |          |
| 93. | DE Endbell Fit                  | (F) Fail |
| -   | Resleeve                        |          |
|     |                                 |          |