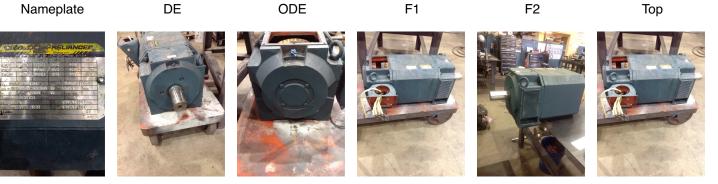

#### Enclosure Type image

Nameplate

DE

ODE

F1

F2

WEST TENNESSEE 7030 Ryburn Drive Millington, TN 38053 Phone 901-873-5300 Fax 901-873-5301