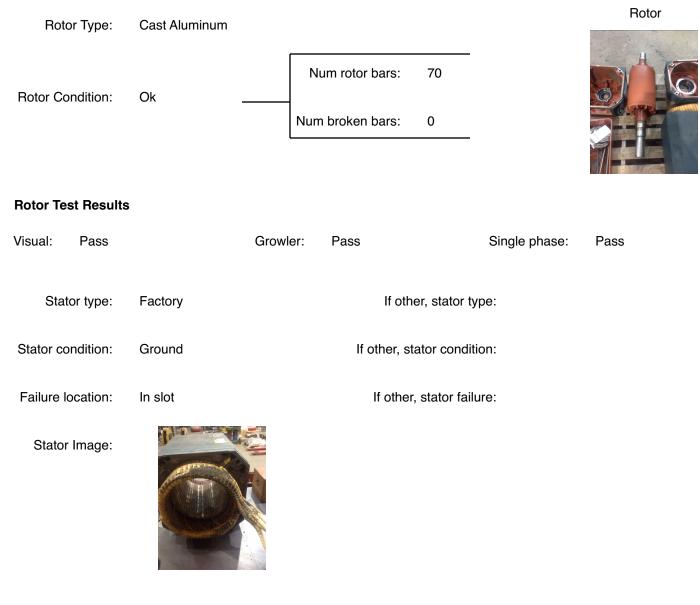

# **AC Electrical Inspection (Continued)**

| Winding color:                     | Like new  | Winding image        | Winding Therm      | al Protection: Yes  |
|------------------------------------|-----------|----------------------|--------------------|---------------------|
| Winding condition :                | Solid     |                      |                    |                     |
| Winding Thermal<br>Protection DE:  | Good      |                      |                    |                     |
| Winding Thermal<br>Protection ODE: | _         |                      |                    |                     |
| Stator test results:               | Rewind    |                      |                    |                     |
| Megs incoming: G                   | bod       | Surge incoming: Good | Hi-pot i           | ncoming: Good       |
| Winding Resistance Ir              | coming    |                      |                    |                     |
| Phas                               | es A to B | Phases B to C        | Phases C to A      | Resistive imbalance |
| Incoming                           |           |                      |                    |                     |
| Leads/jump                         | ers: Ok   |                      | Lead jumper Image. |                     |
| If other, leads/jump               | ers:      |                      |                    |                     |
| Mechanical Ins                     | pection   |                      |                    |                     |

#### **Component Failure**

Windings, bearings, drive end end bell egg shaped

#### **Cause of Failure**

Short in windings