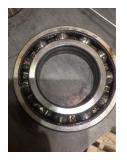

#### Inspect bolt holes and fasteners. Validate correct fasteners.

| Does the shaft turn freely?:     | Yes            | Contaminant(s):     | Dirt     |
|----------------------------------|----------------|---------------------|----------|
| Shaft rotation:                  | Bi-directional | Contaminant(s) Amt: | Other    |
| Shaft grounding device present?: | Yes            | Contaminant Image:  |          |
| Type of grounding device:        | Aegis          |                     |          |
| Shaft runout(TIR-Inbound):       | Good           |                     |          |
| Bearings DE:                     | Worn           | Bearings DE make:   | FAG      |
| Insulated:                       | No             | Bearing DE Size:    | 62172zc3 |

| Bearings ODE:       | Worn | Bearings ODE make:       | Коуо         |
|---------------------|------|--------------------------|--------------|
| Bearing Type:       | Ball | Bearing ODE Size:        | 6213         |
| Bearings Retainer:  | Yes  | Thermal Protection:      | Yes          |
| Retainer condition: | Good | Thermal Protection Type: | Thermocouple |

#### Bearing Type Image

Bearing Make Image

WEST TENNESSEE 7030 Ryburn Drive Millington, TN 38053 Phone 901-873-5300 Fax 901-873-5301 CENTRAL ARKANSAS 6812 Lindsey Rd. Little Rock, AR 72206 Phone 501-375-9178 Fax 501-375-4254 Bearing Retainer Image