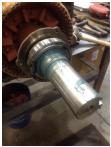

# **Mechanical Inspection (Continued)**

| Lubrication Type:              | Grease  | Thermal Protection device DE:  | Good    |
|--------------------------------|---------|--------------------------------|---------|
| Lubrication brand inbound:     | Unknown | Thermal Protection device ODE: | _       |
| Lubrication brand outbound:    | Unknown |                                |         |
| Grease Amt DE:                 | Full    | Grease Cond. DE:               | Charred |
| Grease Amt ODE:                | Full    | Grease Cond. ODE:              | New     |
|                                |         |                                |         |
| Seals DE type:                 | N/A     |                                |         |
| Seals DE size:                 |         |                                |         |
| Seals DE (inbound) condition : |         |                                |         |
|                                |         |                                |         |
| Seals ODE type:                | N/A     |                                |         |
| Seals ODE size:                |         |                                |         |
| Seals ODE (inbound) condition  |         |                                |         |
| Shaft damage cause:            | None    | Shaft Image:                   |         |