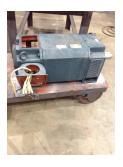

# **Name Plate Information**

| Manufacturer:   | BALDOR         | Enclosure :    | Open Drop Proof<br>(ODP) |
|-----------------|----------------|----------------|--------------------------|
| Serial#:        | S9142527001002 | Model#:        | 100rpm322504             |
| Service Factor: | 1.0            | Frame:         | L3203                    |
| Horsepower/kW:  | 250            | Rated RPM:     | 1765                     |
| Rated Amps:     | 295            | Rated Voltage: | 460                      |
| Phase:          | 3              | Cycles:        | 60                       |
| Special design: | No             |                |                          |

#### Enclosure Type image

Nameplate

DE

ODE

F1

F2

WEST TENNESSEE 7030 Ryburn Drive Millington, TN 38053 Phone 901-873-5300 Fax 901-873-5301