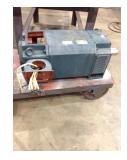

# **Name Plate Information**

| Manufacturer:   | BALDOR         | Enclosure :    | Open Drop Proof<br>(ODP) |
|-----------------|----------------|----------------|--------------------------|
| Serial#:        | S9142527001002 | Model#:        | 100rpm322504             |
| Service Factor: | 1.0            | Frame:         | L3203                    |
| Horsepower/kW:  | 250            | Rated RPM:     | 1765                     |
| Rated Amps:     | 295            | Rated Voltage: | 460                      |
| Phase:          | 3              | Cycles:        | 60                       |
| Special design: | No             |                |                          |

#### Enclosure Type image

Nameplate

DE

ODE

F1

F2

WEST TENNESSEE 7030 Ryburn Drive Millington, TN 38053 Phone 901-873-5300 Fax 901-873-5301