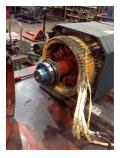

# **AC Electrical Inspection (Continued)**

| Winding color:                     | Like new  | Winding image        | Winding Therm      | al Protection: Yes  |
|------------------------------------|-----------|----------------------|--------------------|---------------------|
| Winding condition :                | Solid     |                      |                    |                     |
| Winding Thermal<br>Protection DE:  | Good      |                      |                    |                     |
| Winding Thermal<br>Protection ODE: | _         |                      |                    |                     |
| Stator test results:               | Rewind    |                      |                    |                     |
| Megs incoming: G                   | bod       | Surge incoming: Good | Hi-pot i           | ncoming: Good       |
| Winding Resistance Ir              | coming    |                      |                    |                     |
| Phas                               | es A to B | Phases B to C        | Phases C to A      | Resistive imbalance |
| Incoming                           |           |                      |                    |                     |
| Leads/jump                         | ers: Ok   |                      | Lead jumper Image. |                     |
| If other, leads/jump               | ers:      |                      |                    |                     |
| Mechanical Ins                     | pection   |                      |                    |                     |