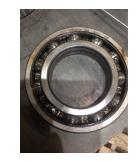

#### Inspect bolt holes and fasteners. Validate correct fasteners.

| Does the shaft turn freely?:     | Yes            | Contaminant(s):     | Dirt     |
|----------------------------------|----------------|---------------------|----------|
| Shaft rotation:                  | Bi-directional | Contaminant(s) Amt: | Other    |
| Shaft grounding device present?: | Yes            | Contaminant Image:  |          |
| Type of grounding device:        | Aegis          |                     |          |
| Shaft runout(TIR-Inbound):       | Good           |                     |          |
| Bearings DE:                     | Worn           | Bearings DE make:   | FAG      |
| Insulated:                       | No             | Bearing DE Size:    | 62172zc3 |

| Bearings ODE:       | Worn | Bearings ODE make:       | Коуо         |
|---------------------|------|--------------------------|--------------|
| Bearing Type:       | Ball | Bearing ODE Size:        | 6213         |
| Bearings Retainer:  | Yes  | Thermal Protection:      | Yes          |
| Retainer condition: | Good | Thermal Protection Type: | Thermocouple |

#### Bearing Type Image

Bearing Make Image

WEST TENNESSEE 7030 Ryburn Drive Millington, TN 38053 Phone 901-873-5300 Fax 901-873-5301 CENTRAL ARKANSAS 6812 Lindsey Rd. Little Rock, AR 72206 Phone 501-375-9178 Fax 501-375-4254 Bearing Retainer Image