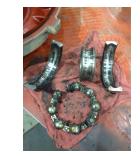

Bearing Retainer Image

**Thermal Protection** 

# **Mechanical Inspection (Continued)**

| Lubrication Type:               | Grease  | Thermal Protection device DE:  | _       |
|---------------------------------|---------|--------------------------------|---------|
| Lubrication brand inbound:      | Unknown | Thermal Protection device ODE: | _       |
| Lubrication brand outbound:     | Unknown |                                |         |
| Grease Amt DE:                  | Full    | Grease Cond. DE:               | Charred |
| Grease Amt ODE:                 | Full    | Grease Cond. ODE:              | Other   |
|                                 |         |                                |         |
| Seals DE type:                  | N/A     |                                |         |
| Seals DE size:                  |         |                                |         |
| Seals DE (inbound) condition :  |         |                                |         |
|                                 |         |                                |         |
| Seals ODE type:                 | N/A     |                                |         |
| Seals ODE size:                 |         |                                |         |
| Seals ODE (inbound) condition : |         |                                |         |
| Shaft damage cause:             | None    | Shaft Image:                   |         |