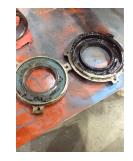

#### **Mechanical Inspection (Continued)**

Brg. Image:

Water jacket:

N/A

Fan: Ok

Endbell Image:

Motor Mount Position: Horizontal/Foot mount Endbell type:

Single piece