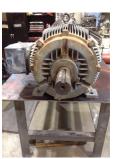

# **Name Plate Information**

| Manufacturer:   | Siemens     | Enclosure :    | Totally Enclosed<br>Fan Cooled |
|-----------------|-------------|----------------|--------------------------------|
| Serial#:        | L03T0109NP4 | Model#:        |                                |
| Service Factor: | 1.15        | Frame:         | 445T                           |
| Horsepower/kW:  | 150         | Rated RPM:     | 1785                           |
| Rated Amps:     | 170         | Rated Voltage: | 460                            |
| Phase:          | 3           | Cycles:        | 60                             |
| Special design: | No          |                |                                |

#### Enclosure Type image

DE

ODE

F1

F2

Тор

WEST TENNESSEE 7030 Ryburn Drive Millington, TN 38053 Phone 901-873-5300 Fax 901-873-5301