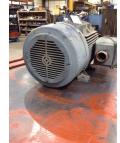

# **Name Plate Information**

| Manufacturer:   | Siemens     | Enclosure :    | Totally Enclosed<br>Fan Cooled |
|-----------------|-------------|----------------|--------------------------------|
| Serial#:        | L03T0109NP4 | Model#:        |                                |
| Service Factor: | 1.15        | Frame:         | 445T                           |
| Horsepower/kW:  | 150         | Rated RPM:     | 1785                           |
| Rated Amps:     | 170         | Rated Voltage: | 460                            |
| Phase:          | 3           | Cycles:        | 60                             |
| Special design: | No          |                |                                |

#### Enclosure Type image

DE

ODE

F1

F2

Тор

WEST TENNESSEE 7030 Ryburn Drive Millington, TN 38053 Phone 901-873-5300 Fax 901-873-5301