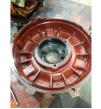

#### **Mechanical Inspection (Continued)**

Brg. Image:

Water jacket:

N/A

Fan: Ok

Endbell Image:

Motor Mount Position: Horizontal/Foot mount Endbell type:

Single piece