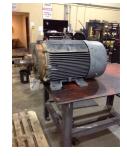

# **Name Plate Information**

| Manufacturer:   | Siemens     | Enclosure :    | Totally Enclosed<br>Fan Cooled |
|-----------------|-------------|----------------|--------------------------------|
| Serial#:        | L03T0109NP4 | Model#:        |                                |
| Service Factor: | 1.15        | Frame:         | 445T                           |
| Horsepower/kW:  | 150         | Rated RPM:     | 1785                           |
| Rated Amps:     | 170         | Rated Voltage: | 460                            |
| Phase:          | 3           | Cycles:        | 60                             |
| Special design: | No          |                |                                |

#### Enclosure Type image

DE

ODE

F1

F2

Тор

WEST TENNESSEE 7030 Ryburn Drive Millington, TN 38053 Phone 901-873-5300 Fax 901-873-5301