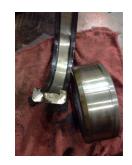

| Bearings DE:        | Worn | Bearings DE make:        | NACHI |
|---------------------|------|--------------------------|-------|
| Insulated:          | No   | Bearing DE Size:         | 318NU |
| Bearings ODE:       | Worn | Bearings ODE make:       | FAG   |
| Bearing Type:       | Ball | Bearing ODE Size:        | 6316  |
| Bearings Retainer:  | Yes  | Thermal Protection:      | No    |
| Retainer condition: | Good | Thermal Protection Type: | _     |

#### Bearing Type Image

Bearing Make Image

WEST TENNESSEE 7030 Ryburn Drive Millington, TN 38053 Phone 901-873-5300 Fax 901-873-5301 CENTRAL ARKANSAS 6812 Lindsey Rd. Little Rock, AR 72206 Phone 501-375-9178 Fax 501-375-4254