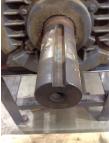

# **Mechanical Inspection (Continued)**

| Lubrication Type:               | Grease  | Thermal Protection device DE:  | _       |
|---------------------------------|---------|--------------------------------|---------|
| Lubrication brand inbound:      | Unknown | Thermal Protection device ODE: | _       |
| Lubrication brand outbound:     | Unknown |                                |         |
| Grease Amt DE:                  | Full    | Grease Cond. DE:               | Charred |
| Grease Amt ODE:                 | Full    | Grease Cond. ODE:              | Other   |
|                                 |         |                                |         |
| Seals DE type:                  | N/A     |                                |         |
| Seals DE size:                  |         |                                |         |
| Seals DE (inbound) condition :  |         |                                |         |
|                                 |         |                                |         |
| Seals ODE type:                 | N/A     |                                |         |
| Seals ODE size:                 |         |                                |         |
| Seals ODE (inbound) condition : |         |                                |         |
| Shaft damage cause:             | None    | Shaft Image:                   |         |

# **Mechanical Inspection (Continued)**

| Seals DE condition :            | None       | Brg. Seats DE:           | Good                    |
|---------------------------------|------------|--------------------------|-------------------------|
| Seals DE type:                  | N/A        | If DE undersized, amt.:  |                         |
| Seals DE size:                  |            | Brg. Seats ODE:          | Good                    |
| Seals DE (inbound) condition :  |            | If ODE undersized, amt.: |                         |
| Seals ODE condition :           | None       | Shaft damage:            | ОК                      |
| Seals ODE type:                 | N/A        |                          |                         |
| Seals ODE size:                 |            | Bushings/sleeves DE:     | Ok                      |
| Seals ODE (inbound) condition : |            | Bushings/sleeves ODE:    | Ok                      |
| Endbell fits/damage:            | Good       | Foot/Flange condition:   | Ok                      |
| Endbell DE size:                | 7.4820 BAD | Foot flatness:           | Pass                    |
| Endbell DE insulated?:          | _          | Does Air Gap Meet Cust   | tomer or EASA spec(<10% |
| Endbell ODE size:               | 6.6939     | variation)?              |                         |
| Endbell ODE insulated?:         | _          |                          |                         |