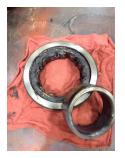

| Bearings DE:        | Worn | Bearings DE make:        | NACHI |
|---------------------|------|--------------------------|-------|
| Insulated:          | No   | Bearing DE Size:         | 318NU |
| Bearings ODE:       | Worn | Bearings ODE make:       | FAG   |
| Bearing Type:       | Ball | Bearing ODE Size:        | 6316  |
| Bearings Retainer:  | Yes  | Thermal Protection:      | No    |
| Retainer condition: | Good | Thermal Protection Type: | _     |

#### Bearing Type Image

Bearing Make Image

WEST TENNESSEE 7030 Ryburn Drive Millington, TN 38053 Phone 901-873-5300 Fax 901-873-5301 CENTRAL ARKANSAS 6812 Lindsey Rd. Little Rock, AR 72206 Phone 501-375-9178 Fax 501-375-4254