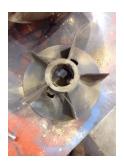

#### **Mechanical Inspection (Continued)**

Brg. Image:

Water jacket:

N/A

Fan: Ok

Endbell Image:

Motor Mount Position: Horizontal/Foot mount Endbell type:

Single piece