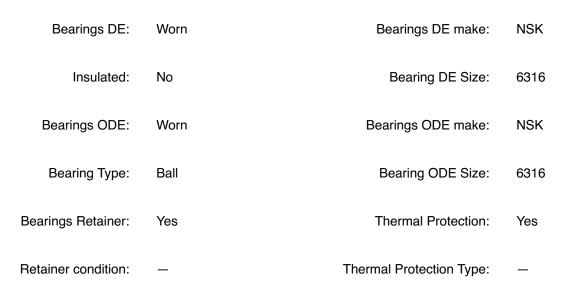

## **Mechanical Inspection**

Inspect bolt holes and fasteners. Validate correct fasteners.

| Shaft Condition:           | Good | Bearings Retainer: | Yes  |
|----------------------------|------|--------------------|------|
| Type of grounding device:  |      | Bearing DE Size:   | 6316 |
| Shaft runout(TIR-Inbound): |      | Bearing ODE Size:  | 6316 |