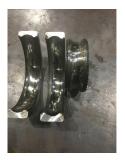

### **Mechanical Inspection (Continued)**

Brg. Image:

Bushings/sleeves image:

Water jacket: Ok

Fan:

Missing

Frame cond.: Good

Motor Mount Position:

Missing parts?

Horizontal/Foot mount

Single piece

40 Bas

| V | J-Box cover |  |
|---|-------------|--|
|   | HH cover    |  |

Endbell Image:

Other missing parts

WEST TENNESSEE 7030 Ryburn Drive Millington, TN 38053 Phone 901-873-5300 Fax 901-873-5301