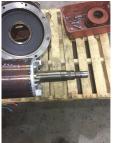

### **Mechanical Inspection (Continued)**

Brg. Image:

Bushings/sleeves image:

Water jacket: Ok

Fan:

Missing

Frame cond.: Good

Motor Mount Position: