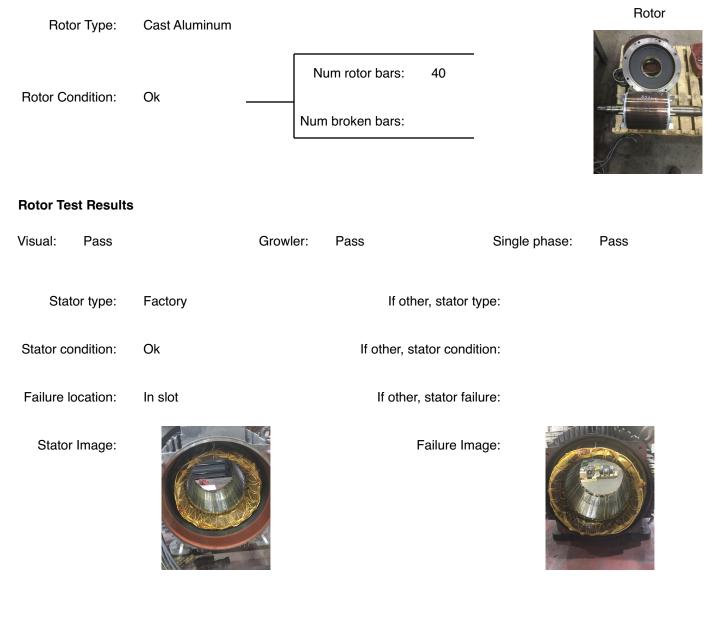

## **AC Electrical Inspection (Continued)**

| Winding color:                     | Like new    | Winding         | ı image | Winding Therma | I Protection: | Yes      |  |  |
|------------------------------------|-------------|-----------------|---------|----------------|---------------|----------|--|--|
| Winding condition :                | Solid       |                 |         |                |               |          |  |  |
| Winding Thermal<br>Protection DE:  | _           |                 |         |                |               |          |  |  |
| Winding Thermal<br>Protection ODE: | _           |                 |         |                |               |          |  |  |
| Stator test results:               | Salvageable |                 |         |                |               |          |  |  |
| Megs incoming: Go                  | od          | Surge incoming: | Good    | Hi-pot in      | coming:       | Good     |  |  |
| Winding Resistance Inc             | coming      |                 |         |                |               |          |  |  |
| Phase                              | es A to B   | Phases B to C   | Phase   | s C to A       | Resistive i   | mbalance |  |  |
| Incoming                           |             |                 |         |                |               |          |  |  |
| Leads/jumpe                        | ers: Ok     |                 |         |                |               |          |  |  |
| If other, leads/jumpe              | ers:        |                 |         |                |               |          |  |  |