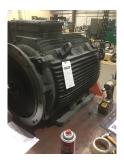

## **Name Plate Information**

| Manufacturer:   | Ingersoll Rand | Enclosure :    | Totally Enclosed<br>Fan Cooled | Enclosure Type image |
|-----------------|----------------|----------------|--------------------------------|----------------------|
| Serial#:        | 11824755       | Model#:        | Fall Cooleu                    |                      |
| Service Factor: | 1.21           | Frame:         | 280S/M                         |                      |
| Horsepower/kW:  | 150            | Rated RPM:     | 1785                           |                      |
| Rated Amps:     | 168            | Rated Voltage: | 460                            | 90                   |
| Phase:          | 3              | Cycles:        | 60                             |                      |
| Special design: | No             |                |                                |                      |