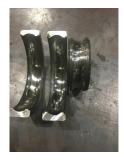

and fasteners. Validate correct fasteners.

| Does the shaft turn freely?:     | Yes            | Contaminant(s):     | Carbon |
|----------------------------------|----------------|---------------------|--------|
| Shaft rotation:                  | Bi-directional | Contaminant(s) Amt: | Full   |
| Shaft grounding device present?: | No             | Contaminant Image:  |        |
| Type of grounding device:        |                |                     |        |
| Shaft runout(TIR-Inbound):       |                |                     |        |



#### Bearing Type Image



WEST TENNESSEE 7030 Ryburn Drive Millington, TN 38053 Phone 901-873-5300 Fax 901-873-5301



CENTRAL ARKANSAS 6812 Lindsey Rd. Little Rock, AR 72206 Phone 501-375-9178 Fax 501-375-4254

#### Bearing Retainer Image



**Thermal Protection** 





# **Mechanical Inspection (Continued)**

| Lubrication Type:              | Grease            | Thermal Protection device DE:  | _   |
|--------------------------------|-------------------|--------------------------------|-----|
| Lubrication brand inbound:     | Mobile Polyrex EM | Thermal Protection device ODE: | _   |
| Lubrication brand outbound:    | Mobile Polyrex EM |                                |     |
| Grease Amt DE:                 | Full              | Grease Cond. DE:               | New |
| Grease Amt ODE:                | Full              | Grease Cond. ODE:              | New |
|                                |                   |                                |     |
| Seals DE type:                 | N/A               |