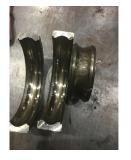

## **Mechanical Inspection**

Inspect bolt holes and fasteners. Validate correct fasteners.

| Shaft Condition:           | Good | Bearings Retainer: | Yes  |
|----------------------------|------|--------------------|------|
| Type of grounding device:  |      | Bearing DE Size:   | 6316 |
| Shaft runout(TIR-Inbound): |      | Bearing ODE Size:  | 6316 |

Retainer condition:

WEST TENNESSEE 7030 Ryburn Drive Millington, TN 38053 Phone 901-873-5300 Fax 901-873-5301 CENTRAL ARKANSAS 6812 Lindsey Rd. Little Rock, AR 72206 Phone 501-375-9178 Fax 501-375-4254