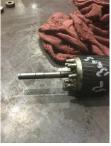

Shaft runout(TIR-Inbound):

| Bearings DE:        | Worn | Bearings DE make:        | Other  |
|---------------------|------|--------------------------|--------|
| Insulated:          | No   | Bearing DE Size:         | 608 ZZ |
| Bearings ODE:       | Worn | Bearings ODE make:       | Other  |
| Bearing Type:       | Ball | Bearing ODE Size:        | 608 ZZ |
| Bearings Retainer:  | Yes  | Thermal Protection:      | Yes    |
| Retainer condition: | _    | Thermal Protection Type: | _      |

# **Mechanical Inspection**

Inspect bolt holes and fasteners. Validate correct fasteners.

| Shaft Condition:           | Good | Bearings Retainer: | Yes |
|----------------------------|------|--------------------|-----|
| Type of grounding device:  |      | Bearing DE Size:   | 608 |
| Shaft runout(TIR-Inbound): |      | Bearing ODE Size:  | 608 |