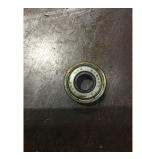

Shaft runout(TIR-Inbound):

| Bearings DE:        | Worn | Bearings DE make:        | Other  |
|---------------------|------|--------------------------|--------|
| Insulated:          | No   | Bearing DE Size:         | 608 ZZ |
| Bearings ODE:       | Worn | Bearings ODE make:       | Other  |
| Bearing Type:       | Ball | Bearing ODE Size:        | 608 ZZ |
| Bearings Retainer:  | Yes  | Thermal Protection:      | Yes    |
| Retainer condition: | _    | Thermal Protection Type: | _      |

### Bearing Type Image

Bearing Make Image