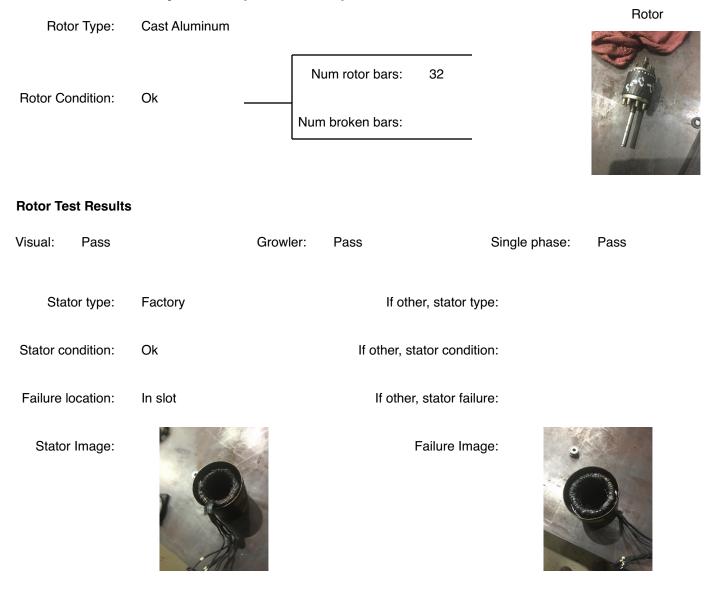

# **AC Electrical Inspection (Continued)**

| Winding color:                     | Like new   | Winding         | g image | Winding Therma | I Protection | : Yes    |
|------------------------------------|------------|-----------------|---------|----------------|--------------|----------|
| Winding condition :                | Solid      |                 |         |                |              |          |
| Winding Thermal<br>Protection DE:  | _          | 1               |         |                |              |          |
| Winding Thermal<br>Protection ODE: | _          |                 | All     |                |              |          |
| Stator test results:               | Rewind     |                 |         |                |              |          |
| Megs incoming: Ba                  | ad         | Surge incoming: | Bad     | Hi-pot in      | coming:      | Bad      |
| Winding Resistance Ir              | ncoming    |                 |         |                |              |          |
| Phas                               | ses A to B | Phases B to C   | Phase   | es C to A      | Resistive i  | mbalance |
| Incoming                           |            |                 |         |                |              |          |
| Leads/jump                         | ers: Ok    |                 |         |                |              |          |
| If other, leads/jump               | ers:       |                 |         |                |              |          |