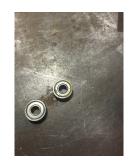

Shaft runout(TIR-Inbound):

| Bearings DE:        | Worn | Bearings DE make:        | Other  |
|---------------------|------|--------------------------|--------|
| Insulated:          | No   | Bearing DE Size:         | 608 ZZ |
| Bearings ODE:       | Worn | Bearings ODE make:       | Other  |
| Bearing Type:       | Ball | Bearing ODE Size:        | 608 ZZ |
| Bearings Retainer:  | Yes  | Thermal Protection:      | Yes    |
| Retainer condition: | _    | Thermal Protection Type: | _      |

### Bearing Type Image

Bearing Make Image