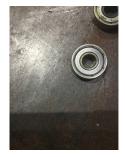

Shaft runout(TIR-Inbound):

| Bearings DE:        | Worn | Bearings DE make:        | Other  |
|---------------------|------|--------------------------|--------|
| Insulated:          | No   | Bearing DE Size:         | 608 ZZ |
| Bearings ODE:       | Worn | Bearings ODE make:       | Other  |
| Bearing Type:       | Ball | Bearing ODE Size:        | 608 ZZ |
| Bearings Retainer:  | Yes  | Thermal Protection:      | Yes    |
| Retainer condition: | _    | Thermal Protection Type: | _      |

### Bearing Type Image

Bearing Make Image