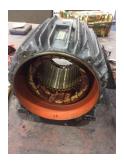

## **AC Electrical Inspection (Continued)**

| Winding color:                     | Like new    | Winding         | ı image | Winding Therma | Protection  | Yes      |
|------------------------------------|-------------|-----------------|---------|----------------|-------------|----------|
| Winding condition :                | Solid       |                 |         |                |             |          |
| Winding Thermal<br>Protection DE:  | _           |                 |         |                |             |          |
| Winding Thermal<br>Protection ODE: | _           |                 | 5       |                |             |          |
| Stator test results:               | Salvageable |                 |         |                |             |          |
| Megs incoming: Go                  | od          | Surge incoming: | Good    | Hi-pot in      | coming:     | Good     |
| Winding Resistance Inc             | coming      |                 |         |                |             |          |
| Phase                              | es A to B   | Phases B to C   | Phase   | es C to A      | Resistive i | mbalance |
| Incoming                           |             |                 |         |                |             |          |
| Leads/jumpe                        | ers: Ok     |                 |         |                |             |          |
| If other, leads/jumpe              | ers:        |                 |         |                |             |          |