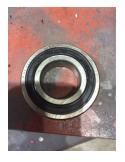

Shaft runout(TIR-Inbound):

| Bearings DE:        | Worn | Bearings DE make:        | SKF  |
|---------------------|------|--------------------------|------|
| Insulated:          | No   | Bearing DE Size:         | 6208 |
| Bearings ODE:       | Worn | Bearings ODE make:       | SKF  |
| Bearing Type:       | Ball | Bearing ODE Size:        | 6207 |
| Bearings Retainer:  | Yes  | Thermal Protection:      | Yes  |
| Retainer condition: | _    | Thermal Protection Type: | _    |

#### Bearing Type Image

Bearing Make Image

WEST TENNESSEE 7030 Ryburn Drive Millington, TN 38053 Phone 901-873-5300 Fax 901-873-5301

CENTRAL ARKANSAS 6812 Lindsey Rd. Little Rock, AR 72206 Phone 501-375-9178 Fax 501-375-4254