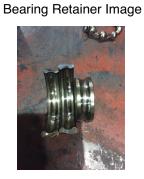

Shaft runout(TIR-Inbound):

| Bearings DE:        | Worn | Bearings DE make:        | SKF  |
|---------------------|------|--------------------------|------|
| Insulated:          | No   | Bearing DE Size:         | 6208 |
| Bearings ODE:       | Worn | Bearings ODE make:       | SKF  |
| Bearing Type:       | Ball | Bearing ODE Size:        | 6207 |
| Bearings Retainer:  | Yes  | Thermal Protection:      | Yes  |
| Retainer condition: | _    | Thermal Protection Type: | _    |

#### Bearing Type Image

Bearing Make Image

WEST TENNESSEE 7030 Ryburn Drive Millington, TN 38053 Phone 901-873-5300 Fax 901-873-5301

CENTRAL ARKANSAS 6812 Lindsey Rd. Little Rock, AR 72206 Phone 501-375-9178 Fax 501-375-4254