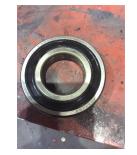

Shaft runout(TIR-Inbound):

| Bearings DE:        | Worn | Bearings DE make:        | SKF  |
|---------------------|------|--------------------------|------|
| Insulated:          | No   | Bearing DE Size:         | 6208 |
| Bearings ODE:       | Worn | Bearings ODE make:       | SKF  |
| Bearing Type:       | Ball | Bearing ODE Size:        | 6207 |
| Bearings Retainer:  | Yes  | Thermal Protection:      | Yes  |
| Retainer condition: | _    | Thermal Protection Type: | _    |

#### Bearing Type Image

Bearing Make Image

WEST TENNESSEE 7030 Ryburn Drive Millington, TN 38053 Phone 901-873-5300 Fax 901-873-5301

CENTRAL ARKANSAS 6812 Lindsey Rd. Little Rock, AR 72206 Phone 501-375-9178 Fax 501-375-4254