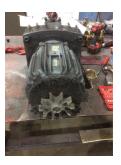

### **Mechanical Inspection (Continued)**

Brg. Image:

| Water jacket: N/A |
|-------------------|
|-------------------|

Fan: Ok

Endbell Image:

Motor Mount Position: Ho

Horizontal/Foot mount

J-Box

None

O-rings

Glands

Endbell type:

Single piece

Other missing parts

Missing parts?

J-Box cover

HH cover

WEST TENNESSEE 7030 Ryburn Drive Millington, TN 38053 Phone 901-873-5300 Fax 901-873-5301