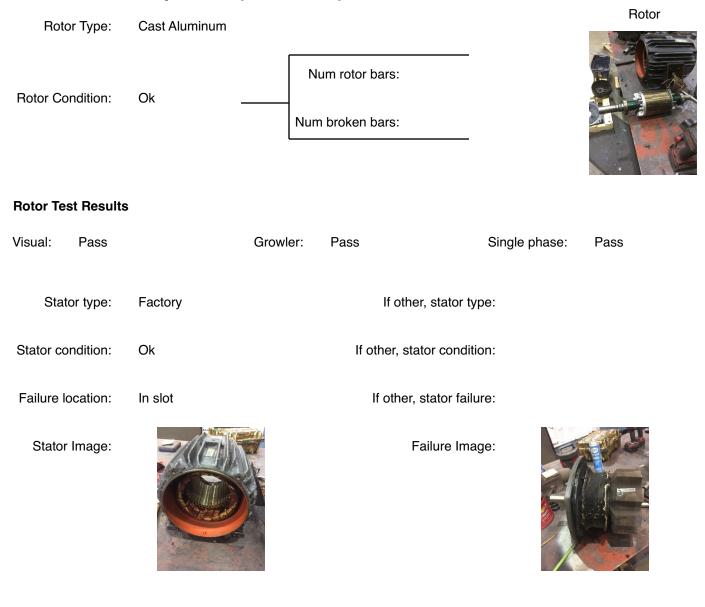

## **AC Electrical Inspection (Continued)**

| Winding color:                     | Like new    | Winding         | ı image | Winding Therma | Protection  | Yes      |
|------------------------------------|-------------|-----------------|---------|----------------|-------------|----------|
| Winding condition :                | Solid       |                 |         |                |             |          |
| Winding Thermal<br>Protection DE:  | _           |                 |         |                |             |          |
| Winding Thermal<br>Protection ODE: | _           |                 | 5       |                |             |          |
| Stator test results:               | Salvageable |                 |         |                |             |          |
| Megs incoming: Go                  | od          | Surge incoming: | Good    | Hi-pot in      | coming:     | Good     |
| Winding Resistance Inc             | coming      |                 |         |                |             |          |
| Phase                              | es A to B   | Phases B to C   | Phase   | es C to A      | Resistive i | mbalance |
| Incoming                           |             |                 |         |                |             |          |
| Leads/jumpe                        | ers: Ok     |                 |         |                |             |          |
| If other, leads/jumpe              | ers:        |                 |         |                |             |          |