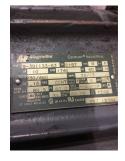

## **Name Plate Information**

| Manufacturer:   | Magnetek | Enclosure :    | Totally Enclosed<br>Fan Cooled |
|-----------------|----------|----------------|--------------------------------|
| Serial#:        | BN 09    | Model#:        | CAT#T348                       |
| Service Factor: | 1.15     | Frame:         | 215T                           |
| Horsepower/kW:  | 10       | Rated RPM:     | 1740                           |
| Rated Amps:     | 26/13    | Rated Voltage: | 230/460                        |
| Phase:          | 3        | Cycles:        | 60                             |
| Special design: | No       |                |                                |