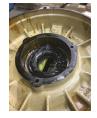

# **Mechanical Inspection (Continued)**

| Seals DE condition :            | Worn   | Brg. Seats DE:           | Good                     |
|---------------------------------|--------|--------------------------|--------------------------|
| Seals DE type:                  | N/A    | If DE undersized, amt.:  | 3.5443                   |
| Seals DE size:                  |        | Brg. Seats ODE:          | Good                     |
| Seals DE (inbound) condition :  |        | If ODE undersized, amt.: | 3.1500                   |
| Seals ODE condition :           | Worn   | Shaft damage:            | ОК                       |
| Seals ODE type:                 | N/A    |                          |                          |
| Seals ODE size:                 |        | Bushings/sleeves DE:     | Ok                       |
| Seals ODE (inbound) condition : |        | Bushings/sleeves ODE:    | Ok                       |
| Endbell fits/damage:            | Good   | Foot/Flange condition:   | Ok                       |
| Endbell DE size:                | 7.4815 | Foot flatness:           | Pass                     |
| Endbell DE insulated?:          | No     | Does Air Gap Meet Cu     | stomer or EASA spec(<10% |
| Endbell ODE size:               | 6.6939 | variation)?              |                          |
| Endbell ODE insulated?:         | No     | _                        |                          |

#### Conclusion

**Component Failure** 

**Cause of Failure** 

Comments

Found flutting moisture corrosion and electric erosion in ode bearing found rust and moisture corrosion in de bearing

Service Tech name: