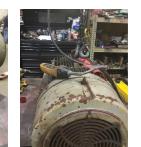

## **Mechanical Inspection**

#### Inspect bolt holes and fasteners. Validate correct fasteners.

| Does the shaft turn freely?:     | No             | Contaminant(s):     | None |
|----------------------------------|----------------|---------------------|------|
| Shaft rotation:                  | Bi-directional | Contaminant(s) Amt: | None |
| Shaft grounding device present?: | No             |                     |      |
| Type of grounding device:        |                |                     |      |