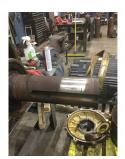

Shaft damage cause:

None

Shaft Image:

WEST TENNESSE 7030 Ryburn Drive Millington, TN 38053 Phone 901-873-5300 Fax 901-873-5301

#### **Mechanical Inspection (Continued)**

Brg. Image:

| Water | jacket: | N/A |
|-------|---------|-----|
|       |         |     |

N/A

Fan: Ok

Frame cond.: Good

Single piece

Motor Mount Position: Horizontal/Foot mount Missing parts?