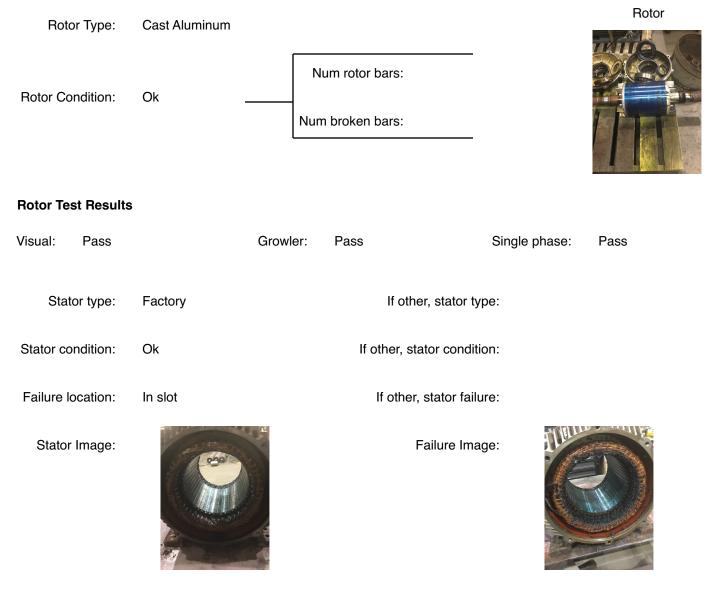

### **AC Electrical Inspection (Continued)**

| Winding colo                    | or:   | Like new    | Winding         | ı image | Winding Thermal I | Protection: I    | No   |  |  |
|---------------------------------|-------|-------------|-----------------|---------|-------------------|------------------|------|--|--|
| Winding condition               | ו :   | Solid       | Ĭ               |         |                   |                  |      |  |  |
| Winding Therm<br>Protection DI  |       | _           |                 |         |                   |                  |      |  |  |
| Winding Therm<br>Protection ODI |       | _           |                 |         |                   |                  |      |  |  |
| Stator test result              | s:    | Salvageable |                 |         |                   |                  |      |  |  |
| Megs incoming:                  | Go    | od          | Surge incoming: | Good    | Hi-pot inco       | oming: Goo       | d    |  |  |
| Winding Resistand               | ce In | coming      |                 |         |                   |                  |      |  |  |
| F                               | Phase | es A to B   | Phases B to C   | Phase   | es C to A         | Resistive imbala | ance |  |  |
| Incoming                        | 0.00  |             | 0.00            | 0.00    |                   | 0.00             |      |  |  |
| Leads/ji                        | umpe  | ers: Ok     |                 |         |                   |                  |      |  |  |
| lf other, leads/ji              | umpe  | ers:        |                 |         |                   |                  |      |  |  |