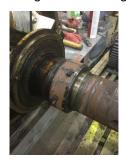

# **Mechanical Inspection**

Inspect bolt holes and fasteners. Validate correct fasteners.

| Shaft Condition:           | Good | Bearings Retainer: | Yes   |
|----------------------------|------|--------------------|-------|
| Type of grounding device:  |      | Bearing DE Size:   | NU318 |
| Shaft runout(TIR-Inbound): |      | Bearing ODE Size:  | 6316  |

# **Mechanical Inspection (Continued)**

| Seals DE condition :            | Worn   | Brg. Seats DE:           | Good                     |
|---------------------------------|--------|--------------------------|--------------------------|
| Seals DE type:                  | N/A    | If DE undersized, amt.:  | 3.5443                   |
| Seals DE size:                  |        | Brg. Seats ODE:          | Good                     |
| Seals DE (inbound) condition :  |        | If ODE undersized, amt.: | 3.1500                   |
| Seals ODE condition :           | Worn   | Shaft damage:            | ОК                       |
| Seals ODE type:                 | N/A    |                          |                          |
| Seals ODE size:                 |        | Bushings/sleeves DE:     | Ok                       |
| Seals ODE (inbound) condition : |        | Bushings/sleeves ODE:    | Ok                       |
| Endbell fits/damage:            | Good   | Foot/Flange condition:   | Ok                       |
| Endbell DE size:                | 7.4815 | Foot flatness:           | Pass                     |
| Endbell DE insulated?:          | No     | Does Air Gap Meet Cu     | stomer or EASA spec(<10% |
| Endbell ODE size:               | 6.6939 | variation)?              |                          |
| Endbell ODE insulated?:         | No     | _                        |                          |