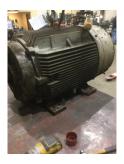

### **Name Plate Information**

| Manufacturer:   | Siemens | Enclosure :    | Totally Enclosed | Enclosure Type image |
|-----------------|---------|----------------|------------------|----------------------|
| Serial#:        |         | Model#:        | Fan Cooled       |                      |
| Service Factor: | 1.15    | Frame:         | 444T             |                      |
| Horsepower/kW:  | 125     | Rated RPM:     | 1785             | and the second       |
| Rated Amps:     | 143     | Rated Voltage: | 460              | 600                  |
| Phase:          | 3       | Cycles:        | 60               |                      |
| Special design: | No      |                |                  |                      |

Nameplate

DE

ODE

F1

F2

Тор

WEST TENNESSEE 7030 Ryburn Drive Millington, TN 38053 Phone 901-873-5300 Fax 901-873-5301