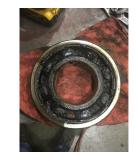

Shaft runout(TIR-Inbound):

| Bearings DE:        | Worn | Bearings DE make:        | NSK   |
|---------------------|------|--------------------------|-------|
| Insulated:          | No   | Bearing DE Size:         | NU318 |
| Bearings ODE:       | Worn | Bearings ODE make:       | Other |
| Bearing Type:       | Ball | Bearing ODE Size:        | 6316  |
| Bearings Retainer:  | Yes  | Thermal Protection:      | Yes   |
| Retainer condition: | _    | Thermal Protection Type: | _     |

#### Bearing Type Image

WEST TENNESSEE 7030 Ryburn Drive Millington, TN 38053 Phone 901-873-5300 Fax 901-873-5301 Bearing Make Image

CENTRAL ARKANSAS 6812 Lindsey Rd. Little Rock, AR 72206 Phone 501-375-9178 Fax 501-375-4254