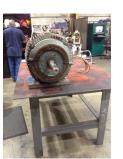

### **Mechanical Inspection (Continued)**

Brg. Image:

| Water jacket: | N/A |
|---------------|-----|
|---------------|-----|

IN/A

Fan:

N/A

Endbell Image:

Frame cond.: Good