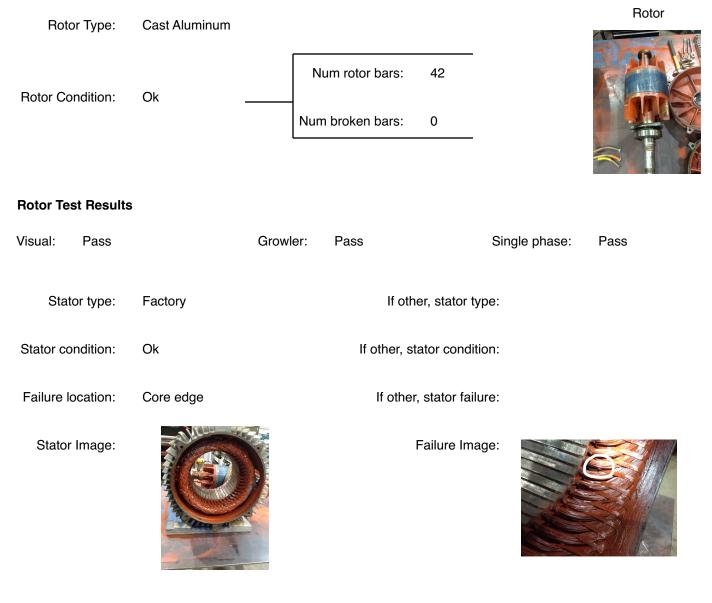

# **AC Electrical Inspection (Continued)**

| Winding color:                     | Painted              | Winding               | image V | Vinding Therma | I Protection: | No       |
|------------------------------------|----------------------|-----------------------|---------|----------------|---------------|----------|
| Winding condition :                | Solid                | h                     | mante   |                |               |          |
| Winding Thermal<br>Protection DE:  |                      |                       |         |                |               |          |
| Winding Thermal<br>Protection ODE: | _                    | 7                     |         |                |               |          |
| Stator test results:               | Rewind               |                       |         |                |               |          |
| Megs incoming:                     | Good                 | Surge incoming:       | Good    | Hi-pot in      | coming:       | Good     |
| Winding Resistance                 | Incoming             |                       |         |                |               |          |
| Ph                                 | ases A to B          | Phases B to C         | Phases  | C to A         | Resistive in  | mbalance |
| Incoming 0.                        | 00                   | 0.00                  | 0.00    |                |               |          |
| Leads/jun                          | npers: Ok            |                       | Lead ji | umper Image. : |               |          |
| If other, leads/jun                | npers:               |                       |         |                |               |          |
| Mechanical In                      | spection             |                       |         |                |               |          |
| Inspect bolt holes and             | d fasteners. Validat | te correct fasteners. |         |                |               |          |