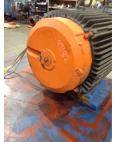

# **AC Electrical Inspection (Continued)**

| Winding color:                     | Painted              | Winding               | image V | Vinding Therma | I Protection: | No       |
|------------------------------------|----------------------|-----------------------|---------|----------------|---------------|----------|
| Winding condition :                | Solid                | h                     | mante   |                |               |          |
| Winding Thermal<br>Protection DE:  |                      |                       |         |                |               |          |
| Winding Thermal<br>Protection ODE: | _                    | 7                     |         |                |               |          |
| Stator test results:               | Rewind               |                       |         |                |               |          |
| Megs incoming:                     | Good                 | Surge incoming:       | Good    | Hi-pot in      | coming:       | Good     |
| Winding Resistance                 | Incoming             |                       |         |                |               |          |
| Ph                                 | ases A to B          | Phases B to C         | Phases  | C to A         | Resistive in  | mbalance |
| Incoming 0.                        | 00                   | 0.00                  | 0.00    |                |               |          |
| Leads/jun                          | npers: Ok            |                       | Lead ji | umper Image. : |               |          |
| If other, leads/jun                | npers:               |                       |         |                |               |          |
| Mechanical In                      | spection             |                       |         |                |               |          |
| Inspect bolt holes and             | d fasteners. Validat | te correct fasteners. |         |                |               |          |