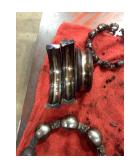

# **AC Electrical Inspection (Continued)**

| Winding color:                     | Painted              | Winding               | image V | Vinding Therma | I Protection: | No       |
|------------------------------------|----------------------|-----------------------|---------|----------------|---------------|----------|
| Winding condition :                | Solid                | h                     | mante   |                |               |          |
| Winding Thermal<br>Protection DE:  |                      |                       |         |                |               |          |
| Winding Thermal<br>Protection ODE: | _                    | 7                     |         |                |               |          |
| Stator test results:               | Rewind               |                       |         |                |               |          |
| Megs incoming:                     | Good                 | Surge incoming:       | Good    | Hi-pot in      | coming:       | Good     |
| Winding Resistance                 | Incoming             |                       |         |                |               |          |
| Ph                                 | ases A to B          | Phases B to C         | Phases  | C to A         | Resistive in  | mbalance |
| Incoming 0.                        | 00                   | 0.00                  | 0.00    |                |               |          |
| Leads/jun                          | npers: Ok            |                       | Lead ji | umper Image. : |               |          |
| If other, leads/jun                | npers:               |                       |         |                |               |          |
| Mechanical In                      | spection             |                       |         |                |               |          |
| Inspect bolt holes and             | d fasteners. Validat | te correct fasteners. |         |                |               |          |