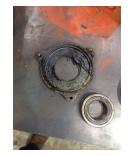

#### Bearing Type Image

WEST TENNESSEE 7030 Ryburn Drive Millington, TN 38053 Phone 901-873-5300 Fax 901-873-5301

CENTRAL ARKANSAS 6812 Lindsey Rd. Little Rock, AR 72206 Phone 501-375-9178 Fax 501-375-4254 Bearing Retainer Image

Shaft runout(TIR-Inbound):

| Bearings DE:        | Worn | Bearings DE make:        | FAG  |
|---------------------|------|--------------------------|------|
| Insulated:          | No   | Bearing DE Size:         | 6313 |
| Bearings ODE:       | Worn | Bearings ODE make:       | FAG  |
| Bearing Type:       | Ball | Bearing ODE Size:        | 6210 |
| Bearings Retainer:  | Yes  | Thermal Protection:      | No   |
| Retainer condition: | Good | Thermal Protection Type: | _    |