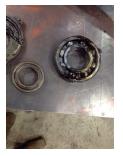

#### Bearing Type Image

WEST TENNESSEE 7030 Ryburn Drive Millington, TN 38053 Phone 901-873-5300 Fax 901-873-5301

CENTRAL ARKANSAS 6812 Lindsey Rd. Little Rock, AR 72206 Phone 501-375-9178 Fax 501-375-4254 Bearing Retainer Image

Shaft runout(TIR-Inbound):

| Bearings DE:        | Worn | Bearings DE make:        | FAG  |
|---------------------|------|--------------------------|------|
| Insulated:          | No   | Bearing DE Size:         | 6313 |
| Bearings ODE:       | Worn | Bearings ODE make:       | FAG  |
| Bearing Type:       | Ball | Bearing ODE Size:        | 6210 |
| Bearings Retainer:  | Yes  | Thermal Protection:      | No   |
| Retainer condition: | Good | Thermal Protection Type: | _    |