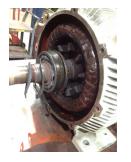

# **Mechanical Inspection (Continued)**

| Seals DE condition :            | None | Brg. Seats DE:           | Good                     |
|---------------------------------|------|--------------------------|--------------------------|
| Seals DE type:                  | N/A  | If DE undersized, amt.:  |                          |
| Seals DE size:                  |      | Brg. Seats ODE:          | Good                     |
| Seals DE (inbound) condition :  |      | If ODE undersized, amt.: |                          |
| Seals ODE condition :           | None | Shaft damage:            | ОК                       |
| Seals ODE type:                 | N/A  |                          |                          |
| Seals ODE size:                 |      | Bushings/sleeves DE:     | Ok                       |
| Seals ODE (inbound) condition : |      | Bushings/sleeves ODE:    | Ok                       |
| Endbell fits/damage:            | Good | Foot/Flange condition:   | Ok                       |
| Endbell DE size:                | GOOD | Foot flatness:           | Pass                     |
| Endbell DE insulated?:          | _    |                          | stomer or EASA spec(<10% |
| Endbell ODE size:               | BAD  | variation)?              |                          |
| Endbell ODE insulated?:         | _    |                          |                          |