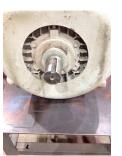

| FAG | Bearings DE make:        | Worn | Bearings DE:        |
|-----|--------------------------|------|---------------------|
|     | Bearing DE Size:         | No   | Insulated:          |
| FAG | Bearings ODE make:       | Worn | Bearings ODE:       |
|     | Bearing ODE Size:        | Ball | Bearing Type:       |
| No  | Thermal Protection:      | Yes  | Bearings Retainer:  |
| _   | Thermal Protection Type: | _    | Retainer condition: |

#### Bearing Type Image

WEST TENNESSEE

7030 Ryburn Drive Millington, TN 38053 Phone 901-873-5300 Fax 901-873-5301 Bearing Make Image

Bearing Retainer Image

**Thermal Protection** 