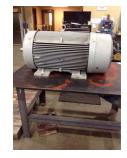

## **Name Plate Information**

| Manufacturer:   | Siemens | Enclosure :    | Totally Enclosed<br>Fan Cooled |
|-----------------|---------|----------------|--------------------------------|
| Serial#:        |         | Model#:        |                                |
| Service Factor: | 1.15    | Frame:         |                                |
| Horsepower/kW:  | 300     | Rated RPM:     | 3570                           |
| Rated Amps:     | 325     | Rated Voltage: | 460                            |
| Phase:          | 3       | Cycles:        | 60                             |
| Special design: | No      |                |                                |

#### Enclosure Type image

Nameplate

ODE

F1

F2

Тор

DE

WEST TENNESSEE 7030 Ryburn Drive Millington, TN 38053 Phone 901-873-5300 Fax 901-873-5301