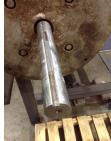

# **Mechanical Inspection (Continued)**

| Lubrication Type:              | Grease            | Thermal Protection device DE:  | _   |
|--------------------------------|-------------------|--------------------------------|-----|
| Lubrication brand inbound:     | Mobile Polyrex EM | Thermal Protection device ODE: | _   |
| Lubrication brand outbound:    | Mobile Polyrex EM |                                |     |
| Grease Amt DE:                 | Full              | Grease Cond. DE:               | New |
| Grease Amt ODE:                | Full              | Grease Cond. ODE:              | New |
|                                |                   |                                |     |
| Seals DE type:                 | N/A               |                                |     |
| Seals DE size:                 |                   |                                |     |
| Seals DE (inbound) condition : |                   |                                |     |
|                                |                   |                                |     |
| Seals ODE type:                | N/A               |                                |     |
| Seals ODE size:                |                   |                                |     |
| Seals ODE (inbound) condition  |                   |                                |     |
| Shaft damage cause:            | None              | Shaft Image:                   |     |