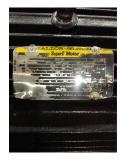

## **Name Plate Information**

| Manufacturer:   | Baldor      | Enclosure :    | Totally Enclosed<br>Fan Cooled |
|-----------------|-------------|----------------|--------------------------------|
| Serial#:        | C1510290667 | Model#:        |                                |
| Service Factor: | 1.15        | Frame:         | 324TCZ                         |
| Horsepower/kW:  | 40          | Rated RPM:     | 1775                           |
| Rated Amps:     | 98/46       | Rated Voltage: | 230/460                        |
| Phase:          | 3           | Cycles:        | 60                             |
| Special design: | No          |                |                                |