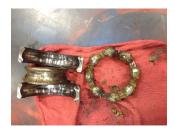

| Bearings DE:        | Worn | Bearings DE make:        | FAG      |
|---------------------|------|--------------------------|----------|
| Insulated:          | No   | Bearing DE Size:         | 6312-2RS |
| Bearings ODE:       | Worn | Bearings ODE make:       | FAG      |
| Bearing Type:       | Ball | Bearing ODE Size:        | 6311-2RS |
| Bearings Retainer:  | Yes  | Thermal Protection:      | No       |
| Retainer condition: | Good | Thermal Protection Type: | _        |

#### Bearing Type Image

Bearing Make Image

Bearing Retainer Image

WEST TENNESSEE 7030 Ryburn Drive Millington, TN 38053 Phone 901-873-5300 Fax 901-873-5301