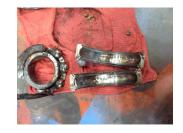

| Bearings DE:        | Worn | Bearings DE make:        | FAG      |
|---------------------|------|--------------------------|----------|
| Insulated:          | No   | Bearing DE Size:         | 6312-2RS |
| Bearings ODE:       | Worn | Bearings ODE make:       | FAG      |
| Bearing Type:       | Ball | Bearing ODE Size:        | 6311-2RS |
| Bearings Retainer:  | Yes  | Thermal Protection:      | No       |
| Retainer condition: | Good | Thermal Protection Type: | _        |

#### Bearing Type Image

Bearing Make Image

Bearing Retainer Image

WEST TENNESSEE 7030 Ryburn Drive Millington, TN 38053 Phone 901-873-5300 Fax 901-873-5301