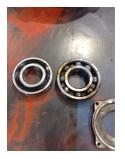

| Bearings DE:        | Worn | Bearings DE make:        | FAG      |
|---------------------|------|--------------------------|----------|
| Insulated:          | No   | Bearing DE Size:         | 6312-2RS |
| Bearings ODE:       | Worn | Bearings ODE make:       | FAG      |
| Bearing Type:       | Ball | Bearing ODE Size:        | 6311-2RS |
| Bearings Retainer:  | Yes  | Thermal Protection:      | No       |
| Retainer condition: | Good | Thermal Protection Type: | _        |

#### Bearing Type Image

Bearing Make Image

Bearing Retainer Image

WEST TENNESSEE 7030 Ryburn Drive Millington, TN 38053 Phone 901-873-5300 Fax 901-873-5301