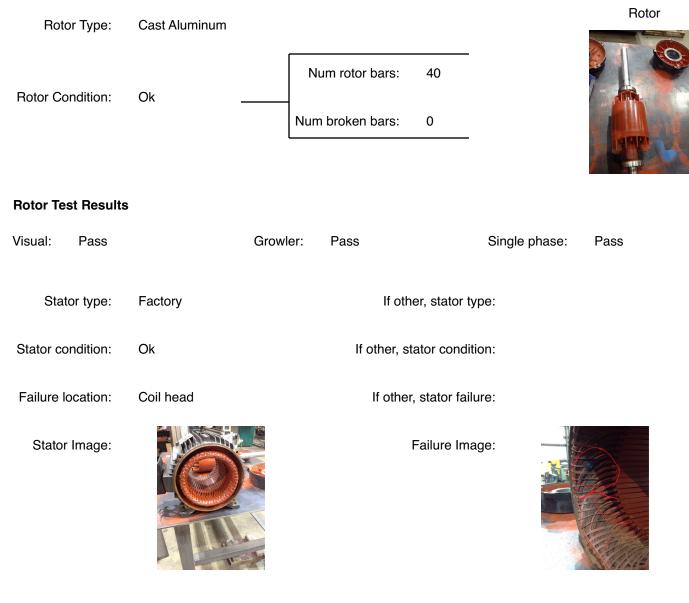

## **AC Electrical Inspection (Continued)**

| Winding cole<br>Winding conditio |                      | Winding ima            | ige Winding Therr | mal Protection: No  |
|----------------------------------|----------------------|------------------------|-------------------|---------------------|
| Winding Therm<br>Protection D    |                      |                        |                   |                     |
| Winding Therm<br>Protection OD   |                      |                        |                   |                     |
| Stator test resul                | ts: Rewind           |                        |                   |                     |
| Megs incoming:                   | Good                 | Surge incoming: Go     | od Hi-pot         | t incoming: Good    |
| Winding Resistan                 | ice Incoming         |                        |                   |                     |
|                                  | Phases A to B        | Phases B to C          | Phases C to A     | Resistive imbalance |
| Incoming                         | 0.00                 | 0.00                   | 0.00              |                     |
| Leads/                           | jumpers: Ok          |                        | Lead jumper Image | ». :                |
| If other, leads/                 | jumpers:             |                        |                   |                     |
| Mechanical                       | -                    |                        |                   |                     |
| ·                                | and fasteners. Valid | ate correct fasteners. |                   |                     |