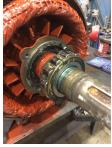

#### **Mechanical Inspection (Continued)**

Brg. Image:

Bushings/sleeves image:

#### Water jacket: N/A

Fan: Ok

Endbell Image:

Frame cond.: Good

Motor Mount Position:

Horizontal/Foot mount

Endbell type:

Single piece