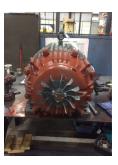

#### Water jacket: N/A

Fan: Ok

Endbell Image:

Frame cond.: Good

Motor Mount Position:

Horizontal/Foot mount

Endbell type:

Single piece