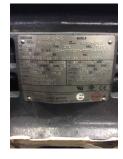

### **Name Plate Information**

| Manufacturer:   | U.S.                      | Enclosure :    | Open Drop Proof<br>(ODP) |
|-----------------|---------------------------|----------------|--------------------------|
| Serial#:        | X06-708258-0001-<br>GT-01 | Model#:        | H100P3EB-C               |
| Service Factor: | 1.15                      | Frame:         | 444T                     |
| Horsepower/kW:  | 100                       | Rated RPM:     | 1185                     |
| Rated Amps:     | 248/124                   | Rated Voltage: |                          |
| Phase:          | 3                         | Cycles:        | 60                       |
| Special design: | No                        |                |                          |