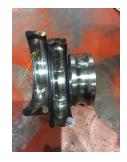

#### Water jacket: N/A

Fan: Ok

Endbell Image:

Frame cond.: Good

Motor Mount Position:

Horizontal/Foot mount

Endbell type:

Single piece