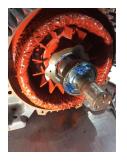

#### Inspect bolt holes and fasteners. Validate correct fasteners.

| Does the shaft turn freely?:     | Yes            | Contaminant(s):     | None |
|----------------------------------|----------------|---------------------|------|
| Shaft rotation:                  | Bi-directional | Contaminant(s) Amt: | None |
| Shaft grounding device present?: | No             | Contaminant Image:  |      |
| Type of grounding device:        |                |                     |      |
| Shaft runout(TIR-Inbound):       |                |                     |      |

| Bearings DE:        | Worn | Bearings DE make:        | FAG       |
|---------------------|------|--------------------------|-----------|
| Insulated:          | No   | Bearing DE Size:         | N318-J/C3 |
| Bearings ODE:       | Worn | Bearings ODE make:       | FAG       |
| Bearing Type:       | Ball | Bearing ODE Size:        | 6313-J/C3 |
| Bearings Retainer:  | Yes  | Thermal Protection:      | Yes       |
| Retainer condition: | Good | Thermal Protection Type: | _         |

#### Bearing Type Image

Bearing Make Image

Bearing Retainer Image

**Thermal Protection** 

WEST TENNESSEE 7030 Ryburn Drive Millington, TN 38053 Phone 901-873-5300 Fax 901-873-5301