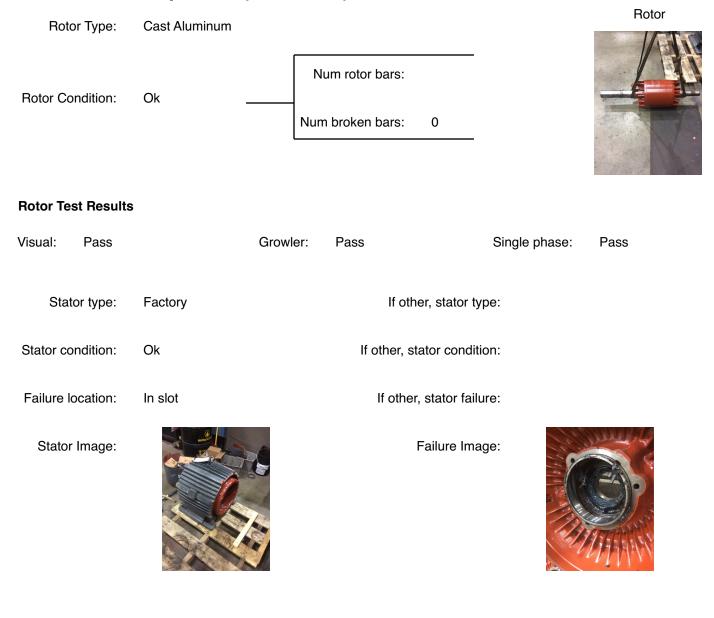

### **AC Electrical Inspection (Continued)**

| Winding color:                     | Painted     | Winding         | ı image | Winding Therm | al Protection | : No     |  |  |
|------------------------------------|-------------|-----------------|---------|---------------|---------------|----------|--|--|
| Winding condition :                | Solid       |                 |         |               |               |          |  |  |
| Winding Thermal<br>Protection DE:  | _           |                 |         |               |               |          |  |  |
| Winding Thermal<br>Protection ODE: | _           |                 |         |               |               |          |  |  |
| Stator test results:               | Salvageable |                 |         |               |               |          |  |  |
| Megs incoming: Go                  | ood         | Surge incoming: | Good    | Hi-pot        | incoming:     | Good     |  |  |
| Winding Resistance In              | coming      |                 |         |               |               |          |  |  |
| Phase                              | es A to B   | Phases B to C   | Phase   | es C to A     | Resistive i   | mbalance |  |  |
| Incoming                           |             |                 |         |               |               |          |  |  |
| Leads/jumpe                        | ers: Ok     |                 |         |               |               |          |  |  |
| If other, leads/jumpe              | ers:        |                 |         |               |               |          |  |  |