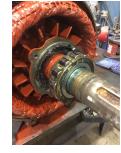

# **Mechanical Inspection (Continued)**

| Lubrication Type:              | Grease            | Thermal Protection device DE:  | _   |
|--------------------------------|-------------------|--------------------------------|-----|
| Lubrication brand inbound:     | Mobile Polyrex EM | Thermal Protection device ODE: | _   |
| Lubrication brand outbound:    | Mobile Polyrex EM |                                |     |
| Grease Amt DE:                 | Full              | Grease Cond. DE:               | New |
| Grease Amt ODE:                | Full              | Grease Cond. ODE:              | New |
|                                |                   |                                |     |
| Seals DE type:                 | N/A               |                                |     |
| Seals DE size:                 |                   |                                |     |
| Seals DE (inbound) condition : |                   |                                |     |
|                                |                   |                                |     |
| Seals ODE type:                | N/A               |                                |     |
| Seals ODE size:                |                   |                                |     |
| Seals ODE (inbound) condition  |                   |                                |     |
| Shaft damage cause:            | None              | Shaft Image:                   |     |

#### **Mechanical Inspection (Continued)**

Brg. Image:

Bushings/sleeves image: