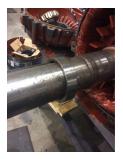

#### Inspect bolt holes and fasteners. Validate correct fasteners.

| Does the shaft turn freely?:     | Yes            | Contaminant(s):     | None |
|----------------------------------|----------------|---------------------|------|
| Shaft rotation:                  | Bi-directional | Contaminant(s) Amt: | None |
| Shaft grounding device present?: | No             | Contaminant Image:  |      |
| Type of grounding device:        |                |                     |      |
| Shaft runout(TIR-Inbound):       |                |                     |      |

| Bearings DE:        | Worn | Bearings DE make:        | FAG       |
|---------------------|------|--------------------------|-----------|
| Insulated:          | No   | Bearing DE Size:         | N318-J/C3 |
| Bearings ODE:       | Worn | Bearings ODE make:       | FAG       |
| Bearing Type:       | Ball | Bearing ODE Size:        | 6313-J/C3 |
| Bearings Retainer:  | Yes  | Thermal Protection:      | Yes       |
| Retainer condition: | Good | Thermal Protection Type: | _         |