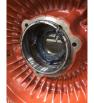

| Bearings DE:        | Worn | Bearings DE make:        | FAG       |
|---------------------|------|--------------------------|-----------|
| Insulated:          | No   | Bearing DE Size:         | N318-J/C3 |
| Bearings ODE:       | Worn | Bearings ODE make:       | FAG       |
| Bearing Type:       | Ball | Bearing ODE Size:        | 6313-J/C3 |
| Bearings Retainer:  | Yes  | Thermal Protection:      | Yes       |
| Retainer condition: | Good | Thermal Protection Type: | _         |

#### Bearing Type Image

Bearing Make Image

Bearing Retainer Image

**Thermal Protection** 

WEST TENNESSEE 7030 Ryburn Drive Millington, TN 38053 Phone 901-873-5300 Fax 901-873-5301