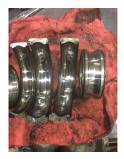

Shaft runout(TIR-Inbound):

| Bearings DE:        | Worn | Bearings DE make:        | Коуо     |
|---------------------|------|--------------------------|----------|
| Insulated:          | No   | Bearing DE Size:         | 6312 2RS |
| Bearings ODE:       | Worn | Bearings ODE make:       | Коуо     |
| Bearing Type:       | Ball | Bearing ODE Size:        | 6311 2RS |
| Bearings Retainer:  | Yes  | Thermal Protection:      | Yes      |
| Retainer condition: | _    | Thermal Protection Type: | _        |

#### Bearing Type Image

Bearing Make Image

WEST TENNESSEE 7030 Ryburn Drive Millington, TN 38053 Phone 901-873-5300 Fax 901-873-5301 CENTRAL ARKANSAS 6812 Lindsey Rd. Little Rock, AR 72206 Phone 501-375-9178 Fax 501-375-4254 Bearing Retainer Image