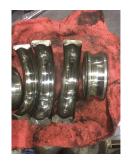

Shaft runout(TIR-Inbound):

| Bearings DE:        | Worn | Bearings DE make:        | Коуо     |
|---------------------|------|--------------------------|----------|
| Insulated:          | No   | Bearing DE Size:         | 6312 2RS |
| Bearings ODE:       | Worn | Bearings ODE make:       | Коуо     |
| Bearing Type:       | Ball | Bearing ODE Size:        | 6311 2RS |
| Bearings Retainer:  | Yes  | Thermal Protection:      | Yes      |
| Retainer condition: | _    | Thermal Protection Type: | _        |

#### Bearing Type Image

Bearing Make Image

WEST TENNESSEE 7030 Ryburn Drive Millington, TN 38053 Phone 901-873-5300 Fax 901-873-5301 CENTRAL ARKANSAS 6812 Lindsey Rd. Little Rock, AR 72206 Phone 501-375-9178 Fax 501-375-4254 Bearing Retainer Image