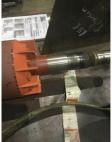

# **Mechanical Inspection**

Inspect bolt holes and fasteners. Validate correct fasteners.

| Shaft Condition:           | Good | Bearings Retainer: | Yes  |
|----------------------------|------|--------------------|------|
| Type of grounding device:  |      | Bearing DE Size:   | 6312 |
| Shaft runout(TIR-Inbound): |      | Bearing ODE Size:  | 6311 |

# **Mechanical Inspection (Continued)**

| Seals DE condition :            | Worn    | Brg. Seats DE:           | Good                     |
|---------------------------------|---------|--------------------------|--------------------------|
| Seals DE type:                  | Slinger | If DE undersized, amt.:  | 2.3625                   |
| Seals DE size:                  |         | Brg. Seats ODE:          | Good                     |
| Seals DE (inbound) condition :  |         | If ODE undersized, amt.: | 2.1657                   |
| Seals ODE condition :           | Worn    | Shaft damage:            | ОК                       |
| Seals ODE type:                 | Slinger |                          |                          |
| Seals ODE size:                 |         | Bushings/sleeves DE:     | Ok                       |
| Seals ODE (inbound) condition : |         | Bushings/sleeves ODE:    | Ok                       |
| Endbell fits/damage:            | Good    | Foot/Flange condition:   | Ok                       |
| Endbell DE size:                | 5.1190  | Foot flatness:           | Pass                     |
| Endbell DE insulated?:          | No      |                          | stomer or EASA spec(<10% |
| Endbell ODE size:               | 4.7252  | variation)?              |                          |
| Endbell ODE insulated?:         | No      |                          |                          |