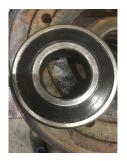

Shaft runout(TIR-Inbound):

| Bearings DE:        | Worn | Bearings DE make:        | Коуо     |
|---------------------|------|--------------------------|----------|
| Insulated:          | No   | Bearing DE Size:         | 6312 2RS |
| Bearings ODE:       | Worn | Bearings ODE make:       | Коуо     |
| Bearing Type:       | Ball | Bearing ODE Size:        | 6311 2RS |
| Bearings Retainer:  | Yes  | Thermal Protection:      | Yes      |
| Retainer condition: | _    | Thermal Protection Type: | _        |

#### Bearing Type Image

Bearing Make Image

WEST TENNESSEE 7030 Ryburn Drive Millington, TN 38053 Phone 901-873-5300 Fax 901-873-5301 CENTRAL ARKANSAS 6812 Lindsey Rd. Little Rock, AR 72206 Phone 501-375-9178 Fax 501-375-4254 Bearing Retainer Image