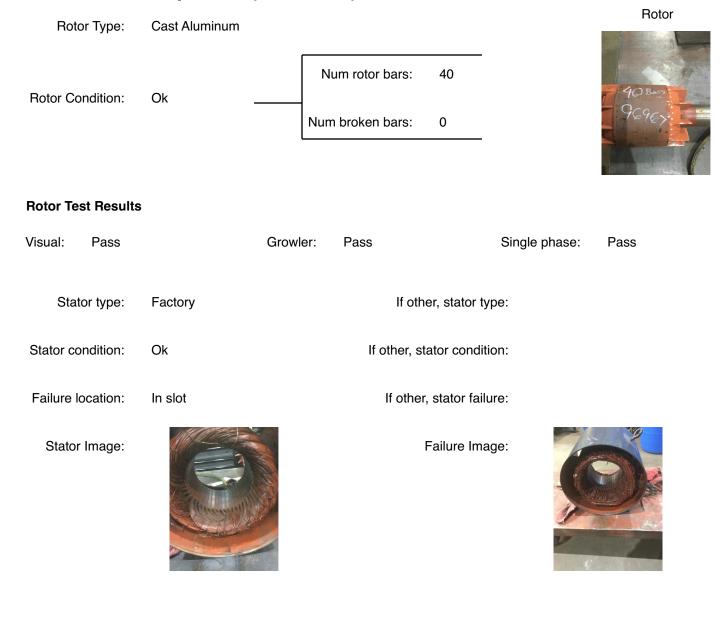

|
| Lug type:        |      | Connections As Rec                   | ceived:                                               |                                  |
| Lug Condition:   | _    | т                                    | Ferminal                                              | Lugs                             |
| Lug size:        |      |                                      |                                                       |                                  |
| Lug Attachment:  | _    |                                      |                                                       |                                  |

WEST TENNESSEE 7030 Ryburn Drive Millington, TN 38053 Phone 901-873-5300 Fax 901-873-5301



### **AC Electrical Inspection (Continued)**



WEST TENNESSEE 7030 Ryburn Drive Millington, TN 38053 Phone 901-873-5300 Fax 901-873-5301



## **AC Electrical Inspection (Continued)**

| Winding color:                     | Like new  | Winding         | j image | Winding Thermal | Protection:  | No       |
|------------------------------------|-----------|-----------------|---------|-----------------|--------------|----------|
| Winding condition :                | Solid     | 1               |         |                 |              |          |
| Winding Thermal<br>Protection DE:  | _         |                 |         |                 |              |          |
| Winding Thermal<br>Protection ODE: | _         | Z               | ç       |                 |              |          |
| Stator test results:               | Rewind