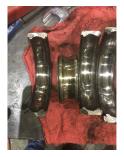

Shaft runout(TIR-Inbound):

| Bearings DE:        | Worn | Bearings DE make:        | Коуо     |
|---------------------|------|--------------------------|----------|
| Insulated:          | No   | Bearing DE Size:         | 6312 2RS |
| Bearings ODE:       | Worn | Bearings ODE make:       | Коуо     |
| Bearing Type:       | Ball | Bearing ODE Size:        | 6311 2RS |
| Bearings Retainer:  | Yes  | Thermal Protection:      | Yes      |
| Retainer condition: | _    | Thermal Protection Type: | _        |

#### Bearing Type Image

Bearing Make Image

WEST TENNESSEE 7030 Ryburn Drive Millington, TN 38053 Phone 901-873-5300 Fax 901-873-5301 CENTRAL ARKANSAS 6812 Lindsey Rd. Little Rock, AR 72206 Phone 501-375-9178 Fax 501-375-4254 Bearing Retainer Image