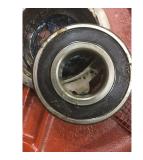

Shaft runout(TIR-Inbound):

| Bearings DE:        | Worn | Bearings DE make:        | Коуо     |
|---------------------|------|--------------------------|----------|
| Insulated:          | No   | Bearing DE Size:         | 6312 2RS |
| Bearings ODE:       | Worn | Bearings ODE make:       | Коуо     |
| Bearing Type:       | Ball | Bearing ODE Size:        | 6311 2RS |
| Bearings Retainer:  | Yes  | Thermal Protection:      | Yes      |
| Retainer condition: | _    | Thermal Protection Type: | _        |

#### Bearing Type Image

Bearing Make Image

WEST TENNESSEE 7030 Ryburn Drive Millington, TN 38053 Phone 901-873-5300 Fax 901-873-5301 CENTRAL ARKANSAS 6812 Lindsey Rd. Little Rock, AR 72206 Phone 501-375-9178 Fax 501-375-4254 Bearing Retainer Image