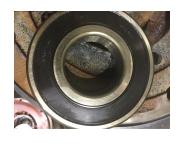

Shaft runout(TIR-Inbound):

| Bearings DE:        | Worn | Bearings DE make:        | Коуо     |
|---------------------|------|--------------------------|----------|
| Insulated:          | No   | Bearing DE Size:         | 6312 2RS |
| Bearings ODE:       | Worn | Bearings ODE make:       | Коуо     |
| Bearing Type:       | Ball | Bearing ODE Size:        | 6311 2RS |
| Bearings Retainer:  | Yes  | Thermal Protection:      | Yes      |
| Retainer condition: | _    | Thermal Protection Type: | _        |

#### Bearing Type Image

Bearing Make Image

WEST TENNESSEE 7030 Ryburn Drive Millington, TN 38053 Phone 901-873-5300 Fax 901-873-5301 CENTRAL ARKANSAS 6812 Lindsey Rd. Little Rock, AR 72206 Phone 501-375-9178 Fax 501-375-4254 Bearing Retainer Image