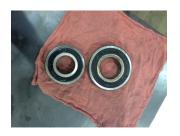

Shaft runout(TIR-Inbound):

| Bearings DE:        | Worn | Bearings DE make:        | FAG      |
|---------------------|------|--------------------------|----------|
| Insulated:          | No   | Bearing DE Size:         | 6311-2RS |
| Bearings ODE:       | Worn | Bearings ODE make:       | FAG      |
| Bearing Type:       | Ball | Bearing ODE Size:        | 6309-2RS |
| Bearings Retainer:  | Yes  | Thermal Protection:      | No       |
| Retainer condition: | Good | Thermal Protection Type: | _        |

Bearing Type Image

Bearing Make Image

WEST TENNESSEE 7030 Ryburn Drive Millington, TN 38053 Phone 901-873-5300 Fax 901-873-5301

CENTRAL ARKANSAS 6812 Lindsey Rd. Little Rock, AR 72206 Phone 501-375-9178 Fax 501-375-4254