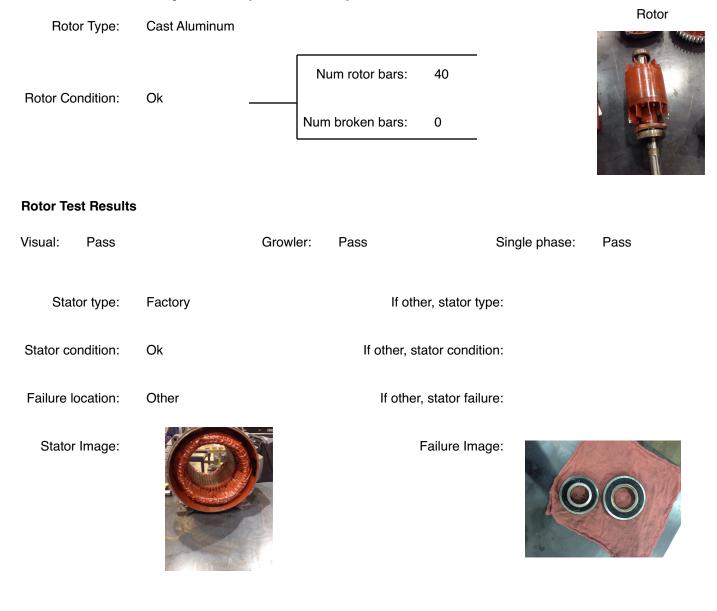

## **AC Electrical Inspection (Continued)**

| Winding color:                     | Painted          | Winding               | g image | Winding The   | rmal Protection | n: No     |
|------------------------------------|------------------|-----------------------|---------|---------------|-----------------|-----------|
| Winding condition :                | Solid            |                       |         |               |                 |           |
| Winding Thermal<br>Protection DE:  | _                |                       |         |               |                 |           |
| Winding Thermal<br>Protection ODE: | _                |                       |         |               |                 |           |
| Stator test results:               | Salvageable      |                       |         |               |                 |           |
| Megs incoming: Go                  | ood              | Surge incoming:       | Good    | Hi-po         | ot incoming:    | Good      |
| Winding Resistance Incoming        |                  |                       |         |               |                 |           |
| Phase                              | es A to B        | Phases B to C         | Phase   | es C to A     | Resistive       | imbalance |
| Incoming 0.00                      |                  | 0.00                  | 0.00    |               |                 |           |
| Leads/jumpe                        | ers: Ok          |                       | Lea     | d jumper Imag | ge.:            |           |
| If other, leads/jumpe              | ers:             |                       |         |               |                 |           |
| Mechanical Ins                     |                  |                       |         |               |                 |           |
| Inspect bolt holes and fa          | asteners. Valida | te correct fasteners. |         |               |                 |           |
| Shaft Conc                         | lition: Good     |                       | Bearing | gs Retainer:  | Yes             |           |
| Type of grounding de               | evice:           |                       | Bearir  | ng DE Size:   | 6311            |           |