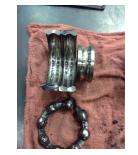

aft rotation:                  | Bi-directional | Contaminant(s) Amt: | None |
| Shaft grounding device present?: | No             |                     |      |
| Type of grounding device:        |                |                     |      |

Shaft runout(TIR-Inbound):

| Bearings DE:        | Worn | Bearings DE make:        | FAG      |
|---------------------|------|--------------------------|----------|
| Insulated:          | No   | Bearing DE Size:         | 6311-2RS |
| Bearings ODE:       | Worn | Bearings ODE make:       | FAG      |
| Bearing Type:       | Ball | Bearing ODE Size:        | 6309-2RS |
| Bearings Retainer:  | Yes  | Thermal Protection:      | No       |
| Retainer condition: | Good | Thermal Protection Type: | _        |

Bearing Type Image



Bearing Make Image



WEST TENNESSEE 7030 Ryburn Drive Millington, TN 38053 Phone 901-873-5300 Fax 901-873-5301

CENTRAL ARKANSAS 6812 Lindsey Rd. Little Rock, AR 72206 Phone 501-375-9178 Fax 501-375-4254

Bearing Retainer Image



### **Thermal Protection**



# **Mechanical Inspection (Continued)**

| Lubrication Type:               | Grease            | Thermal Protection device DE:  | _     |
|---------------------------------|-------------------|--------------------------------|-------|
| Lubrication brand inbound:      | Mobile Polyrex EM | Thermal Protection device ODE: | _     |
| Lubrication brand outbound:     | Mobile Polyrex EM |                                |       |
| Grease Amt DE:                  | 0                 | Grease Cond. DE:               | Other |
| Grease Amt ODE: