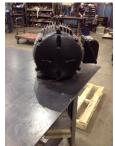

nformation**

| Manufacturer:   | Baldor      | Enclosure :    | Totally Enclosed<br>Air Over ( TEAO) |
|-----------------|-------------|----------------|--------------------------------------|
| Serial#:        | C1511136047 | Model#:        |                                      |
| Service Factor: | 1.0         | Frame:         |                                      |
| Horsepower/kW:  | 25          | Rated RPM:     | 1775                                 |
| Rated Amps:     | 60/30       | Rated Voltage: | 230/460                              |
| Phase:          | 3           | Cycles:        | 60                                   |
| Special design: | No          |                |                                      |

### Enclosure Type image



Nameplate

DE

ODE

F1

F2

Тор







VEST TENNESSE 7030 Ryburn Drive Millington, TN 38053 Phone 901-873-5300 Fax 901-873-5301



# **Mechanical Inspection**

#### Inspect bolt holes and fasteners. Validate correct fasteners.

| Does the shaft turn freely?:     | Yes            | Contaminant(s):     | None |
|----------------------------------|----------------|---------------------|------|
| Shaft rotation:                  | Bi-directional | Contaminant(s) Amt: | None |
| Shaft grounding device present?: | No             |                     |      |
| Type of grounding device:        |                |                     |      |

Shaft runout(TIR-Inbound):

| Bearings DE:        | Worn | Bearings DE make:        | FAG      |
|---------------------|------|--------------------------|----------|
| Insulated:          | No