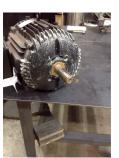

## **Mechanical Inspection (Continued)**

Brg. Image:

۱

Fan:

N/A

Frame cond.: Good

Motor Mount Position: Horizontal/Foot mount

Endbell type: