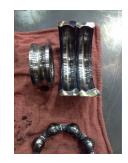

Shaft runout(TIR-Inbound):

| Bearings DE:        | Worn | Bearings DE make:        | FAG      |
|---------------------|------|--------------------------|----------|
| Insulated:          | No   | Bearing DE Size:         | 6311-2RS |
| Bearings ODE:       | Worn | Bearings ODE make:       | FAG      |
| Bearing Type:       | Ball | Bearing ODE Size:        | 6309-2RS |
| Bearings Retainer:  | Yes  | Thermal Protection:      | No       |
| Retainer condition: | Good | Thermal Protection Type: | _        |

Bearing Type Image

Bearing Make Image

WEST TENNESSEE 7030 Ryburn Drive Millington, TN 38053 Phone 901-873-5300 Fax 901-873-5301

CENTRAL ARKANSAS 6812 Lindsey Rd. Little Rock, AR 72206 Phone 501-375-9178 Fax 501-375-4254