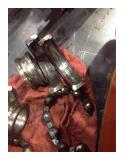

| Bearings DE:        | Worn | Bearings DE make:        | FAG |
|---------------------|------|--------------------------|-----|
| Insulated:          | No   | Bearing DE Size:         |     |
| Bearings ODE:       | Worn | Bearings ODE make:       | FAG |
| Bearing Type:       | Ball | Bearing ODE Size:        |     |
| Bearings Retainer:  | Yes  | Thermal Protection:      | No  |
| Retainer condition: | Good | Thermal Protection Type: | _   |

Type of grounding device:

Shaft runout(TIR-Inbound):

Retainer condition:

: Good

Bearing DE Size: 6312 Bearing ODE Size: 6311

WEST TENNESSEE 7030 Ryburn Drive Millington, TN 38053 Phone 901-873-5300 Fax 901-873-5301

#### **Component Failure**

Bearings failed

#### **Cause of Failure**

Signs of water contamination