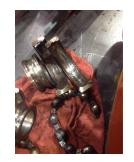

| Bearings DE:        | Worn | Bearings DE make:        | FAG |
|---------------------|------|--------------------------|-----|
| Insulated:          | No   | Bearing DE Size:         |     |
| Bearings ODE:       | Worn | Bearings ODE make:       | FAG |
| Bearing Type:       | Ball | Bearing ODE Size:        |     |
| Bearings Retainer:  | Yes  | Thermal Protection:      | No  |
| Retainer condition: | Good | Thermal Protection Type: | _   |

#### **Component Failure**

Bearings failed

#### **Cause of Failure**

Signs of water contamination