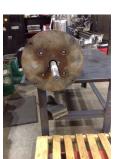

# **Mechanical Inspection (Continued)**

Brg. Image:

| Water jacket:    | N/A                |           | Fan:    | Ok             | Frame co      | nd.: Good    |
|------------------|--------------------|-----------|---------|----------------|---------------|--------------|
|                  |                    |           | 1 Miles |                |               |              |
| Motor Mount Posi | tion: Horizontal/F | oot mount |         |                | Endbell type: | Single piece |
| Missing parts?   | ?                  |           |         | Endbell Image: |               |              |
| J-Box cover      | O-rings            | J-Box     |         |                |               |              |
| HH cover         | Glands             | Vone      |         |                |               |              |
| Other missing pa | irts               |           |         |                |               |              |