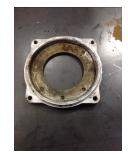

# **Mechanical Inspection (Continued)**

Brg. Image:

| Water jacket:    | N/A                |           | Fan:    | Ok             | Frame co      | nd.: Good    |
|------------------|--------------------|-----------|---------|----------------|---------------|--------------|
|                  |                    |           | 1 Miles |                |               |              |
| Motor Mount Posi | tion: Horizontal/F | oot mount |         |                | Endbell type: | Single piece |
| Missing parts?   | ?                  |           |         | Endbell Image: |               |              |
| J-Box cover      | O-rings            | J-Box     |         |                |               |              |
| HH cover         | Glands             | Vone      |         |                |               |              |
| Other missing pa | irts               |           |         |                |               |              |