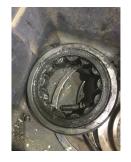

Shaft runout(TIR-Inbound):

| Bearings DE:        | Worn | Bearings DE make:        | FAG    |
|---------------------|------|--------------------------|--------|
| Insulated:          | No   | Bearing DE Size:         | NJ2314 |
| Bearings ODE:       | Worn | Bearings ODE make:       | FAG    |
| Bearing Type:       | Ball | Bearing ODE Size:        | NJ312  |
| Bearings Retainer:  | Yes  | Thermal Protection:      | Yes    |
| Retainer condition: | _    | Thermal Protection Type: | _      |

#### Bearing Type Image

Bearing Make Image

WEST TENNESSEE 7030 Ryburn Drive Millington, TN 38053 Phone 901-873-5300 Fax 901-873-5301 CENTRAL ARKANSAS 6812 Lindsey Rd. Little Rock, AR 72206 Phone 501-375-9178 Fax 501-375-4254