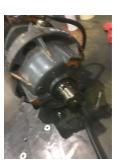

# **Mechanical Inspection (Continued)**

| Lubrication Type:                                                  | Grease  | Thermal Protection device DE:  | _   |
|--------------------------------------------------------------------|---------|--------------------------------|-----|
| Lubrication brand inbound:                                         | Unknown | Thermal Protection device ODE: | _   |
| Lubrication brand outbound:                                        | Unknown |                                |     |
| Grease Amt DE:                                                     | Full    | Grease Cond. DE:               | New |
| Grease Amt ODE:                                                    | Full    | Grease Cond. ODE:              | New |
| Seals DE type:<br>Seals DE size:<br>Seals DE (inbound) condition : | Slinger | Seals Image:                   |     |
| Seals ODE type:                                                    | Slinger |                                |     |
| Seals ODE size:                                                    |         |                                |     |
| Seals ODE (inbound) condition :                                    |         |                                |     |
| Shaft damage cause:                                                | None    | Shaft Image:                   |     |