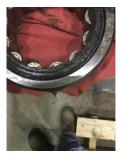

Shaft runout(TIR-Inbound):

| Bearings DE:        | Worn | Bearings DE make:        | FAG    |
|---------------------|------|--------------------------|--------|
| Insulated:          | No   | Bearing DE Size:         | NJ2314 |
| Bearings ODE:       | Worn | Bearings ODE make:       | FAG    |
| Bearing Type:       | Ball | Bearing ODE Size:        | NJ312  |
| Bearings Retainer:  | Yes  | Thermal Protection:      | Yes    |
| Retainer condition: | _    | Thermal Protection Type: | _      |

#### Bearing Type Image

Bearing Make Image

WEST TENNESSEE 7030 Ryburn Drive Millington, TN 38053 Phone 901-873-5300 Fax 901-873-5301 CENTRAL ARKANSAS 6812 Lindsey Rd. Little Rock, AR 72206 Phone 501-375-9178 Fax 501-375-4254