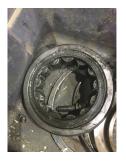

Shaft runout(TIR-Inbound):

| Bearings DE:        | Worn | Bearings DE make:        | FAG    |
|---------------------|------|--------------------------|--------|
| Insulated:          | No   | Bearing DE Size:         | NJ2314 |
| Bearings ODE:       | Worn | Bearings ODE make:       | FAG    |
| Bearing Type:       | Ball | Bearing ODE Size:        | NJ312  |
| Bearings Retainer:  | Yes  | Thermal Protection:      | Yes    |
| Retainer condition: | _    | Thermal Protection Type: | _      |

#### Bearing Type Image

Bearing Make Image

WEST TENNESSEE 7030 Ryburn Drive Millington, TN 38053 Phone 901-873-5300 Fax 901-873-5301 CENTRAL ARKANSAS 6812 Lindsey Rd. Little Rock, AR 72206 Phone 501-375-9178 Fax 501-375-4254