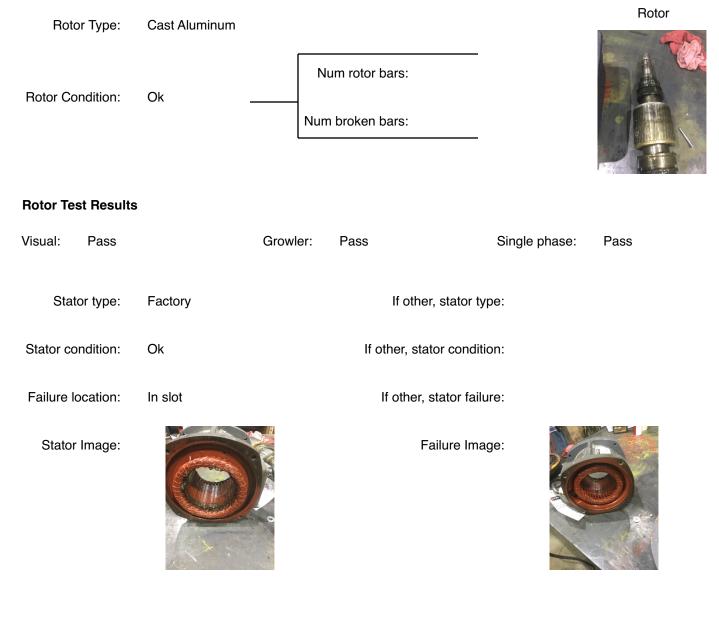

#### **AC Electrical Inspection (Continued)**

| Winding color:                     | Like new    | Winding         | j image | Winding Therma | I Protection: | Yes      |  |
|------------------------------------|-------------|-----------------|---------|----------------|---------------|----------|--|
| Winding condition :                | Solid       |                 |         |                |               |          |  |
| Winding Thermal<br>Protection DE:  | _           |                 |         |                |               |          |  |
| Winding Thermal<br>Protection ODE: | _           |                 |         |                |               |          |  |
| Stator test results:               | Salvageable |                 |         |                |               |          |  |
| Megs incoming: Go                  | bod         | Surge incoming: | Good    | Hi-pot in      | coming:       | Good     |  |
| Winding Resistance In              | coming      |                 |         |                |               |          |  |
| Phase                              | es A to B   | Phases B to C   | Phase   | es C to A      | Resistive in  | nbalance |  |
| Incoming 0.00                      |             | 0.00            | 0.00    |                | 0.00          |          |  |
| Leads/jumpe                        | ers: Ok     |                 |         |                |               |          |  |
| If other, leads/jumpe              | ers:        |                 |         |                |               |          |  |