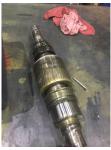

# **Mechanical Inspection (Continued)**

| Lubrication Type:                                                  | Grease  | Thermal Protection device DE:  | _   |
|--------------------------------------------------------------------|---------|--------------------------------|-----|
| Lubrication brand inbound:                                         | Unknown | Thermal Protection device ODE: | _   |
| Lubrication brand outbound:                                        | Unknown |                                |     |
| Grease Amt DE:                                                     | Full    | Grease Cond. DE:               | New |
| Grease Amt ODE:                                                    | Full    | Grease Cond. ODE:              | New |
| Seals DE type:<br>Seals DE size:<br>Seals DE (inbound) condition : | Slinger | Seals Image:                   |     |
| Seals ODE type:                                                    | Slinger |                                |     |
| Seals ODE size:                                                    |         |                                |     |
| Seals ODE (inbound) condition :                                    |         |                                |     |
| Shaft damage cause:                                                | None    | Shaft Image:                   |     |

# **Mechanical Inspection**

Inspect bolt holes and fasteners. Validate correct fasteners.

| Shaft Condition:           | Good | Bearings Retainer: | Yes    |
|----------------------------|------|--------------------|--------|
| Type of grounding device:  |      | Bearing DE Size:   | NJ2314 |
| Shaft runout(TIR-Inbound): |      | Bearing ODE Size:  | NJ312  |