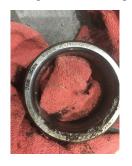

Shaft runout(TIR-Inbound):

| Bearings DE:        | Worn | Bearings DE make:        | FAG    |
|---------------------|------|--------------------------|--------|
| Insulated:          | No   | Bearing DE Size:         | NJ2314 |
| Bearings ODE:       | Worn | Bearings ODE make:       | FAG    |
| Bearing Type:       | Ball | Bearing ODE Size:        | NJ312  |
| Bearings Retainer:  | Yes  | Thermal Protection:      | Yes    |
| Retainer condition: | _    | Thermal Protection Type: | _      |

#### Bearing Type Image

Bearing Make Image

WEST TENNESSEE 7030 Ryburn Drive Millington, TN 38053 Phone 901-873-5300 Fax 901-873-5301 CENTRAL ARKANSAS 6812 Lindsey Rd. Little Rock, AR 72206 Phone 501-375-9178 Fax 501-375-4254