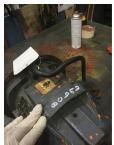

#### **Name Plate Information**

| Manufacturer:   | MIDWESTERN | Enclosure :    | Totally Enclosed<br>Non-Ventilated |
|-----------------|------------|----------------|------------------------------------|
| Serial#:        | 080692457  | Model#:        |                                    |
| Service Factor: |            | Frame:         |                                    |
| Horsepower/kW:  | 2.5        | Rated RPM:     | 1200                               |
| Rated Amps:     | 8.2/4.1    | Rated Voltage: | 230/460                            |
| Phase:          | 3          | Cycles:        | 60                                 |
| Special design: | No         |                |                                    |