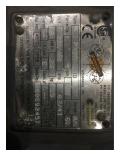

#### **Name Plate Information**

| Manufacturer:   | MIDWESTERN | Enclosure :    | Totally Enclosed<br>Non-Ventilated |
|-----------------|------------|----------------|------------------------------------|
| Serial#:        | 080692457  | Model#:        |                                    |
| Service Factor: |            | Frame:         |                                    |
| Horsepower/kW:  | 2.5        | Rated RPM:     | 1200                               |
| Rated Amps:     | 8.2/4.1    | Rated Voltage: | 230/460                            |
| Phase:          | 3          | Cycles:        | 60                                 |
| Special design: | No         |                |                                    |