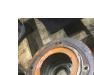

# **Mechanical Inspection (Continued)**

| Seals DE condition :            | Worn        | Brg. Seats DE:           | Good                     |
|---------------------------------|-------------|--------------------------|--------------------------|
| Seals DE type:                  | Isolators   | If DE undersized, amt.:  | 2.7563                   |
| Seals DE size:                  | 60-80-10    | Brg. Seats ODE:          | Good                     |
| Seals DE (inbound) condition :  |             | If ODE undersized, amt.: | 2.3626                   |
| Seals ODE condition :           | None        | Shaft damage:            | ОК                       |
| Seals ODE type:                 | N/A         |                          |                          |
| Seals ODE size:                 |             | Bushings/sleeves DE:     | Ok                       |
| Seals ODE (inbound) condition : |             | Bushings/sleeves ODE:    | Ok                       |
| Endbell fits/damage:            | Good        | Foot/Flange condition:   | Ok                       |
| Endbell DE size:                | 5.9063 Good | Foot flatness:           | Pass                     |
| Endbell DE insulated?:          | No          | Does Air Gap Meet Cus    | stomer or EASA spec(<10% |
| Endbell ODE size:               | 5.1215 Bad  | variation)?              |                          |
| Endbell ODE insulated?:         | No          | _                        |                          |