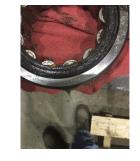

Shaft runout(TIR-Inbound):

| Bearings DE:        | Worn | Bearings DE make:        | FAG    |
|---------------------|------|--------------------------|--------|
| Insulated:          | No   | Bearing DE Size:         | NJ2314 |
| Bearings ODE:       | Worn | Bearings ODE make:       | FAG    |
| Bearing Type:       | Ball | Bearing ODE Size:        | NJ312  |
| Bearings Retainer:  | Yes  | Thermal Protection:      | Yes    |
| Retainer condition: | _    | Thermal Protection Type: | _      |

#### Bearing Type Image

Bearing Make Image

WEST TENNESSEE 7030 Ryburn Drive Millington, TN 38053 Phone 901-873-5300 Fax 901-873-5301 CENTRAL ARKANSAS 6812 Lindsey Rd. Little Rock, AR 72206 Phone 501-375-9178 Fax 501-375-4254