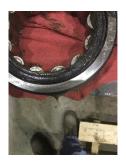

Shaft runout(TIR-Inbound):

| Bearings DE:        | Worn | Bearings DE make:        | FAG    |
|---------------------|------|--------------------------|--------|
| Insulated:          | No   | Bearing DE Size:         | NJ2314 |
| Bearings ODE:       | Worn | Bearings ODE make:       | FAG    |
| Bearing Type:       | Ball | Bearing ODE Size:        | NJ312  |
| Bearings Retainer:  | Yes  | Thermal Protection:      | Yes    |
| Retainer condition: | _    | Thermal Protection Type: | _      |

#### Bearing Type Image

Bearing Make Image

WEST TENNESSEE 7030 Ryburn Drive Millington, TN 38053 Phone 901-873-5300 Fax 901-873-5301 CENTRAL ARKANSAS 6812 Lindsey Rd. Little Rock, AR 72206 Phone 501-375-9178 Fax 501-375-4254

**Bearing Retainer Image** 

**Thermal Protection** 