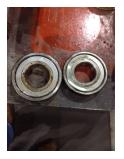

Shaft runout(TIR-Inbound):

| Bearings DE:        | Worn | Bearings DE make:        | NTN  |
|---------------------|------|--------------------------|------|
| Insulated:          | No   | Bearing DE Size:         | 6311 |
| Bearings ODE:       | Worn | Bearings ODE make:       | NTN  |
| Bearing Type:       | Ball | Bearing ODE Size:        | 6310 |
| Bearings Retainer:  | Yes  | Thermal Protection:      | No   |
| Retainer condition: | Good | Thermal Protection Type: | _    |

#### Bearing Type Image

Bearing Make Image

WEST TENNESSEE 7030 Ryburn Drive Millington, TN 38053 Phone 901-873-5300 Fax 901-873-5301 CENTRAL ARKANSAS 6812 Lindsey Rd. Little Rock, AR 72206 Phone 501-375-9178 Fax 501-375-4254