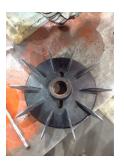

# **Mechanical Inspection (Continued)**

Brg. Image:

|  | Water | jacket: | N/A |
|--|-------|---------|-----|
|--|-------|---------|-----|

Fan: Ok

Frame cond.: Good

| Motor Mount Positior | n: Horizontal/F | Foot mount |                | Endbell type: | Single piece |
|----------------------|-----------------|------------|----------------|---------------|--------------|
| Missing parts?       |                 |            | Endbell Image: | AND A         |              |
| J-Box cover          | O-rings         | J-Box      |                |               |              |
| HH cover             | Glands          | Vone       |                | ALL AND AND A | 111          |
| Other missing parts  |                 |            |                |               |              |