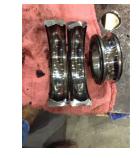

----------|------|
| Shaft rotation:                  | Bi-directional | Contaminant(s) Amt: | None |
| Shaft grounding device present?: | No             |                     |      |
| Type of grounding device:        |                |                     |      |

Shaft runout(TIR-Inbound):

| Bearings DE:        | Worn | Bearings DE make:        | NTN  |
|---------------------|------|--------------------------|------|
| Insulated:          | No   | Bearing DE Size:         | 6311 |
| Bearings ODE:       | Worn | Bearings ODE make:       | NTN  |
| Bearing Type:       | Ball | Bearing ODE Size:        | 6310 |
| Bearings Retainer:  | Yes  | Thermal Protection:      | No   |
| Retainer condition: | Good | Thermal Protection Type: | _    |

#### Bearing Type Image



Bearing Make Image



WEST TENNESSEE 7030 Ryburn Drive Millington, TN 38053 Phone 901-873-5300 Fax 901-873-5301 CENTRAL ARKANSAS 6812 Lindsey Rd. Little Rock, AR 72206 Phone 501-375-9178 Fax 501-375-4254



**Bearing Retainer Image** 



Thermal Protection



# **Mechanical Inspection (Continued)**

| Lubrication Type:               | Grease  | Thermal Protection device DE:  | _     |
|---------------------------------|---------|--------------------------------|-------|
| Lubrication brand inbound:      | Unknown | Thermal Protection device ODE: | _     |
| Lubrication brand outbound:     | Unknown |                                |       |
| Grease Amt DE:                  | Full    | Grease Cond. DE:               | Other |
| Grease Amt ODE:                 | Full    | Grease Cond. ODE:              | Other