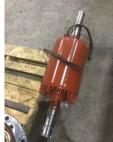

## **Mechanical Inspection**

#### **Mechanical Inspection (Continued)**

Brg. Image:

Bushings/sleeves image:

Water jacket: N/A

Ok

Fan:

Frame cond.: Good

Motor Mount Position: