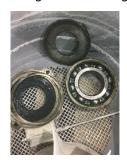

**Bearing Retainer Image** 

**Thermal Protection** 

# **Mechanical Inspection (Continued)**

| Lubrication Type:                  | Grease            | Thermal Protection device DE:  | _   |
|------------------------------------|-------------------|--------------------------------|-----|
| Lubrication brand inbound:         | Mobile Polyrex EM | Thermal Protection device ODE: | _   |
| Lubrication brand outbound:        | Mobile Polyrex EM |                                |     |
| Grease Amt DE:                     | Full              | Grease Cond. DE:               | New |
| Grease Amt ODE:                    | Full              | Grease Cond. ODE:              | New |
| Seals DE type:<br>Seals DE size:   | Slinger           | Seals Image:                   | 1   |
| Seals DE (inbound) condition :     |                   |                                |     |
| Seals ODE type:<br>Seals ODE size: | Slinger           | Seals Image 2:                 | 1   |
| Seals ODE (inbound) condition :    |                   |                                |     |
| Shaft damage cause:                | None              | Shaft Image:                   |     |