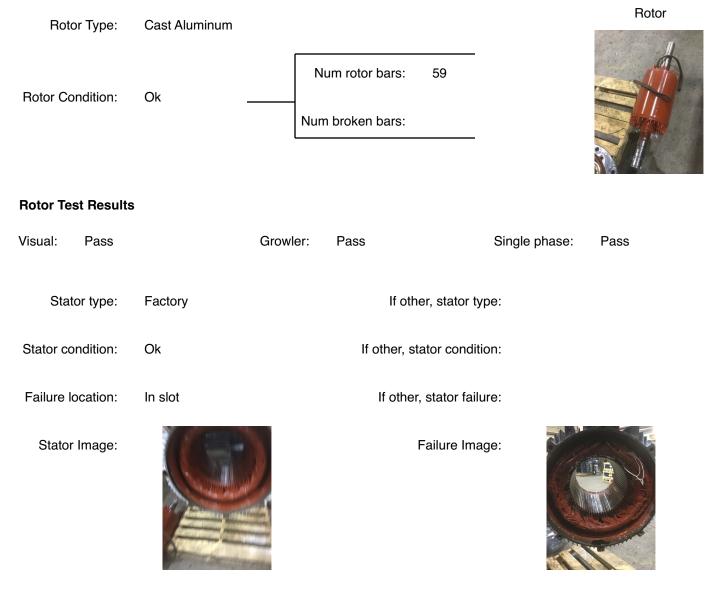

# **AC Electrical Inspection (Continued)**

| Winding colo                                                                              | r: Li    | ike new     | Winding         | g image    | Winding Therr  | nal Protection | Yes      |
|-------------------------------------------------------------------------------------------|----------|-------------|-----------------|------------|----------------|----------------|----------|
| Winding condition                                                                         | i: S     | Solid       |                 |            |                |                |          |
| Winding Therma<br>Protection DE                                                           |          | _           |                 |            |                |                |          |
| Winding Therma<br>Protection ODE                                                          |          | _           |                 | The second |                |                |          |
| Stator test results                                                                       | s: S     | Salvageable |                 |            |                |                |          |
| Megs incoming:                                                                            | Good     | Ł           | Surge incoming: | Good       | Hi-pot         | incoming:      | Good     |
| Winding Resistance                                                                        | ce Incol | oming       |                 |            |                |                |          |
| P                                                                                         | hases /  | A to B      | Phases B to C   | Phase      | es C to A      | Resistive i    | mbalance |
| Incoming                                                                                  | 0.00     |             | 0.00            | 0.00       |                | 0.00           |          |
| Leads/ju<br>If other, leads/ju                                                            | ·        |             |                 | Lead       | d jumper Image |                |          |
| Mechanical Inspection       Inspect bolt holes and fasteners. Validate correct fasteners. |          |             |                 |            |                |                |          |
|                                                                                           | Conditic |             |                 | Bearing    | s Retainer:    | Yes            |          |