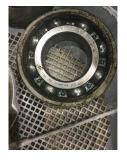

| Bearings DE:        | Worn | Bearings DE make:        | FAG   |
|---------------------|------|--------------------------|-------|
| Insulated:          | No   | Bearing DE Size:         | NU319 |
| Bearings ODE:       | Worn | Bearings ODE make:       | FAG   |
| Bearing Type:       | Ball | Bearing ODE Size:        | 6316  |
| Bearings Retainer:  | Yes  | Thermal Protection:      | Yes   |
| Retainer condition: | _    | Thermal Protection Type: | _     |

#### Bearing Type Image

Shaft runout(TIR-Inbound):

WEST TENNESSE 7030 Ryburn Drive Millington, TN 38053 Phone 901-873-5300 Fax 901-873-5301

CENTRAL ARKANSAS 6812 Lindsey Rd. Little Rock, AR 72206 Phone 501-375-9178 Fax 501-375-4254

Bearing DE Size:

Bearing ODE Size:

NU319

6316

Type of grounding device:

Shaft runout(TIR-Inbound):

Retainer condition:

WEST TENNESSEE 7030 Ryburn Drive Millington, TN 38053 Phone 901-873-5300 Fax 901-873-5301