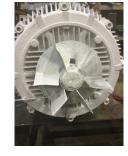

#### **Mechanical Inspection (Continued)**

Brg. Image:

Bushings/sleeves image:

Water jacket: N/A

Ok

Fan:

Frame cond.: Good

Motor Mount Position: