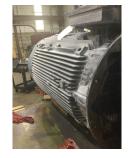

# **Name Plate Information**

| Manufacturer:   | ABB            | Enclosure :    | Totally Enclosed<br>Fan Cooled |
|-----------------|----------------|----------------|--------------------------------|
| Serial#:        | 0739-010514386 | Model#:        | M3KP-315MLA4B5                 |
| Service Factor: |                | Frame:         | 315MLA                         |
| Horsepower/kW:  | 200KW          | Rated RPM:     | 1787                           |
| Rated Amps:     | 317            | Rated Voltage: | 440                            |
| Phase:          | 3              | Cycles:        | 60                             |
| Special design: | No             |                |                                |

#### Enclosure Type image

Nameplate

DE

ODE

F1

F2

Тор

WEST TENNESSEE 7030 Ryburn Drive Millington, TN 38053 Phone 901-873-5300 Fax 901-873-5301