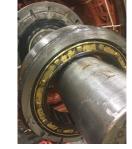

| Bearings DE:        | Worn | Bearings DE make:        | FAG   |
|---------------------|------|--------------------------|-------|
| Insulated:          | No   | Bearing DE Size:         | NU319 |
| Bearings ODE:       | Worn | Bearings ODE make:       | FAG   |
| Bearing Type:       | Ball | Bearing ODE Size:        | 6316  |
| Bearings Retainer:  | Yes  | Thermal Protection:      | Yes   |
| Retainer condition: | _    | Thermal Protection Type: | _     |

#### Bearing Type Image

Shaft runout(TIR-Inbound):

WEST TENNESSE 7030 Ryburn Drive Millington, TN 38053 Phone 901-873-5300 Fax 901-873-5301

CENTRAL ARKANSAS 6812 Lindsey Rd. Little Rock, AR 72206 Phone 501-375-9178 Fax 501-375-4254