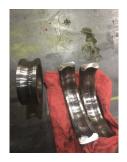

| Bearings DE:        | Worn | Bearings DE make:        | FAG   |
|---------------------|------|--------------------------|-------|
| Insulated:          | No   | Bearing DE Size:         | NU319 |
| Bearings ODE:       | Worn | Bearings ODE make:       | FAG   |
| Bearing Type:       | Ball | Bearing ODE Size:        | 6316  |
| Bearings Retainer:  | Yes  | Thermal Protection:      | Yes   |
| Retainer condition: | _    | Thermal Protection Type: | _     |

#### Bearing Type Image

Shaft runout(TIR-Inbound):

WEST TENNESSE 7030 Ryburn Drive Millington, TN 38053 Phone 901-873-5300 Fax 901-873-5301

CENTRAL ARKANSAS 6812 Lindsey Rd. Little Rock, AR 72206 Phone 501-375-9178 Fax 501-375-4254