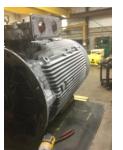

# **Name Plate Information**

| Manufacturer:   | ABB            | Enclosure :    | Totally Enclosed<br>Fan Cooled |
|-----------------|----------------|----------------|--------------------------------|
| Serial#:        | 0739-010514386 | Model#:        | M3KP-315MLA4B5                 |
| Service Factor: |                | Frame:         | 315MLA                         |
| Horsepower/kW:  | 200KW          | Rated RPM:     | 1787                           |
| Rated Amps:     | 317            | Rated Voltage: | 440                            |
| Phase:          | 3              | Cycles:        | 60                             |
| Special design: | No             |                |                                |

#### Enclosure Type image

Nameplate

DE

ODE

F1

F2

Тор

WEST TENNESSEE 7030 Ryburn Drive Millington, TN 38053 Phone 901-873-5300 Fax 901-873-5301