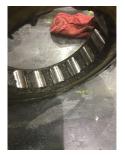

| Bearings DE:        | Worn | Bearings DE make:        | FAG   |
|---------------------|------|--------------------------|-------|
| Insulated:          | No   | Bearing DE Size:         | NU319 |
| Bearings ODE:       | Worn | Bearings ODE make:       | FAG   |
| Bearing Type:       | Ball | Bearing ODE Size:        | 6316  |
| Bearings Retainer:  | Yes  | Thermal Protection:      | Yes   |
| Retainer condition: | _    | Thermal Protection Type: | _     |

# **Mechanical Inspection (Continued)**

| Seals DE condition :            | Worn    | Brg. Seats DE:           | Good                       |  |
|---------------------------------|---------|--------------------------|----------------------------|--|
| Seals DE type:                  | Slinger | If DE undersized, amt.:  | 3.7420                     |  |
| Seals DE size:                  |         | Brg. Seats ODE:          | Good                       |  |
| Seals DE (inbound) condition :  |         | If ODE undersized, amt.: | 3.1497                     |  |
| Seals ODE condition :           | Worn    | Shaft damage:            | ОК                         |  |
| Seals ODE type:                 | Slinger |                          |                            |  |
| Seals ODE size:                 |         | Bushings/sleeves DE:     | Ok                         |  |
| Seals ODE (inbound) condition : |         | Bushings/sleeves ODE:    | Ok                         |  |
| Endbell fits/damage:            | Good    | Foot/Flange condition:   | Ok                         |  |
| Endbell DE size:                | 7.8757  | Foot flatness:           | Pass                       |  |
| Endbell DE insulated?:          | No      |                          | Customer or EASA spec(<10% |  |
| Endbell ODE size:               | 6.6937  | variation)?              |                            |  |
| Endbell ODE insulated?:         | No      |                          |                            |  |

#### Conclusion

**Component Failure** 

**Cause of Failure** 

Comments

Drive Bearing showed signs of skidding ODE bearing showed axial load

Service Tech name:

**Robert Wiley** 

Service Tech signature: