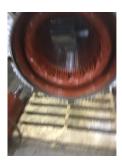

# **AC Electrical Inspection (Continued)**

| Winding colo                                                                              | r: Li    | ike new     | Winding         | g image    | Winding Therr  | nal Protection | Yes      |
|-------------------------------------------------------------------------------------------|----------|-------------|-----------------|------------|----------------|----------------|----------|
| Winding condition                                                                         | i: S     | Solid       |                 |            |                |                |          |
| Winding Therma<br>Protection DE                                                           |          | _           |                 |            |                |                |          |
| Winding Therma<br>Protection ODE                                                          |          | _           |                 | The second |                |                |          |
| Stator test results                                                                       | s: S     | Salvageable |                 |            |                |                |          |
| Megs incoming:                                                                            | Good     | Ł           | Surge incoming: | Good       | Hi-pot         | incoming:      | Good     |
| Winding Resistance                                                                        | ce Incol | oming       |                 |            |                |                |          |
| P                                                                                         | hases /  | A to B      | Phases B to C   | Phase      | es C to A      | Resistive i    | mbalance |
| Incoming                                                                                  | 0.00     |             | 0.00            | 0.00       |                | 0.00           |          |
| Leads/ju<br>If other, leads/ju                                                            | ·        |             |                 | Lead       | d jumper Image |                |          |
| Mechanical Inspection       Inspect bolt holes and fasteners. Validate correct fasteners. |          |             |                 |            |                |                |          |
|                                                                                           | Conditic |             |                 | Bearing    | s Retainer:    | Yes            |          |