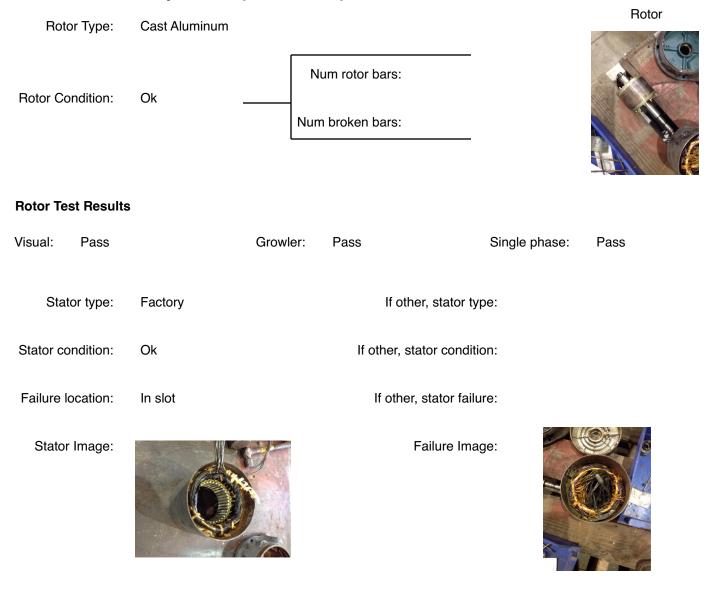

### **AC Electrical Inspection (Continued)**

| Winding color:                     | Dull black | Winding         | image  | Winding Thermal | Protection:  | No       |  |
|------------------------------------|------------|-----------------|--------|-----------------|--------------|----------|--|
| Winding condition :                | Solid      |                 |        |                 |              |          |  |
| Winding Thermal<br>Protection DE:  | _          |                 |        |                 |              |          |  |
| Winding Thermal<br>Protection ODE: | _          |                 | 187    |                 |              |          |  |
| Stator test results:               | Rewind     |                 |        |                 |              |          |  |
| Megs incoming: G                   | bod        | Surge incoming: | Good   | Hi-pot inc      | coming:      | Good     |  |
| Winding Resistance Ir              | coming     |                 |        |                 |              |          |  |
| Phas                               | es A to B  | Phases B to C   | Phases | C to A          | Resistive in | mbalance |  |
| Incoming                           |            |                 |        |                 |              |          |  |
| Leads/jump                         | ers: Ok    |                 |        |                 |              |          |  |
| If other, leads/jump               | ers:       |                 |        |                 |              |          |  |