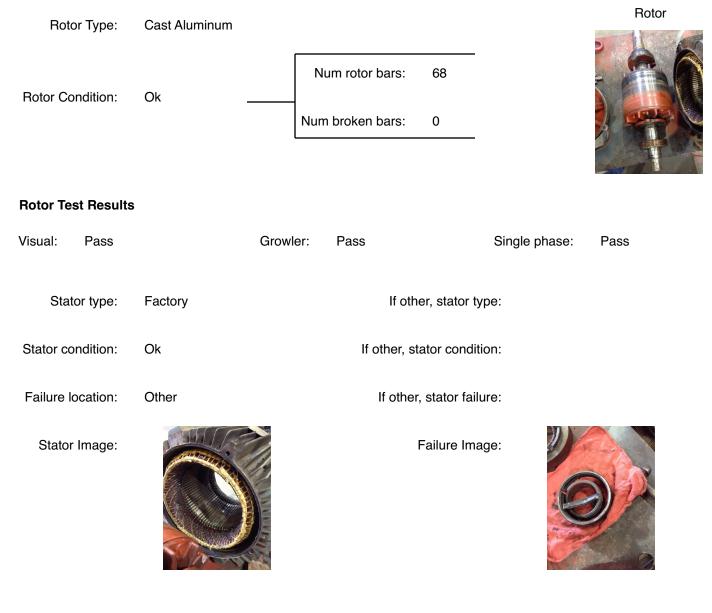

## **Name Plate Information**

| Manufacturer:   | Reliance | Enclosure :    | Totally Enclosed<br>Fan Cooled |
|-----------------|----------|----------------|--------------------------------|
| Serial#:        |          | Model#:        |                                |
| Service Factor: | 1.15     | Frame:         | 364LPZ                         |
| Horsepower/kW:  | 40       | Rated RPM:     | 1190                           |
| Rated Amps:     | 49.4     | Rated Voltage: | 460                            |
| Phase:          | 3        | Cycles:        | 60                             |
| Special design: | No       |                |                                |

## **AC Electrical Inspection (Continued)**

| Winding color:                     | Still has color             | Winding               | g image  | Winding The | rmal Protection | i: No     |  |
|------------------------------------|-----------------------------|-----------------------|----------|-------------|-----------------|-----------|--|
| Winding condition :                | Solid                       |                       |          |             |                 |           |  |
| Winding Thermal<br>Protection DE:  | _                           |                       |          |             |                 |           |  |
| Winding Thermal<br>Protection ODE: | _                           |                       |          |             |                 |           |  |
| Stator test results:               | Salvageable                 |                       |          |             |                 |           |  |
| Megs incoming: G                   | ood                         | Surge incoming:       | Good     | Hi-pc       | ot incoming:    | Good      |  |
| Winding Resistance Ir              | Winding Resistance Incoming |                       |          |             |                 |           |  |
| Phas                               | es A to B                   | Phases B to C         | Phases   | C to A      | Resistive       | imbalance |  |
| Incoming 0.00                      | )                           | 0.00                  | 0.00     |             |                 |           |  |
| Leads/jump                         | ers: Ok                     |                       | Lead     | jumper Imag | e.:             |           |  |
| If other, leads/jump               | ers:                        |                       |          |             | Ň               | E 200     |  |
| Mechanical Inspection              |                             |                       |          |             |                 |           |  |
| Inspect bolt holes and f           | asteners. Validat           | te correct fasteners. |          |             |                 |           |  |
| Shaft Con                          | dition: Worn                |                       | Bearings | Retainer:   | Yes             |           |  |
| Type of grounding d                | evice:                      |                       | Bearing  | DE Size:    | 5215            |           |  |