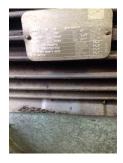

## **Name Plate Information**

| Manufacturer:   | Reliance | Enclosure :    | Totally Enclosed<br>Fan Cooled |
|-----------------|----------|----------------|--------------------------------|
| Serial#:        |          | Model#:        |                                |
| Service Factor: | 1.15     | Frame:         | 364LPZ                         |
| Horsepower/kW:  | 40       | Rated RPM:     | 1190                           |
| Rated Amps:     | 49.4     | Rated Voltage: | 460                            |
| Phase:          | 3        | Cycles:        | 60                             |
| Special design: | No       |                |                                |