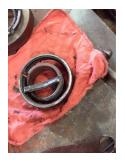

| Bearings DE:        | Other | Bearings DE make:        | Koyo |
|---------------------|-------|--------------------------|------|
| Insulated:          | No    | Bearing DE Size:         | 5215 |
| Bearings ODE:       | Worn  | Bearings ODE make:       | Koyo |
| Bearing Type:       | Ball  | Bearing ODE Size:        | 6313 |
| Bearings Retainer:  | Yes   | Thermal Protection:      | No   |
| Retainer condition: | Good  | Thermal Protection Type: | _    |

### Bearing Type Image

WEST TENNESSE 7030 Ryburn Drive Millington, TN 38053 Phone 901-873-5300 Fax 901-873-5301

Bearing Make Image

CENTRAL ARKANSAS 6812 Lindsey Rd. Little Rock, AR 72206 Phone 501-375-9178 Fax 501-375-4254