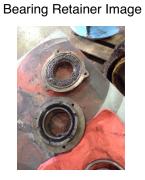

| Bearings DE:        | Other | Bearings DE make:        | Koyo |
|---------------------|-------|--------------------------|------|
| Insulated:          | No    | Bearing DE Size:         | 5215 |
| Bearings ODE:       | Worn  | Bearings ODE make:       | Koyo |
| Bearing Type:       | Ball  | Bearing ODE Size:        | 6313 |
| Bearings Retainer:  | Yes   | Thermal Protection:      | No   |
| Retainer condition: | Good  | Thermal Protection Type: | _    |

### Bearing Type Image

WEST TENNESSE 7030 Ryburn Drive Millington, TN 38053 Phone 901-873-5300 Fax 901-873-5301

Bearing Make Image

CENTRAL ARKANSAS 6812 Lindsey Rd. Little Rock, AR 72206 Phone 501-375-9178 Fax 501-375-4254