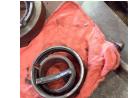

| Bearings DE:        | Other | Bearings DE make:        | Koyo |
|---------------------|-------|--------------------------|------|
| Insulated:          | No    | Bearing DE Size:         | 5215 |
| Bearings ODE:       | Worn  | Bearings ODE make:       | Koyo |
| Bearing Type:       | Ball  | Bearing ODE Size:        | 6313 |
| Bearings Retainer:  | Yes   | Thermal Protection:      | No   |
| Retainer condition: | Good  | Thermal Protection Type: | _    |

### Bearing Type Image

WEST TENNESSE 7030 Ryburn Drive Millington, TN 38053 Phone 901-873-5300 Fax 901-873-5301

Bearing Make Image

CENTRAL ARKANSAS 6812 Lindsey Rd. Little Rock, AR 72206 Phone 501-375-9178 Fax 501-375-4254