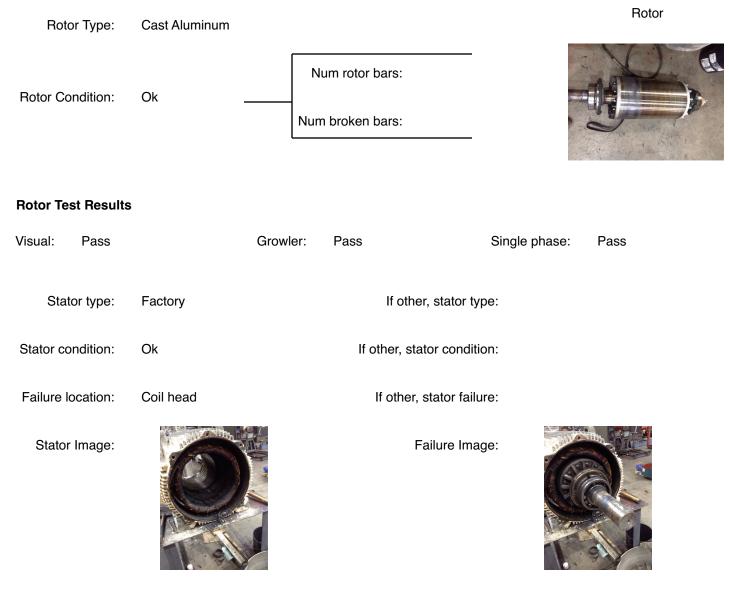

# **AC Electrical Inspection (Continued)**

| Winding color                    | : Dull black          | Winding              | g image | Winding Therma    | l Protection: No    |
|----------------------------------|-----------------------|----------------------|---------|-------------------|---------------------|
| Winding condition                | : Solid               |                      |         |                   |                     |
| Winding Therma<br>Protection DE  |                       |                      |         |                   |                     |
| Winding Therma<br>Protection ODE |                       |                      | N.      |                   |                     |
| Stator test results              | : Rewind              |                      |         |                   |                     |
| Megs incoming:                   | Good                  | Surge incoming:      | Good    | Hi-pot in         | coming: Good        |
| Winding Resistanc                | e Incoming            |                      |         |                   |                     |
| Р                                | hases A to B          | Phases B to C        | Phase   | es C to A         | Resistive imbalance |
| Incoming                         | ).00                  | 0.00                 | 0.00    |                   |                     |
| Leads/ju                         | mpers: Replace        |                      | Lea     | d jumper Image. : |                     |
| If other, leads/jumpers:         |                       |                      |         |                   |                     |
| Mechanical I                     | nspection             |                      |         |                   |                     |
| Inspect bolt holes ar            | nd fasteners. Validat | e correct fasteners. |         |                   |                     |