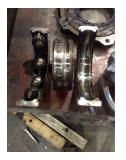

| Bearings DE:        | Worn | Bearings DE make:        | FAG  |
|---------------------|------|--------------------------|------|
| Insulated:          | No   | Bearing DE Size:         | 6318 |
| Bearings ODE:       | Worn | Bearings ODE make:       | FAG  |
| Bearing Type:       | Ball | Bearing ODE Size:        | 6318 |
| Bearings Retainer:  | Yes  | Thermal Protection:      | No   |
| Retainer condition: | Good | Thermal Protection Type: | _    |

### Bearing Type Image

WEST TENNESSEE

7030 Ryburn Drive Millington, TN 38053 Phone 901-873-5300 Fax 901-873-5301 Bearing Make Image

CENTRAL ARKANSAS 6812 Lindsey Rd. Little Rock, AR 72206 Phone 501-375-9178 Fax 501-375-4254