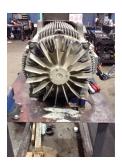

# **Mechanical Inspection (Continued)**

Brg. Image:

| Water | jacket: | N/A |
|-------|---------|-----|
|       |         |     |

Fan:

Ok

Frame cond.: Good

| Motor Mount Position: | Horizontal/F | Foot mount |                | Endbell |
|-----------------------|--------------|------------|----------------|---------|
| Missing parts?        |              |            | Endbell Image: |         |
| J-Box cover           | O-rings      | J-Box      |                |         |
| HH cover              | Glands       | ☐ None     |                |         |

type:

Single piece

Other missing parts

WEST TENNESSEE 7030 Ryburn Drive Millington, TN 38053 Phone 901-873-5300 Fax 901-873-5301