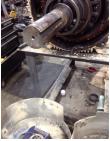

### Inspect bolt holes and fasteners. Validate correct fasteners.

| Does the shaft turn freely?:     | Yes            | Contaminant(s):     | Other    |
|----------------------------------|----------------|---------------------|----------|
| Shaft rotation:                  | Bi-directional | Contaminant(s) Amt: | Other    |
| Shaft grounding device present?: | No             | Contaminant Image:  |          |
| Type of grounding device:        |                |                     | H        |
| Shaft runout(TIR-Inbound):       |                |                     | A states |

# **Mechanical Inspection (Continued)**

| Seals DE condition :            | None   | Brg. Seats DE:           | Good                                                     |  |
|---------------------------------|--------|--------------------------|----------------------------------------------------------|--|
| Seals DE type:                  | N/A    | If DE undersized, amt.:  |                                                          |  |
| Seals DE size:                  |        | Brg. Seats ODE:          | Good                                                     |  |
| Seals DE (inbound) condition :  |        | If ODE undersized, amt.: |                                                          |  |
| Seals ODE condition :           | None   | Shaft damage:            | ОК                                                       |  |
| Seals ODE type:                 | N/A    |                          |                                                          |  |
| Seals ODE size:                 |        | Bushings/sleeves DE:     | Ok                                                       |  |
| Seals ODE (inbound) condition : |        | Bushings/sleeves ODE:    | Ok                                                       |  |
| Endbell fits/damage:            | Bad    | Foot/Flange condition:   | Ok                                                       |  |
| Endbell DE size:                | 7.4820 | Foot flatness:           | Pass                                                     |  |
| Endbell DE insulated?:          | _      |                          | Does Air Gap Meet Customer or EASA spec(<10% variation)? |  |
| Endbell ODE size:               | 7.4818 | variation)?              |                                                          |  |
| Endbell ODE insulated?:         | _      |                          |                                                          |  |