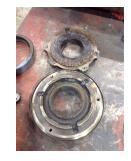

Bearing Retainer Image

# **Mechanical Inspection (Continued)**

Brg. Image:

| Water | jacket: | N/A |
|-------|---------|-----|
|       |         |     |

Fan:

Ok

Frame cond.: Good

| Motor Mount Position: | Horizontal/F | Foot mount |                | Endbell |
|-----------------------|--------------|------------|----------------|---------|
| Missing parts?        |              |            | Endbell Image: |         |
| J-Box cover           | O-rings      | J-Box      |                |         |
| HH cover              | Glands       | ☐ None     |                |         |