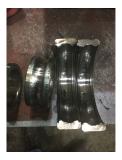

|      |

Shaft runout(TIR-Inbound):

| Bearings DE:        | Worn | Bearings DE make:        | FAG  |
|---------------------|------|--------------------------|------|
| Insulated:          | No   | Bearing DE Size:         | 6310 |
| Bearings ODE:       | Worn | Bearings ODE make:       | FAG  |
| Bearing Type:       | Ball | Bearing ODE Size:        | 6310 |
| Bearings Retainer:  | Yes  | Thermal Protection:      | Yes  |
| Retainer condition: | _    | Thermal Protection Type: | _    |

#### Bearing Type Image



Bearing Make Image



WEST TENNESSEE 7030 Ryburn Drive Millington, TN 38053 Phone 901-873-5300 Fax 901-873-5301 CENTRAL ARKANSAS 6812 Lindsey Rd. Little Rock, AR 72206 Phone 501-375-9178 Fax 501-375-4254

#### **Bearing Retainer Image**



#### **Thermal Protection**





# **Mechanical Inspection (Continued)**

| Lubrication Type:               | Grease            | Thermal Protection device DE:  | _   |
|---------------------------------|-------------------|--------------------------------|-----|
| Lubrication brand inbound:      | Mobile Polyrex EM | Thermal Protection device ODE: | _   |
| Lubrication brand outbound:     | Mobile Polyrex EM |                                |     |
| Grease Amt DE:                  | Full              | Grease Cond. DE:               | New |
| Grease Amt ODE:                 | Full              | Grease Cond. ODE:              | New |
|                                 |                   |                                |     |
| Seals DE type:                  | N/A               |                                |