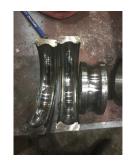

|                   |                                |     |
| Seals DE (inbound) condition :  |                   |                                |     |
|                                 |                   |                                |     |
| Seals ODE type:                 | N/A               |                                |     |
| Seals ODE size:                 |                   |                                |     |
| Seals ODE (inbound) condition : |                   |                                |     |
| Shaft damage cause:             | None              | Shaft Image:                   |     |



VEST TENNESSE 7030 Ryburn Drive Millington, TN 38053 Phone 901-873-5300 Fax 901-873-5301



### **Mechanical Inspection (Continued)**

Brg. Image:



#### Water jacket: Ok



# Fan: Ok







Motor Mount Position:

Horizontal/Foot mount

Endbell type:

Single piece

ingle piece

Missing parts?

| J-Box cover |
|-------------|
|-------------|

HH cover

ver 🗌 Glands

O-rings



J-Box

Endbell Image:





Other missing parts

WEST TENNESSEE 7030 Ryburn Drive Millington, TN 38053 Phone 901-873-5300 Fax 901-873-5301



# **Mechanical Inspection (Continued)**

| Air Gap Meaurements (N/A on Single Piec | Does Air Gap Meet Customer or EASA spec(<10% variation)? |   |
|-----------------------------------------|----------------------------------------------------------|---|
| DE @ 0                                  | ODE @ 0                                                  | _ |
| DE @ 90                                 | ODE @ 90