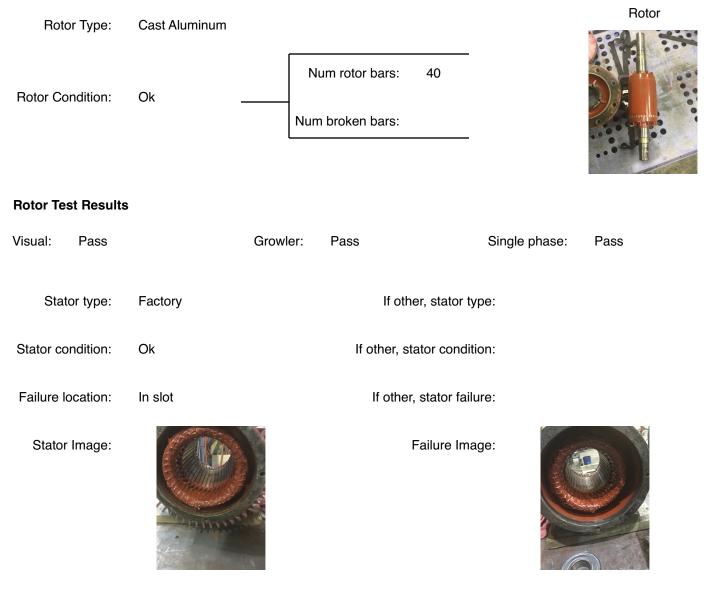

# **AC Electrical Inspection (Continued)**

| Winding colo                                                                          | r: Like ne   | w Winding       | g image Windir  | ng Thermal Protectio | on: Yes     |
|---------------------------------------------------------------------------------------|--------------|-----------------|-----------------|----------------------|-------------|
| Winding condition                                                                     | : Solid      |                 |                 |                      |             |
| Winding Therma<br>Protection DE                                                       |              |                 |                 |                      |             |
| Winding Therma<br>Protection ODE                                                      |              |                 |                 |                      |             |
| Stator test results                                                                   | s: Salvago   | eable           |                 |                      |             |
| Megs incoming:                                                                        | Good         | Surge incoming: | Good            | Hi-pot incoming:     | Good        |
| Winding Resistance                                                                    | e Incoming   |                 |                 |                      |             |
| Р                                                                                     | hases A to B | Phases B to C   | Phases C to A   | A Resistive          | e imbalance |
| Incoming                                                                              | 0.00         | 0.00            | 0.00            | 0.00                 |             |
| Leads/ju<br>If other, leads/ju                                                        | -            | Dk              | Lead jumpe      | r Image. :           |             |
| Mechanical Inspection   Inspect bolt holes and fasteners. Validate correct fasteners. |              |                 |                 |                      |             |
| Shaft (                                                                               | Condition:   | Good            | Bearings Retair | ner: Yes             |             |