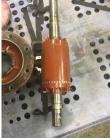

|     |
| Seals DE type:                  | N/A               |                                |     |
| Seals DE size:                  |                   |                                |     |
| Seals DE (inbound) condition :  |                   |                                |     |
|                                 |                   |                                |     |
| Seals ODE type:                 | N/A               |                                |     |
| Seals ODE size:                 |                   |                                |     |
| Seals ODE (inbound) condition : |                   |                                |     |
| Shaft damage cause:             | None              | Shaft Image:                   |     |



VEST TENNESSE 7030 Ryburn Drive Millington, TN 38053 Phone 901-873-5300 Fax 901-873-5301



### **Mechanical Inspection (Continued)**

Brg. Image:



#### Water jacket: Ok



# Fan: Ok







Motor Mount Position:

Horizontal/Foot mount

Endbell type:

Single piece

ingle piece

Missing parts?

| J-Box cover |
|-------------|
|-------------|

HH cover

ver 🗌 Glands

O-rings



J-Box

Endbell Image:





Other missing parts

WEST TENNESSEE 7030 Ryburn Drive Millington, TN 38053 Phone 901-873-5300 Fax 901-873-5301



# **Mechanical Inspection (Continued)**

| Air Gap Meaurements (N/A on Single Piec | Does Air Gap Meet Customer or EASA spec(<10% variation)? |   |
|-----------------------------------------|----------------------------------------------------------|---|
| DE @ 0