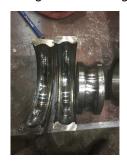

|                |                     |      |

Shaft runout(TIR-Inbound):

| Bearings DE:        | Worn | Bearings DE make:        | FAG  |
|---------------------|------|--------------------------|------|
| Insulated:          | No   | Bearing DE Size:         | 6310 |
| Bearings ODE:       | Worn | Bearings ODE make:       | FAG  |
| Bearing Type:       | Ball | Bearing ODE Size:        | 6310 |
| Bearings Retainer:  | Yes  | Thermal Protection:      | Yes  |
| Retainer condition: | _    | Thermal Protection Type: | _    |

#### Bearing Type Image



Bearing Make Image



WEST TENNESSEE 7030 Ryburn Drive Millington, TN 38053 Phone 901-873-5300 Fax 901-873-5301 CENTRAL ARKANSAS 6812 Lindsey Rd. Little Rock, AR 72206 Phone 501-375-9178 Fax 501-375-4254

#### **Bearing Retainer Image**



#### **Thermal Protection**





# **Mechanical Inspection (Continued)**

| Lubrication Type:               | Grease            | Thermal Protection device DE:  | _   |
|---------------------------------|-------------------|--------------------------------|-----|
| Lubrication brand inbound:      | Mobile Polyrex EM | Thermal Protection device ODE: | _   |
| Lubrication brand outbound:     | Mobile Polyrex EM |                                |     |
| Grease Amt DE:                  | Full              | Grease Cond. DE:               | New |
| Grease Amt ODE:                 | Full              | Grease Cond. ODE:              | New |
|                                 |                   |                                |     |
| Seals DE type:                  | N/A               |