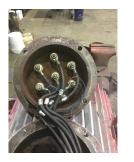

# **AC Electrical Inspection**

| Number of leads: | 6    | Terminal Markings:                    | 1-6                                                   |                                  |
|------------------|------|---------------------------------------|-------------------------------------------------------|----------------------------------|
| Length of leads: | 12   | REF: NEMA Stds.<br>Markings Identifie |                                                       | 2010, 2.41-Terminal              |
| Size of leads:   |      | 1-Blue<br>2-White<br>3-Orange         | 5-Black<br>6-No color assigned<br>7-No color assigned | P1-No color assigned<br>P2-Brown |
| Lead condition:  | Good | 4-Yellow                              | 8-Red                                                 |                                  |
| Lug type:        |      | Connections As Reco                   | eived: 460                                            |                                  |
| Lug Condition:   | Good | Τε                                    | erminal                                               | Lugs                             |
| Lug size:        |      |                                       |                                                       |                                  |
| Lug Attachment:  | —    |                                       |                                                       |                                  |