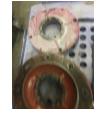

Shaft runout(TIR-Inbound):

| Bearings DE:        | Worn | Bearings DE make:        | FAG  |
|---------------------|------|--------------------------|------|
| Insulated:          | No   | Bearing DE Size:         | 6310 |
| Bearings ODE:       | Worn | Bearings ODE make:       | FAG  |
| Bearing Type:       | Ball | Bearing ODE Size:        | 6310 |
| Bearings Retainer:  | Yes  | Thermal Protection:      | Yes  |
| Retainer condition: | _    | Thermal Protection Type: | _    |

#### Bearing Type Image

Bearing Make Image

WEST TENNESSEE 7030 Ryburn Drive Millington, TN 38053 Phone 901-873-5300 Fax 901-873-5301 CENTRAL ARKANSAS 6812 Lindsey Rd. Little Rock, AR 72206 Phone 501-375-9178 Fax 501-375-4254