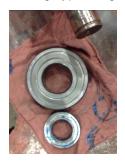

#### Bearing Type Image

Bearing Make Image

Bearing Retainer Image

**Thermal Protection** 

WEST TENNESSEE 7030 Ryburn Drive Millington, TN 38053 Phone 901-873-5300 Fax 901-873-5301

| Shaft Condition:           | Good | Bearings Retainer: | No   |
|----------------------------|------|--------------------|------|
| Type of grounding device:  |      | Bearing DE Size:   | 6314 |
| Shaft runout(TIR-Inbound): |      | Bearing ODE Size:  | 6210 |