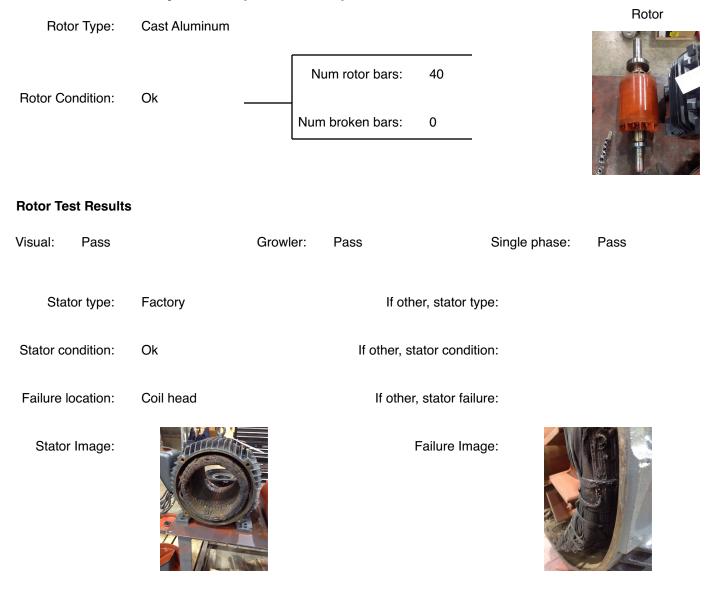

# **AC Electrical Inspection (Continued)**

| Winding color                    | : Dull black         | Winding               | image \ | Winding Therma  | l Protection: No    |
|----------------------------------|----------------------|-----------------------|---------|-----------------|---------------------|
| Winding condition                | : Solid              |                       |         |                 |                     |
| Winding Therma<br>Protection DE  |                      |                       |         |                 |                     |
| Winding Therma<br>Protection ODE |                      |                       |         |                 |                     |
| Stator test results              | : Rewind             |                       |         |                 |                     |
| Megs incoming:                   | Good                 | Surge incoming:       | Good    | Hi-pot in       | coming: Good        |
| Winding Resistance               | e Incoming           |                       |         |                 |                     |
| Pł                               | nases A to B         | Phases B to C         | Phases  | C to A          | Resistive imbalance |
| Incoming 0                       | .00                  | 0.00                  | 0.00    |                 |                     |
| Leads/ju                         | mpers: Open          |                       | Lead    | jumper Image. : |                     |
| If other, leads/ju               | mpers:               |                       |         |                 |                     |
| Mechanical Ir                    | nspection            |                       |         |                 |                     |
| Inspect bolt holes an            | d fasteners. Validat | te correct fasteners. |         |                 |                     |