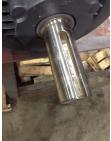

#### Inspect bolt holes and fasteners. Validate correct fasteners.

| Does the shaft turn freely?:     | Yes            | Contaminant(s):     | Carbon |
|----------------------------------|----------------|---------------------|--------|
| Shaft rotation:                  | Bi-directional | Contaminant(s) Amt: | Other  |
| Shaft grounding device present?: | No             | Contaminant Image:  |        |
| Type of grounding device:        |                |                     |        |
| Shaft runout(TIR-Inbound):       |                |                     |        |

| Shaft Condition:           | Good | Bearings Retainer: | No   |
|----------------------------|------|--------------------|------|
| Type of grounding device:  |      | Bearing DE Size:   | 6314 |
| Shaft runout(TIR-Inbound): |      | Bearing ODE Size:  | 6210 |