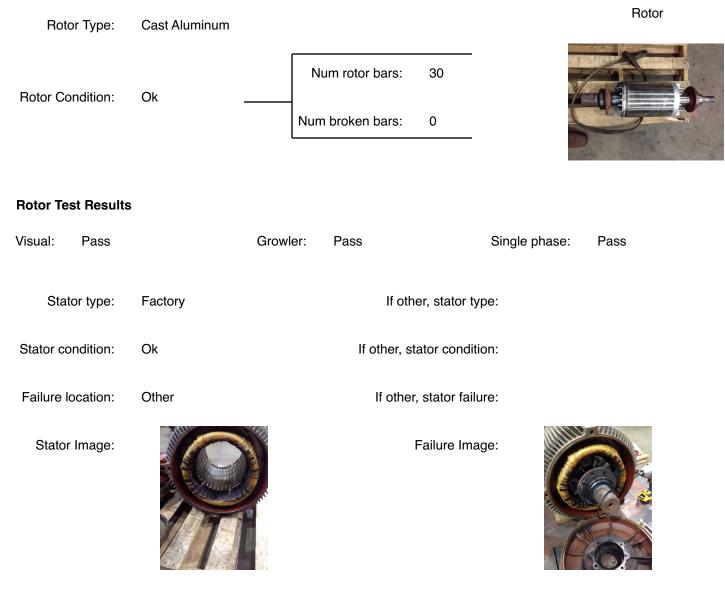

## **AC Electrical Inspection (Continued)**

| Winding colo                     | r: Dull bla   | ck Windin                   | g image Windin  | g Thermal Protectior  | n: No     |
|----------------------------------|---------------|-----------------------------|-----------------|-----------------------|-----------|
| Winding condition                | : Solid       |                             |                 |                       |           |
| Winding Therma<br>Protection DE  |               |                             |                 |                       |           |
| Winding Therma<br>Protection ODE |               |                             |                 |                       |           |
| Stator test results              | s: Rewind     |                             |                 |                       |           |
| Megs incoming:                   | Good          | Surge incoming:             | Good            | Hi-pot incoming:      | Good      |
| Winding Resistance               | e Incoming    |                             |                 |                       |           |
| P                                | hases A to B  | Phases B to C               | Phases C to A   | Resistive             | imbalance |
| Incoming                         | 0.00          | 0.00                        | 0.00            |                       |           |
| Leads/ju                         | Impers: C     | 0k                          | Lead jumper     | <sup>r</sup> Image. : |           |
| lf other, leads/ju               | impers:       |                             |                 |                       |           |
| Mechanical Inspection            |               |                             |                 |                       |           |
| Inspect bolt holes a             | nd fasteners. | Validate correct fasteners. |                 |                       |           |
| Shaft (                          | Condition:    | Worn                        | Bearings Retain | er: Yes               |           |