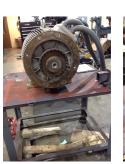

| Bearings DE:        | Worn      | Bearings DE make:        | NTN  |
|---------------------|-----------|--------------------------|------|
| Insulated:          | No        | Bearing DE Size:         | 6215 |
| Bearings ODE:       | Locked up | Bearings ODE make:       | NTN  |
| Bearing Type:       | Ball      | Bearing ODE Size:        | 6215 |
| Bearings Retainer:  | Yes       | Thermal Protection:      | No   |
| Retainer condition: | Good      | Thermal Protection Type: | _    |

### Bearing Type Image

Bearing Make Image

WEST TENNESSEE 7030 Ryburn Drive Millington, TN 38053 Phone 901-873-5300 Fax 901-873-5301

CENTRAL ARKANSAS 6812 Lindsey Rd. Little Rock, AR 72206 Phone 501-375-9178 Fax 501-375-4254