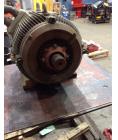

| Bearings DE:        | Worn      | Bearings DE make:        | NTN  |
|---------------------|-----------|--------------------------|------|
| Insulated:          | No        | Bearing DE Size:         | 6215 |
| Bearings ODE:       | Locked up | Bearings ODE make:       | NTN  |
| Bearing Type:       | Ball      | Bearing ODE Size:        | 6215 |
| Bearings Retainer:  | Yes       | Thermal Protection:      | No   |
| Retainer condition: | Good      | Thermal Protection Type: | _    |

### Bearing Type Image

Bearing Make Image

WEST TENNESSEE 7030 Ryburn Drive Millington, TN 38053 Phone 901-873-5300 Fax 901-873-5301

CENTRAL ARKANSAS 6812 Lindsey Rd. Little Rock, AR 72206 Phone 501-375-9178 Fax 501-375-4254