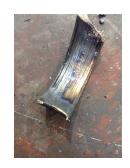

# **Mechanical Inspection (Continued)**

| Seals DE condition :            | None       | Brg. Seats DE:           | Good                    |
|---------------------------------|------------|--------------------------|-------------------------|
| Seals DE type:                  | N/A        | If DE undersized, amt.:  |                         |
| Seals DE size:                  |            | Brg. Seats ODE:          | Good                    |
| Seals DE (inbound) condition :  |            | If ODE undersized, amt.: |                         |
| Seals ODE condition :           | None       | Shaft damage:            | ОК                      |
| Seals ODE type:                 | N/A        |                          |                         |
| Seals ODE size:                 |            | Bushings/sleeves DE:     | Ok                      |
| Seals ODE (inbound) condition : |            | Bushings/sleeves ODE:    | Ok                      |
| Endbell fits/damage:            | Good       | Foot/Flange condition:   | Ok                      |
| Endbell DE size:                | 5.1190     | Foot flatness:           | Pass                    |
| Endbell DE insulated?:          | _          | Does Air Gap Meet Cus    | tomer or EASA spec(<10% |
| Endbell ODE size:               | 5.1199 BAD | variation)?              |                         |
| Endbell ODE insulated?:         | _          |                          |                         |

## Conclusion

**Component Failure** 

**Cause of Failure** 

Comments

ODE bearing locked up causing it to spin on the shaft putting a wear in it and making it hot causing the winding string to melt and damage the insulation and making the ODE end bell oversized. Recommend machine work, rewind, and new bearings