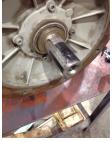

### Inspect bolt holes and fasteners. Validate correct fasteners.

| Does the shaft turn freely?:     | No             | Contaminant(s):     | Other |
|----------------------------------|----------------|---------------------|-------|
| Shaft rotation:                  | Bi-directional | Contaminant(s) Amt: | Other |
| Shaft grounding device present?: | No             | Contaminant Image:  |       |
| Type of grounding device:        |                |                     |       |
| Shaft runout(TIR-Inbound):       |                |                     | 1/1   |

# **Mechanical Inspection (Continued)**

| Lubrication Type:              | Grease  | Thermal Protection device DE:  | _   |
|--------------------------------|---------|--------------------------------|-----|
| Lubrication brand inbound:     | Unknown | Thermal Protection device ODE: | _   |
| Lubrication brand outbound:    | Unknown |                                |     |
| Grease Amt DE:                 | N/A     | Grease Cond. DE:               | New |
| Grease Amt ODE:                | N/A     | Grease Cond. ODE:              | New |
|                                |         |                                |     |
| Seals DE type:                 | N/A     |                                |     |
| Seals DE size:                 |         |                                |     |
| Seals DE (inbound) condition : |         |                                |     |
|                                |         |                                |     |
| Seals ODE type:                | N/A     |                                |     |
| Seals ODE size:                |         |                                |     |
| Seals ODE (inbound) condition  |         |                                |     |
| Shaft damage cause:            | Other   | Shaft Image:                   |     |