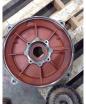

| Bearings DE:        | Worn      | Bearings DE make:        | NTN  |
|---------------------|-----------|--------------------------|------|
| Insulated:          | No        | Bearing DE Size:         | 6215 |
| Bearings ODE:       | Locked up | Bearings ODE make:       | NTN  |
| Bearing Type:       | Ball      | Bearing ODE Size:        | 6215 |
| Bearings Retainer:  | Yes       | Thermal Protection:      | No   |
| Retainer condition: | Good      | Thermal Protection Type: | _    |

### Bearing Type Image

Bearing Make Image

WEST TENNESSEE 7030 Ryburn Drive Millington, TN 38053 Phone 901-873-5300 Fax 901-873-5301

CENTRAL ARKANSAS 6812 Lindsey Rd. Little Rock, AR 72206 Phone 501-375-9178 Fax 501-375-4254