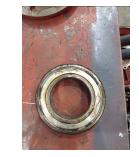

| Bearings DE:        | Worn      | Bearings DE make:        | NTN  |
|---------------------|-----------|--------------------------|------|
| Insulated:          | No        | Bearing DE Size:         | 6215 |
| Bearings ODE:       | Locked up | Bearings ODE make:       | NTN  |
| Bearing Type:       | Ball      | Bearing ODE Size:        | 6215 |
| Bearings Retainer:  | Yes       | Thermal Protection:      | No   |
| Retainer condition: | Good      | Thermal Protection Type: | _    |

### Bearing Type Image

Bearing Make Image

WEST TENNESSEE 7030 Ryburn Drive Millington, TN 38053 Phone 901-873-5300 Fax 901-873-5301

CENTRAL ARKANSAS 6812 Lindsey Rd. Little Rock, AR 72206 Phone 501-375-9178 Fax 501-375-4254