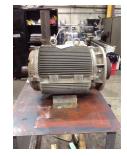

## **Name Plate Information**

| Manufacturer:   | Siemens | Enclosure :    | Totally Enclosed<br>Fan Cooled |
|-----------------|---------|----------------|--------------------------------|
| Serial#:        |         | Model#:        |                                |
| Service Factor: | 1.15    | Frame:         | 250M                           |
| Horsepower/kW:  | 100     | Rated RPM:     | 3580                           |
| Rated Amps:     | 230-114 | Rated Voltage: | 230/460                        |
| Phase:          | 3       | Cycles:        | 60                             |
| Special design: | No      |                |                                |

### Enclosure Type image

Nameplate

ODE

F1

F2

Тор

DE

WEST TENNESSEE 7030 Ryburn Drive Millington, TN 38053 Phone 901-873-5300 Fax 901-873-5301