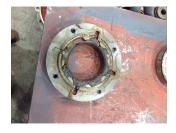

| Bearings DE:        | Worn      | Bearings DE make:        | NTN  |
|---------------------|-----------|--------------------------|------|
| Insulated:          | No        | Bearing DE Size:         | 6215 |
| Bearings ODE:       | Locked up | Bearings ODE make:       | NTN  |
| Bearing Type:       | Ball      | Bearing ODE Size:        | 6215 |
| Bearings Retainer:  | Yes       | Thermal Protection:      | No   |
| Retainer condition: | Good      | Thermal Protection Type: | _    |

Bearing Retainer Image