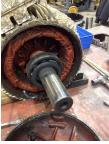

## **Name Plate Information**

No

| Manufacturer:   | Fimet     | Enclosure :    | Totally Enclosed<br>Fan Cooled |
|-----------------|-----------|----------------|--------------------------------|
| Serial#:        | 809600860 | Model#:        |                                |
| Service Factor: | 1.15      | Frame:         | 180m                           |
| Horsepower/kW:  | 22kw      | Rated RPM:     | 1760                           |
| Rated Amps:     | 24.5/37   | Rated Voltage: | 760-830Y/440-48                |
| Phase:          | 3         | Cycles:        | 60                             |
|                 |           |                |                                |

#### Enclosure Type image

Nameplate

IMIET) Synchr

Special design:

DE

ODE

F1

F2