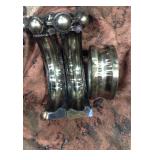

| Bearings DE:        | Fell Apart | Bearings DE make:        | Other |
|---------------------|------------|--------------------------|-------|
| Insulated:          | No         | Bearing DE Size:         | 6310Z |
| Bearings ODE:       | Worn       | Bearings ODE make:       | Other |
| Bearing Type:       | Ball       | Bearing ODE Size:        | 6309Z |
| Bearings Retainer:  | No         | Thermal Protection:      | No    |
| Retainer condition: | _          | Thermal Protection Type: | _     |

#### Bearing Type Image

Bearing Make Image

Bearing Retainer Image

Thermal Protection

WEST TENNESSEE 7030 Ryburn Drive Millington, TN 38053 Phone 901-873-5300 Fax 901-873-5301