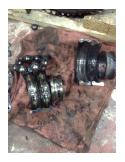

| Bearings DE:        | Fell Apart | Bearings DE make:        | Other |
|---------------------|------------|--------------------------|-------|
| Insulated:          | No         | Bearing DE Size:         | 6310Z |
| Bearings ODE:       | Worn       | Bearings ODE make:       | Other |
| Bearing Type:       | Ball       | Bearing ODE Size:        | 6309Z |
| Bearings Retainer:  | No         | Thermal Protection:      | No    |
| Retainer condition: | _          | Thermal Protection Type: | _     |

#### Bearing Type Image

Bearing Make Image

Bearing Retainer Image

Thermal Protection

WEST TENNESSEE 7030 Ryburn Drive Millington, TN 38053 Phone 901-873-5300 Fax 901-873-5301