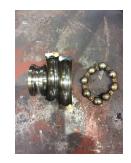

Shaft runout(TIR-Inbound):

| Bearings DE:        | Worn | Bearings DE make:        | FAG             |
|---------------------|------|--------------------------|-----------------|
| Insulated:          | No   | Bearing DE Size:         | 7314-B-XL-MP-UA |
| Bearings ODE:       | Worn | Bearings ODE make:       | FAG             |
| Bearing Type:       | Ball | Bearing ODE Size:        | 6308 2Z/C3      |
| Bearings Retainer:  | Yes  | Thermal Protection:      | Yes             |
| Retainer condition: | _    | Thermal Protection Type: | _               |

#### Bearing Type Image

Bearing Make Image

Bearing Retainer Image

**Thermal Protection** 

WEST TENNESSEE 7030 Ryburn Drive Millington, TN 38053 Phone 901-873-5300 Fax 901-873-5301