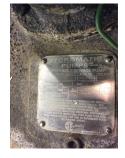

## **Name Plate Information**

| Manufacturer:   | Hydromatic | Enclosure :    | Open Drop Proof<br>(ODP) |
|-----------------|------------|----------------|--------------------------|
| Serial#:        | S001296900 | Model#:        | S4K300M4-4               |
| Service Factor: |            | Frame:         |                          |
| Horsepower/kW:  | 30         | Rated RPM:     | 1750                     |
| Rated Amps:     | 40.1       | Rated Voltage: | 460                      |
| Phase:          | 3          | Cycles:        | 60                       |
| Special design: | No         |                |                          |