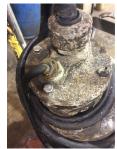

Shaft runout(TIR-Inbound):

| Bearings DE:        | Worn | Bearings DE make:        | FAG             |
|---------------------|------|--------------------------|-----------------|
| Insulated:          | No   | Bearing DE Size:         | 7314-B-XL-MP-UA |
| Bearings ODE:       | Worn | Bearings ODE make:       | FAG             |
| Bearing Type:       | Ball | Bearing ODE Size:        | 6308 2Z/C3      |
| Bearings Retainer:  | Yes  | Thermal Protection:      | Yes             |
| Retainer condition: | _    | Thermal Protection Type: | _               |

# **Mechanical Inspection (Continued)**

| Lubrication Type:               | Oil       | Thermal Protection device DE:  | _      |
|---------------------------------|-----------|--------------------------------|--------|
| Lubrication brand inbound:      | Unknown   | Thermal Protection device ODE: | _      |
| Lubrication brand outbound:     | Unknown   |                                |        |
| Grease Amt DE:                  | N/A       | Grease Cond. DE:               | Watery |
| Grease Amt ODE:                 | N/A       | Grease Cond. ODE:              | Watery |
| Seals DE type:                  | Isolators | Seals Image:                   | 1.46   |
| Seals DE size:                  |           |                                |        |
| Seals DE (inbound) condition :  | Replace   |                                |        |
| Seals ODE type:                 | Isolators | Seals Image 2:                 | C.G    |
| Seals ODE size:                 |           |                                |        |
| Seals ODE (inbound) condition : | Replace   |                                |        |
| Shaft damage cause:             | None      | Shaft Image:                   |        |