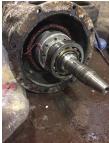

#### **Mechanical Inspection (Continued)**

Brg. Image:

| Water | jacket: | N/A |
|-------|---------|-----|
|-------|---------|-----|

N/A

Fan:

N/A

Frame cond.: Good

# Motor Mount Position: Horizontal/Foot mount Endbell type: Single piece Missing parts? Endbell Image: Endbell Image: J-Box cover O-rings J-Box HH cover Glands None

Other missing parts

WEST TENNESSEE 7030 Ryburn Drive Millington, TN 38053 Phone 901-873-5300 Fax 901-873-5301