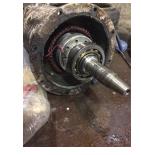

#### **Mechanical Inspection (Continued)**

Brg. Image:

| Water | jacket: | N/A |
|-------|---------|-----|
|-------|---------|-----|

N/A

Fan:

N/A

Frame cond.: Good

# Motor Mount Position: Horizontal/Foot mount Endbell type: Single piece Missing parts? Endbell Image: Endbell Image: J-Box cover O-rings J-Box HH cover Glands None

Other missing parts

WEST TENNESSEE 7030 Ryburn Drive Millington, TN 38053 Phone 901-873-5300 Fax 901-873-5301