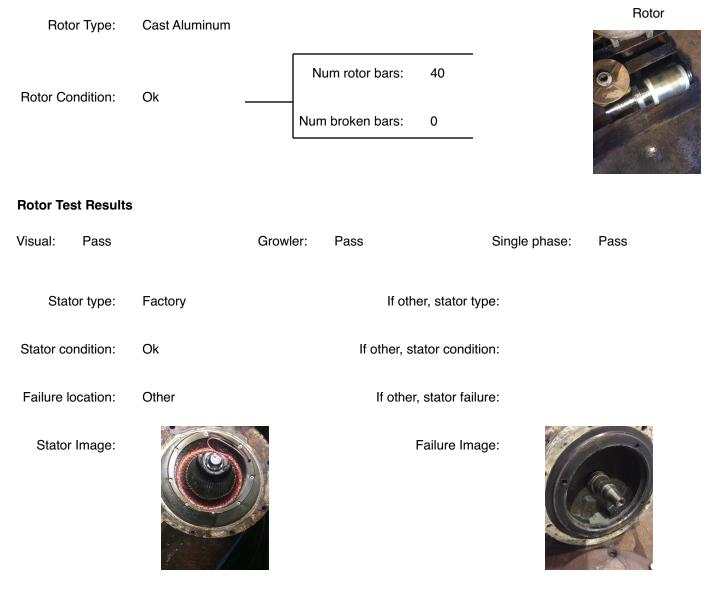

Shaft runout(TIR-Inbound):

| Bearings DE:        | Worn | Bearings DE make:        | FAG             |
|---------------------|------|--------------------------|-----------------|
| Insulated:          | No   | Bearing DE Size:         | 7314-B-XL-MP-UA |
| Bearings ODE:       | Worn | Bearings ODE make:       | FAG             |
| Bearing Type:       | Ball | Bearing ODE Size:        | 6308 2Z/C3      |
| Bearings Retainer:  | Yes  | Thermal Protection:      | Yes             |
| Retainer condition: | _    | Thermal Protection Type: | _               |

# **Mechanical Inspection (Continued)**

| Lubrication Type:               | Oil       | Thermal Protection device DE:  | _      |
|---------------------------------|-----------|--------------------------------|--------|
| Lubrication brand inbound:      | Unknown   | Thermal Protection device ODE: | _      |
| Lubrication brand outbound:     | Unknown   |                                |        |
| Grease Amt DE:                  | N/A       | Grease Cond. DE:               | Watery |
| Grease Amt ODE:                 | N/A       | Grease Cond. ODE:              | Watery |
| Seals DE type:                  | Isolators | Seals Image:                   | 1.46   |
| Seals DE size:                  |           |                                |        |
| Seals DE (inbound) condition :  | Replace   |                                |        |
| Seals ODE type:                 | Isolators | Seals Image 2:                 | C.G    |
| Seals ODE size:                 |           |                                |        |
| Seals ODE (inbound) condition : | Replace   |                                |        |
| Shaft damage cause:             | None      | Shaft Image:                   |        |

#### **Mechanical Inspection (Continued)**

Brg. Image:

| Water | jacket: | N/A |
|-------|---------|-----|
|-------|---------|-----|

N/A

Fan:

N/A

Frame cond.: Good

## **AC Electrical Inspection (Continued)**

| Winding color:                     | Like new         | Winding               | g image | Winding The   | mal Protection | : Yes                  |
|------------------------------------|------------------|-----------------------|---------|---------------|----------------|------------------------|
| Winding condition :                | Solid            |                       |         |               |                | T-1-G WINDING ANALYZER |
| Winding Thermal<br>Protection DE:  | _                |                       | -       |               |                |                        |
| Winding Thermal<br>Protection ODE: | _                |                       | 1/1     |               |                |                        |
| Stator test results:               | Rewind           |                       |         |               |                |                        |
| Megs incoming: Go                  | ood              | Surge incoming:       | Good    | Hi-pc         | t incoming:    | Good                   |
| Winding Resistance Incoming        |                  |                       |         |               |                |                        |
| Phase                              | es A to B        | Phases B to C         | Phase   | es C to A     | Resistive i    | mbalance               |
| Incoming                           |                  |                       |         |               |                |                        |
| Leads/jumpe                        | ers: Ok          |                       | Lea     | d jumper Imag | e.:            |                        |
| If other, leads/jumpe              | ers:             |                       |         |               |                |                        |
| Mechanical Ins                     | pection          |                       |         |               |                | ETES.                  |
| Inspect bolt holes and fa          | asteners. Valida | te correct fasteners. |         |               |                |                        |
| Shaft Conc                         | dition: Good     |                       | Bearing | s Retainer:   | Yes            |                        |
| Type of grounding de               | evice:           |                       | Bearir  | ng DE Size:   | 7314-B-XL-M    | P-UA                   |