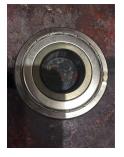

Shaft runout(TIR-Inbound):

| Bearings DE:        | Worn | Bearings DE make:        | FAG             |
|---------------------|------|--------------------------|-----------------|
| Insulated:          | No   | Bearing DE Size:         | 7314-B-XL-MP-UA |
| Bearings ODE:       | Worn | Bearings ODE make:       | FAG             |
| Bearing Type:       | Ball | Bearing ODE Size:        | 6308 2Z/C3      |
| Bearings Retainer:  | Yes  | Thermal Protection:      | Yes             |
| Retainer condition: | _    | Thermal Protection Type: | _               |

#### Bearing Type Image

Bearing Make Image

Bearing Retainer Image

**Thermal Protection** 

WEST TENNESSEE 7030 Ryburn Drive Millington, TN 38053 Phone 901-873-5300 Fax 901-873-5301