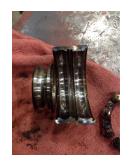

Shaft runout(TIR-Inbound):

| Bearings DE:        | Worn | Bearings DE make:        | Other  |
|---------------------|------|--------------------------|--------|
| Insulated:          | No   | Bearing DE Size:         | 6309Z  |
| Bearings ODE:       | Worn | Bearings ODE make:       | Коуо   |
| Bearing Type:       | Ball | Bearing ODE Size:        | 6207RD |
| Bearings Retainer:  | Yes  | Thermal Protection:      | No     |
| Retainer condition: | Good | Thermal Protection Type: | _      |

# **Mechanical Inspection (Continued)**

| Seals DE condition :            | Other       | Brg. Seats DE:           | Good                                                     |  |
|---------------------------------|-------------|--------------------------|----------------------------------------------------------|--|
| Seals DE type:                  | Isolators   | If DE undersized, amt.:  |                                                          |  |
| Seals DE size:                  |             | Brg. Seats ODE:          | Good                                                     |  |
| Seals DE (inbound) condition :  | Good        | If ODE undersized, amt.: |                                                          |  |
| Seals ODE condition :           | None        | Shaft damage:            | ОК                                                       |  |
| Seals ODE type:                 | N/A         |                          |                                                          |  |
| Seals ODE size:                 |             | Bushings/sleeves DE:     | Ok                                                       |  |
| Seals ODE (inbound) condition : |             | Bushings/sleeves ODE:    | Ok                                                       |  |
| Endbell fits/damage:            | Good        | Foot/Flange condition:   | Ok                                                       |  |
| Endbell DE size:                | 3.9385 BAD  | Foot flatness:           | Pass                                                     |  |
| Endbell DE insulated?:          | _           | Does Air Gap Meet Cus    | Does Air Gap Meet Customer or EASA spec(<10% variation)? |  |
| Endbell ODE size:               | 2.8345 GOOD | variation)?              |                                                          |  |
| Endbell ODE insulated?:         | _           | _                        |                                                          |  |