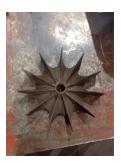

# **Mechanical Inspection (Continued)**

Brg. Image:

Fan: Ok

| Motor Mount Position               | : Horizontal/Fo                          | pot mount         |                | Endbell type: | Single piece |
|------------------------------------|------------------------------------------|-------------------|----------------|---------------|--------------|
| Missing parts?                     | <ul><li>O-rings</li><li>Glands</li></ul> | ☐ J-Box<br>☐ None | Endbell Image: |               |              |
| Other missing parts<br>J-box bolts |                                          |                   |                |               |              |
|                                    |                                          |                   |                |               |              |