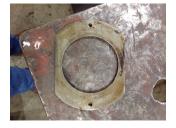

# **Mechanical Inspection (Continued)**

| Seals DE condition :            | Other       | Brg. Seats DE:           | Good                                                     |  |
|---------------------------------|-------------|--------------------------|----------------------------------------------------------|--|
| Seals DE type:                  | Isolators   | If DE undersized, amt.:  |                                                          |  |
| Seals DE size:                  |             | Brg. Seats ODE:          | Good                                                     |  |
| Seals DE (inbound) condition :  | Good        | If ODE undersized, amt.: |                                                          |  |
| Seals ODE condition :           | None        | Shaft damage:            | ОК                                                       |  |
| Seals ODE type:                 | N/A         |                          |                                                          |  |
| Seals ODE size:                 |             | Bushings/sleeves DE:     | Ok                                                       |  |
| Seals ODE (inbound) condition : |             | Bushings/sleeves ODE:    | Ok                                                       |  |
| Endbell fits/damage:            | Good        | Foot/Flange condition:   | Ok                                                       |  |
| Endbell DE size:                | 3.9385 BAD  | Foot flatness:           | Pass                                                     |  |
| Endbell DE insulated?:          | _           | Does Air Gap Meet Cus    | Does Air Gap Meet Customer or EASA spec(<10% variation)? |  |
| Endbell ODE size:               | 2.8345 GOOD | variation)?              |                                                          |  |
| Endbell ODE insulated?:         | _           | _                        |                                                          |  |

### Conclusion

**Component Failure** 

**Cause of Failure** 

Comments

DE end bell is over sized and both bearings show signs of wear. Recommend reconditioning, new bearings, and machine work on DE end bell.