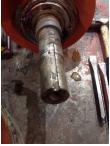

Shaft runout(TIR-Inbound):

| Bearings DE:        | Worn | Bearings DE make:        | Other  |
|---------------------|------|--------------------------|--------|
| Insulated:          | No   | Bearing DE Size:         | 6309Z  |
| Bearings ODE:       | Worn | Bearings ODE make:       | Коуо   |
| Bearing Type:       | Ball | Bearing ODE Size:        | 6207RD |
| Bearings Retainer:  | Yes  | Thermal Protection:      | No     |
| Retainer condition: | Good | Thermal Protection Type: | _      |

# **Mechanical Inspection (Continued)**

| Seals DE condition :            | Other       | Brg. Seats DE:           | Good                                                     |  |
|---------------------------------|-------------|--------------------------|----------------------------------------------------------|--|
| Seals DE type:                  | Isolators   | If DE undersized, amt.:  |                                                          |  |
| Seals DE size:                  |             | Brg. Seats ODE:          | Good                                                     |  |
| Seals DE (inbound) condition :  | Good        | If ODE undersized, amt.: |                                                          |  |
| Seals ODE condition :           | None        | Shaft damage:            | ОК                                                       |  |
| Seals ODE type:                 | N/A         |                          |                                                          |  |
| Seals ODE size:                 |             | Bushings/sleeves DE:     | Ok                                                       |  |
| Seals ODE (inbound) condition : |             | Bushings/sleeves ODE:    | Ok                                                       |  |
| Endbell fits/damage:            | Good        | Foot/Flange condition:   | Ok                                                       |  |
| Endbell DE size:                | 3.9385 BAD  | Foot flatness:           | Pass                                                     |  |
| Endbell DE insulated?:          | _           | Does Air Gap Meet Cus    | Does Air Gap Meet Customer or EASA spec(<10% variation)? |  |
| Endbell ODE size:               | 2.8345 GOOD | variation)?              |                                                          |  |
| Endbell ODE insulated?:         | _           | _                        |                                                          |  |