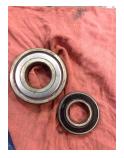

Shaft runout(TIR-Inbound):

| Bearings DE:        | Worn | Bearings DE make:        | Other  |
|---------------------|------|--------------------------|--------|
| Insulated:          | No   | Bearing DE Size:         | 6309Z  |
| Bearings ODE:       | Worn | Bearings ODE make:       | Коуо   |
| Bearing Type:       | Ball | Bearing ODE Size:        | 6207RD |
| Bearings Retainer:  | Yes  | Thermal Protection:      | No     |
| Retainer condition: | Good | Thermal Protection Type: | _      |

### Bearing Type Image

Bearing Make Image