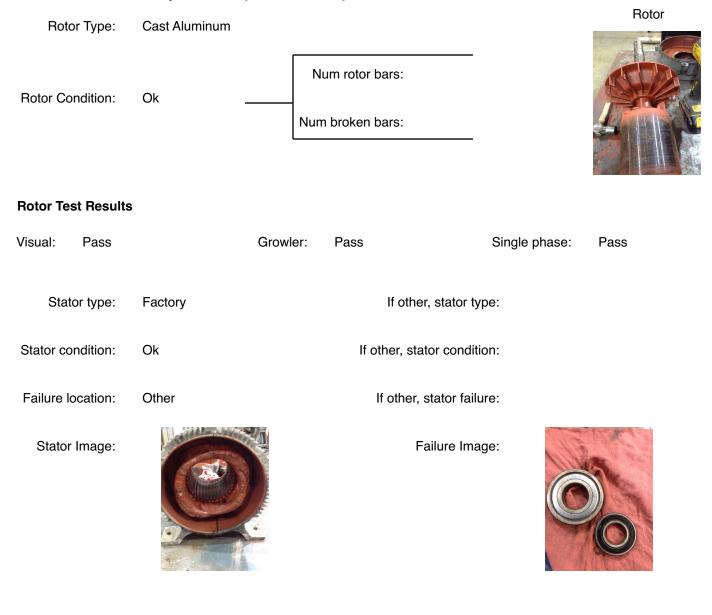

### **Name Plate Information**

| Manufacturer:   | Marathon   | Enclosure :    | Totally Enclosed<br>Fan Cooled |
|-----------------|------------|----------------|--------------------------------|
| Serial#:        |            | Model#:        | 7VE254TTFL5004<br>DRL          |
| Service Factor: | 1.15       | Frame:         | 254JM                          |
| Horsepower/kW:  | 15         | Rated RPM:     | 3495                           |
| Rated Amps:     | 40.5-36/18 | Rated Voltage: | 208-230/460                    |
| Phase:          | 3          | Cycles:        | 60                             |
| Special design: | No         |                |                                |

Shaft runout(TIR-Inbound):

| Bearings DE:        | Worn | Bearings DE make:        | Other  |
|---------------------|------|--------------------------|--------|
| Insulated:          | No   | Bearing DE Size:         | 6309Z  |
| Bearings ODE:       | Worn | Bearings ODE make:       | Коуо   |
| Bearing Type:       | Ball | Bearing ODE Size:        | 6207RD |
| Bearings Retainer:  | Yes  | Thermal Protection:      | No     |
| Retainer condition: | Good | Thermal Protection Type: | _      |

# **AC Electrical Inspection (Continued)**

| Winding color: Like new            |           | Winding         | image | Winding       | Thermal Protection | : Yes    |
|------------------------------------|-----------|-----------------|-------|---------------|--------------------|----------|
| Winding condition :                | Solid     |                 |       |               |                    |          |
| Winding Thermal<br>Protection DE:  | _         |                 |       |               |                    |          |
| Winding Thermal<br>Protection ODE: | _         |                 |       |               |                    |          |
| Stator test results:               | Rewind    |                 |       |               |                    |          |
| Megs incoming: Go                  | od        | Surge incoming: | Good  | I             | Hi-pot incoming:   | Good     |
| Winding Resistance Inc             | coming    |                 |       |               |                    |          |
| Phase                              | es A to B | Phases B to C   |       | Phases C to A | Resistive i        | mbalance |
| Incoming                           |           |                 |       |               |                    |          |
| Leads/jumpe                        | ers: Ok   |                 |       |               |                    |          |
| If other, leads/jumpe              | ers:      |                 |       |               |                    |          |