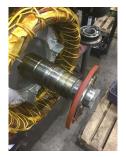

## **Mechanical Inspection (Continued)**

Brg. Image:

Bushings/sleeves image:

Water jacket: N/A Fan: Ok

Endbell Image:

Frame cond.: Good

Motor Mount Position:

Horizontal/Foot mount