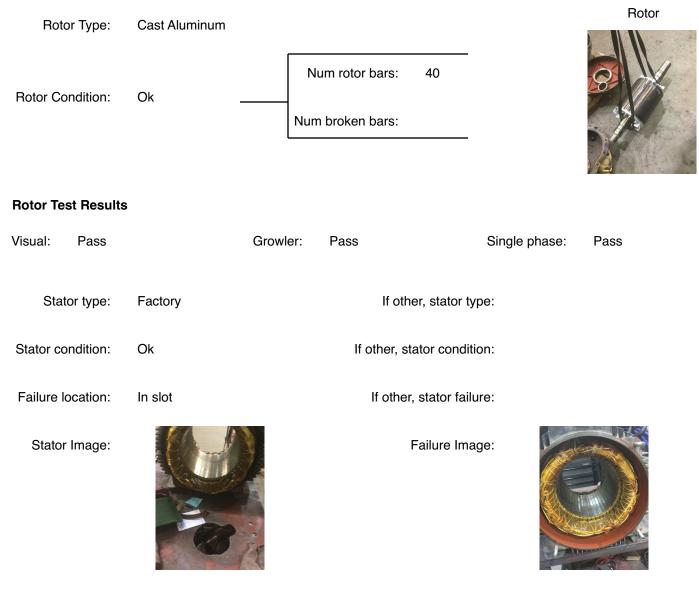

## **AC Electrical Inspection (Continued)**

| Winding color:                     | Like new    | Winding         | ı image | Winding Thermal Protection | n: No     |  |  |  |
|------------------------------------|-------------|-----------------|---------|----------------------------|-----------|--|--|--|
| Winding condition :                | Solid       | S.              |         |                            |           |  |  |  |
| Winding Thermal<br>Protection DE:  | _           |                 |         |                            |           |  |  |  |
| Winding Thermal<br>Protection ODE: | _           |                 |         |                            |           |  |  |  |
| Stator test results:               | Salvageable |                 |         |                            |           |  |  |  |
| Megs incoming: G                   | ood         | Surge incoming: | Good    | Hi-pot incoming:           | Good      |  |  |  |
| Winding Resistance I               | ncoming     |                 |         |                            |           |  |  |  |
| Phas                               | ses A to B  | Phases B to C   | Phases  | s C to A Resistive         | imbalance |  |  |  |
| Incoming 0.00                      | )           | 0.00            | 0.00    | 0.00                       |           |  |  |  |
| Leads/jump                         | ers: Ok     |                 |         |                            |           |  |  |  |
| If other, leads/jump               | ers:        |                 |         |                            |           |  |  |  |