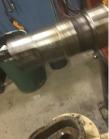

Shaft runout(TIR-Inbound):

| Bearings DE:        | Worn | Bearings DE make:        |      |
|---------------------|------|--------------------------|------|
| Insulated:          | No   | Bearing DE Size:         | 6319 |
| Bearings ODE:       | Worn | Bearings ODE make:       | NTN  |
| Bearing Type:       | Ball | Bearing ODE Size:        | 6316 |
| Bearings Retainer:  | Yes  | Thermal Protection:      | Yes  |
| Retainer condition: | Good | Thermal Protection Type: | _    |

# **Mechanical Inspection**

Inspect bolt holes and fasteners. Validate correct fasteners.

| Shaft Condition:           | Good | Bearings Retainer: | Yes  |
|----------------------------|------|--------------------|------|
| Type of grounding device:  |      | Bearing DE Size:   | 6319 |
| Shaft runout(TIR-Inbound): |      | Bearing ODE Size:  | 6316 |