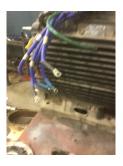

# **AC Electrical Inspection**

| Number of leads: | 6          | Terminal Markings:                   | 1-6                                                   |                                  |
|------------------|------------|--------------------------------------|-------------------------------------------------------|----------------------------------|
| Length of leads: | 8'         | REF: NEMA Stds<br>Markings Identifie | s. MG 1-2009, Rev. 1-<br>ed By Color:                 | 2010, 2.41-Terminal              |
| Size of leads:   |            | 1-Blue<br>2-White<br>3-Orange        | 5-Black<br>6-No color assigned<br>7-No color assigned | P1-No color assigned<br>P2-Brown |
| Lead condition:  | Good       | 4-Yellow                             | 8-Red                                                 |                                  |
| Lug type:        |            | Connections As Rec                   | ceived:                                               |                                  |
| Lug Condition:   | Good       | т                                    | erminal                                               | Lugs                             |
| Lug size:        |            |                                      |                                                       |                                  |
| Lug Attachment:  | Acceptable |                                      |                                                       |                                  |