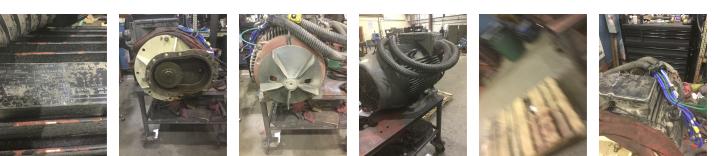

# **Name Plate Information**

| Manufacturer:   | WEG  | Enclosure :    | Totally Enclosed | Enclosure Type image |
|-----------------|------|----------------|------------------|----------------------|
| Serial#:        |      | Model#:        | Fan Cooled       |                      |
| Service Factor: | 1.21 | Frame:         | 280S/M           |                      |
| Horsepower/kW:  | 150  | Rated RPM:     | 1785             |                      |
| Rated Amps:     |      | Rated Voltage: |                  |                      |
| Phase:          |      | Cycles:        |                  |                      |
| Special design: | No   |                |                  |                      |

Nameplate

DE

ODE

F1

F2

Тор

WEST TENNESSEE 7030 Ryburn Drive Millington, TN 38053 Phone 901-873-5300 Fax 901-873-5301