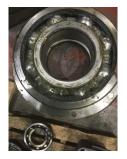

Shaft runout(TIR-Inbound):

| Bearings DE:        | Worn | Bearings DE make:        |      |
|---------------------|------|--------------------------|------|
| Insulated:          | No   | Bearing DE Size:         | 6319 |
| Bearings ODE:       | Worn | Bearings ODE make:       | NTN  |
| Bearing Type:       | Ball | Bearing ODE Size:        | 6316 |
| Bearings Retainer:  | Yes  | Thermal Protection:      | Yes  |
| Retainer condition: | Good | Thermal Protection Type: | _    |

#### Bearing Type Image

Bearing Make Image

WEST TENNESSEE CC 7030 Ryburn Drive 68 Millington, TN 38053 Lti Phone 901-873-5300 Ph Fax 901-873-5301 Fa

CENTRAL ARKANSAS 6812 Lindsey Rd. Little Rock, AR 72206 Phone 501-375-9178 Fax 501-375-4254