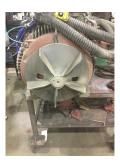

## **Mechanical Inspection (Continued)**

Brg. Image:

Bushings/sleeves image:

Water jacket: N/A Fan: Ok

Endbell Image:

Frame cond.: Good

Motor Mount Position:

Horizontal/Foot mount