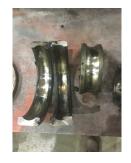

# **Mechanical Inspection (Continued)**

| Seals DE condition :            | Other       | Brg. Seats DE:           | Good                     |
|---------------------------------|-------------|--------------------------|--------------------------|
| Seals DE type:                  | N/A         | If DE undersized, amt.:  | 3.7414                   |
| Seals DE size:                  |             | Brg. Seats ODE:          | Good                     |
| Seals DE (inbound) condition :  |             | If ODE undersized, amt.: | 3.1497                   |
| Seals ODE condition :           | Other       | Shaft damage:            | ОК                       |
| Seals ODE type:                 | N/A         |                          |                          |
| Seals ODE size:                 |             | Bushings/sleeves DE:     | Ok                       |
| Seals ODE (inbound) condition : |             | Bushings/sleeves ODE:    | Ok                       |
| Endbell fits/damage:            | Good        | Foot/Flange condition:   | Ok                       |
| Endbell DE size:                | 7.8750 Good | Foot flatness:           | Pass                     |
| Endbell DE insulated?:          | No          |                          | stomer or EASA spec(<10% |
| Endbell ODE size:               | 6.654 Bad   | variation)?              |                          |
| Endbell ODE insulated?:         | No          | _                        |                          |