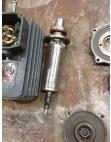

# **Mechanical Inspection (Continued)**

| Lubrication Type:               | Grease  | Thermal Protection device DE:  | _     |
|---------------------------------|---------|--------------------------------|-------|
| Lubrication brand inbound:      | Unknown | Thermal Protection device ODE: | _     |
| Lubrication brand outbound:     | Unknown |                                |       |
| Grease Amt DE:                  | Full    | Grease Cond. DE:               | New   |
| Grease Amt ODE:                 | 0       | Grease Cond. ODE:              | Other |
|                                 |         |                                |       |
| Seals DE type:                  | N/A     |                                |       |
| Seals DE size:                  |         |                                |       |
| Seals DE (inbound) condition :  |         |                                |       |
|                                 |         |                                |       |
| Seals ODE type:                 | N/A     |                                |       |
| Seals ODE size:                 |         |                                |       |
| Seals ODE (inbound) condition : |         |                                |       |
| Shaft damage cause:             | None    | Shaft Image:                   |       |

#### **Mechanical Inspection (Continued)**

Brg. Image: