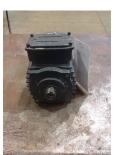

### **Name Plate Information**

| Manufacturer:   | Electro Aida | Enclosure :    | Totally Enclosed<br>Fan Cooled | Enclosure Type image |
|-----------------|--------------|----------------|--------------------------------|----------------------|
| Serial#:        | 5516327      | Model#:        |                                |                      |
| Service Factor: |              | Frame:         |                                |                      |
| Horsepower/kW:  | 1.3kw        | Rated RPM:     | 3600                           |                      |
| Rated Amps:     | 3.5/1.9      | Rated Voltage: | 230/460                        |                      |
| Phase:          | 3            | Cycles:        | 60                             |                      |
| Special design: | No           |                |                                |                      |