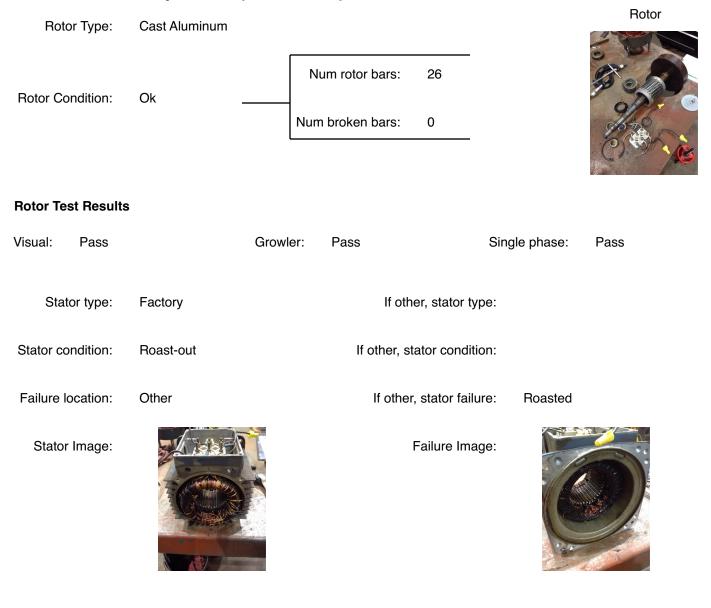

### **AC Electrical Inspection (Continued)**

| Winding color:                     | Dull black | Winding         | g image | Winding Therma | Il Protection: | Yes     |
|------------------------------------|------------|-----------------|---------|----------------|----------------|---------|
| Winding condition :                | Solid      |                 |         |                | 8              |         |
| Winding Thermal<br>Protection DE:  | Good       |                 | Mare -  |                |                |         |
| Winding Thermal<br>Protection ODE: | _          |                 |         |                | See 1          |         |
| Stator test results:               | Rewind     |                 |         |                |                |         |
| Megs incoming: Gc                  | ood        | Surge incoming: | Good    | Hi-pot in      | coming: (      | Good    |
| Winding Resistance In              | coming     |                 |         |                |                |         |
| Phase                              | es A to B  | Phases B to C   | Phase   | es C to A      | Resistive im   | balance |
| Incoming                           |            |                 |         |                |                |         |
| Leads/jumpe                        | ers: Ok    |                 |         |                |                |         |
| If other, leads/jumpe              | ers:       |                 |         |                |                |         |

#### **Component Failure**

Windings

#### **Cause of Failure**

Overloading windings. Too much heat