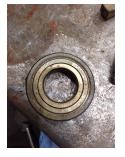

Shaft runout(TIR-Inbound):

| Bearings DE:        | Worn | Bearings DE make:        | Other        |
|---------------------|------|--------------------------|--------------|
| Insulated:          | No   | Bearing DE Size:         | 62072zhtf1   |
| Bearings ODE:       | Worn | Bearings ODE make:       | Other        |
| Bearing Type:       | Ball | Bearing ODE Size:        | 6206         |
| Bearings Retainer:  | No   | Thermal Protection:      | Yes          |
| Retainer condition: | _    | Thermal Protection Type: | Thermocouple |

**Bearing Retainer Image** 

#### Bearing Type Image

Bearing Make Image

WEST TENNESSE 7030 Ryburn Drive Millington, TN 38053 Phone 901-873-5300 Fax 901-873-5301 CENTRAL ARKANSAS 6812 Lindsey Rd. Little Rock, AR 72206 Phone 501-375-9178 Fax 501-375-4254