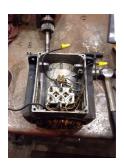

# **AC Electrical Inspection**

| Number of leads: | 6      | Terminal Markings:                  |                                                       |                                  |
|------------------|--------|-------------------------------------|-------------------------------------------------------|----------------------------------|
| Length of leads: | 8"     | REF: NEMA Stds<br>Markings Identifi | s. MG 1-2009, Rev. 1-<br>ed By Color:                 | 2010, 2.41-Terminal              |
| Size of leads:   | 16     | 1-Blue<br>2-White<br>3-Orange       | 5-Black<br>6-No color assigned<br>7-No color assigned | P1-No color assigned<br>P2-Brown |
| Lead condition:  | Good   | 4-Yellow                            | 8-Red                                                 |                                  |
| Lug type:        | Copper | Connections As Rea                  | ceived:                                               |                                  |
| Lug Condition:   | Good   | ſ                                   | Terminal                                              | Lugs                             |
| Lug size:        | Same   |                                     |                                                       |                                  |
| Lug Attachment:  | -      |                                     |                                                       |                                  |

### **AC Electrical Inspection (Continued)**

| Winding color:                     | Dull black | Winding         | g image | Winding Therma | Il Protection: | Yes     |
|------------------------------------|------------|-----------------|---------|----------------|----------------|---------|
| Winding condition :                | Solid      |                 |         |                | 8              |         |
| Winding Thermal<br>Protection DE:  | Good       |                 | Mare -  |                |                |         |
| Winding Thermal<br>Protection ODE: | _          |                 |         |                | See 1          |         |
| Stator test results:               | Rewind     |                 |         |                |                |         |
| Megs incoming: Gc                  | ood        | Surge incoming: | Good    | Hi-pot in      | coming: (      | Good    |
| Winding Resistance In              | coming     |                 |         |                |                |         |
| Phase                              | es A to B  | Phases B to C   | Phase   | es C to A      | Resistive im   | balance |
| Incoming                           |            |                 |         |                |                |         |
| Leads/jumpe                        | ers: Ok    |                 |         |                |                |         |
| If other, leads/jumpe              | ers:       |                 |         |                |                |         |