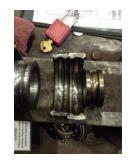

# **Mechanical Inspection (Continued)**

| Lubrication Type:               | Grease    | Thermal Protection device DE:  | _     |
|---------------------------------|-----------|--------------------------------|-------|
| Lubrication brand inbound:      | Unknown   | Thermal Protection device ODE: | _     |
| Lubrication brand outbound:     | Unknown   |                                |       |
| Grease Amt DE:                  | 0         | Grease Cond. DE:               | Other |
| Grease Amt ODE:                 | 0         | Grease Cond. ODE:              | Other |
| Seals DE type:                  | Isolators | Seals Image:                   |       |
| Seals DE size:                  | 35x52x7   |                                |       |
| Seals DE (inbound) condition :  |           |                                |       |
|                                 |           |                                |       |
| Seals ODE type:                 | N/A       |                                |       |
| Seals ODE size:                 |           |                                |       |
| Seals ODE (inbound) condition : |           |                                |       |
| Shaft damage cause:             | None      | Shaft Image:                   |       |

# **Mechanical Inspection (Continued)**

| Seals DE condition :            | Worn    | Brg. Seats DE:           | Good                     |
|---------------------------------|---------|--------------------------|--------------------------|
| Seals DE type:                  | Slinger | If DE undersized, amt.:  |                          |
| Seals DE size:                  | 35x52x7 | Brg. Seats ODE:          | Good                     |
| Seals DE (inbound) condition :  |         | If ODE undersized, amt.: |                          |
| Seals ODE condition :           | None    | Shaft damage:            | ОК                       |
| Seals ODE type:                 | N/A     |                          |                          |
| Seals ODE size:                 |         | Bushings/sleeves DE:     | Ok                       |
| Seals ODE (inbound) condition : |         | Bushings/sleeves ODE:    | Ok                       |
| Endbell fits/damage:            | Good    | Foot/Flange condition:   | Ok                       |
| Endbell DE size:                | 2.8347  | Foot flatness:           | Pass                     |
| Endbell DE insulated?:          | No      | Does Air Gap Meet Cu     | stomer or EASA spec(<10% |
| Endbell ODE size:               | 2.4412  | variation)?              |                          |
| Endbell ODE insulated?:         | No      | _                        |                          |