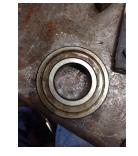

Shaft runout(TIR-Inbound):

| Bearings DE:        | Worn | Bearings DE make:        | Other        |
|---------------------|------|--------------------------|--------------|
| Insulated:          | No   | Bearing DE Size:         | 62072zhtf1   |
| Bearings ODE:       | Worn | Bearings ODE make:       | Other        |
| Bearing Type:       | Ball | Bearing ODE Size:        | 6206         |
| Bearings Retainer:  | No   | Thermal Protection:      | Yes          |
| Retainer condition: | _    | Thermal Protection Type: | Thermocouple |

**Bearing Retainer Image** 

#### Bearing Type Image

Bearing Make Image

WEST TENNESSE 7030 Ryburn Drive Millington, TN 38053 Phone 901-873-5300 Fax 901-873-5301 CENTRAL ARKANSAS 6812 Lindsey Rd. Little Rock, AR 72206 Phone 501-375-9178 Fax 501-375-4254