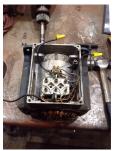

## **Mechanical Inspection**

#### Inspect bolt holes and fasteners. Validate correct fasteners.

| Does the shaft turn freely?:     | Yes            | Contaminant(s):     | None |
|----------------------------------|----------------|---------------------|------|
| Shaft rotation:                  | Bi-directional | Contaminant(s) Amt: | None |
| Shaft grounding device present?: | No             |                     |      |
| Type of grounding device:        |                |                     |      |

Shaft runout(TIR-Inbound):

| Bearings DE:        | Worn | Bearings DE make:        | Other        |
|---------------------|------|--------------------------|--------------|
| Insulated:          | No   | Bearing DE Size:         | 62072zhtf1   |
| Bearings ODE:       | Worn | Bearings ODE make:       | Other        |
| Bearing Type:       | Ball | Bearing ODE Size:        | 6206         |
| Bearings Retainer:  | No   | Thermal Protection:      | Yes          |
| Retainer condition: | _    | Thermal Protection Type: | Thermocouple |