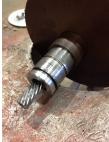

Shaft runout(TIR-Inbound):

| Bearings DE:        | Worn | Bearings DE make:        | Other        |
|---------------------|------|--------------------------|--------------|
| Insulated:          | No   | Bearing DE Size:         | 62072zhtf1   |
| Bearings ODE:       | Worn | Bearings ODE make:       | Other        |
| Bearing Type:       | Ball | Bearing ODE Size:        | 6206         |
| Bearings Retainer:  | No   | Thermal Protection:      | Yes          |
| Retainer condition: | _    | Thermal Protection Type: | Thermocouple |

# **Mechanical Inspection**

Inspect bolt holes and fasteners. Validate correct fasteners.

| Shaft Condition:           | Good | Bearings Retainer: | No         |
|----------------------------|------|--------------------|------------|
| Type of grounding device:  |      | Bearing DE Size:   | 62072zhtf1 |
| Shaft runout(TIR-Inbound): | .001 | Bearing ODE Size:  | 62062z     |