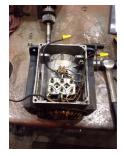

# **Mechanical Inspection (Continued)**

| Lubrication Type:               | Grease    | Thermal Protection device DE:  | _     |
|---------------------------------|-----------|--------------------------------|-------|
| Lubrication brand inbound:      | Unknown   | Thermal Protection device ODE: | _     |
| Lubrication brand outbound:     | Unknown   |                                |       |
| Grease Amt DE:                  | 0         | Grease Cond. DE:               | Other |
| Grease Amt ODE:                 | 0         | Grease Cond. ODE:              | Other |
| Seals DE type:                  | Isolators | Seals Image:                   |       |
| Seals DE size:                  | 35x52x7   |                                |       |
| Seals DE (inbound) condition :  |           |                                |       |
|                                 |           |                                |       |
| Seals ODE type:                 | N/A       |                                |       |
| Seals ODE size:                 |           |                                |       |
| Seals ODE (inbound) condition : |           |                                |       |
| Shaft damage cause:             | None      | Shaft Image:                   |       |

### **Mechanical Inspection (Continued)**

Brg. Image:

Water jacket:

| N/A | Fan: | N/A |
|-----|------|-----|
|     |      |     |
|     |      |     |
|     |      |     |

Good

Motor Mount Position:
Horizontal/Flange mount
Endbell Image:
Single piece

Missing parts?
Endbell Image:
Endbell Image:

WEST TENNESSEE 7030 Ryburn Drive Millington, TN 38053 Phone 901-873-5300 Fax 901-873-5301