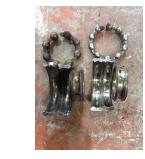

## **Mechanical Inspection (Continued)**

Brg. Image:

| Water | jacket: | N/A |
|-------|---------|-----|
|-------|---------|-----|

N/A

Fan:

N/A

Frame cond.: Good

WEST TENNESSEE 7030 Ryburn Drive Millington, TN 38053 Phone 901-873-5300 Fax 901-873-5301

# **Mechanical Inspection (Continued)**

| Seals DE condition :            | None       | Brg. Seats DE:           | Good                    |
|---------------------------------|------------|--------------------------|-------------------------|
| Seals DE type:                  | N/A        | If DE undersized, amt.:  |                         |
| Seals DE size:                  |            | Brg. Seats ODE:          | Good                    |
| Seals DE (inbound) condition :  |            | If ODE undersized, amt.: |                         |
| Seals ODE condition :           | None       | Shaft damage:            | ОК                      |
| Seals ODE type:                 | N/A        |                          |                         |
| Seals ODE size:                 |            | Bushings/sleeves DE:     | Ok                      |
| Seals ODE (inbound) condition : |            | Bushings/sleeves ODE:    | Other                   |
| Endbell fits/damage:            | Good       | Foot/Flange condition:   | Ok                      |
| Endbell DE size:                | 3.9375     | Foot flatness:           | Pass                    |
| Endbell DE insulated?:          | _          | Does Air Gap Meet Cus    | tomer or EASA spec(<10% |
| Endbell ODE size:               | 3.9392 BAD | variation)?              |                         |
| Endbell ODE insulated?:         | _          | _                        |                         |