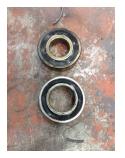

| Bearings DE:        | Worn | Bearings DE make:        | NTN  |
|---------------------|------|--------------------------|------|
| Insulated:          | No   | Bearing DE Size:         | 6211 |
| Bearings ODE:       | Worn | Bearings ODE make:       | NTN  |
| Bearing Type:       | Ball | Bearing ODE Size:        | 6309 |
| Bearings Retainer:  | No   | Thermal Protection:      | No   |
| Retainer condition: | _    | Thermal Protection Type: | _    |

#### Bearing Type Image

Bearing Make Image

Bearing Retainer Image

**Thermal Protection** 

WEST TENNESSE 7030 Ryburn Drive Millington, TN 38053 Phone 901-873-5300 Fax 901-873-5301