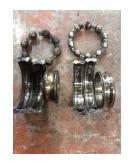

## **Mechanical Inspection (Continued)**

Brg. Image:

| Water | jacket: | N/A |
|-------|---------|-----|
|-------|---------|-----|

N/A

Fan:

N/A

Frame cond.: Good

WEST TENNESSEE 7030 Ryburn Drive Millington, TN 38053 Phone 901-873-5300 Fax 901-873-5301

# **Mechanical Inspection (Continued)**

| Seals DE condition :            | None       | Brg. Seats DE:           | Good                    |
|---------------------------------|------------|--------------------------|-------------------------|
| Seals DE type:                  | N/A        | If DE undersized, amt.:  |                         |
| Seals DE size:                  |            | Brg. Seats ODE:          | Good                    |
| Seals DE (inbound) condition :  |            | If ODE undersized, amt.: |                         |
| Seals ODE condition :           | None       | Shaft damage:            | ОК                      |
| Seals ODE type:                 | N/A        |                          |                         |
| Seals ODE size:                 |            | Bushings/sleeves DE:     | Ok                      |
| Seals ODE (inbound) condition : |            | Bushings/sleeves ODE:    | Other                   |
| Endbell fits/damage:            | Good       | Foot/Flange condition:   | Ok                      |
| Endbell DE size:                | 3.9375     | Foot flatness:           | Pass                    |
| Endbell DE insulated?:          | _          | Does Air Gap Meet Cus    | tomer or EASA spec(<10% |
| Endbell ODE size:               | 3.9392 BAD | variation)?              |                         |
| Endbell ODE insulated?:         | _          | _                        |                         |