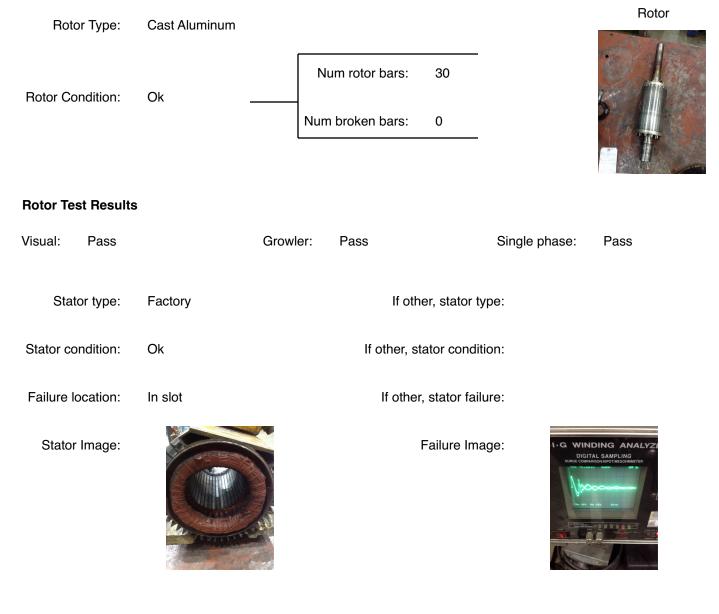

## **AC Electrical Inspection (Continued)**

| Winding colo                     | r: Painted          | Winding                 | g image Windir | ng Thermal Protectio | on: No      |  |  |
|----------------------------------|---------------------|-------------------------|----------------|----------------------|-------------|--|--|
| Winding condition                | i: Solid            |                         |                |                      |             |  |  |
| Winding Therma<br>Protection DE  |                     |                         |                |                      |             |  |  |
| Winding Therma<br>Protection ODE |                     |                         |                |                      |             |  |  |
| Stator test result               | s: Rewind           |                         |                |                      |             |  |  |
| Megs incoming:                   | Good                | Surge incoming:         | Good           | Hi-pot incoming:     | Good        |  |  |
| Winding Resistance               | ce Incoming         |                         |                |                      |             |  |  |
| F                                | Phases A to B       | Phases B to C           | Phases C to    | A Resistive          | e imbalance |  |  |
| Incoming                         | 0.00                | 0.00                    | 0.00           |                      |             |  |  |
| Leads/ju                         | umpers: Ok          |                         | Lead jumpe     | r Image. :           |             |  |  |
| lf other, leads/ju               | umpers:             |                         |                |                      |             |  |  |
| Mechanical Inspection            |                     |                         |                |                      |             |  |  |
| Inspect bolt holes a             | nd fasteners. Valid | late correct fasteners. |                |                      |             |  |  |
| Shaft (                          | Condition: Goo      | d                       | Bearings Retai | ner: No              |             |  |  |

### Conclusion

**Component Failure** 

**Cause of Failure** 

Comments

Windings are shorted, J-box cover is missing, two endbell bolts are missing, ODE end bell sleeve is cracked, both bearings show signs of wear. Recommend reconditioning, new bearings, machine work on ODE end bell, new J-box cover, rewind, new bolts.