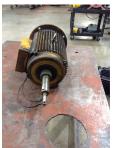

## **Name Plate Information**

| Manufacturer:   | P&H         | Enclosure :    | Totally Enclosed<br>Non-Ventilated |
|-----------------|-------------|----------------|------------------------------------|
| Serial#:        | D6069200010 | Model#:        | ZFB150/4DF                         |
| Service Factor: |             | Frame:         | 132ME-2                            |
| Horsepower/kW:  | 32.5        | Rated RPM:     | 3500                               |
| Rated Amps:     | 84/42       | Rated Voltage: | 230/460                            |
| Phase:          | 3           | Cycles:        | 60                                 |
| Special design: | Yes         |                |                                    |

#### Enclosure Type image

Nameplate

ODE

F1

F2

Тор

WEST TENNESSEE 7030 Ryburn Drive Millington, TN 38053 Phone 901-873-5300 Fax 901-873-5301