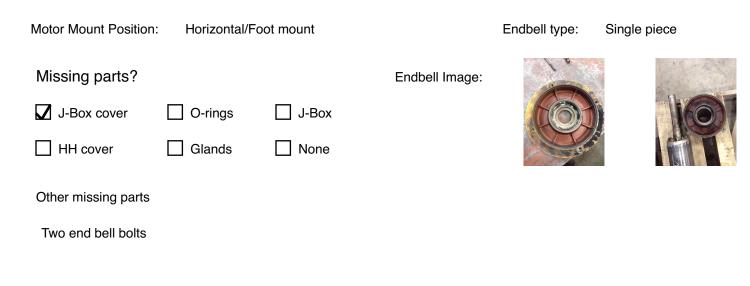

# **Mechanical Inspection (Continued)**

| Seals DE condition :            | None       | Brg. Seats DE:           | Good                    |
|---------------------------------|------------|--------------------------|-------------------------|
| Seals DE type:                  | N/A        | If DE undersized, amt.:  |                         |
| Seals DE size:                  |            | Brg. Seats ODE:          | Good                    |
| Seals DE (inbound) condition :  |            | If ODE undersized, amt.: |                         |
| Seals ODE condition :           | None       | Shaft damage:            | ОК                      |
| Seals ODE type:                 | N/A        |                          |                         |
| Seals ODE size:                 |            | Bushings/sleeves DE:     | Ok                      |
| Seals ODE (inbound) condition : |            | Bushings/sleeves ODE:    | Other                   |
| Endbell fits/damage:            | Good       | Foot/Flange condition:   | Ok                      |
| Endbell DE size:                | 3.9375     | Foot flatness:           | Pass                    |
| Endbell DE insulated?:          | _          | Does Air Gap Meet Cus    | tomer or EASA spec(<10% |
| Endbell ODE size:               | 3.9392 BAD | variation)?              |                         |
| Endbell ODE insulated?:         | _          | _                        |                         |

### Conclusion

**Component Failure** 

**Cause of Failure** 

Comments

Windings are shorted, J-box cover is missing, two endbell bolts are missing, ODE end bell sleeve is cracked, both bearings show signs of wear. Recommend reconditioning, new bearings, machine work on ODE end bell, new J-box cover, rewind, new bolts.