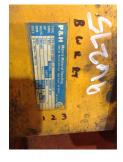

## **Name Plate Information**

| Manufacturer:   | P&H         | Enclosure :    | Totally Enclosed<br>Non-Ventilated |
|-----------------|-------------|----------------|------------------------------------|
| Serial#:        | D6069200010 | Model#:        | ZFB150/4DF                         |
| Service Factor: |             | Frame:         | 132ME-2                            |
| Horsepower/kW:  | 32.5        | Rated RPM:     | 3500                               |
| Rated Amps:     | 84/42       | Rated Voltage: | 230/460                            |
| Phase:          | 3           | Cycles:        | 60                                 |
| Special design: | Yes         |                |                                    |