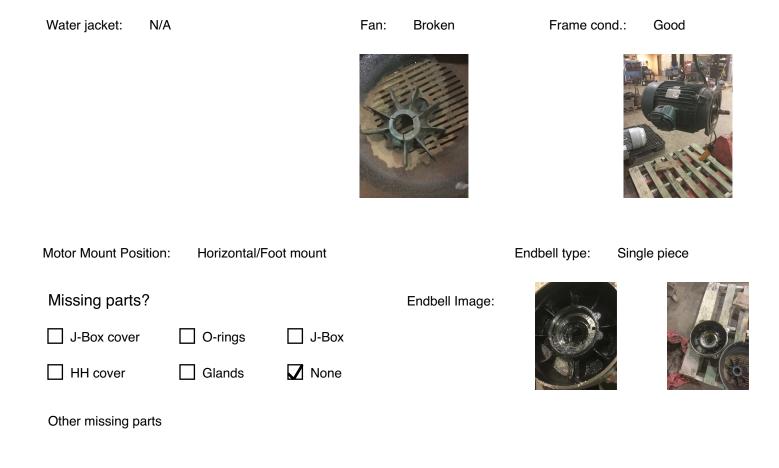

## **Mechanical Inspection**

#### Inspect bolt holes and fasteners. Validate correct fasteners.

| Does the shaft turn freely?:     | Yes            | Contaminant(s):     | Oil    |
|----------------------------------|----------------|---------------------|--------|
| Shaft rotation:                  | Bi-directional | Contaminant(s) Amt: | Gallon |
| Shaft grounding device present?: | No             | Contaminant Image:  |        |
| Type of grounding device:        |                |                     |        |
| Shaft runout(TIR-Inbound):       |                |                     |        |