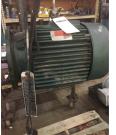

## **Name Plate Information**

| Manufacturer:   | Baldor                | Enclosure :    | Explosion-proof<br>enclosures (EXPL/ |
|-----------------|-----------------------|----------------|--------------------------------------|
| Serial#:        | B9128504-010001<br>KQ | Model#:        |                                      |
| Service Factor: | 1.15                  | Frame:         | X284T07                              |
| Horsepower/kW:  | 25                    | Rated RPM:     | 1770                                 |
| Rated Amps:     | 59.4/29.7             | Rated Voltage: | 230/460                              |
| Phase:          | 3                     | Cycles:        | 60                                   |
| Special design: | No                    |                |                                      |

#### Enclosure Type image

Nameplate

DE

ODE

F1

F2

WEST TENNESSEE 7030 Ryburn Drive Millington, TN 38053 Phone 901-873-5300 Fax 901-873-5301