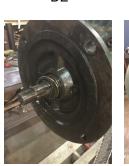

Bearings DE: Worn Bearings DE make: NACHI Insulated: No Bearing DE Size: 6310 Bearings ODE: Worn Bearings ODE make: NACHI Bearing Type: Bearing ODE Size: 6310 Ball **Bearings Retainer:** Yes Thermal Protection: Yes Retainer condition: Thermal Protection Type: \_\_\_\_

#### Bearing Type Image

**Bearing Make Image** 

WEST TENNESSEE 7030 Ryburn Drive Millington, TN 38053 Phone 901-873-5300 Fax 901-873-5301

CENTRAL ARKANSAS 6812 Lindsey Rd. Little Rock, AR 72206 Phone 501-375-9178 Fax 501-375-4254

# **Mechanical Inspection (Continued)**

| Seals DE condition :            | Worn    | Brg. Seats DE:           | Good                     |
|---------------------------------|---------|--------------------------|--------------------------|
| Seals DE type:                  | Other   | If DE undersized, amt.:  | 1.9690                   |
| Seals DE size:                  |         | Brg. Seats ODE:          | Good                     |
| Seals DE (inbound) condition :  |         | If ODE undersized, amt.: | 1.9686                   |
| Seals ODE condition :           | Worn    | Shaft damage:            | ОК                       |
| Seals ODE type:                 | Slinger |                          |                          |
| Seals ODE size:                 |         | Bushings/sleeves DE:     | Ok                       |
| Seals ODE (inbound) condition : |         | Bushings/sleeves ODE:    | Ok                       |
| Endbell fits/damage:            | Good    | Foot/Flange condition:   | Ok                       |
| Endbell DE size:                | 4.3313  | Foot flatness:           | Pass                     |
| Endbell DE insulated?:          | No      |                          | stomer or EASA spec(<10% |
| Endbell ODE size:               | 4.3315  | variation)?              |                          |
| Endbell ODE insulated?:         | No      |                          |                          |