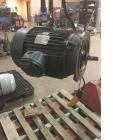

## **Name Plate Information**

| Manufacturer:   | Baldor                | Enclosure :    | Explosion-proof<br>enclosures (EXPL/ |
|-----------------|-----------------------|----------------|--------------------------------------|
| Serial#:        | B9128504-010001<br>KQ | Model#:        |                                      |
| Service Factor: | 1.15                  | Frame:         | X284T07                              |
| Horsepower/kW:  | 25                    | Rated RPM:     | 1770                                 |
| Rated Amps:     | 59.4/29.7             | Rated Voltage: | 230/460                              |
| Phase:          | 3                     | Cycles:        | 60                                   |
| Special design: | No                    |                |                                      |

#### Enclosure Type image

Nameplate

DE

ODE

F1

F2

WEST TENNESSEE 7030 Ryburn Drive Millington, TN 38053 Phone 901-873-5300 Fax 901-873-5301