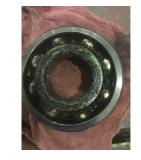

Bearings DE: Worn Bearings DE make: NACHI Insulated: No Bearing DE Size: 6310 Bearings ODE: Worn Bearings ODE make: NACHI Bearing Type: Bearing ODE Size: 6310 Ball **Bearings Retainer:** Yes Thermal Protection: Yes Retainer condition: Thermal Protection Type: \_\_\_\_

#### Bearing Type Image

**Bearing Make Image** 

WEST TENNESSEE 7030 Ryburn Drive Millington, TN 38053 Phone 901-873-5300 Fax 901-873-5301

CENTRAL ARKANSAS 6812 Lindsey Rd. Little Rock, AR 72206 Phone 501-375-9178 Fax 501-375-4254