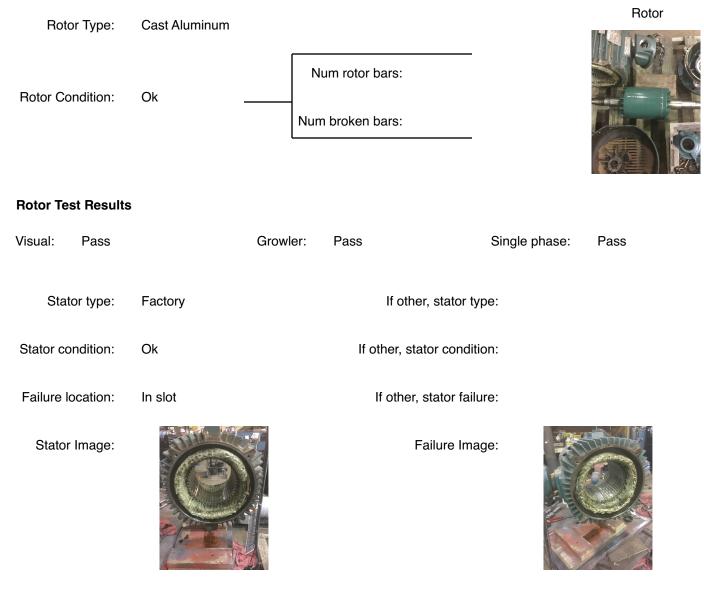

## **AC Electrical Inspection (Continued)**

| Winding colo                     | r: I    | Like new      | Winding                | g image  | Winding Therr  | mal Protection: | Yes            |
|----------------------------------|---------|---------------|------------------------|----------|----------------|-----------------|----------------|
| Winding condition                | : (     | Solid         |                        |          |                |                 | т.,            |
| Winding Therma<br>Protection DE  |         | _             |                        |          |                | n<br>Ava        | lot<br>Iilable |
| Winding Therma<br>Protection ODE |         | _             | 7                      |          |                |                 |                |
| Stator test results              | 6: (    | Salvageable   |                        |          |                |                 |                |
| Megs incoming:                   | Good    | d             | Surge incoming:        | Good     | Hi-pot         | incoming:       | Good           |
| Winding Resistance               | e Inco  | oming         |                        |          |                |                 |                |
| P                                | hases   | A to B        | Phases B to C          | Phase    | s C to A       | Resistive in    | nbalance       |
| Incoming                         | 0.00    |               | 0.00                   | 0.00     |                | 0.00            |                |
| Leads/ju<br>If other, leads/ju   |         |               |                        | Lead     | i jumper Image | 9. :<br>        |                |
| Mechanical Inspection            |         |               |                        |          |                |                 |                |
| inspect bolt holes a             | nd fast | teners. Valid | ate correct fasteners. |          |                |                 |                |
| Shaft (                          | Conditi | ion: Dam      | aged                   | Bearings | Retainer:      | Yes             |                |