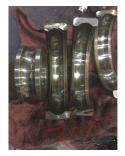

present?: | No             | Contaminant Image:  |        |
| Type of grounding device:        |                |                     |        |
| Shaft runout(TIR-Inbound):       |                |                     |        |

Bearings DE: Worn Bearings DE make: NACHI Insulated: No Bearing DE Size: 6310 Bearings ODE: Worn Bearings ODE make: NACHI Bearing Type: Bearing ODE Size: 6310 Ball **Bearings Retainer:** Yes Thermal Protection: Yes Retainer condition: Thermal Protection Type: \_\_\_\_

#### Bearing Type Image



**Bearing Make Image** 



WEST TENNESSEE 7030 Ryburn Drive Millington, TN 38053 Phone 901-873-5300 Fax 901-873-5301

CENTRAL ARKANSAS 6812 Lindsey Rd. Little Rock, AR 72206 Phone 501-375-9178 Fax 501-375-4254

#### Bearing Retainer Image



#### **Thermal Protection**





# **Mechanical Inspection (Continued)**

| Lubrication Type:                                                   | Grease            | Thermal Protection device DE:  | _                |
|---------------------------------------------------------------------|-------------------|--------------------------------|------------------|
| Lubrication brand inbound:                                          | Mobile Polyrex EM | Thermal Protection device ODE: | _                |
| Lubrication brand outbound:                                         | Mobile Polyrex EM |                                |                  |
| Grease Amt DE:                                                      | Full              | Grease Cond. DE:               | New              |
| Grease Amt ODE: