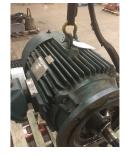

## **Name Plate Information**

| Manufacturer:   | Baldor                | Enclosure :    | Explosion-proof<br>enclosures (EXPL/ |
|-----------------|-----------------------|----------------|--------------------------------------|
| Serial#:        | B9128504-010001<br>KQ | Model#:        |                                      |
| Service Factor: | 1.15                  | Frame:         | X284T07                              |
| Horsepower/kW:  | 25                    | Rated RPM:     | 1770                                 |
| Rated Amps:     | 59.4/29.7             | Rated Voltage: | 230/460                              |
| Phase:          | 3                     | Cycles:        | 60                                   |
| Special design: | No                    |                |                                      |

#### Enclosure Type image

Nameplate

DE

ODE

F1

F2

WEST TENNESSEE 7030 Ryburn Drive Millington, TN 38053 Phone 901-873-5300 Fax 901-873-5301