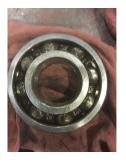

Bearings DE: Worn Bearings DE make: NACHI Insulated: No Bearing DE Size: 6310 Bearings ODE: Worn Bearings ODE make: NACHI Bearing Type: Bearing ODE Size: 6310 Ball **Bearings Retainer:** Yes Thermal Protection: Yes Retainer condition: Thermal Protection Type: \_\_\_\_

#### Bearing Type Image

**Bearing Make Image** 

WEST TENNESSEE 7030 Ryburn Drive Millington, TN 38053 Phone 901-873-5300 Fax 901-873-5301

CENTRAL ARKANSAS 6812 Lindsey Rd. Little Rock, AR 72206 Phone 501-375-9178 Fax 501-375-4254