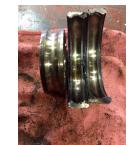

Shaft runout(TIR-Inbound):

| Bearings DE:        | Worn | Bearings DE make:        | FAG  |
|---------------------|------|--------------------------|------|
| Insulated:          | No   | Bearing DE Size:         | 6311 |
| Bearings ODE:       | Worn | Bearings ODE make:       | FAG  |
| Bearing Type:       | Ball | Bearing ODE Size:        | 6211 |
| Bearings Retainer:  | Yes  | Thermal Protection:      | No   |
| Retainer condition: | Good | Thermal Protection Type: | _    |

Bearing Retainer Image