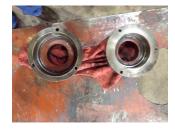

# **Mechanical Inspection (Continued)**

Brg. Image:

| Water jacket: N/A    | Ą               |          | Fan: | Ok             | Frame co      | nd.:  | Good    |
|----------------------|-----------------|----------|------|----------------|---------------|-------|---------|
|                      |                 |          |      |                |               |       |         |
| Motor Mount Position | : Horizontal/Fo | ot mount |      |                | Endbell type: | Singl | e piece |
| Missing parts?       |                 |          |      | Endbell Image: |               |       | -       |
| J-Box cover          | O-rings         | J-Box    |      |                |               |       |         |
| HH cover             | Glands          | V None   |      |                | M             | 1-    |         |
| Other missing parts  |                 |          |      |                |               |       |         |