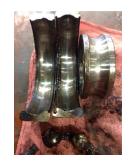

### Conclusion

**Component Failure** 

**Cause of Failure** 

Comments

Windings are blown, the ODE of the shaft is undersized, both bearings show signs of frosting, motor was full of oil indicating that the seal failed. Recommend reconditioning, new bearings, coil rewind, new seal, and ageis ring.