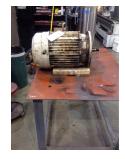

## **Name Plate Information**

Yes

| Manufacturer:   |        | Enclosure :    | Totally Enclosed<br>Fan Cooled |
|-----------------|--------|----------------|--------------------------------|
| Serial#:        |        | Model#:        |                                |
| Service Factor: | 1.15   | Frame:         | 286TDZ                         |
| Horsepower/kW:  | 15/7.5 | Rated RPM:     | 1780                           |
| Rated Amps:     |        | Rated Voltage: | 460                            |
| Phase:          |        | Cycles:        | 60                             |
|                 |        |                |                                |

#### Enclosure Type image

Nameplate

Special design:

DE

ODE

F1

F2

Тор