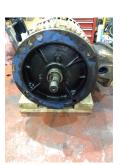

Shaft runout(TIR-Inbound):

| Bearings DE:        | Worn | Bearings DE make:        | FAG  |
|---------------------|------|--------------------------|------|
| Insulated:          | No   | Bearing DE Size:         | 6311 |
| Bearings ODE:       | Worn | Bearings ODE make:       | FAG  |
| Bearing Type:       | Ball | Bearing ODE Size:        | 6211 |
| Bearings Retainer:  | Yes  | Thermal Protection:      | No   |
| Retainer condition: | Good | Thermal Protection Type: | _    |

#### Bearing Type Image

WEST TENNESSEE 7030 Ryburn Drive Millington, TN 38053 Phone 901-873-5300 Fax 901-873-5301

Bearing Make Image

CENTRAL ARKANSAS 6812 Lindsey Rd. Little Rock, AR 72206 Phone 501-375-9178 Fax 501-375-4254 nerman rotection type.