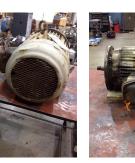

# **Mechanical Inspection (Continued)**

Brg. Image:

| Water jacket: N/A    | Ą               |          | Fan: | Ok             | Frame co      | nd.:  | Good    |
|----------------------|-----------------|----------|------|----------------|---------------|-------|---------|
|                      |                 |          |      |                |               |       |         |
| Motor Mount Position | : Horizontal/Fo | ot mount |      |                | Endbell type: | Singl | e piece |
| Missing parts?       |                 |          |      | Endbell Image: |               |       | -       |
| J-Box cover          | O-rings         | J-Box    |      |                |               |       |         |
| HH cover             | Glands          | V None   |      |                | M             | 1-    |         |
| Other missing parts  |                 |          |      |                |               |       |         |