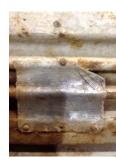

#### Inspect bolt holes and fasteners. Validate correct fasteners.

| Does the shaft turn freely?:     | Yes            | Contaminant(s):     | Oil   |
|----------------------------------|----------------|---------------------|-------|
| Shaft rotation:                  | Bi-directional | Contaminant(s) Amt: | Quart |
| Shaft grounding device present?: | No             | Contaminant Image:  |       |
| Type of grounding device:        |                |                     |       |