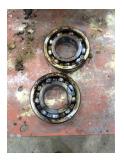

Shaft runout(TIR-Inbound):

| Bearings DE:        | Worn | Bearings DE make:        | FAG  |
|---------------------|------|--------------------------|------|
| Insulated:          | No   | Bearing DE Size:         | 6311 |
| Bearings ODE:       | Worn | Bearings ODE make:       | FAG  |
| Bearing Type:       | Ball | Bearing ODE Size:        | 6211 |
| Bearings Retainer:  | Yes  | Thermal Protection:      | No   |
| Retainer condition: | Good | Thermal Protection Type: | _    |

#### Bearing Type Image

WEST TENNESSEE 7030 Ryburn Drive Millington, TN 38053 Phone 901-873-5300 Fax 901-873-5301

Bearing Make Image

CENTRAL ARKANSAS 6812 Lindsey Rd. Little Rock, AR 72206 Phone 501-375-9178 Fax 501-375-4254 nerman rotection type.