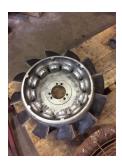

### **Mechanical Inspection (Continued)**

Brg. Image:

Bushings/sleeves image:

Water jacket:

N/A

Fan: Ok

Good

Motor Mount Position: