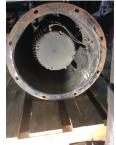

## **AC Electrical Inspection (Continued)**

| Winding color:                     | Still has color | Winding         | image     | Winding Therm | al Protection | : No     |
|------------------------------------|-----------------|-----------------|-----------|---------------|---------------|----------|
| Winding condition :                | Solid           | ( te            |           |               |               |          |
| Winding Thermal<br>Protection DE:  | _               |                 |           |               |               |          |
| Winding Thermal<br>Protection ODE: | _               |                 | CONSTRUCT |               |               |          |
| Stator test results:               | Rewind          |                 |           |               |               |          |
| Megs incoming: Go                  | od              | Surge incoming: | Good      | Hi-pot i      | ncoming:      | Good     |
| Winding Resistance Inc             | coming          |                 |           |               |               |          |
| Phase                              | es A to B       | Phases B to C   | Phase     | es C to A     | Resistive i   | mbalance |
| Incoming                           |                 |                 |           |               |               |          |
| Leads/jumpe                        | ers: Ok         |                 |           |               |               |          |
| If other, leads/jumpe              | ers:            |                 |           |               |               |          |