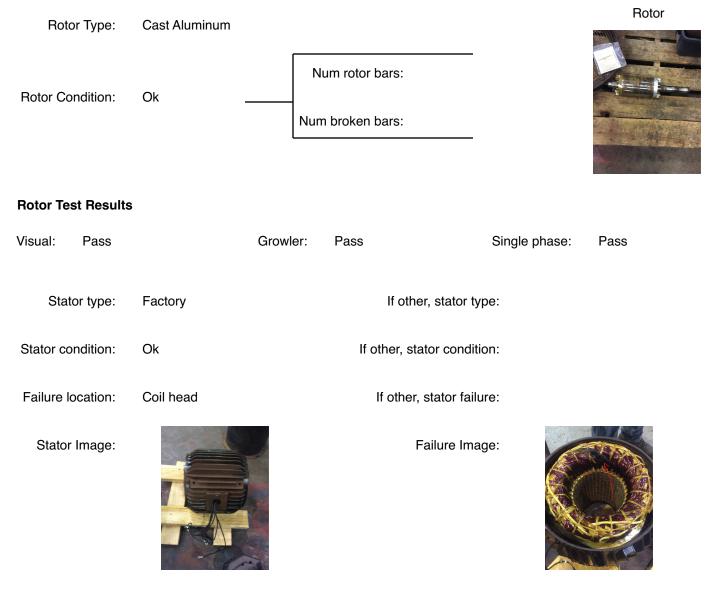

## **AC Electrical Inspection (Continued)**

| Winding color:                     | Still has color | Winding         | image     | Winding Therm | al Protection | : No     |
|------------------------------------|-----------------|-----------------|-----------|---------------|---------------|----------|
| Winding condition :                | Solid           | ( te            |           |               |               |          |
| Winding Thermal<br>Protection DE:  | _               |                 |           |               |               |          |
| Winding Thermal<br>Protection ODE: | _               |                 | CONSTRUCT |               |               |          |
| Stator test results:               | Rewind          |                 |           |               |               |          |
| Megs incoming: Go                  | od              | Surge incoming: | Good      | Hi-pot i      | ncoming:      | Good     |
| Winding Resistance Inc             | coming          |                 |           |               |               |          |
| Phase                              | es A to B       | Phases B to C   | Phase     | es C to A     | Resistive i   | mbalance |
| Incoming                           |                 |                 |           |               |               |          |
| Leads/jumpe                        | ers: Ok         |                 |           |               |               |          |
| If other, leads/jumpe              | ers:            |                 |           |               |               |          |

#### **Component Failure**

Windings shorted coil to coil. O. D. E. housing fit sleeve became dislodged upon removal.

#### **Cause of Failure**

Windings contained excessive amounts of water inside stator.