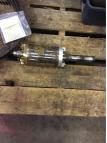

# **Mechanical Inspection (Continued)**

| Lubrication Type:              | Grease            | Thermal Protection device DE:  | _      |
|--------------------------------|-------------------|--------------------------------|--------|
| Lubrication brand inbound:     | Mobile Polyrex EM | Thermal Protection device ODE: | _      |
| Lubrication brand outbound:    | Mobile Polyrex EM |                                |        |
| Grease Amt DE:                 | Full              | Grease Cond. DE:               | Watery |
| Grease Amt ODE:                | Full              | Grease Cond. ODE:              | Watery |
|                                |                   |                                |        |
| Seals DE type:                 | Slinger           |                                |        |
| Seals DE size:                 |                   |                                |        |
| Seals DE (inbound) condition : |                   |                                |        |
|                                |                   |                                |        |
| Seals ODE type:                | Slinger           |                                |        |
| Seals ODE size:                |                   |                                |        |
| Seals ODE (inbound) condition  |                   |                                |        |
| Shaft damage cause:            | None              | Shaft Image:                   |        |