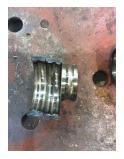

Shaft runout(TIR-Inbound):

| Bearings DE:        | Worn | Bearings DE make:        | SKF     |
|---------------------|------|--------------------------|---------|
| Insulated:          | No   | Bearing DE Size:         | 6307 2Z |
| Bearings ODE:       | Worn | Bearings ODE make:       | SKF     |
| Bearing Type:       | Ball | Bearing ODE Size:        | 6206 2Z |
| Bearings Retainer:  | Yes  | Thermal Protection:      | No      |
| Retainer condition: | Good | Thermal Protection Type: | _       |

#### Bearing Type Image

Bearing Make Image

e bearing R

Bearing Retainer Image Thermal Protection

WEST TENNESSEE 7030 Ryburn Drive Millington, TN 38053 Phone 901-873-5300 Fax 901-873-5301