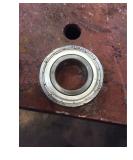

Shaft runout(TIR-Inbound):

| Bearings DE:        | Worn | Bearings DE make:        | SKF     |
|---------------------|------|--------------------------|---------|
| Insulated:          | No   | Bearing DE Size:         | 6307 2Z |
| Bearings ODE:       | Worn | Bearings ODE make:       | SKF     |
| Bearing Type:       | Ball | Bearing ODE Size:        | 6206 2Z |
| Bearings Retainer:  | Yes  | Thermal Protection:      | No      |
| Retainer condition: | Good | Thermal Protection Type: | _       |

#### Bearing Type Image

Bearing Make Image

e bearing R

Bearing Retainer Image Thermal Protection

WEST TENNESSEE 7030 Ryburn Drive Millington, TN 38053 Phone 901-873-5300 Fax 901-873-5301