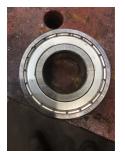

Shaft runout(TIR-Inbound):

| Bearings DE:        | Worn | Bearings DE make:        | SKF     |
|---------------------|------|--------------------------|---------|
| Insulated:          | No   | Bearing DE Size:         | 6307 2Z |
| Bearings ODE:       | Worn | Bearings ODE make:       | SKF     |
| Bearing Type:       | Ball | Bearing ODE Size:        | 6206 2Z |
| Bearings Retainer:  | Yes  | Thermal Protection:      | No      |
| Retainer condition: | Good | Thermal Protection Type: | _       |

#### Bearing Type Image

Bearing Make Image

e bearing R

Bearing Retainer Image Thermal Protection

WEST TENNESSEE 7030 Ryburn Drive Millington, TN 38053 Phone 901-873-5300 Fax 901-873-5301