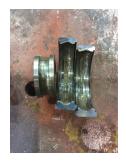

### **Mechanical Inspection (Continued)**

Brg. Image:

Bushings/sleeves image:

Water jacket:

N/A

Fan: Ok

Good

Motor Mount Position: