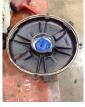

# **Mechanical Inspection (Continued)**

| Seals DE condition :            | None   | Brg. Seats DE:           | Good                                                     |  |
|---------------------------------|--------|--------------------------|----------------------------------------------------------|--|
| Seals DE type:                  | N/A    | If DE undersized, amt.:  |                                                          |  |
| Seals DE size:                  |        | Brg. Seats ODE:          | Good                                                     |  |
| Seals DE (inbound) condition :  |        | If ODE undersized, amt.: |                                                          |  |
| Seals ODE condition :           | None   | Shaft damage:            | ОК                                                       |  |
| Seals ODE type:                 | N/A    |                          |                                                          |  |
| Seals ODE size:                 |        | Bushings/sleeves DE:     | Ok                                                       |  |
| Seals ODE (inbound) condition : |        | Bushings/sleeves ODE:    | Ok                                                       |  |
| Endbell fits/damage:            | Good   | Foot/Flange condition:   | Ok                                                       |  |
| Endbell DE size:                | 4.7248 | Foot flatness:           | Pass                                                     |  |
| Endbell DE insulated?:          | _      |                          | Does Air Gap Meet Customer or EASA spec(<10% variation)? |  |
| Endbell ODE size:               | 3.9374 | variation)?              |                                                          |  |
| Endbell ODE insulated?:         | _      |                          |                                                          |  |