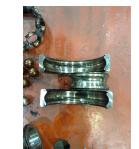

Shaft runout(TIR-Inbound):

| Bearings DE:        | Worn | Bearings DE make:        | Other |
|---------------------|------|--------------------------|-------|
| Insulated:          | No   | Bearing DE Size:         | 6311  |
| Bearings ODE:       | Worn | Bearings ODE make:       | FAG   |
| Bearing Type:       | Ball | Bearing ODE Size:        | 6309  |
| Bearings Retainer:  | Yes  | Thermal Protection:      | Yes   |
| Retainer condition: | Good | Thermal Protection Type: | _     |

### Bearing Type Image

WEST TENNESSEE 7030 Ryburn Drive Millington, TN 38053 Phone 901-873-5300 Fax 901-873-5301

Bearing Make Image

CENTRAL ARKANSAS 6812 Lindsey Rd. Little Rock, AR 72206 Phone 501-375-9178 Fax 501-375-4254