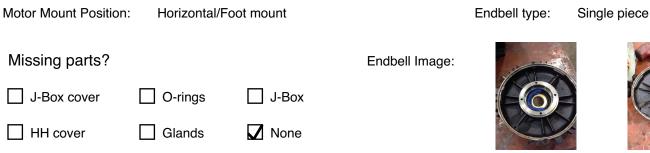

# **Mechanical Inspection (Continued)**

| Seals DE condition :            | None   | Brg. Seats DE:           | Good                                                     |  |
|---------------------------------|--------|--------------------------|----------------------------------------------------------|--|
| Seals DE type:                  | N/A    | If DE undersized, amt.:  |                                                          |  |
| Seals DE size:                  |        | Brg. Seats ODE:          | Good                                                     |  |
| Seals DE (inbound) condition :  |        | If ODE undersized, amt.: |                                                          |  |
| Seals ODE condition :           | None   | Shaft damage:            | ОК                                                       |  |
| Seals ODE type:                 | N/A    |                          |                                                          |  |
| Seals ODE size:                 |        | Bushings/sleeves DE:     | Ok                                                       |  |
| Seals ODE (inbound) condition : |        | Bushings/sleeves ODE:    | Ok                                                       |  |
| Endbell fits/damage:            | Good   | Foot/Flange condition:   | Ok                                                       |  |
| Endbell DE size:                | 4.7248 | Foot flatness:           | Pass                                                     |  |
| Endbell DE insulated?:          | _      |                          | Does Air Gap Meet Customer or EASA spec(<10% variation)? |  |
| Endbell ODE size:               | 3.9374 | variation)?              |                                                          |  |
| Endbell ODE insulated?:         | _      |                          |                                                          |  |