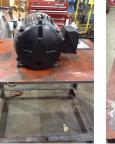

### Conclusion

**Component Failure** 

**Cause of Failure** 

Comments

Bearings showed signs of light wear and the eye bolt has been broke off and a couple of the fins are broke as well. Recommend reconditioning