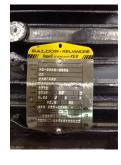

### **Name Plate Information**

| Manufacturer:   | Baldor      | Enclosure :    | Totally Enclosed<br>Non-Ventilated |
|-----------------|-------------|----------------|------------------------------------|
| Serial#:        | C1810150232 | Model#:        |                                    |
| Service Factor: | 1.0         | Frame:         | 284T                               |
| Horsepower/kW:  | 25          | Rated RPM:     | 1775                               |
| Rated Amps:     |             | Rated Voltage: | 230/460                            |
| Phase:          | 3           | Cycles:        | 60                                 |
| Special design: | No          |                |                                    |