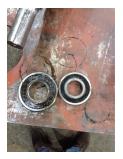

Shaft runout(TIR-Inbound):

| Bearings DE:        | Worn | Bearings DE make:        | Other |
|---------------------|------|--------------------------|-------|
| Insulated:          | No   | Bearing DE Size:         | 6311  |
| Bearings ODE:       | Worn | Bearings ODE make:       | FAG   |
| Bearing Type:       | Ball | Bearing ODE Size:        | 6309  |
| Bearings Retainer:  | Yes  | Thermal Protection:      | Yes   |
| Retainer condition: | Good | Thermal Protection Type: | _     |

### Bearing Type Image

WEST TENNESSEE 7030 Ryburn Drive Millington, TN 38053 Phone 901-873-5300 Fax 901-873-5301

Bearing Make Image

CENTRAL ARKANSAS 6812 Lindsey Rd. Little Rock, AR 72206 Phone 501-375-9178 Fax 501-375-4254