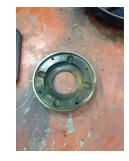

|                |                     |      |

Shaft runout(TIR-Inbound):

| Bearings DE:        | Worn | Bearings DE make:        | Other |
|---------------------|------|--------------------------|-------|
| Insulated:          | No   | Bearing DE Size:         | 6311  |
| Bearings ODE:       | Worn | Bearings ODE make:       | FAG   |
| Bearing Type:       | Ball | Bearing ODE Size:        | 6309  |
| Bearings Retainer:  | Yes  | Thermal Protection:      | Yes   |
| Retainer condition: | Good | Thermal Protection Type: | _     |

### Bearing Type Image



WEST TENNESSEE 7030 Ryburn Drive Millington, TN 38053 Phone 901-873-5300 Fax 901-873-5301



Bearing Make Image

CENTRAL ARKANSAS 6812 Lindsey Rd. Little Rock, AR 72206 Phone 501-375-9178 Fax 501-375-4254

Bearing Retainer Image



### **Thermal Protection**



# **Mechanical Inspection (Continued)**

| Lubrication Type:              | Grease  | Thermal Protection device DE:  | _   |
|--------------------------------|---------|--------------------------------|-----|
| Lubrication brand inbound:     | Unknown | Thermal Protection device ODE: | _   |
| Lubrication brand outbound:    | Unknown |                                |     |
| Grease Amt DE:                 | Full    | Grease Cond. DE:               | New |
| Grease Amt ODE:                | Full    | Grease Cond. ODE:              | New |
|                                |         |                                |     |
| Seals DE type:                 | N/A     |                                |     |
| Seals DE size:                 |         |