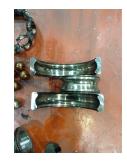

Shaft runout(TIR-Inbound):

| Bearings DE:        | Worn | Bearings DE make:        | Other |
|---------------------|------|--------------------------|-------|
| Insulated:          | No   | Bearing DE Size:         | 6311  |
| Bearings ODE:       | Worn | Bearings ODE make:       | FAG   |
| Bearing Type:       | Ball | Bearing ODE Size:        | 6309  |
| Bearings Retainer:  | Yes  | Thermal Protection:      | Yes   |
| Retainer condition: | Good | Thermal Protection Type: | _     |

### Bearing Type Image

WEST TENNESSEE 7030 Ryburn Drive Millington, TN 38053 Phone 901-873-5300 Fax 901-873-5301

Bearing Make Image

CENTRAL ARKANSAS 6812 Lindsey Rd. Little Rock, AR 72206 Phone 501-375-9178 Fax 501-375-4254