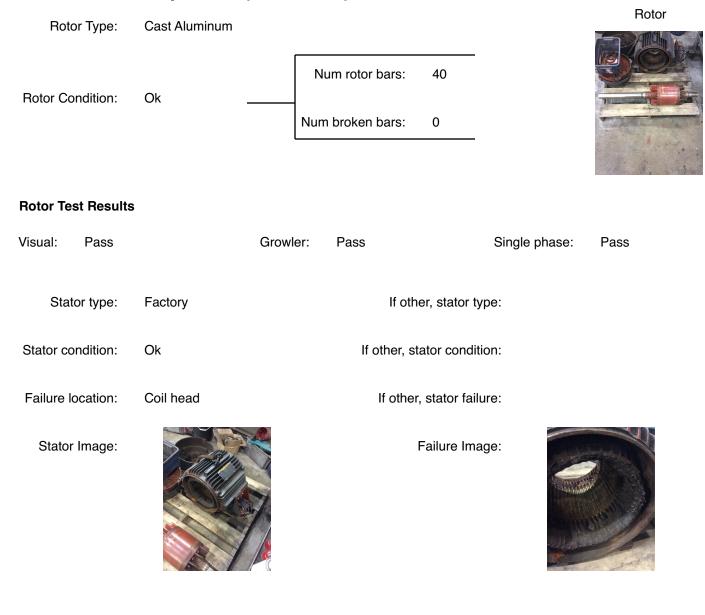

#### **AC Electrical Inspection (Continued)**

| Winding color:                     | Dull black | Winding         | ı image | Winding Therma | I Protection: | : No     |
|------------------------------------|------------|-----------------|---------|----------------|---------------|----------|
| Winding condition :                | Solid      |                 |         |                |               |          |
| Winding Thermal<br>Protection DE:  | _          |                 |         |                |               |          |
| Winding Thermal<br>Protection ODE: | _          |                 |         |                |               |          |
| Stator test results:               | Rewind     |                 |         |                |               |          |
| Megs incoming: Go                  | ood        | Surge incoming: | Good    | Hi-pot in      | coming:       | Good     |
| Winding Resistance In              | coming     |                 |         |                |               |          |
| Phase                              | es A to B  | Phases B to C   | Phase   | s C to A       | Resistive in  | mbalance |
| Incoming                           |            |                 |         |                |               |          |
| Leads/jumpe                        | ers: Ok    |                 |         |                |               |          |
| If other, leads/jumpe              | ers:       |                 |         |                |               |          |

#### **Component Failure**

O.D.E. bearing housing fit has lip worn in. Windings require rewind. D.E. Shaft bent .007

#### **Cause of Failure**

Moisture inside stator.