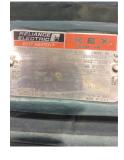

### **Name Plate Information**

| Manufacturer:   | Reliance | Enclosure :    | Totally Enclosed<br>Fan Cooled |
|-----------------|----------|----------------|--------------------------------|
| Serial#:        |          | Model#:        | P40G0240N                      |
| Service Factor: | 1.15     | Frame:         | 405T                           |
| Horsepower/kW:  | 100      | Rated RPM:     | 1785                           |
| Rated Amps:     | 112      | Rated Voltage: | 460                            |
| Phase:          | 3        | Cycles:        | 60                             |
| Special design: | No       |                |                                |