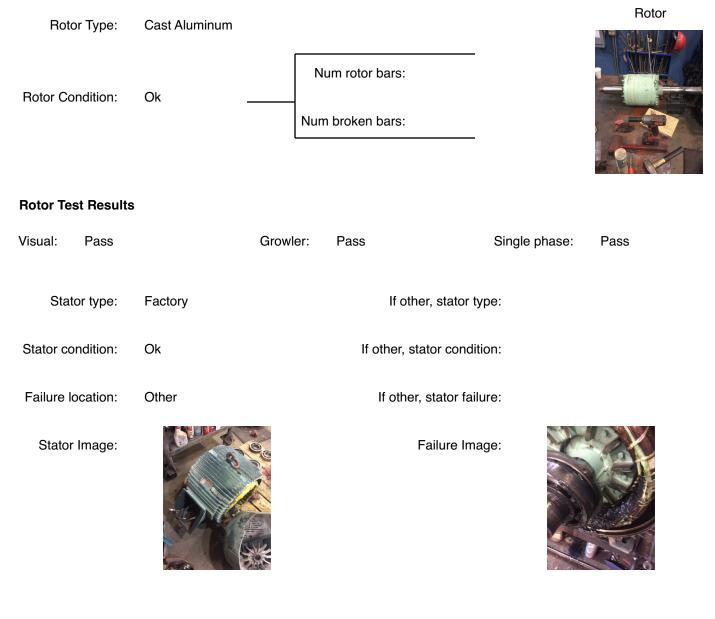

### **AC Electrical Inspection (Continued)**

| Winding color:                     | Still has color | Winding         | image | Winding Thermal | Protection:  | No       |
|------------------------------------|-----------------|-----------------|-------|-----------------|--------------|----------|
| Winding condition :                | Solid           |                 |       |                 |              |          |
| Winding Thermal<br>Protection DE:  | _               |                 |       |                 |              |          |
| Winding Thermal<br>Protection ODE: | _               |                 |       |                 |              |          |
| Stator test results:               | Salvageable     |                 |       |                 |              |          |
| Megs incoming: Go                  | od              | Surge incoming: | Good  | Hi-pot inc      | coming:      | Good     |
| Winding Resistance Inc             | coming          |                 |       |                 |              |          |
| Phase                              | es A to B       | Phases B to C   | Phase | s C to A        | Resistive in | mbalance |
| Incoming                           |                 |                 |       |                 |              |          |
| Leads/jumpe                        | rs: Ok          |                 |       |                 |              |          |
| If other, leads/jumpe              | rs:             |                 |       |                 |              |          |