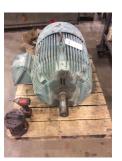

### **Name Plate Information**

| Manufacturer:   | Reliance | Enclosure :    | Totally Enclosed<br>Fan Cooled |
|-----------------|----------|----------------|--------------------------------|
| Serial#:        |          | Model#:        | P40G0240N                      |
| Service Factor: | 1.15     | Frame:         | 405T                           |
| Horsepower/kW:  | 100      | Rated RPM:     | 1785                           |
| Rated Amps:     | 112      | Rated Voltage: | 460                            |
| Phase:          | 3        | Cycles:        | 60                             |
| Special design: | No       |                |                                |

#### Enclosure Type image

Nameplate

DE

ODE

F1

F2

Тор

WEST TENNESSEE 7030 Ryburn Drive Millington, TN 38053 Phone 901-873-5300 Fax 901-873-5301