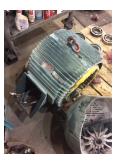

### **Name Plate Information**

| Manufacturer:   | Reliance | Enclosure :    | Totally Enclosed<br>Fan Cooled |
|-----------------|----------|----------------|--------------------------------|
| Serial#:        |          | Model#:        | P40G0240N                      |
| Service Factor: | 1.15     | Frame:         | 405T                           |
| Horsepower/kW:  | 100      | Rated RPM:     | 1785                           |
| Rated Amps:     | 112      | Rated Voltage: | 460                            |
| Phase:          | 3        | Cycles:        | 60                             |
| Special design: | No       |                |                                |

#### Enclosure Type image

Nameplate

DE

ODE

F1

F2

Тор

WEST TENNESSEE 7030 Ryburn Drive Millington, TN 38053 Phone 901-873-5300 Fax 901-873-5301