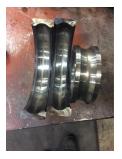

| Bearings DE:        | Worn | Bearings DE make:        | FAG     |
|---------------------|------|--------------------------|---------|
| Insulated:          | No   | Bearing DE Size:         | 6316 C3 |
| Bearings ODE:       | Worn | Bearings ODE make:       | FAG     |
| Bearing Type:       | Ball | Bearing ODE Size:        | 6316 C3 |
| Bearings Retainer:  | Yes  | Thermal Protection:      | Yes     |
| Retainer condition: | Good | Thermal Protection Type: | _       |

#### Bearing Type Image

Bearing Make Image

WEST TENNESSEE 7030 Ryburn Drive Millington, TN 38053 Phone 901-873-5300 Fax 901-873-5301

Bearing Retainer Image

**Thermal Protection** 