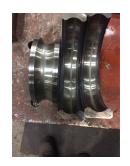

| Bearings DE:        | Worn | Bearings DE make:        | FAG     |
|---------------------|------|--------------------------|---------|
| Insulated:          | No   | Bearing DE Size:         | 6316 C3 |
| Bearings ODE:       | Worn | Bearings ODE make:       | FAG     |
| Bearing Type:       | Ball | Bearing ODE Size:        | 6316 C3 |
| Bearings Retainer:  | Yes  | Thermal Protection:      | Yes     |
| Retainer condition: | Good | Thermal Protection Type: | _       |

#### Bearing Type Image

Bearing Make Image

WEST TENNESSEE 7030 Ryburn Drive Millington, TN 38053 Phone 901-873-5300 Fax 901-873-5301

Bearing Retainer Image

**Thermal Protection** 