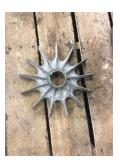

#### **Mechanical Inspection (Continued)**

Brg. Image:

Bushings/sleeves image:

Water jacket: N/A

Fan: Ok

| Motor Mount Position: | Horizontal/F | oot mount |                |
|-----------------------|--------------|-----------|----------------|
| Missing parts?        |              |           | Endbell Image: |
| J-Box cover           | O-rings      | J-Box     |                |