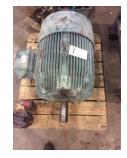

### **Name Plate Information**

| Manufacturer:   | Reliance | Enclosure :    | Totally Enclosed<br>Fan Cooled |
|-----------------|----------|----------------|--------------------------------|
| Serial#:        |          | Model#:        | P40G0240N                      |
| Service Factor: | 1.15     | Frame:         | 405T                           |
| Horsepower/kW:  | 100      | Rated RPM:     | 1785                           |
| Rated Amps:     | 112      | Rated Voltage: | 460                            |
| Phase:          | 3        | Cycles:        | 60                             |
| Special design: | No       |                |                                |

#### Enclosure Type image

Nameplate

DE

ODE

F1

F2

Тор

WEST TENNESSEE 7030 Ryburn Drive Millington, TN 38053 Phone 901-873-5300 Fax 901-873-5301