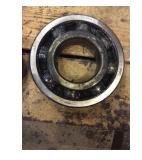

| Bearings DE:        | Worn | Bearings DE make:        | FAG     |
|---------------------|------|--------------------------|---------|
| Insulated:          | No   | Bearing DE Size:         | 6316 C3 |
| Bearings ODE:       | Worn | Bearings ODE make:       | FAG     |
| Bearing Type:       | Ball | Bearing ODE Size:        | 6316 C3 |
| Bearings Retainer:  | Yes  | Thermal Protection:      | Yes     |
| Retainer condition: | Good | Thermal Protection Type: | _       |

#### Bearing Type Image

Bearing Make Image

WEST TENNESSEE 7030 Ryburn Drive Millington, TN 38053 Phone 901-873-5300 Fax 901-873-5301

Bearing Retainer Image

**Thermal Protection** 

#### **Component Failure**

Bearings.

#### **Cause of Failure**

Excessive amounts of grease.

#### Comments

Motor was over greased and grease was contaminated/dirty.

Service Tech name: Terrence Holland

Service Tech signature:

Tenna Holland

WEST TENNESSEE 7030 Ryburn Drive Millington, TN 38053 Phone 901-873-5300 Fax 901-873-5301