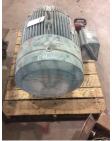

### **Name Plate Information**

| Manufacturer:   | Reliance | Enclosure :    | Totally Enclosed<br>Fan Cooled |
|-----------------|----------|----------------|--------------------------------|
| Serial#:        |          | Model#:        | P40G0240N                      |
| Service Factor: | 1.15     | Frame:         | 405T                           |
| Horsepower/kW:  | 100      | Rated RPM:     | 1785                           |
| Rated Amps:     | 112      | Rated Voltage: | 460                            |
| Phase:          | 3        | Cycles:        | 60                             |
| Special design: | No       |                |                                |

#### Enclosure Type image

Nameplate

DE

ODE

F1

F2

Тор

WEST TENNESSEE 7030 Ryburn Drive Millington, TN 38053 Phone 901-873-5300 Fax 901-873-5301