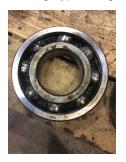

| Bearings DE:        | Worn | Bearings DE make:        | FAG     |
|---------------------|------|--------------------------|---------|
| Insulated:          | No   | Bearing DE Size:         | 6316 C3 |
| Bearings ODE:       | Worn | Bearings ODE make:       | FAG     |
| Bearing Type:       | Ball | Bearing ODE Size:        | 6316 C3 |
| Bearings Retainer:  | Yes  | Thermal Protection:      | Yes     |
| Retainer condition: | Good | Thermal Protection Type: | _       |

#### Bearing Type Image

Bearing Make Image

WEST TENNESSEE 7030 Ryburn Drive Millington, TN 38053 Phone 901-873-5300 Fax 901-873-5301

Bearing Retainer Image

**Thermal Protection** 

#### **Component Failure**

Bearings.

#### **Cause of Failure**

Excessive amounts of grease.

#### Comments

Motor was over greased and grease was contaminated/dirty.

Service Tech name: Terrence Holland

Service Tech signature:

Tenna Holland

WEST TENNESSEE 7030 Ryburn Drive Millington, TN 38053 Phone 901-873-5300 Fax 901-873-5301