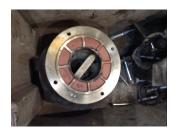

# **Mechanical Inspection (Continued)**

Brg. Image:

| Water jacket:    | N/A                  |           | Fan: | Broken         | Frame co      | nd.: | Good     |
|------------------|----------------------|-----------|------|----------------|---------------|------|----------|
|                  |                      |           |      |                |               |      |          |
| Motor Mount Pos  | ition: Horizontal/Fe | oot mount |      |                | Endbell type: | Sing | le piece |
| Missing parts    |                      | J-Box     |      | Endbell Image: |               |      |          |
| HH cover         | Glands               | None      |      |                |               |      |          |
| Other missing pa |                      |           |      |                |               |      |          |