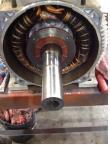

#### Enclosure Type image

Nameplate

DE

ODE

F1

Тор

WEST TENNESSEE 7030 Ryburn Drive Millington, TN 38053 Phone 901-873-5300 Fax 901-873-5301

### **Mechanical Inspection**

#### Inspect bolt holes and fasteners. Validate correct fasteners.

| Does the shaft turn freely?:     | No             | Contaminant(s):     |          |
|----------------------------------|----------------|---------------------|----------|
| Shaft rotation:                  | Bi-directional | Contaminant(s) Amt: | None     |
| Shaft grounding device present?: | No             |                     |          |
| Type of grounding device:        |                |                     |          |
| Shaft runout(TIR-Inbound):       | 0.001          |                     |          |
|                                  |                |                     |          |
| Bearings DE:                     | Worn           | Bearings DE make:   | Other    |
| Insulated:                       | No             | Bearing DE Size:    | 6312soc3 |
| Bearings ODE:                    | Worn           | Bearings ODE make:  | Other    |
| Bearing Type:                    | Ball           | Bearing ODE Size:   | 6212soc3 |
| Bearings Retainer:               | Yes            | Thermal Protection: | Yes      |