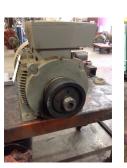

## **Name Plate Information**

| Manufacturer:   | Siemens | Enclosure :    | Totally Enclosed<br>Fan Cooled |
|-----------------|---------|----------------|--------------------------------|
| Serial#:        |         | Model#:        | 11a92062wa90z                  |
| Service Factor: | 1.15    | Frame:         | 2001                           |
| Horsepower/kW:  | 30 kw   | Rated RPM:     | 3555                           |
| Rated Amps:     | 102/51  | Rated Voltage: | 230/460                        |
| Phase:          | 3       | Cycles:        | 60                             |
| Special design: | No      |                |                                |

#### Enclosure Type image

Nameplate

DE

ODE

F1

Тор

WEST TENNESSEE 7030 Ryburn Drive Millington, TN 38053 Phone 901-873-5300 Fax 901-873-5301