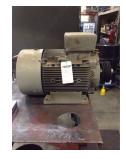

## **Name Plate Information**

| Manufacturer:   | Siemens | Enclosure :    | Totally Enclosed<br>Fan Cooled |
|-----------------|---------|----------------|--------------------------------|
| Serial#:        |         | Model#:        | 11a92062wa90z                  |
| Service Factor: | 1.15    | Frame:         | 2001                           |
| Horsepower/kW:  | 30 kw   | Rated RPM:     | 3555                           |
| Rated Amps:     | 102/51  | Rated Voltage: | 230/460                        |
| Phase:          | 3       | Cycles:        | 60                             |
| Special design: | No      |                |                                |

#### Enclosure Type image

Nameplate

DE

ODE

F1

Тор

WEST TENNESSEE 7030 Ryburn Drive Millington, TN 38053 Phone 901-873-5300 Fax 901-873-5301