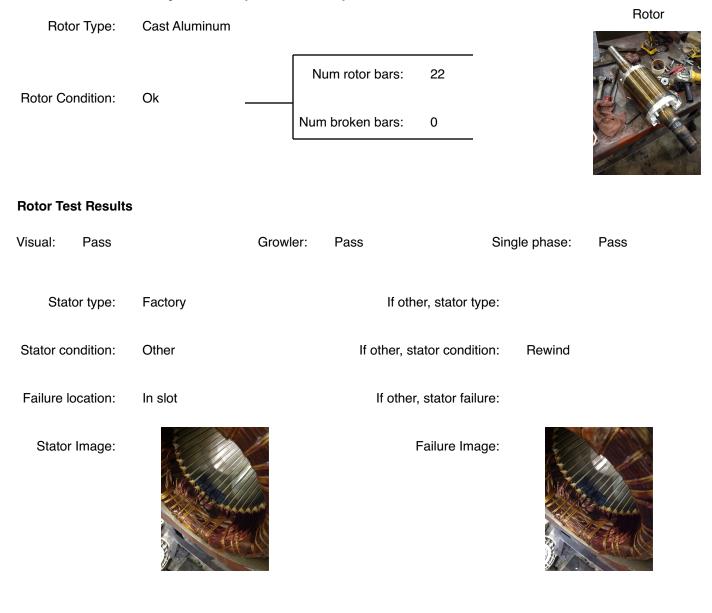

## **AC Electrical Inspection (Continued)**

| Winding color:                     | Like new  | Winding         | g image | Winding Thermal | Protection:   | Yes    |
|------------------------------------|-----------|-----------------|---------|-----------------|---------------|--------|
| Winding condition :                | Solid     |                 |         |                 | E             | -      |
| Winding Thermal<br>Protection DE:  | Good      |                 |         |                 |               |        |
| Winding Thermal<br>Protection ODE: | _         |                 |         |                 | Cons.         |        |
| Stator test results:               | Rewind    |                 |         |                 |               |        |
| Megs incoming: Ba                  | d         | Surge incoming: | Bad     | Hi-pot inc      | coming: Ba    | ad     |
| Winding Resistance In              | coming    |                 |         |                 |               |        |
| Phase                              | es A to B | Phases B to C   | Phase   | es C to A       | Resistive imb | alance |
| Incoming                           |           |                 |         |                 |               |        |
| Leads/jumpe                        | ers: Ok   |                 |         |                 |               |        |
| If other, leads/jumpe              | ers:      |                 |         |                 |               |        |

## **Mechanical Inspection**

Inspect bolt holes and fasteners. Validate correct fasteners.

| Shaft Condition:           | Good  | Bearings Retainer: | Yes      |
|----------------------------|-------|--------------------|----------|
| Type of grounding device:  |       | Bearing DE Size:   | 6312soc3 |
| Shaft runout(TIR-Inbound): | 0.001 | Bearing ODE Size:  | 6212soc3 |
| Retainer condition:        | Good  |                    |          |